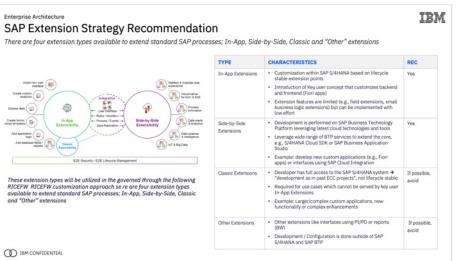

#### Application Rationalization

- Identification of Applications to be retired/replaced by transformation program (input from direct technical discussions and process workshops)
- Rationalization Roadmap (incorporated into overall Implementation Plan)
- TCO Estimates (inputs to Value Case)

#### Clean Core / Development Strategy

- Future Development Strategy, BTP.
- Clean Core considerations, SAP BTP
- Legacy remediation recommendations and approach (dependent on migration approach)
- SNP Rapid Move+, Syniti for data migration, Ehub etc.