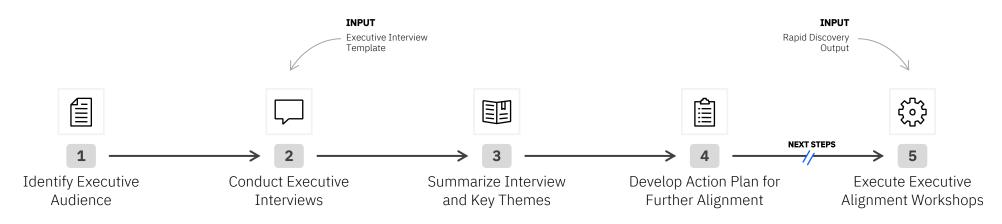

## **Executive Alignment**

Workstream Deep-Dive

APPROACH

#### OUTCOMES

- Summary of executive alignment assessment illustrating commonality & divergence on key topics such as vision, strategy, pain points, moments that matter, etc.
- Summary of next steps / actions for further development of alignment

#### **CLIENT EXPECTATIONS**

Suggested Participants:

• 5 – 10 Senior Executives

#### Ways of Working:

• One 45-minute Executive Interview / executive