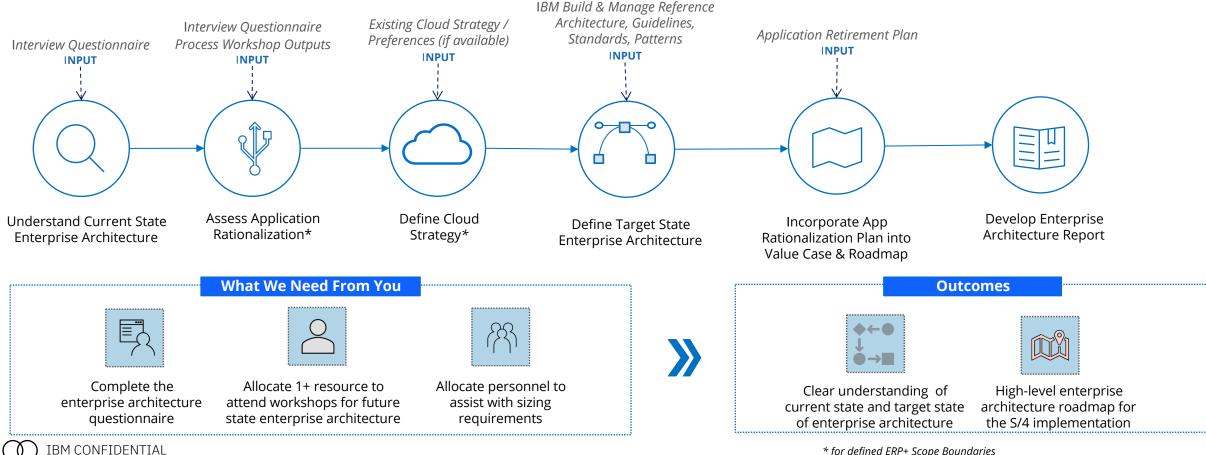

## Future-State Enterprise Architecture

Determine the enterprise architecture to form the foundation for future-state operations, aligned with your organization's architectural guidelines and priorities

#### **PURPOSE**

The purpose of the Enterprise Architecture workstream is to provide the high-level enterprise architecture roadmap for the S/4 implementation in a hybrid cloud model + RISE. Additionally, deployment and total cost of ownership options are provided in support of customer requirements.

#### WORKSTREAM APPROACH:

\* for defined ERP+ Scope Boundaries

## Enterprise Architecture – Pillars

Enterprise Architecture has many components that need to be tailored to the needs of the program.