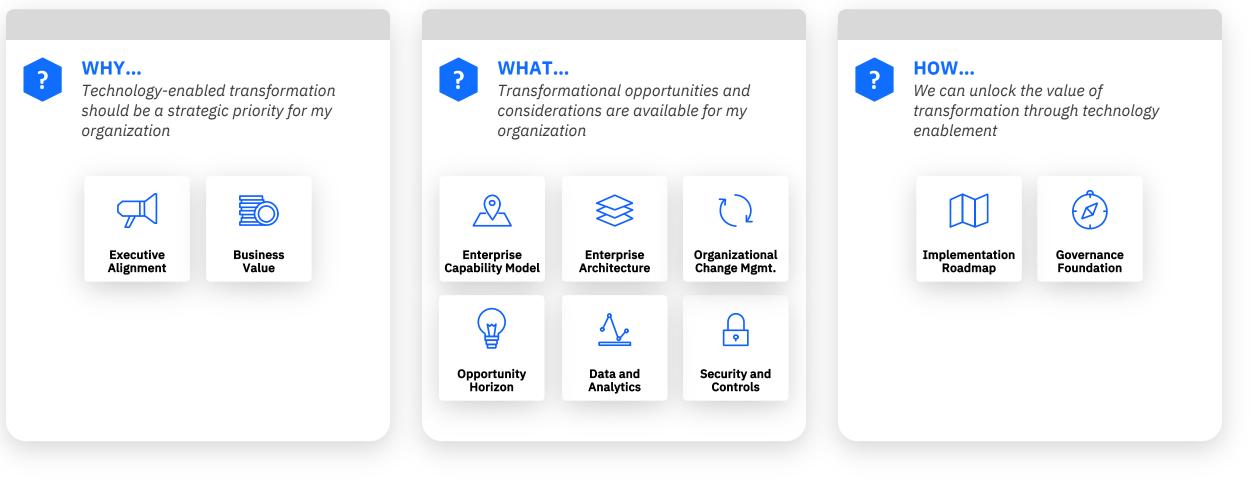

## Setting the Foundation for Transformation

Successful transformation programs begin with a solid foundation, built on an accepted and aligned understanding of the 'why', 'what', and 'how'

) IBM CONFIDENTIAL