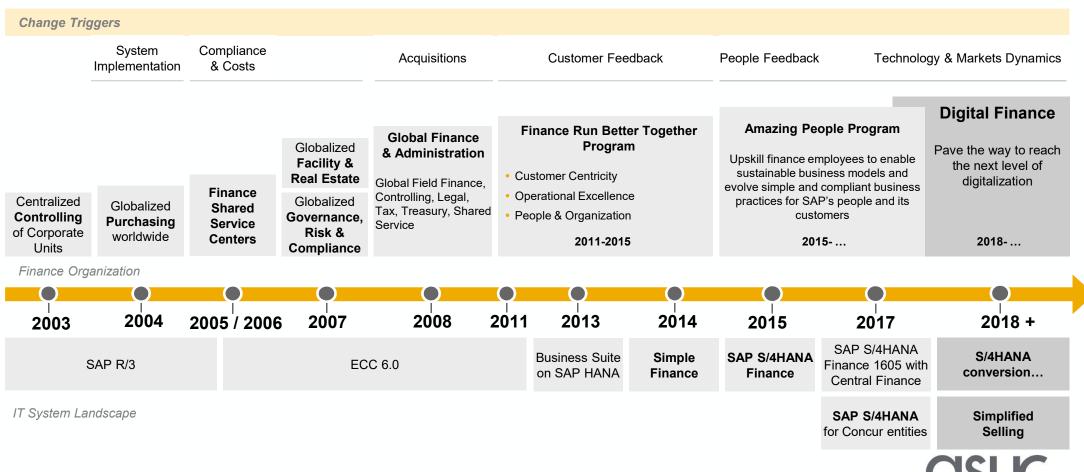

### SAP's Global Finance Evolution System, Organization and People transformation synchronized