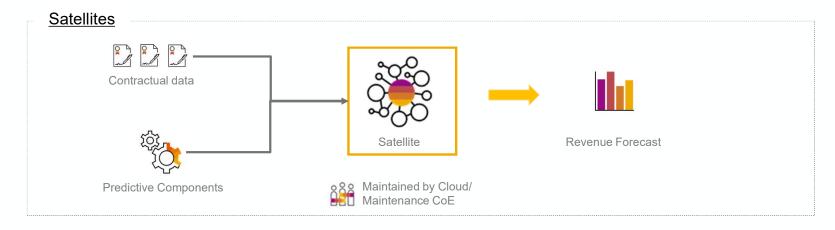

**Drilldown to Original Document** 



# PROCESS CHANGES EXAMPLE: PREDICTIVE FORECAST



### Shortcomings of a company-wide forecast process













### Evolving group forecast process

#### Decentral forecast



### Central group forecast



From a decentral approach with inaccuracies at group level leading to wrong steering measures...

...to a central group prediction leveraging predictive analytics with increased accuracy and reliability...



### Parallel forecast process for differing steering needs

### Decentral forecast: delivers current quarter forecast



Central forecast: delivers total year group forecast



Forecast

Combined FC report for the exec. board







### Central Forecast Methodology – Leveraging Tools & Automation





### Satellites and calculation engines







### Tools & models used for financial forecast



# Predictive Forecast in Digital Boardroom

| Global                       |     | APJ (excl. China)            |    | Greater China                |   | Europe (MEE & EMEA)          |     | North America                |          | Latin America                |          |
|------------------------------|-----|------------------------------|----|------------------------------|---|------------------------------|-----|------------------------------|----------|------------------------------|----------|
| <b>Verbal</b> in mEUR        |     | <b>Verbal</b> in mEUR        |    | <b>Verbal</b><br>in mEUR     |   | <b>Verbal</b><br>in mEUR     |     | <b>Verbal</b><br>in mEUR     |          | <b>Verbal</b><br>in mEUR     |          |
| 359