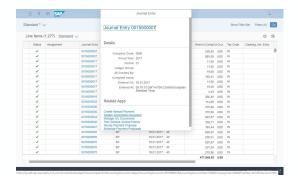

# Demo: Central Finance Drilldown to Original Document

Financial Statement in Central Finance

Line Item in Central Finance

**Drilldown to Original Document** 