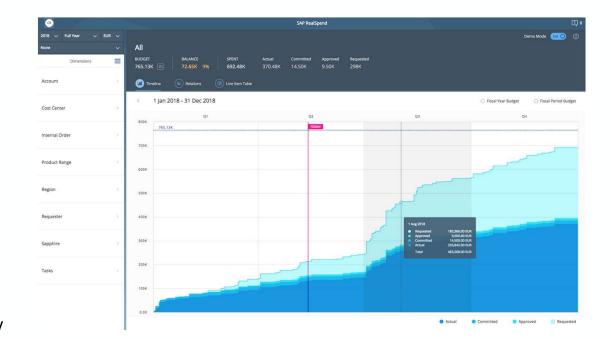

### **DEMO: SAP REALSPEND**

### Demo: SAP RealSpend

### Demo: SAP RealSpend

- See at one glance what your expense situation looks like
- Drill down to the line item level to investigate your expenses in detail
- Browse through your costs within multiple dimensions
- Differentiate between four expense types to better plan for the future