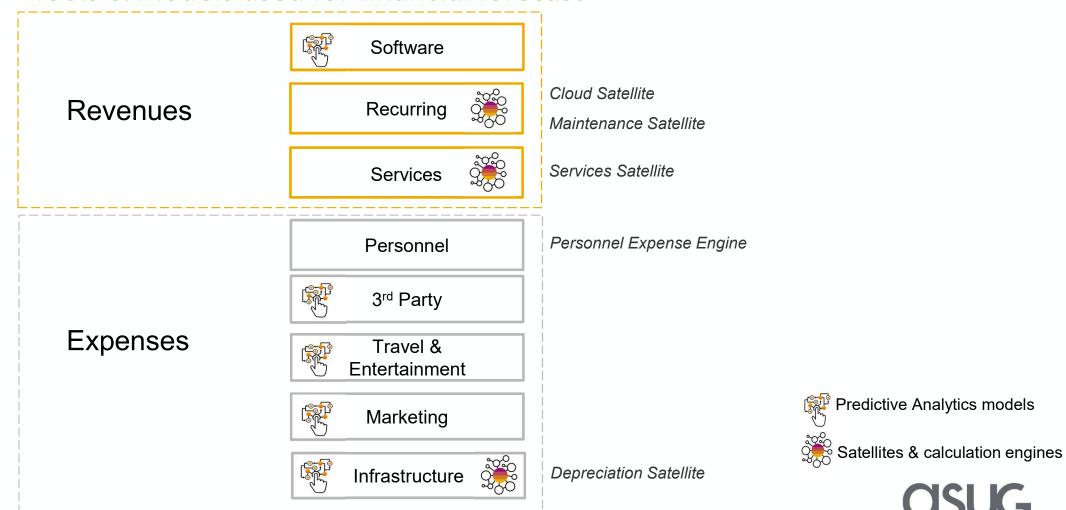

### Satellites and calculation engines

### Tools & models used for financial forecast