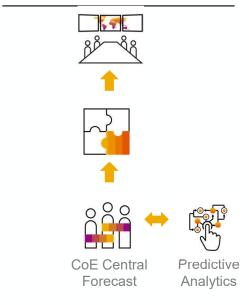

### Central group forecast

From a decentral approach with inaccuracies at group level leading to wrong steering measures...

...to a central group prediction leveraging predictive analytics with increased accuracy and reliability...

### Decentral forecast: delivers current quarter forecast

Central forecast: delivers total year group forecast

Forecast

Combined FC report for the exec. board