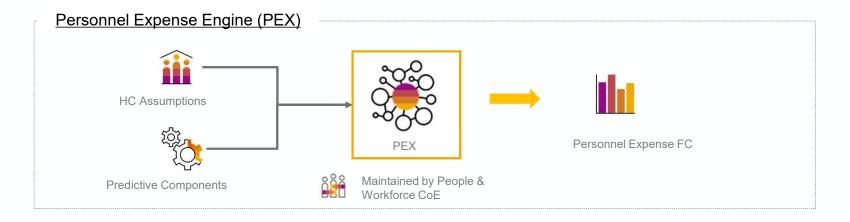

### Satellites and calculation engines

### Tools & models used for financial forecast