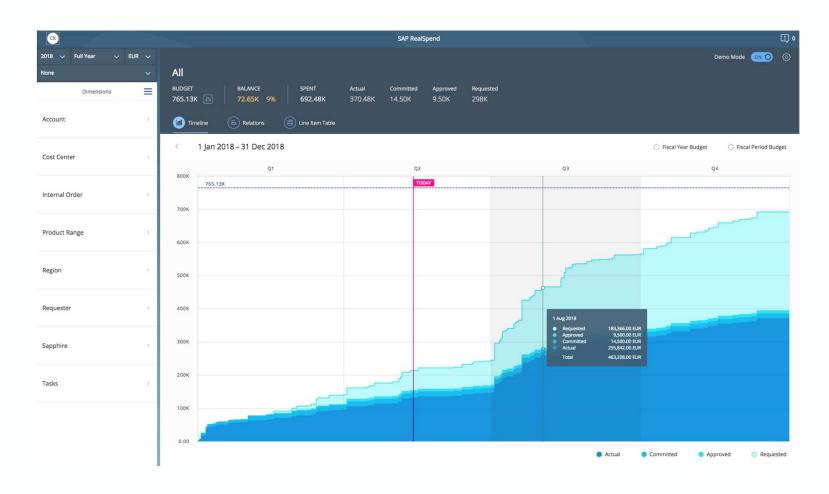

### **DEMO: SAP REALSPEND**

### Demo: SAP RealSpend

### Demo: SAP RealSpend

- See at one glance what your expense situation looks like
- Drill down to the line item level to investigate your expenses in detail
- Browse through your costs within multiple dimensions
- Differentiate between four expense types to better plan for the future