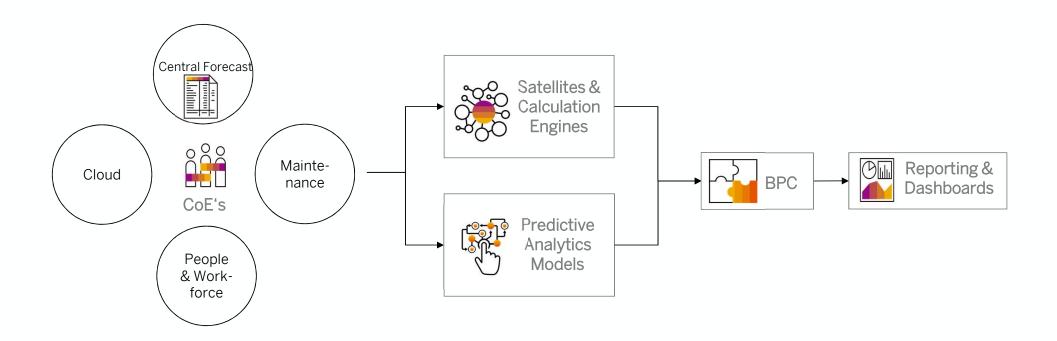

### Central Forecast Methodology – Leveraging Tools & Automation

### Satellites and calculation engines

### Tools & models used for financial forecast