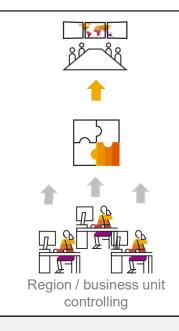

#### Decentral forecast

### Decentral forecast: delivers current quarter forecast

Central forecast: delivers total year group forecast

Forecast

Combined FC report for the exec. board