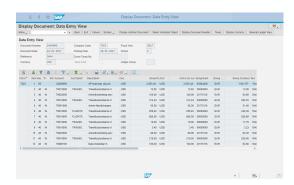

# Demo: Central Finance Drilldown to Original Document

Financial Statement in Central Finance

Line Item in Central Finance

**Drilldown to Original Document** 