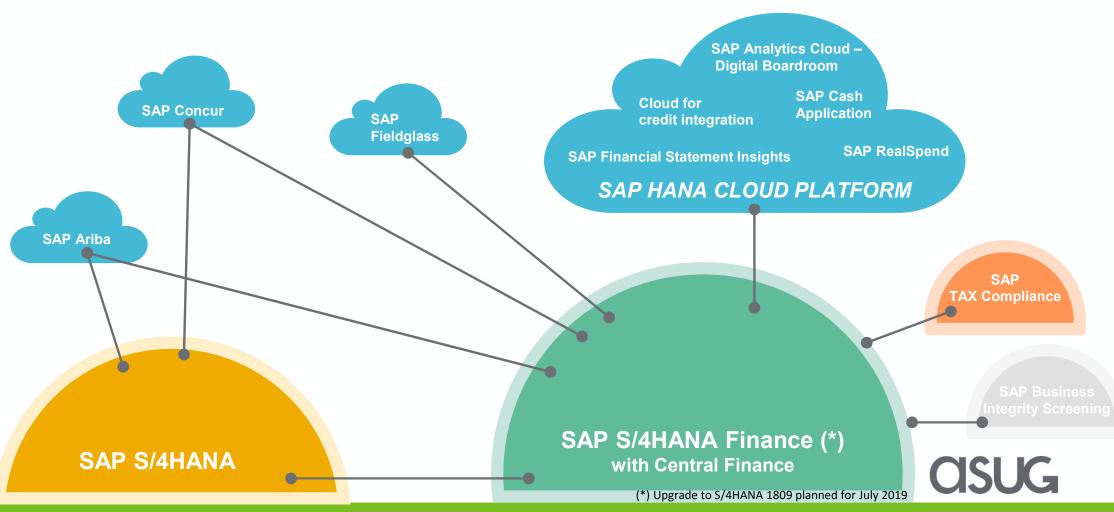

# Innovative Hybrid Architecture with Cloud Extensions @ SAP Enjoy the Benefits of the Cloud while keeping your core stable