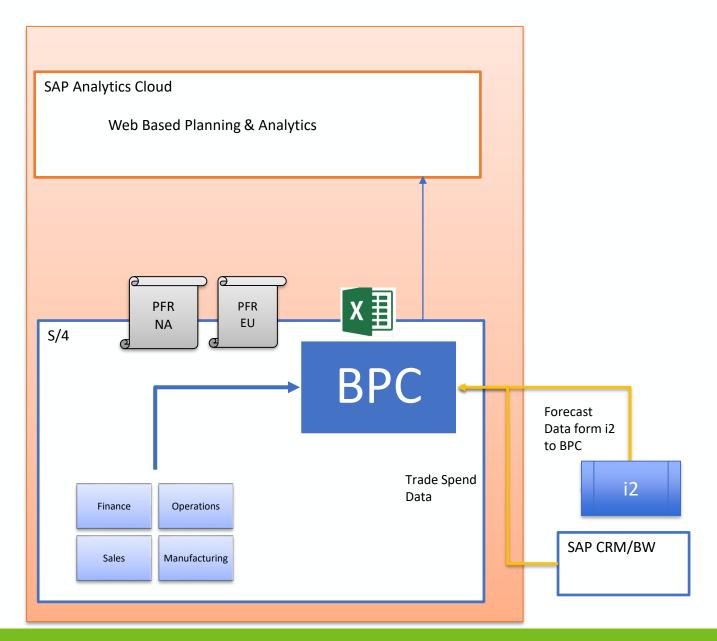

## **FUTURE VISION**

- Single Planning Platform (BPC)
- Collaborative Planning Experience
- Supports top down or bottom up budgeting / forecasting process
- Resides within the transactional system
- Uses scalable and stable HANA architecture
- User experience using both Excel and Web based analytics and planning (Unified user experience)
- No interfaces (minimal integration)
- Budgeting / Forecast by material & customer / sales office