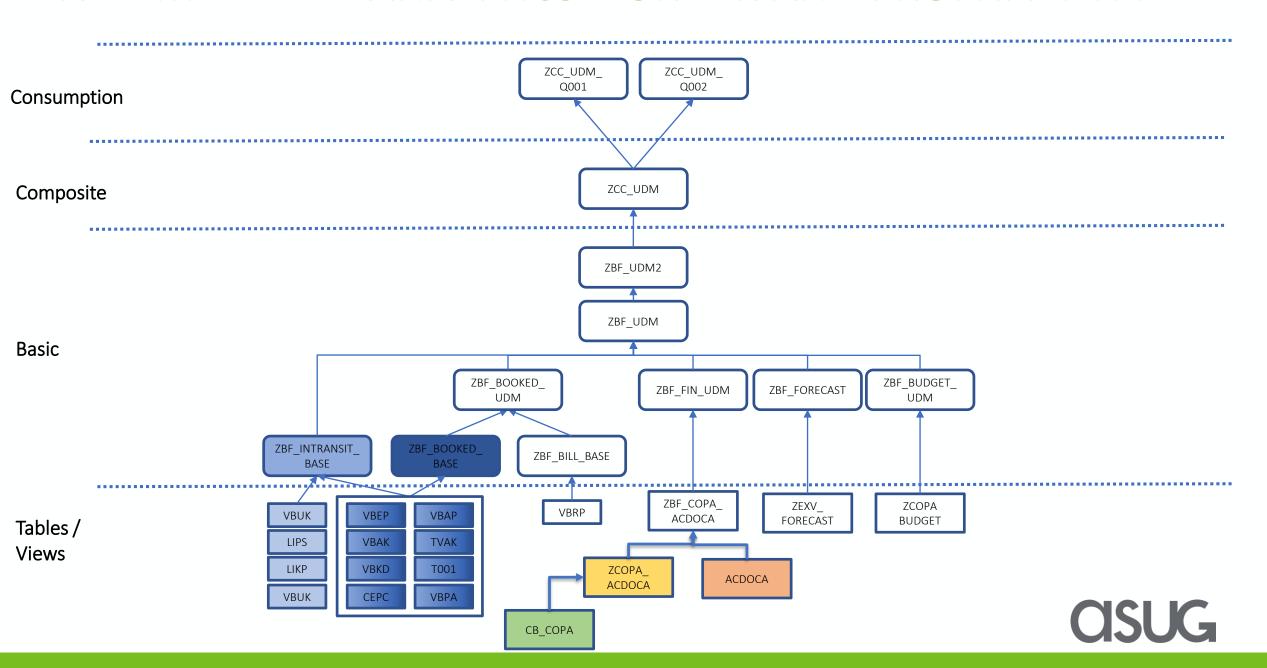

## **COPA OPTIONS**

- Account Based COPA
  - Parity with Costing Based COPA
- No migration from CBCOPA to ABCOPA
- FIT GAP Analysis based on current usage
- Parallel activation possible
- 2349278 S4TWL Profitability Analysis