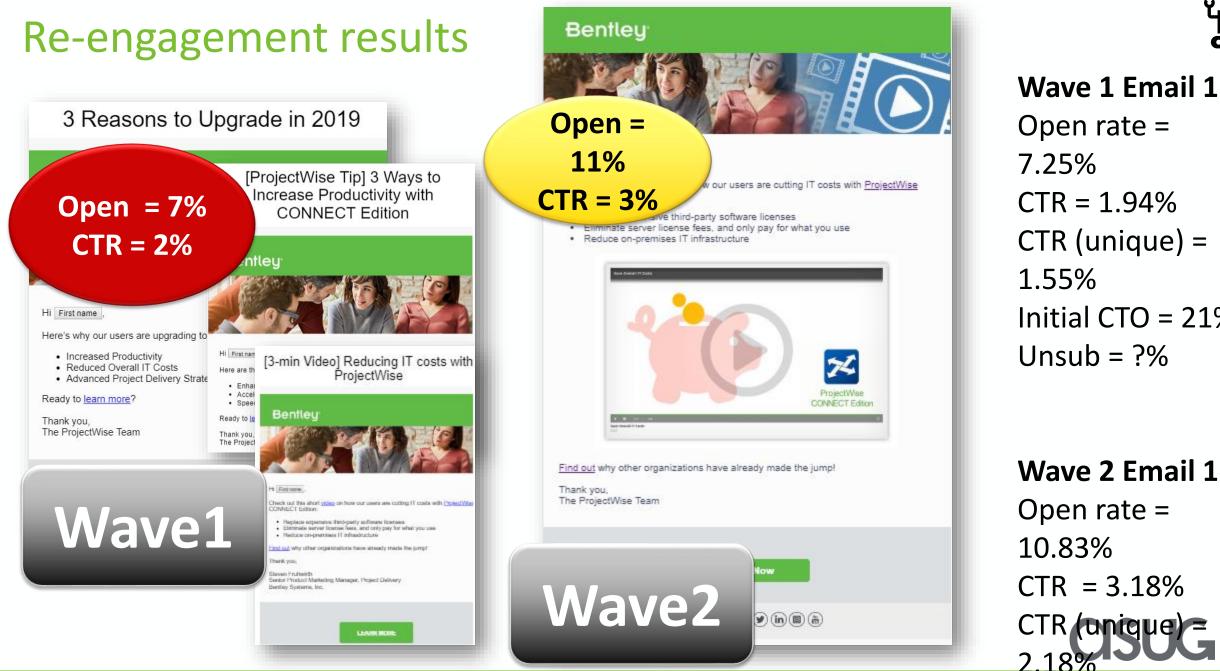

### 3 Reasons to Upgrade in 2019 Bentley [ProjectWise Tip] 3 Ways to Increase Productivity with **CONNECT** Edition **Bentleu** Hi First name Here's why our users are upgrading t Increased Productivity Reduced Overall IT Costs HI First nam [3-min Video] Reducing IT costs with Advanced Project Delivery Strate Here are th **ProjectWise** Ready to learn more? Enhar · Accel Thank you, · Speer The ProjectWise Team Bentleu Ready to le Thank you, The Projec LEARN MORE H Fintman Theck cut this short years on how our users are cuting IT casts with ProjectWe XINNECT Editor Highace expensive third-party software lownees. Eliminate server lownee sees, and only pay for what you use Hadups on-corriges II infrastructure net out, why other organizations have already made the jump 2,400 Thank you: Slaven Fruftwirth Senior Product Markeling Manager, Project Delivery Senfley Systems, Inc. Wave 1: LISAION MOR Control

### GL\_EN\_19\_02\_PRCTW\_V8I\_CE\_UPGRADE

CTR = 1.94% CTR (unique) = Initial CTO = 21%