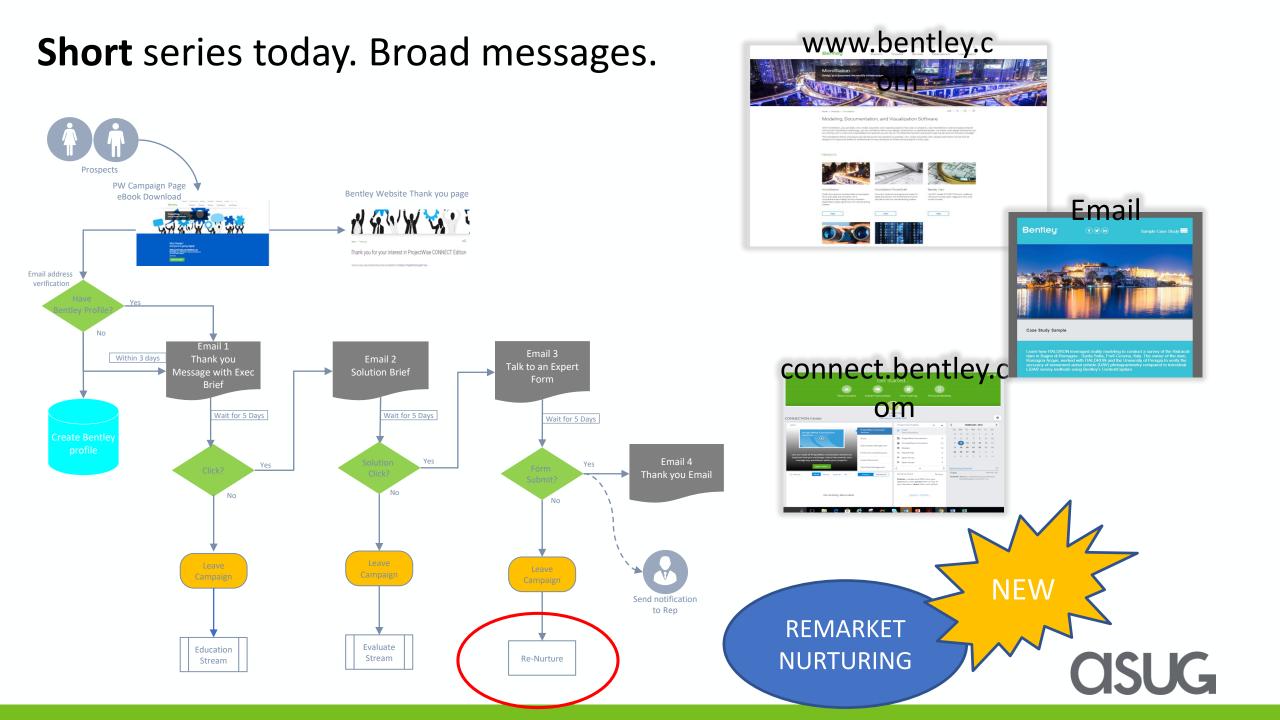

# What We Will Cover Today: Lessons Learned

### What we would have done differently

- Spend MUCH more time on the data model
- Agree on communication limits much earlier
- Focus on CONTENT and offers available to support your campaigns
- Lead stages and scoring confirm with Sales much earlier in the planning stages
- Work with content creators for pilots for each "always on" campaign
- Discuss other lead sources and traffic drivers keep focus on email being the nurturing engine, NOT the initiator for campaigns
- Communicate the early wins and make internal team updates more visible
- Don't underestimate the change needed for people who are not familiar with inbound marketing concepts
- Did we mention FOCUS ON DATA?

### • What worked!

- Created a core team of experts and roles
- Early meetings with Sales to show how Fact Sheets add value
- Established business decision maker leads and IT leads
- Focused on U.S. team and then global rollout with regional managers
- One-hour training sessions each week to avoid overwhelming team
- Approaching new features in pilot rollouts (Lead Nurture Stream example)
- Identified people who have experience with automation platforms
- Continually FOCUS ON DATA