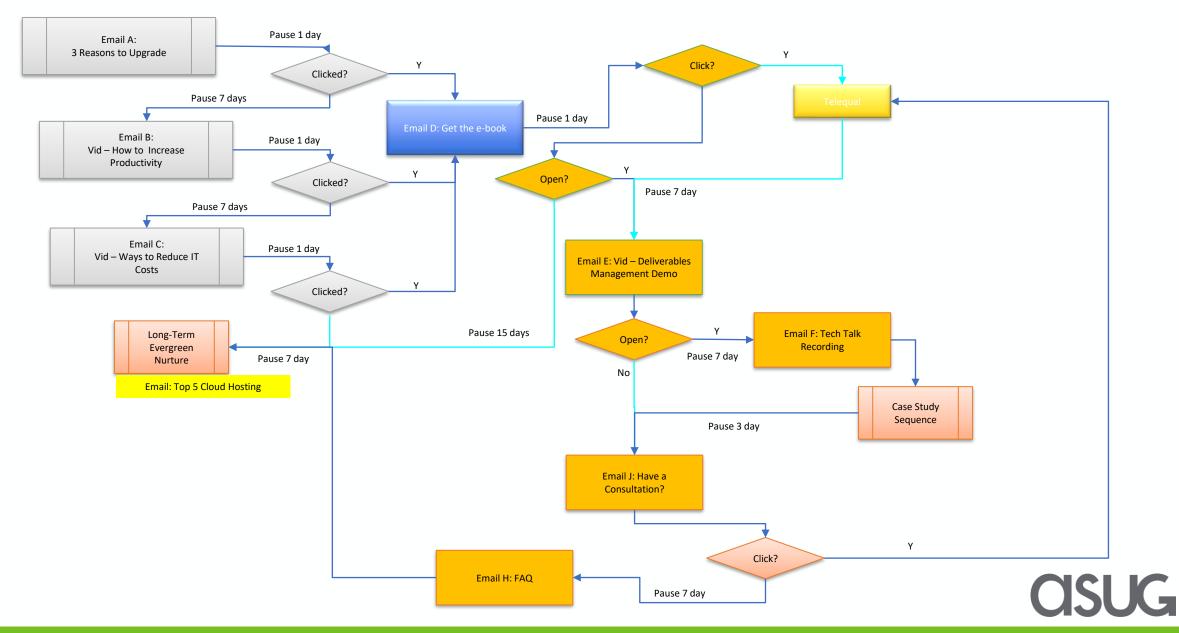

# Real example: Re-engage Campaign "Wake the Dead"

## **Project Purpose: Elicit buying signals**

- Initiate journey automation
- Expose e-book to unengaged
- Lay foundation for automated evergreen
- Go Agile with initial experimentation
- Wake the dead
- Start tracking

# Real Example: ProjectWise CEA

## **Project Method**

- Segmentation: Groomed list from unengaged accounts
  - Product Integration = Y
  - Opened email = never
- Agile experimentation: Audience randomly divided into three waves
  - Wave 1 Tweaked Control: Modified current email layouts with best practices
  - Wave 2 Best Practices Redesign: Email templates built with click-focused images and CTAs, and unique LPs will be built for optimum data capture
  - Wave 3 Optimized from Learning: We will use data on subject lines, time-of-day, sender and layout