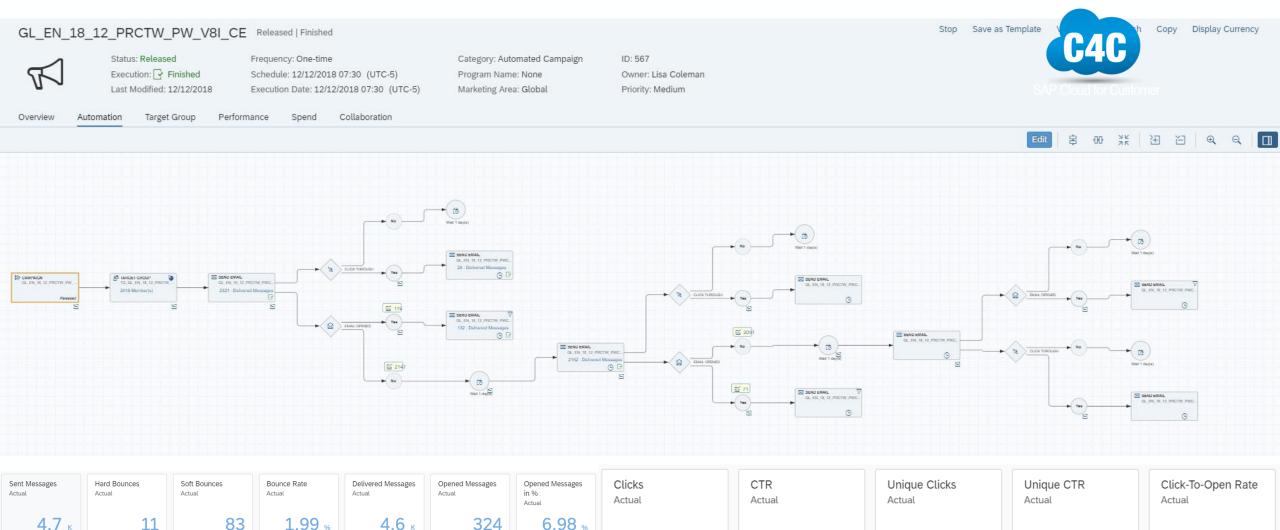

# Upgrade "Campaign" in Marketing Cloud

88

1.90 %

61

18.83 %

1.31 %

### GL\_EN\_19\_02\_PRCTW\_V8I\_CE\_UPGRADE

CTR = 1.94% CTR (unique) = Initial CTO = 21%