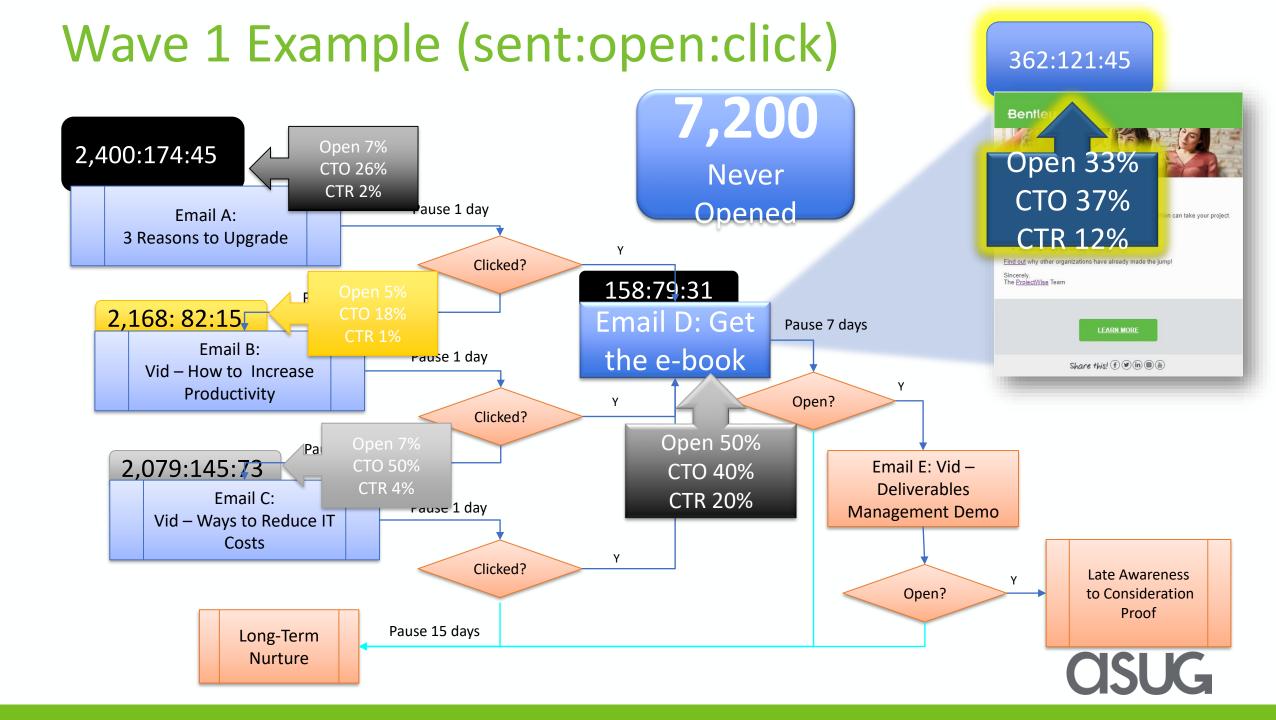

# Real example: Re-engage Campaign "Wake the Dead"

## **Project Purpose: Elicit buying signals**

- Initiate journey automation
- Expose e-book to unengaged
- Lay foundation for automated evergreen
- Go Agile with initial experimentation
- Wake the dead
- Start tracking

## **Project Method**

- Segmentation: Groomed list from unengaged accounts
  - Product Integration = Y
  - Opened email = never
- Agile experimentation: Audience randomly divided into three waves
  - Wave 1 Tweaked Control: Modified current email layouts with best practices
  - Wave 2 Best Practices Redesign: Email templates built with click-focused images and CTAs, and unique LPs will be built for optimum data capture
  - Wave 3 Optimized from Learning: We will use data on subject lines, time-of-day, sender and layout

### 3 Reasons to Upgrade in 2019 Bentley [ProjectWise Tip] 3 Ways to Increase Productivity with **CONNECT** Edition **Bentleu** Hi First name Here's why our users are upgrading t Increased Productivity Reduced Overall IT Costs HI First nam [3-min Video] Reducing IT costs with Advanced Project Delivery Strate Here are th **ProjectWise** Ready to learn more? Enhar · Accel Thank you, · Speer The ProjectWise Team Bentleu Ready to le Thank you, The Projec LEARN MORE H Fintman Theck cut this short years on how our users are cuting IT casts with ProjectWe XINNECT Editor Highace expensive third-party software lownees. Eliminate server lownee sees, and only pay for what you use Hadups on-corriges II infrastructure net out, why other organizations have already made the jump 2,400 Thank you: Slaven Fruftwirth Senior Product Markeling Manager, Project Delivery Senfley Systems, Inc. Wave 1: LISAION MOR Control