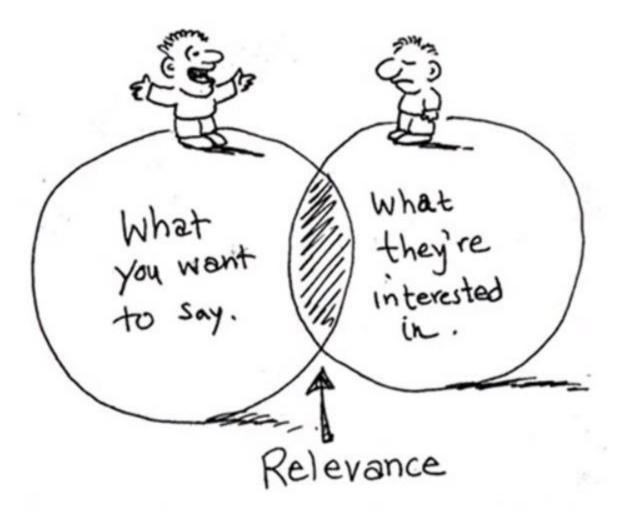

# **Principles of Engagement**

- 1. Build and nurture trusted relationships
- 2. Transparency <sub>(D</sub>
  - (Don't be creepy.)
- 3. Authenticity
- (No fake news.)
- 4. Data  $\rightarrow$  Context  $\Box \rightarrow$  Content
- 5. Personalized
- 6. Perfect timing
- 7. Contextually relevant
- 8. Messages that resonate
- 9. Data driven engagement decisions
- 10.Measurable