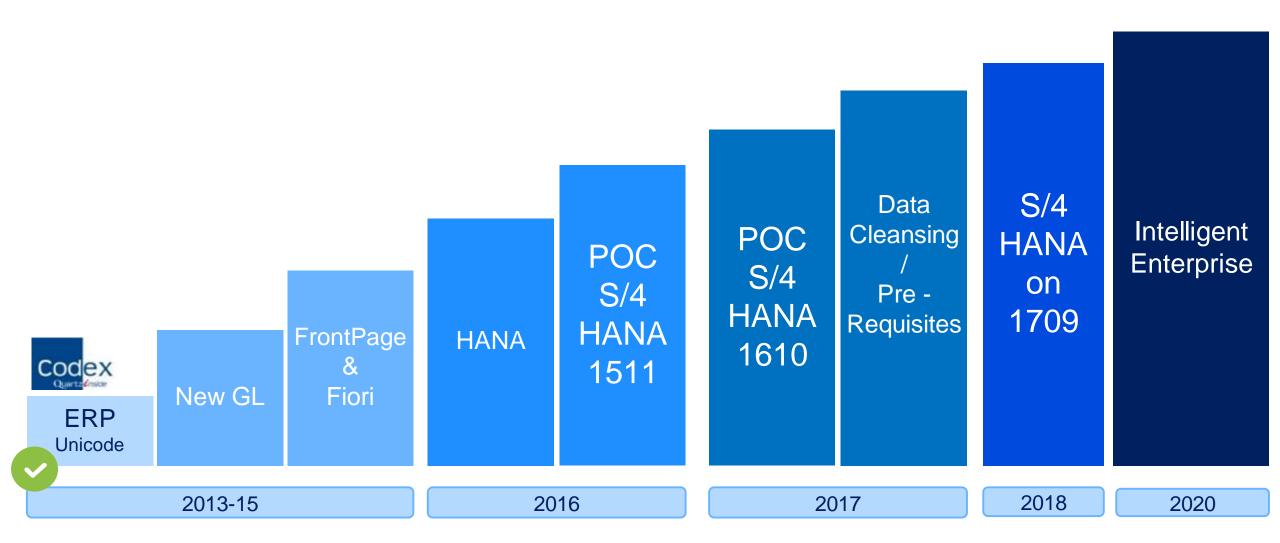

### WHY MIGRATING ON S/4HANA

#### WHY?

- S/4HANA is a must have, as part of the SAP product strategy
- All latest SAP enhancements are done on S/4HANA
- We want to enable new technology to run business without limits and to be "future ready"

### WHEN AND HOW ?

- Let's do it in 2018, as S/4HANA 1709 is more mature...
- but secure other business priorities and projects