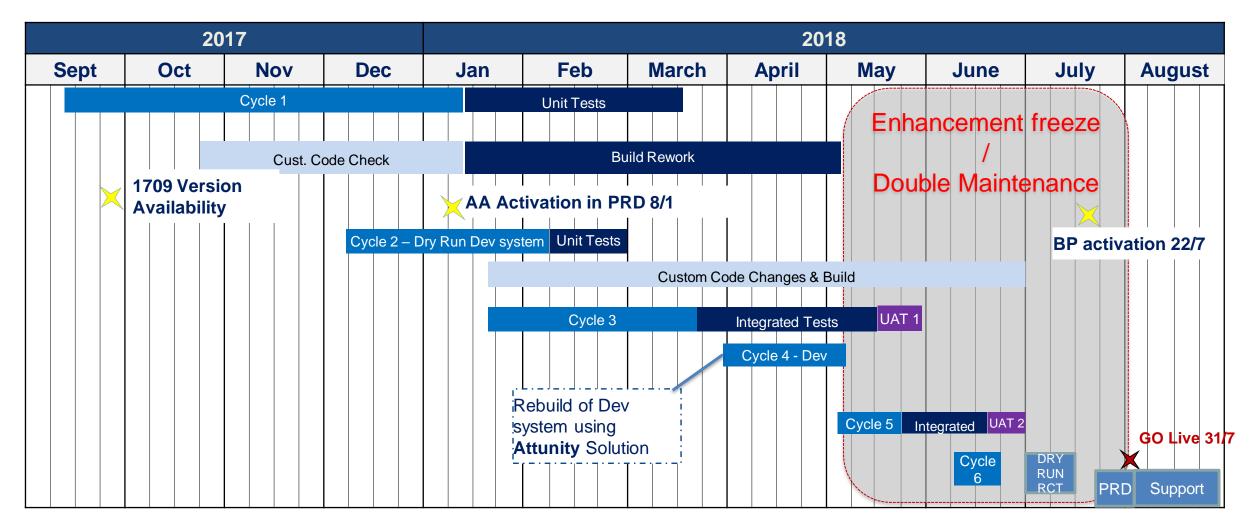

e (30% faster)
- Reduction of DB size (from 3.4 to 1.7 TB)

#### LOW

- "One-to-one functionalities" upgrade
- Adapt when changes have to be managed (simplified data model)
- Non disruptive
- Quick wins benefits: Re-platforming, Quarterly reporting, Frontpage (EP) Chrome compliance

#### **MEDIUM TO HIGH**

- Introduce new innovative solutions in an incremental way
- Performance
- New "User Experience"
- Real-time reporting
- · Full mobile

## **KEY CONTRIBUTORS & IT WORKFORCE**

Around 4,000 Man / Days

VINCI ENERGIES

Management: 1 Functional team: up to 25

Developers: 6
Tech & Basis: 4

**Business: 30 Key users for UATs** 



**Management: 1** 

**Functional team: 6** 

Tech & Basis: 2

**Custom Care Program: 3** 





Management: 1 Tech & Basis: 6

## **PLANNING – 10 MONTH PROJECT**





## MAIN INFRASTRUCTURE STEPS



## PERFORMANCES & RE-WORK ON SPECIFIC REPORTS







**ERP in S/4HANA** 9months after GO Live **117 Ms** Reworkand

optimizations on

going

Focus on 165 key reports & transactions Create & Apply « Patterns »: Custom CDS Views

## **CUTOVER OPERATONS – FOCUS GO LIVE**







Conversion Cycles Converted 82 **Very High** SAP incidents 10 sub Go Lives Before D-Day

1 300 000 "Hardware"

Bus. Partners

8 000 Test Steps 3 000 000 000

Rows in Finance Conversion

40 hours of Conversion

110 Days Week End Work

2000

Programs reviewed



## **USER EXPERIENCE AT GO LIVE**

## **Before - User Frontpage**



## **User Frontpage at Go Live**





## MAIN LESSONS LEARNED: BE READY FOR UNEXPECTED



# Technical & Infrastructures

- Anticipate and test all technical p