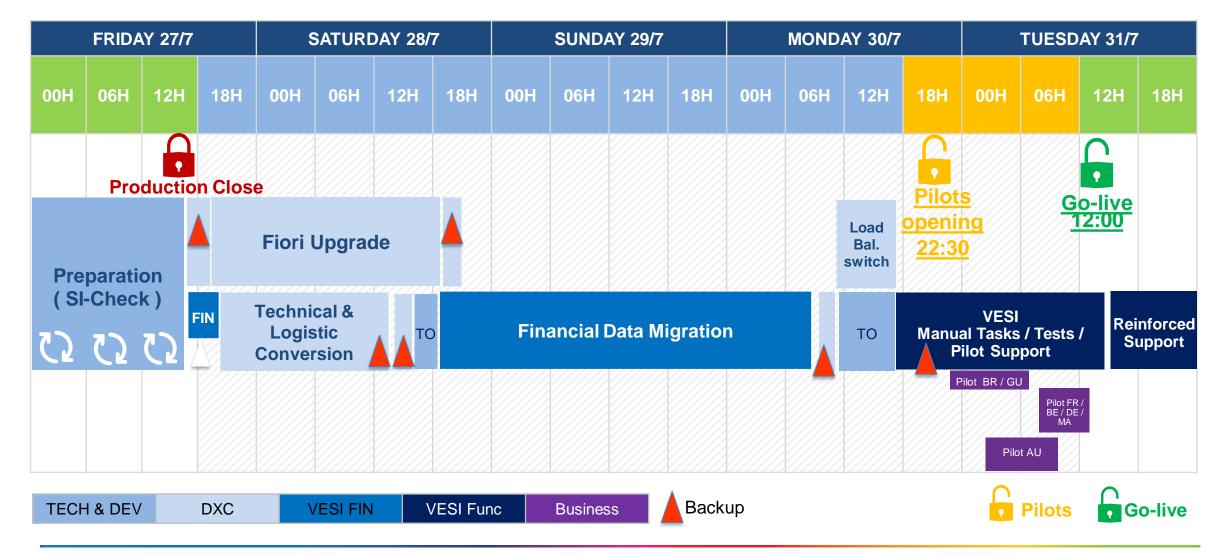

## **PLANNING – 10 MONTH PROJECT**

## **CUTOVER OPERATONS – FOCUS GO LIVE**

Conversion Cycles Converted 82 **Very High** SAP incidents 10 sub Go Lives Before D-Day

1 300 000 "Hardware"

Bus. Partners

8 000 Test Steps 3 000 000 000

Rows in Finance Conversion

40 hours of Conversion

110 Days Week End Work

2000

Programs reviewed