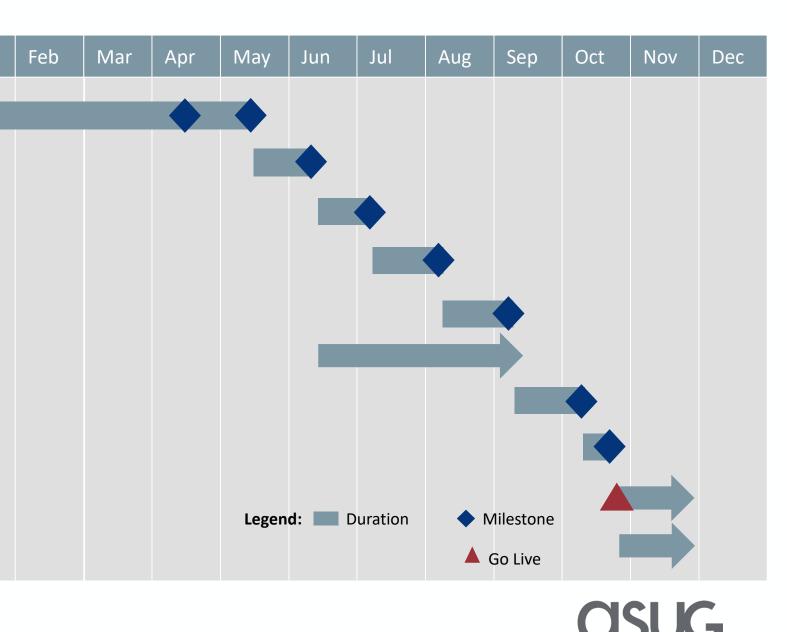

# The Project

Jan

- Project Preparation & Kickoffs
- Design Workshops
- Development Sprint I with Review
- Development Sprint II with Review
- Development Sprint III with Review
- SME Functional Testing
- QA Test Cycle I (CRH)
- QA Test Cycle II (Customers)
- Phased Go Live
- Post-Go Live Enhancements