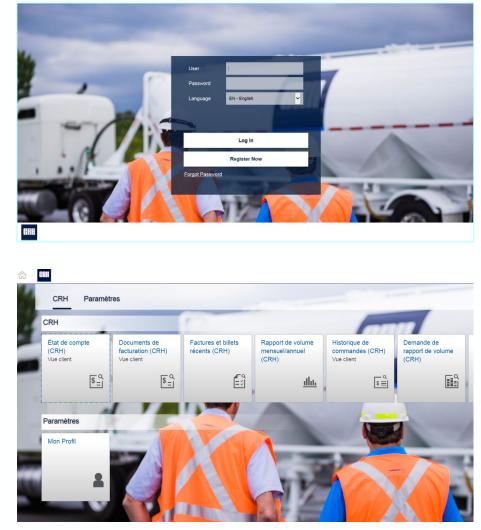

### **The Solution**

|                                          |                               |                                      |                    |                  |                      |                |          |                                                                                                                                                                                                                                                                                                                                                                                                                                                                                                                                                                                                                                                                                                     |              |           |       | Q (     | ⑦ _ 음= Mej | asoa Razafimihary 🗸 |
|------------------------------------------|-------------------------------|--------------------------------------|--------------------|------------------|----------------------|----------------|----------|-----------------------------------------------------------------------------------------------------------------------------------------------------------------------------------------------------------------------------------------------------------------------------------------------------------------------------------------------------------------------------------------------------------------------------------------------------------------------------------------------------------------------------------------------------------------------------------------------------------------------------------------------------------------------------------------------------|--------------|-----------|-------|---------|------------|---------------------|
|                                          |                               | Dufferin Concrete - Documents de fa  | cturation          |                  |                      |                |          |                                                                                                                                                                                                                                                                                                                                                                                                                                                                                                                                                                                                                                                                                                     |              |           |       | ( Black | TRUCT      |                     |
| echerche de factures Recherche de billet | s Relevé de compte            |                                      |                    |                  |                      |                |          |                                                                                                                                                                                                                                                                                                                                                                                                                                                                                                                                                                                                                                                                                                     |              |           |       |         |            |                     |
| Numéro du client: DEEP FOL               | INDATIONS CONTRACT            | ORS I                                |                    |                  |                      |                |          |                                                                                                                                                                                                                                                                                                                                                                                                                                                                                                                                                                                                                                                                                                     |              |           | 7AQ   | 4/8     | A Sta      |                     |
| Date de la facture: 07-30-2017           |                               |                                      |                    |                  |                      |                |          | 244                                                                                                                                                                                                                                                                                                                                                                                                                                                                                                                                                                                                                                                                                                 | 4 CA         | A L       | V/SCO |         |            | All Com             |
| Montant de la facture: 1,367.13 C        | AD                            |                                      |                    |                  |                      |                |          |                                                                                                                                                                                                                                                                                                                                                                                                                                                                                                                                                                                                                                                                                                     | AT           |           | AA    |         |            |                     |
| Expédier à                               |                               | Facturer                             | à                  |                  |                      |                |          |                                                                                                                                                                                                                                                                                                                                                                                                                                                                                                                                                                                                                                                                                                     | 1            |           |       |         |            |                     |
| Société.CLOCKWC                          | Société,CLOCKWORK FOUNDATIONS |                                      |                    |                  |                      |                | in a pl  |                                                                                                                                                                                                                                                                                                                                                                                                                                                                                                                                                                                                                                                                                                     |              |           |       | A View  |            |                     |
| Adresse:4120 Yon                         |                               | Adresse.4120 Yonge Street, Suite 307 |                    |                  |                      |                |          | CON                                                                                                                                                                                                                                                                                                                                                                                                                                                                                                                                                                                                                                                                                                 |              |           |       |         |            |                     |
| Ville/province:Toronto                   |                               |                                      | Ville/province:Tor | onto             |                      |                |          |                                                                                                                                                                                                                                                                                                                                                                                                                                                                                                                                                                                                                                                                                                     | 100 Star     | PORONTO   |       |         |            |                     |
| Code postal: A1A 1A1                     |                               |                                      | Code postal: LO    | H 1G0            |                      |                |          |                                                                                                                                                                                                                                                                                                                                                                                                                                                                                                                                                                                                                                                                                                     | Non-         |           |       |         | HT.        |                     |
| Pays: CA                                 |                               |                                      | Pays: C            | 4                |                      |                |          |                                                                                                                                                                                                                                                                                                                                                                                                                                                                                                                                                                                                                                                                                                     |              | BOUNDLESS |       |         |            |                     |
|                                          |                               | - Fichier PDF multi-billets          | Tout export        | er dans Excel    | Imprimer             | ↑↓ Trier       | (7) Aide | 5.                                                                                                                                                                                                                                                                                                                                                                                                                                                                                                                                                                                                                                                                                                  |              |           |       |         | 1          |                     |
| Date<br>(MM-JJ-AAAA) Usine F/F           | Billet                        | Produit                              | Qté                | Prix<br>unitaire | Avant taxes<br>(CAD) | Taxes<br>(CAD) | PDF      | 18                                                                                                                                                                                                                                                                                                                                                                                                                                                                                                                                                                                                                                                                                                  |              | 1         |       |         |            | 7100                |
| 07-24-2017 4011 FP                       | 20622491                      | 30MPA, GROUT                         | 1.00               | M3               | 235.00               | 30.55          | ē.       |                                                                                                                                                                                                                                                                                                                                                                                                                                                                                                                                                                                                                                                                                                     | R            |           | 1326  | and the |            |                     |
| 07-24-2017 4011 FP                       | 20622491                      | Fee 1                                | 1.00               | M3               | 1.00                 | 0.13           |          | 4                                                                                                                                                                                                                                                                                                                                                                                                                                                                                                                                                                                                                                                                                                   |              | Dufferin  |       |         |            | 1                   |
| 07-24-2017 4011 FP                       | 20622491                      | Fee 2                                | 1.00               | M3               | 1.00                 | 0.13           |          | 4                                                                                                                                                                                                                                                                                                                                                                                                                                                                                                                                                                                                                                                                                                   | THE NEW YORK |           |       | -       |            |                     |
|                                          |                               |                                      |                    |                  |                      |                |          | and the second se |              | a second  | -     |         | -          |                     |