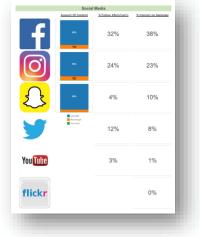

### **Data Visualizations**

**CISUG** 

### Post Gameday Surveys

### HappyOrNot Dashboards

| 72%<br>1,882 resp.                        |                  | 9%<br>226 resp. |            | 5%<br>131 resp. | •          | 14%<br>378 resp |            |       | 100%<br>17 resp. |
|-------------------------------------------|------------------|-----------------|------------|-----------------|------------|-----------------|------------|-------|------------------|
|                                           | Score<br>Index ▼ | # of<br>Records |            |                 |            |                 |            |       |                  |
| Tap Room 3115-1                           | 95               | 186             |            |                 | 90%        |                 |            |       | 7%               |
| Burgers/Loaded Tots 3118                  | 90               | 35              |            |                 | 83%        |                 |            |       | 11% 6%           |
| Coors Light BC106-1                       | 89               | 67              |            |                 | 85%        |                 |            |       | 4% 7%            |
| Crab P124-1                               | 86               | 128             |            |                 | 84%        |                 |            |       | 13%              |
| AMPM-1                                    | 86               | 66              |            |                 | 80%        |                 |            | 6%    | 5% 9%            |
| Loaded Nachos 3124-1                      | 86               | 28              |            |                 | 79%        |                 |            | 119   | 6 11%            |
| Tap Room 3115-2                           | 85               | 132             |            |                 | 79%        |                 |            | 8%    | 10%              |
| Burgers 3118-1                            | 84               | 61              |            |                 | 75%        |                 |            | 10%   | 7% 8%            |
| Starbird 3112-1                           | 84               | 93              |            |                 | 71%        |                 |            | 17%   | 4% 8%            |
| Kezar Sports Bar 3145-1                   | 84               | 84              |            |                 | 77%        |                 |            | 10%   | 13%              |
| Steamed Buns/Franks 312                   | . 82             | 35              |            |                 | 74%        |                 |            |       | 96 1196          |
| Chicken/Franks 3122-1                     | 82               | 99              |            |                 | 74%        |                 |            |       | % 11%            |
| Spirits/Wine 3113-1                       | 82               | 152             |            |                 | 77%        |                 |            | 6%    | 15%              |
| Pizza 3112-1                              | 81               | 48              |            | 6               | 9%         |                 |            |       | 8% 8%            |
| BBQ 3107-1                                | 81               | 67              |            |                 | 75%        |                 |            | 7% 4% |                  |
| Franks 3111-1                             | 80               | 46              |            |                 | 74%        |                 |            | 7% 7% |                  |
| BBQ 3127-1                                | 79               | 45              |            |                 | 73%        |                 |            | 9%    | 18%              |
| Vegan Dogs 3144-1                         | 78               | 64              |            |                 | 70%        |                 |            | 9% 5% | 16%              |
| Franks 3126-2                             | 77               | 52              |            | 65              |            |                 |            | 6%    |                  |
| Franks 3105-1                             | 77               | 84              |            |                 | 8%         |                 | _          | L% 6% | 15%              |
| Garlic Fries/Franks 3144-1                |                  | 52              |            |                 | 59%        |                 |            | 0% 4% | 17%              |
| Franks 3129-1                             | 77               | 85              |            |                 | 7%         |                 |            | 3%    | 16%              |
| Soft Serve 3119-1                         | 77               | 99              |            |                 | 8%         |                 | 10         |       | 15%              |
| Seafood 3104-1                            | 77               | 117             |            |                 | 59%        |                 |            | % 5%  | 17%              |
| Spirits/Wine 3117-1                       | 76               | 158             |            |                 | 70%        |                 | 6          | % 6%  | 18%              |
| Tortas 3124-1                             | 74               | 85              |            |                 | 7%         |                 |            | 14%   | 15%              |
| Foot Long 3132-1                          | 74               | 60              |            | 67              |            |                 | 8%         |       | 20%              |
| Soft Serve 3109-1                         | 74               | 121             |            | 65              |            |                 | 7%         | 12%   | 16%              |
| Chicken 3121-1                            | 72               | 20              |            | 65              | 70         |                 | 10%        |       | 25%              |
| Dignity Health Bar 3131-1                 | 70               | 50              |            | 60%             |            | 1.001           |            | 6%    | 22%              |
| Links 3109-1                              | 62               | 43              |            | 49%             |            | 16%             | 7%         | 319   | 3%               |
| Franks 3144-1                             | 58               | 89              |            |                 |            |                 | .0%        |       | 0                |
| <sub>Wine 3123-1</sub><br>Results by Hour | 54               | 66              |            | 47%             | 662<br>18% | <u>6%</u> 9%    |            | 38%   |                  |
| 288                                       |                  | 996             | 485<br>74% | 1               | 66%        | _               | 313<br>57% |       | 169<br>78%       |
| 11 AM                                     | 12               |                 | 1 PM       |                 | 2 PM       |                 | 3 PM       |       | 4 PM             |