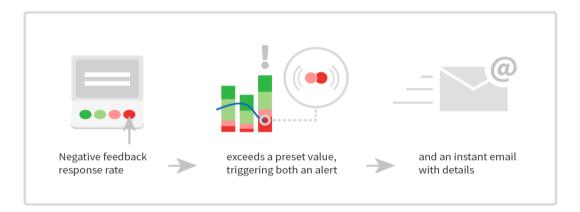

## **Alerts & Notifications**

When 30% of responses in 15 minutes are negative and there are at least 30 responses

 Area responsible evaluates the issue

 Under 5 minutes, all stakeholders receive a response with the action taken