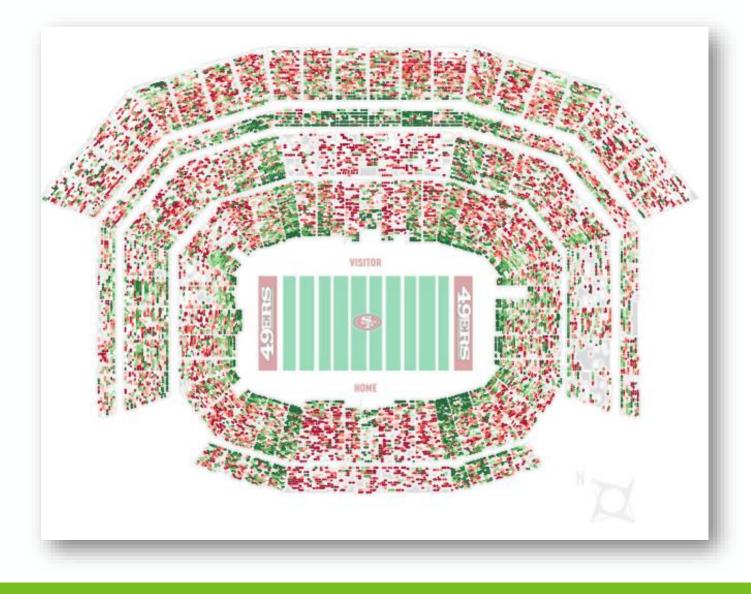

### In over 100 areas of Levi's Stadium

## **Alerts & Notifications**

When 30% of responses in 15 minutes are negative and there are at least 30 responses

 Area responsible evaluates the issue

 Under 5 minutes, all stakeholders receive a response with the action taken