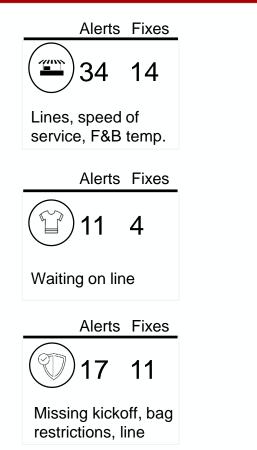

## Small Issues and a Big Impact

#### Concessions

Spirits 7301

Wine 3123

Stand was one bartender short causing long lines.

Fix: support sent

Fridge stopped working causing warm wine bottles.

Fix: put wine on ice