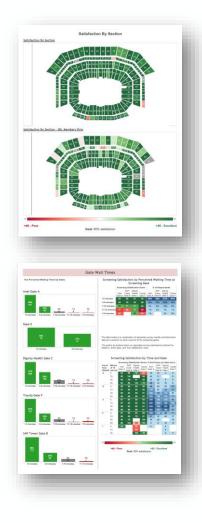

### Post Gameday Surveys

### HappyOrNot Dashboards

| 72%<br>1,882 resp.                        |                  | 9%<br>226 resp. |            | 5%<br>131 resp. | •          | 14%<br>378 resp |            |       | 100%<br>17 resp. |
|-------------------------------------------|------------------|-----------------|------------|-----------------|------------|-----------------|------------|-------|------------------|
|                                           | Score<br>Index ▼ | # of<br>Records |            |                 |            |                 |            |       |                  |
| Tap Room 3115-1                           | 95               | 186             |            |                 | 90%        |                 |            |       | 7%               |
| Burgers/Loaded Tots 3118                  | 90               | 35              |            |                 | 83%        |                 |            |       | 11% 6%           |
| Coors Light BC106-1                       | 89               | 67              |            |                 | 85%        |                 |            |       | 4% 7%            |
| Crab P124-1                               | 86               | 128             |            |                 | 84%        |                 |            |       | 13%              |
| AMPM-1                                    | 86               | 66              |            |                 | 80%        |                 |            | 6%    | 5% 9%            |
| Loaded Nachos 3124-1                      | 86               | 28              |            |                 | 79%        |                 |            | 119   | 6 11%            |
| Tap Room 3115-2                           | 85               | 132             |            |                 | 79%        |                 |            | 8%    | 10%              |
| Burgers 3118-1                            | 84               | 61              |            |                 | 75%        |                 |            | 10%   | 7% 8%            |
| Starbird 3112-1                           | 84               | 93              |            |                 | 71%        |                 |            | 17%   | 4% 8%            |
| Kezar Sports Bar 3145-1                   | 84               | 84              |            |                 | 77%        |                 |            | 10%   | 13%              |
| Steamed Buns/Franks 312                   | . 82             | 35              |            |                 | 74%        |                 |            |       | 96 1196          |
| Chicken/Franks 3122-1                     | 82               | 99              |            |                 | 74%        |                 |            |       | % 11%            |
| Spirits/Wine 3113-1                       | 82               | 152             |            |                 | 77%        |                 |            | 6%    | 15%              |
| Pizza 3112-1                              | 81               | 48              |            | 6               | 9%         |                 |            |       | 8% 8%            |
| BBQ 3107-1                                | 81               | 67              |            |                 | 75%        |                 |            | 7% 4% |                  |
| Franks 3111-1                             | 80               | 46              |            |                 | 74%        |                 |            | 7% 7% |                  |
| BBQ 3127-1                                | 79               | 45              |            |                 | 73%        |                 |            | 9%    | 18%              |
| Vegan Dogs 3144-1                         | 78               | 64              |            |                 | 70%        |                 |            | 9% 5% | 16%              |
| Franks 3126-2                             | 77               | 52              |            | 65              |            |                 |            | 6%    |                  |
| Franks 3105-1                             | 77               | 84              |            |                 | 8%         |                 | _          | L% 6% | 15%              |
| Garlic Fries/Franks 3144-1                |                  | 52              |            |                 | 59%        |                 |            | 0% 4% | 17%              |
| Franks 3129-1                             | 77               | 85              |            |                 | 7%         |                 |            | 3%    | 16%              |
| Soft Serve 3119-1                         | 77               | 99              |            |                 | 8%         |                 | 10         |       | 15%              |
| Seafood 3104-1                            | 77               | 117             |            |                 | 59%        |                 |            | % 5%  | 17%              |
| Spirits/Wine 3117-1                       | 76               | 158             |            |                 | 70%        |                 | 6          | % 6%  | 18%              |
| Tortas 3124-1                             | 74               | 85              |            |                 | 7%         |                 |            | 14%   | 15%              |
| Foot Long 3132-1                          | 74               | 60              |            | 67              |            |                 | 8%         |       | 20%              |
| Soft Serve 3109-1                         | 74               | 121             |            | 65              |            |                 | 7%         | 12%   | 16%              |
| Chicken 3121-1                            | 72               | 20              |            | 65              | 70         |                 | 10%        |       | 25%              |
| Dignity Health Bar 3131-1                 | 70               | 50              |            | 60%             |            | 1.001           |            | 6%    | 22%              |
| Links 3109-1                              | 62               | 43              |            | 49%             |            | 16%             | 7%         | 319   | 3%               |
| Franks 3144-1                             | 58               | 89              |            |                 |            |                 | .0%        |       | 0                |
| <sub>Wine 3123-1</sub><br>Results by Hour | 54               | 66              |            | 47%             | 662<br>18% | <u>6%</u> 9%    |            | 38%   |                  |
| 288                                       |                  | 996             | 485<br>74% | 1               | 66%        | _               | 313<br>57% |       | 169<br>78%       |
| 11 AM                                     | 12               |                 | 1 PM       |                 | 2 PM       |                 | 3 PM       |       | 4 PM             |