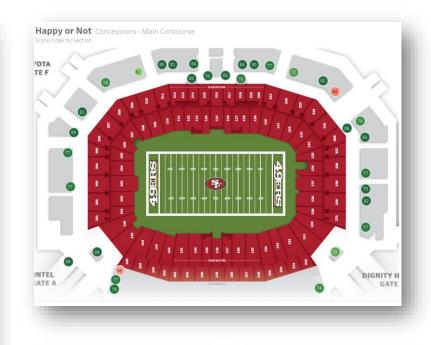

## HappyOrNot

### In over 100 areas of Levi's Stadium

## **Alerts & Notifications**

When 30% of responses in 15 minutes are negative and there are at least 30 responses

 Area responsible evaluates the issue

 Under 5 minutes, all stakeholders receive a response with the action taken