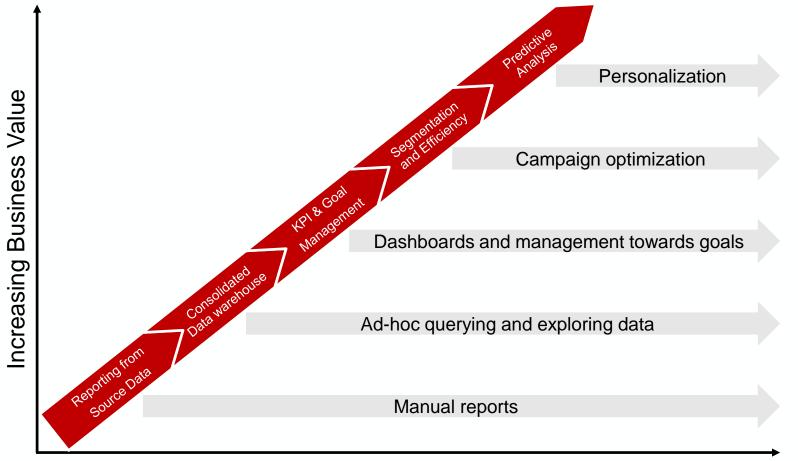

### **Real-time Data & Analytics:**

Why is it important?

Data acquisition to insights

### Bringing it all together:

Technology acting as one