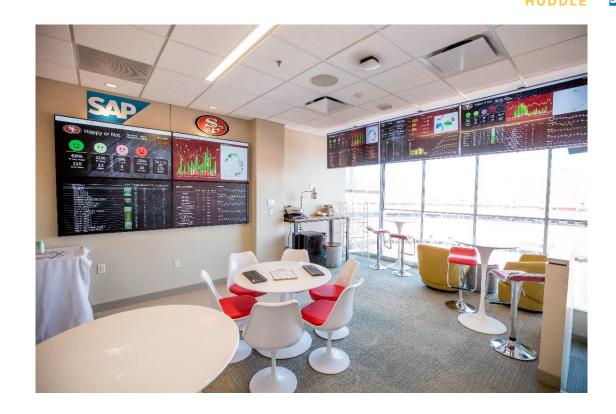

## **Real-Time Analytics Platform**

The Executive Huddle gives us insight on operational metrics on game days: attendance, parking, concessions, retail, and real-time fan feedback

## **Executive Huddle: Areas of Focus**

Ticket scan by location

Parking scans & capacity

Food & Beverage

Retail & Team Store

HappyOrNot real-time feedback

Mobile ticketing & security

Push notifications to drive fan behavior

Notify account reps of arriving VIPs

Social data to identify PR concerns

Weather data to predict fan needs