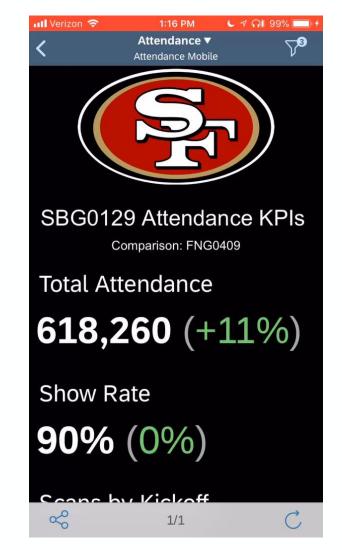

#### Attendance

Reference Event (1)

Comparison Event (1) FNG0409

Comparison Season (0)

#### Attendance Scans

TM Event (Ref)1 (1) SBG0129

TM Event (Comp)1 (1) FNG0409

TM Season (Comp) (0)