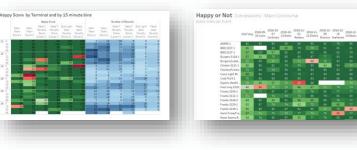

## **Alerts & Notifications**

When 30% of responses in 15 minutes are negative and there are at least 30 responses

 Area responsible evaluates the issue

 Under 5 minutes, all stakeholders receive a response with the action taken

## Small Issues and a Big Impact

#### Concessions

Spirits 7301

Wine 3123

Stand was one bartender short causing long lines.

Fix: support sent

Fridge stopped working causing warm wine bottles.

Fix: put wine on ice