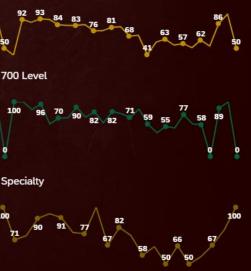

## **Executive Huddle: Areas of Focus**

Ticket scan by location

Parking scans & capacity

Food & Beverage

Retail & Team Store

HappyOrNot real-time feedback

Mobile ticketing & security

Push notifications to drive fan behavior