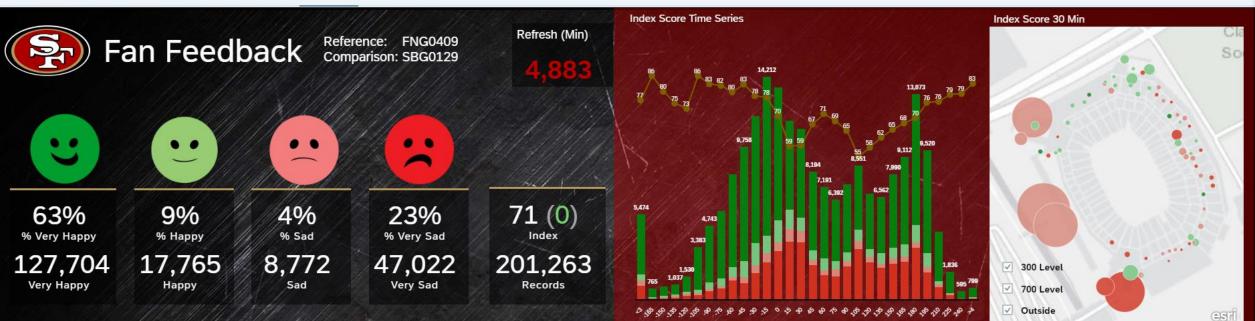

### Surveys and fan feedback

Over 200 improvements

## **Alerts & Notifications**

When 30% of responses in 15 minutes are negative and there are at least 30 responses

 Area responsible evaluates the issue

 Under 5 minutes, all stakeholders receive a response with the action taken

## **Real-Time Analytics Platform**

The Executive Huddle gives us insight on operational metrics on game days: attendance, parking, concessions, retail, and real-time fan feedback