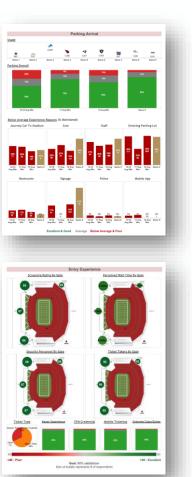

## **Real-Time Analytics Platform**

The Executive Huddle gives us insight on operational metrics on game days: attendance, parking, concessions, retail, and real-time fan feedback

## **Executive Huddle: Areas of Focus**

Ticket scan by location

Parking scans & capacity

Food & Beverage

Retail & Team Store

HappyOrNot real-time feedback

Mobile ticketing & security

Push notifications to drive fan behavior

Notify account reps of arriving VIPs

Social data to identify PR concerns

Weather data to predict fan needs