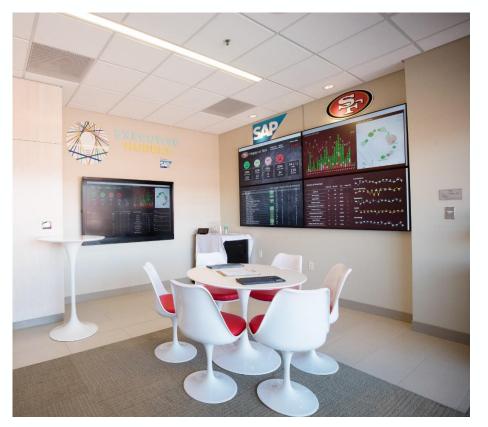

## **Real-Time Analytics Platform**

The Executive Huddle gives us insight on operational metrics on game days: attendance, parking, concessions, retail, and real-time fan feedback

## **Executive Huddle: Areas of Focus**

Ticket scan by location

Parking scans & capacity

Food & Beverage

Retail & Team Store

HappyOrNot real-time feedback

Mobile ticketing & security

Push notifications to drive fan behavior

Notify account reps of arriving VIPs

Social data to identify PR concerns

Weather data to predict fan needs