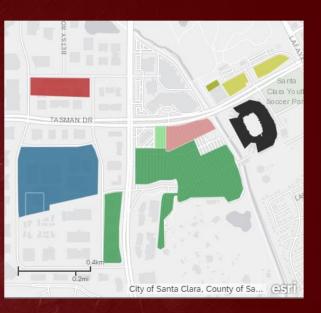

#### Transactions

**Fanatics** 

| Par                | king Refresh (N | Ain) Reference: FNPK0409<br>Comparison: SBPK0129 | Errors Per Lot |        | Errors per Gro  | up  |
|--------------------|-----------------|--------------------------------------------------|----------------|--------|-----------------|-----|
|                    | 5,1             |                                                  | Green Lots     | 10,017 | Invalid Barcode |     |
| Capacity           | Scans           | # Day-of Purchases                               | Yellow Lots    | 1,917  | Others          | 333 |
| 55% (-20%)         | 91,179 (-10%)   | 36,747 (-10%)                                    | Blue Lots      | 1,035  | Wrong Lot       | 153 |
| Pre-Paid Show Rate | Pre-Paid Sold   | # Pre-Paid Scanned                               |                |        |                 |     |
| 68% (0%)           | 126,412 (+10%)  | 86,548 (+10%)                                    | Red Lots       | 576    | Already Claimed | 54  |

|                | Capacity (%) | Scan Cnt | Variance | Errors                                                                                                                                                                                                                                                                                                                                                                                                                                                                                                                                                                                                                                                                                                                                                                                                                                                                                                                                                                                                                                                                                                                                                                                                                                                                                                                                                                                                                                                                                                                                                                                                                                                                                                                                                                                                                                                                                                                                                                                                                                                                                                                                 |
|----------------|--------------|----------|----------|----------------------------------------------------------------------------------------------------------------------------------------------------------------------------------------------------------------------------------------------------------------------------------------------------------------------------------------------------------------------------------------------------------------------------------------------------------------------------------------------------------------------------------------------------------------------------------------------------------------------------------------------------------------------------------------------------------------------------------------------------------------------------------------------------------------------------------------------------------------------------------------------------------------------------------------------------------------------------------------------------------------------------------------------------------------------------------------------------------------------------------------------------------------------------------------------------------------------------------------------------------------------------------------------------------------------------------------------------------------------------------------------------------------------------------------------------------------------------------------------------------------------------------------------------------------------------------------------------------------------------------------------------------------------------------------------------------------------------------------------------------------------------------------------------------------------------------------------------------------------------------------------------------------------------------------------------------------------------------------------------------------------------------------------------------------------------------------------------------------------------------------|
| Blue Lot #1    | 64 %         | 29,169   | -20 %    | 1,035                                                                                                                                                                                                                                                                                                                                                                                                                                                                                                                                                                                                                                                                                                                                                                                                                                                                                                                                                                                                                                                                                                                                                                                                                                                                                                                                                                                                                                                                                                                                                                                                                                                                                                                                                                                                                                                                                                                                                                                                                                                                                                                                  |
| Green Bus      | 34 %         | 306      | -20 %    | 18                                                                                                                                                                                                                                                                                                                                                                                                                                                                                                                                                                                                                                                                                                                                                                                                                                                                                                                                                                                                                                                                                                                                                                                                                                                                                                                                                                                                                                                                                                                                                                                                                                                                                                                                                                                                                                                                                                                                                                                                                                                                                                                                     |
| Green Lot #1   | 76 %         | 27,576   | -20 %    | 9,765                                                                                                                                                                                                                                                                                                                                                                                                                                                                                                                                                                                                                                                                                                                                                                                                                                                                                                                                                                                                                                                                                                                                                                                                                                                                                                                                                                                                                                                                                                                                                                                                                                                                                                                                                                                                                                                                                                                                                                                                                                                                                                                                  |
| Green Lot #2   |              |          | 1 -      |                                                                                                                                                                                                                                                                                                                                                                                                                                                                                                                                                                                                                                                                                                                                                                                                                                                                                                                                                                                                                                                                                                                                                                                                                                                                                                                                                                                                                                                                                                                                                                                                                                                                                                                                                                                                                                                                                                                                                                                                                                                                                                                                        |
| Green Lot #3   | 67 %         | 4,554    | -20 %    | 234                                                                                                                                                                                                                                                                                                                                                                                                                                                                                                                                                                                                                                                                                                                                                                                                                                                                                                                                                                                                                                                                                                                                                                                                                                                                                                                                                                                                                                                                                                                                                                                                                                                                                                                                                                                                                                                                                                                                                                                                                                                                                                                                    |
| Green Lot #4   |              |          |          | A-KX                                                                                                                                                                                                                                                                                                                                                                                                                                                                                                                                                                                                                                                                                                                                                                                                                                                                                                                                                                                                                                                                                                                                                                                                                                                                                                                                                                                                                                                                                                                                                                                                                                                                                                                                                                                                                                                                                                                                                                                                                                                                                                                                   |
| Red Lot #1     | 12 %         | 5,391    | -20 %    | 396                                                                                                                                                                                                                                                                                                                                                                                                                                                                                                                                                                                                                                                                                                                                                                                                                                                                                                                                                                                                                                                                                                                                                                                                                                                                                                                                                                                                                                                                                                                                                                                                                                                                                                                                                                                                                                                                                                                                                                                                                                                                                                                                    |
| Red Lot #3     |              |          |          | (4) <del>(</del> - ) ( - ) ( - ) ( - ) ( - ) ( - ) ( - ) ( - ) ( - ) ( - ) ( - ) ( - ) ( - ) ( - ) ( - ) ( - ) ( - ) ( - ) ( - ) ( - ) ( - ) ( - ) ( - ) ( - ) ( - ) ( - ) ( - ) ( - ) ( - ) ( - ) ( - ) ( - ) ( - ) ( - ) ( - ) ( - ) ( - ) ( - ) ( - ) ( - ) ( - ) ( - ) ( - ) ( - ) ( - ) ( - ) ( - ) ( - ) ( - ) ( - ) ( - ) ( - ) ( - ) ( - ) ( - ) ( - ) ( - ) ( - ) ( - ) ( - ) ( - ) ( - ) ( - ) ( - ) ( - ) ( - ) ( - ) ( - ) ( - ) ( - ) ( - ) ( - ) ( - ) ( - ) ( - ) ( - ) ( - ) ( - ) ( - ) ( - ) ( - ) ( - ) ( - ) ( - ) ( - ) ( - ) ( - ) ( - ) ( - ) ( - ) ( - ) ( - ) ( - ) ( - ) ( - ) ( - ) ( - ) ( - ) ( - ) ( - ) ( - ) ( - ) ( - ) ( - ) ( - ) ( - ) ( - ) ( - ) ( - ) ( - ) ( - ) ( - ) ( - ) ( - ) ( - ) ( - ) ( - ) ( - ) ( - ) ( - ) ( - ) ( - ) ( - ) ( - ) ( - ) ( - ) ( - ) ( - ) ( - ) ( - ) ( - ) ( - ) ( - ) ( - ) ( - ) ( - ) ( - ) ( - ) ( - ) ( - ) ( - ) ( - ) ( - ) ( - ) ( - ) ( - ) ( - ) ( - ) ( - ) ( - ) ( - ) ( - ) ( - ) ( - ) ( - ) ( - ) ( - ) ( - ) ( - ) ( - ) ( - ) ( - ) ( - ) ( - ) ( - ) ( - ) ( - ) ( - ) ( - ) ( - ) ( - ) ( - ) ( - ) ( - ) ( - ) ( - ) ( - ) ( - ) ( - ) ( - ) ( - ) ( - ) ( - ) ( - ) ( - ) ( - ) ( - ) ( - ) ( - ) ( - ) ( - ) ( - ) ( - ) ( - ) ( - ) ( - ) ( - ) ( - ) ( - ) ( - ) ( - ) ( - ) ( - ) ( - ) ( - ) ( - ) ( - ) ( - ) ( - ) ( - ) ( - ) ( - ) ( - ) ( - ) ( - ) ( - ) ( - ) ( - ) ( - ) ( - ) ( - ) ( - ) ( - ) ( - ) ( - ) ( - ) ( - ) ( - ) ( - ) ( - ) ( - ) ( - ) ( - ) ( - ) ( - ) ( - ) ( - ) ( - ) ( - ) ( - ) ( - ) ( - ) ( - ) ( - ) ( - ) ( - ) ( - ) ( - ) ( - ) ( - ) ( - ) ( - ) ( - ) ( - ) ( - ) ( - ) ( - ) ( - ) ( - ) ( - ) ( - ) ( - ) ( - ) ( - ) ( - ) ( - ) ( - ) ( - ) ( - ) ( - ) ( - ) ( - ) ( - ) ( - ) ( - ) ( - ) ( - ) ( - ) ( - ) ( - ) ( - ) ( - ) ( - ) ( - ) ( - ) ( - ) ( - ) ( - ) ( - ) ( - ) ( - ) ( - ) ( - ) ( - ) ( - ) ( - ) ( - ) ( - ) ( - ) ( - ) ( - ) ( - ) ( - ) ( - ) ( - ) ( - ) ( - ) ( - ) ( - ) ( - ) ( - ) ( - ) ( - ) ( - ) ( - ) ( - ) ( - ) ( - ) ( - ) ( - ) ( - ) ( - ) ( - ) ( - ) ( - ) ( - ) ( - ) ( - ) ( - ) ( - ) ( - ) ( - ) ( - ) ( - ) ( - ) ( - ) ( - ) ( - ) ( - ) ( - ) |
| Red Lot #4     | 75 %         | 5,562    | -20 %    | 180                                                                                                                                                                                                                                                                                                                                                                                                                                                                                                                                                                                                                                                                                                                                                                                                                                                                                                                                                                                                                                                                                                                                                                                                                                                                                                                                                                                                                                                                                                                                                                                                                                                                                                                                                                                                                                                                                                                                                                                                                                                                                                                                    |
| Red Lot VIP    |              |          |          |                                                                                                                                                                                                                                                                                                                                                                                                                                                                                                                                                                                                                                                                                                                                                                                                                                                                                                                                                                                                                                                                                                                                                                                                                                                                                                                                                                                                                                                                                                                                                                                                                                                                                                                                                                                                                                                                                                                                                                                                                                                                                                                                        |
| Yellow Lot #1  | 88 %         | 14,256   | -20 %    | 1,674                                                                                                                                                                                                                                                                                                                                                                                                                                                                                                                                                                                                                                                                                                                                                                                                                                                                                                                                                                                                                                                                                                                                                                                                                                                                                                                                                                                                                                                                                                                                                                                                                                                                                                                                                                                                                                                                                                                                                                                                                                                                                                                                  |
| Yellow Lot #2  | 56 %         | 2,016    | -20 %    | 126                                                                                                                                                                                                                                                                                                                                                                                                                                                                                                                                                                                                                                                                                                                                                                                                                                                                                                                                                                                                                                                                                                                                                                                                                                                                                                                                                                                                                                                                                                                                                                                                                                                                                                                                                                                                                                                                                                                                                                                                                                                                                                                                    |
| Yellow Lot #3  | 53 %         | 2,016    | -20 %    | 117                                                                                                                                                                                                                                                                                                                                                                                                                                                                                                                                                                                                                                                                                                                                                                                                                                                                                                                                                                                                                                                                                                                                                                                                                                                                                                                                                                                                                                                                                                                                                                                                                                                                                                                                                                                                                                                                                                                                                                                                                                                                                                                                    |
| Yellow Lot VIP |              |          |          | 1 24                                                                                                                                                                                                                                                                                                                                                                                                                                                                                                                                                                                                                                                                                                                                                                                                                                                                                                                                                                                                                                                                                                                                                                                                                                                                                                                                                                                                                                                                                                                                                                                                                                                                                                                                                                                                                                                                                                                                                                                                                                                                                                                                   |