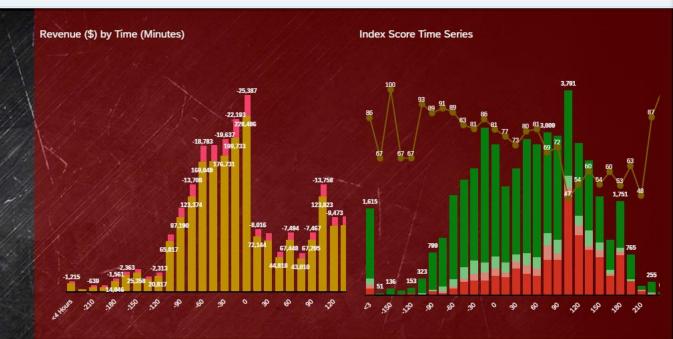

## **Real-Time Analytics Platform**

The Executive Huddle gives us insight on operational metrics on game days: attendance, parking, concessions, retail, and real-time fan feedback

## **Executive Huddle: Areas of Focus**

Ticket scan by location

Parking scans & capacity

Food & Beverage

Retail & Team Store

HappyOrNot real-time feedback

Mobile ticketing & security

Push notifications to drive fan behavior