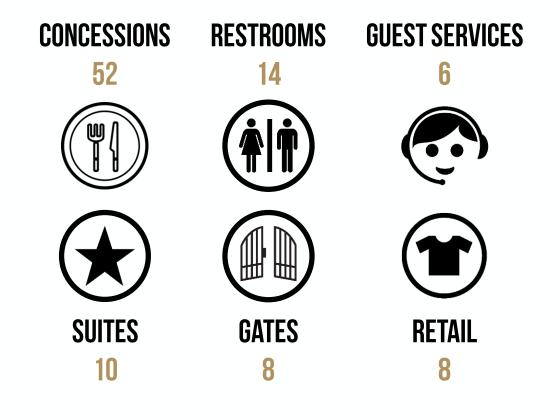

| 662<br>18% | <u>6%</u> 9%    |            | 38%   |                  |
| 288                                       |                  | 996             | 485<br>74% | 1               | 66%        | _               | 313<br>57% |       | 169<br>78%       |
| 11 AM                                     | 12               |                 | 1 PM       |                 | 2 PM       |                 | 3 PM       |       | 4 PM             |





asug

### **Real-Time Problem**



## **Real-Time Problem**



### Data & Access

70+ page report available after three days



### Surveys and fan feedback

Over 200 improvements

### 10 Home games per season Only so many chances to iterate and improve



Real-Time Solution (stage 1)





## HappyOrNot



### In over 100 areas of Levi's Stadium







## **Alerts & Notifications**



When 30% of responses in 15 minutes are negative and there are at least 30 responses





 Area responsible evaluates the issue

 Under 5 minutes, all stakeholders receive a response with the action taken





## Small Issues and a Big Impact

#### Concessions

Spirits 7301



Wine 3123

Stand was one bartender short causing long lines.

Fix: support sent

Fridge stopped working causing warm wine bottles.

Fix: put wine on ice

#### Across the Venue







0 VIP)

We continue to improve our process to deliver a best-in-class fan experience **CISUG** 

Real-Time Solution (stage 2)







### SAP + NIMBL + 49ers

**Design Thinking for Business Innovation** 



#### People

At the heart of innovation are people. Building a culture of innovation takes colla