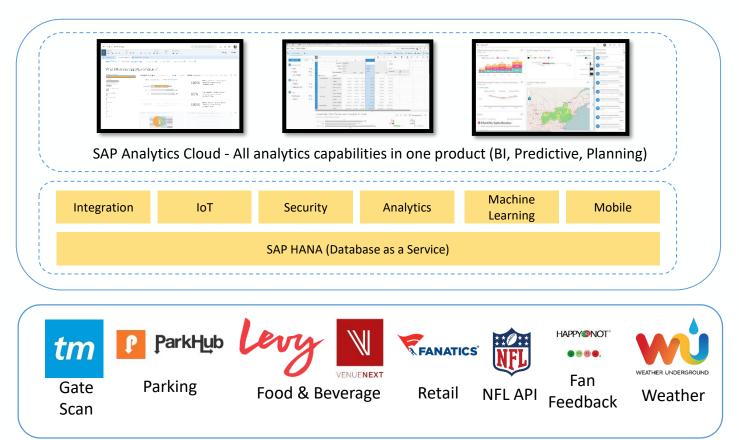

## Powered by SAP Leonardo

**SAP Analytics Cloud** 

Presentation Layer

### SAP Cloud Platform Integration Services

 Multiple data sources into a single source of truth

### **SAP Hana Database as a Service**

 Store the data in memory for speed