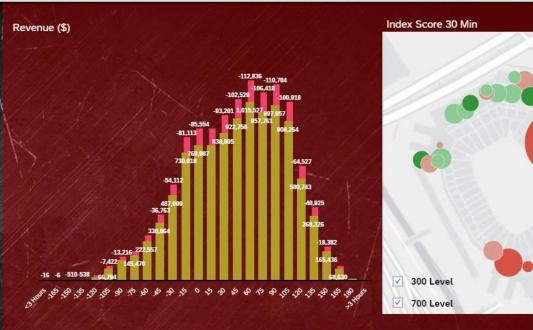

## **Real-Time Analytics Platform**

The Executive Huddle gives us insight on operational metrics on game days: attendance, parking, concessions, retail, and real-time fan feedback

## **Executive Huddle: Areas of Focus**

Ticket scan by location

Parking scans & capacity

Food & Beverage

Retail & Team Store

HappyOrNot real-time feedback

Mobile ticketing & security

Push notifications to drive fan behavior