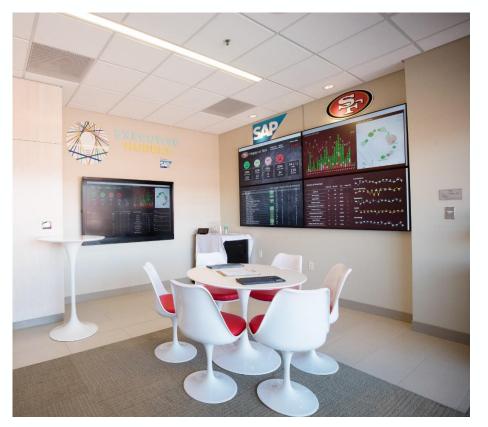

## **Real-Time Analytics Platform**

The Executive Huddle gives us insight on operational metrics on game days: attendance, parking, concessions, retail, and real-time fan feedback

## **Executive Huddle: Areas of Focus**

Ticket scan by location

Parking scans & capacity

Food & Beverage

Retail & Team Store

HappyOrNot real-time feedback

Mobile ticketing & security

Push notifications to drive fan behavior

### **Executive Huddle in Action**