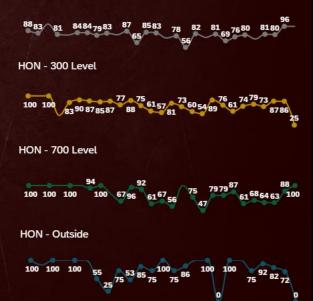

## HappyOrNot

### In over 100 areas of Levi's Stadium

## **Alerts & Notifications**

When 30% of responses in 15 minutes are negative and there are at least 30 responses

 Area responsible evaluates the issue

 Under 5 minutes, all stakeholders receive a response with the action taken