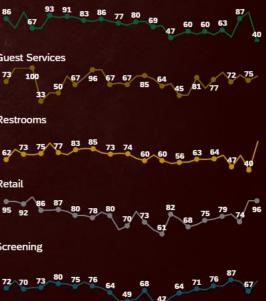

## **Executive Huddle: Areas of Focus**

Ticket scan by location

Parking scans & capacity

Food & Beverage

Retail & Team Store

HappyOrNot real-time feedback

Mobile ticketing & security

Push notifications to drive fan behavior