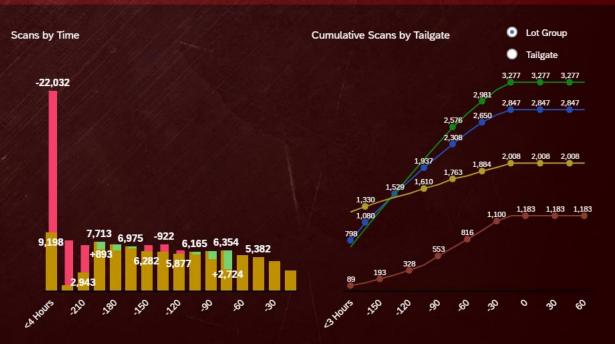

#### Transactions

**Fanatics** 

| Par                | king Refresh (N | Ain) Reference: FNPK0409<br>Comparison: SBPK0129 | Errors Per Lot |        | Errors per Gro  | up  |
|--------------------|-----------------|--------------------------------------------------|----------------|--------|-----------------|-----|
|                    | 5,1             |                                                  | Green Lots     | 10,017 | Invalid Barcode |     |
| Capacity           | Scans           | # Day-of Purchases                               | Yellow Lots    | 1,917  | Others          | 333 |
| 55% (-20%)         | 91,179 (-10%)   | 36,747 (-10%)                                    | Blue Lots      | 1,035  | Wrong Lot       | 153 |
| Pre-Paid Show Rate | Pre-Paid Sold   | # Pre-Paid Scanned                               |                |        |                 |     |
| 68% (0%)           | 126,412 (+10%)  | 86,548 (+10%)                                    | Red Lots       | 576    | Already Claimed | 54  |

|                | Capacity (%) | Scan Cnt | Variance | Errors                                                                                                                                                                                                                                                                                                                                                                                                                                                                                                                                                                                                                                                                                                                                                                                                                                                                                                                                                                                                                                                                                                                                                                                                                                                                                                                                                                                                                                                                                                                                                                                                                                                                                                                                                                                                                                                                                                                                                                                                                                                                                                                                 |
|----------------|--------------|----------|----------|----------------------------------------------------------------------------------------------------------------------------------------------------------------------------------------------------------------------------------------------------------------------------------------------------------------------------------------------------------------------------------------------------------------------------------------------------------------------------------------------------------------------------------------------------------------------------------------------------------------------------------------------------------------------------------------------------------------------------------------------------------------------------------------------------------------------------------------------------------------------------------------------------------------------------------------------------------------------------------------------------------------------------------------------------------------------------------------------------------------------------------------------------------------------------------------------------------------------------------------------------------------------------------------------------------------------------------------------------------------------------------------------------------------------------------------------------------------------------------------------------------------------------------------------------------------------------------------------------------------------------------------------------------------------------------------------------------------------------------------------------------------------------------------------------------------------------------------------------------------------------------------------------------------------------------------------------------------------------------------------------------------------------------------------------------------------------------------------------------------------------------------|
| Blue Lot #1    | 64 %         | 29,169   | -20 %    | 1,035                                                                                                                                                                                                                                                                                                                                                                                                                                                                                                                                                                                                                                                                                                                                                                                                                                                                                                                                                                                                                                                                                                                                                                                                                                                                                                                                                                                                                                                                                                                                                                                                                                                                                                                                                                                                                                                                                                                                                                                                                                                                                                                                  |
| Green Bus      | 34 %         | 306      | -20 %    | 18                                                                                                                                                                                                                                                                                                                                                                                                                                                                                                                                                                                                                                                                                                                                                                                                                                                                                                                                                                                                                                                                                                                                                                                                                                                                                                                                                                                                                                                                                                                                                                                                                                                                                                                                                                                                                                                                                                                                                                                                                                                                                                                                     |
| Green Lot #1   | 76 %         | 27,576   | -20 %    | 9,765                                                                                                                                                                                                                                                                                                                                                                                                                                                                                                                                                                                                                                                                                                                                                                                                                                                                                                                                                                                                                                                                                                                                                                                                                                                                                                                                                                                                                                                                                                                                                                                                                                                                                                                                                                                                                                                                                                                                                                                                                                                                                                                                  |
| Green Lot #2   |              |          | 1 -      |                                                                                                                                                                                                                                                                                                                                                                                                                                                                                                                                                                                                                                                                                                                                                                                                                                                                                                                                                                                                                                                                                                                                                                                                                                                                                                                                                                                                                                                                                                                                                                                                                                                                                                                                                                                                                                                                                                                                                                                                                                                                                                                                        |
| Green Lot #3   | 67 %         | 4,554    | -20 %    | 234                                                                                                                                                                                                                                                                                                                                                                                                                                                                                                                                                                                                                                                                                                                                                                                                                                                                                                                                                                                                                                                                                                                                                                                                                                                                                                                                                                                                                                                                                                                                                                                                                                                                                                                                                                                                                                                                                                                                                                                                                                                                                                                                    |
| Green Lot #4   |              |          |          | A-KX                                                                                                                                                                                                                                                                                                                                                                                                                                                                                                                                                                                                                                                                                                                                                                                                                                                                                                                                                                                                                                                                                                                                                                                                                                                                                                                                                                                                                                                                                                                                                                                                                                                                                                                                                                                                                                                                                                                                                                                                                                                                                                                                   |
| Red Lot #1     | 12 %         | 5,391    | -20 %    | 396                                                                                                                                                                                                                                                                                                                                                                                                                                                                                                                                                                                                                                                                                                                                                                                                                                                                                                                                                                                                                                                                                                                                                                                                                                                                                                                                                                                                                                                                                                                                                                                                                                                                                                                                                                                                                                                                                                                                                                                                                                                                                                                                    |
| Red Lot #3     |              |          |          | (4) <del>(</del> - ) ( - ) ( - ) ( - ) ( - ) ( - ) ( - ) ( - ) ( - ) ( - ) ( - ) ( - ) ( - ) ( - ) ( - ) ( - ) ( - ) ( - ) ( - ) ( - ) ( - ) ( - ) ( - ) ( - ) ( - ) ( - ) ( - ) ( - ) ( - ) ( - ) ( - ) ( - ) ( - ) ( - ) ( - ) ( - ) ( - ) ( - ) ( - ) ( - ) ( - ) ( - ) ( - ) ( - ) ( - ) ( - ) ( - ) ( - ) ( - ) ( - ) ( - ) ( - ) ( - ) ( - ) ( - ) ( - ) ( - ) ( - ) ( - ) ( - ) ( - ) ( - ) ( - ) ( - ) ( - ) ( - ) ( - ) ( - ) ( - ) ( - ) ( - ) ( - ) ( - ) ( - ) ( - ) ( - ) ( - ) ( - ) ( - ) ( - ) ( - ) ( - ) ( - ) ( - ) ( - ) ( - ) ( - ) ( - ) ( - ) ( - ) ( - ) ( - ) ( - ) ( - ) ( - ) ( - ) ( - ) ( - ) ( - ) ( - ) ( - ) ( - ) ( - ) ( - ) ( - ) ( - ) ( - ) ( - ) ( - ) ( - ) ( - ) ( - ) ( - ) ( - ) ( - ) ( - ) ( - ) ( - ) ( - ) ( - ) ( - ) ( - ) ( - ) ( - ) ( - ) ( - ) ( - ) ( - ) ( - ) ( - ) ( - ) ( - ) ( - ) ( - ) ( - ) ( - ) ( - ) ( - ) ( - ) ( - ) ( - ) ( - ) ( - ) ( - ) ( - ) ( - ) ( - ) ( - ) ( - ) ( - ) ( - ) ( - ) ( - ) ( - ) ( - ) ( - ) ( - ) ( - ) ( - ) ( - ) ( - ) ( - ) ( - ) ( - ) ( - ) ( - ) ( - ) ( - ) ( - ) ( - ) ( - ) ( - ) ( - ) ( - ) ( - ) ( - ) ( - ) ( - ) ( - ) ( - ) ( - ) ( - ) ( - ) ( - ) ( - ) ( - ) ( - ) ( - ) ( - ) ( - ) ( - ) ( - ) ( - ) ( - ) ( - ) ( - ) ( - ) ( - ) ( - ) ( - ) ( - ) ( - ) ( - ) ( - ) ( - ) ( - ) ( - ) ( - ) ( - ) ( - ) ( - ) ( - ) ( - ) ( - ) ( - ) ( - ) ( - ) ( - ) ( - ) ( - ) ( - ) ( - ) ( - ) ( - ) ( - ) ( - ) ( - ) ( - ) ( - ) ( - ) ( - ) ( - ) ( - ) ( - ) ( - ) ( - ) ( - ) ( - ) ( - ) ( - ) ( - ) ( - ) ( - ) ( - ) ( - ) ( - ) ( - ) ( - ) ( - ) ( - ) ( - ) ( - ) ( - ) ( - ) ( - ) ( - ) ( - ) ( - ) ( - ) ( - ) ( - ) ( - ) ( - ) ( - ) ( - ) ( - ) ( - ) ( - ) ( - ) ( - ) ( - ) ( - ) ( - ) ( - ) ( - ) ( - ) ( - ) ( - ) ( - ) ( - ) ( - ) ( - ) ( - ) ( - ) ( - ) ( - ) ( - ) ( - ) ( - ) ( - ) ( - ) ( - ) ( - ) ( - ) ( - ) ( - ) ( - ) ( - ) ( - ) ( - ) ( - ) ( - ) ( - ) ( - ) ( - ) ( - ) ( - ) ( - ) ( - ) ( - ) ( - ) ( - ) ( - ) ( - ) ( - ) ( - ) ( - ) ( - ) ( - ) ( - ) ( - ) ( - ) ( - ) ( - ) ( - ) ( - ) ( - ) ( - ) ( - ) ( - ) ( - ) ( - ) ( - ) ( - ) ( - ) ( - ) ( - ) ( - ) ( - ) ( - ) |
| Red Lot #4     | 75 %         | 5,562    | -20 %    | 180                                                                                                                                                                                                                                                                                                                                                                                                                                                                                                                                                                                                                                                                                                                                                                                                                                                                                                                                                                                                                                                                                                                                                                                                                                                                                                                                                                                                                                                                                                                                                                                                                                                                                                                                                                                                                                                                                                                                                                                                                                                                                                                                    |
| Red Lot VIP    |              |          |          |                                                                                                                                                                                                                                                                                                                                                                                                                                                                                                                                                                                                                                                                                                                                                                                                                                                                                                                                                                                                                                                                                                                                                                                                                                                                                                                                                                                                                                                                                                                                                                                                                                                                                                                                                                                                                                                                                                                                                                                                                                                                                                                                        |
| Yellow Lot #1  | 88 %         | 14,256   | -20 %    | 1,674                                                                                                                                                                                                                                                                                                                                                                                                                                                                                                                                                                                                                                                                                                                                                                                                                                                                                                                                                                                                                                                                                                                                                                                                                                                                                                                                                                                                                                                                                                                                                                                                                                                                                                                                                                                                                                                                                                                                                                                                                                                                                                                                  |
| Yellow Lot #2  | 56 %         | 2,016    | -20 %    | 126                                                                                                                                                                                                                                                                                                                                                                                                                                                                                                                                                                                                                                                                                                                                                                                                                                                                                                                                                                                                                                                                                                                                                                                                                                                                                                                                                                                                                                                                                                                                                                                                                                                                                                                                                                                                                                                                                                                                                                                                                                                                                                                                    |
| Yellow Lot #3  | 53 %         | 2,016    | -20 %    | 117                                                                                                                                                                                                                                                                                                                                                                                                                                                                                                                                                                                                                                                                                                                                                                                                                                                                                                                                                                                                                                                                                                                                                                                                                                                                                                                                                                                                                                                                                                                                                                                                                                                                                                                                                                                                                                                                                                                                                                                                                                                                                                                                    |
| Yellow Lot VIP |              |          |          | 1 24                                                                                                                                                                                                                                                                                                                                                                                                                                                                                                                                                                                                                                                                                                                                                                                                                                                                                                                                                                                                                                                                                                                                                                                                                                                                                                                                                                                                                                                                                                                                                                                                                                                                                                                                                                                                                                                                                                                                                                                                                                                                                                                                   |