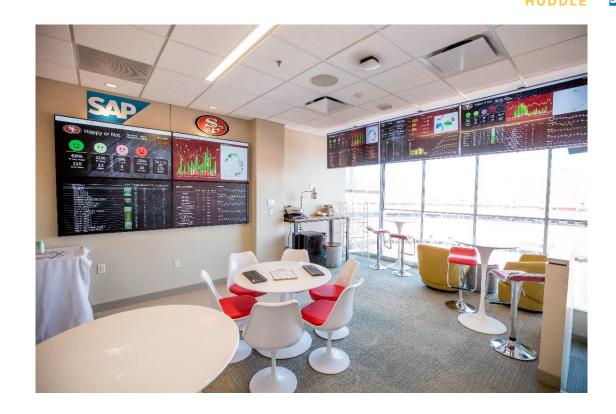

## **Real-Time Analytics Platform**

The Executive Huddle gives us insight on operational metrics on game days: attendance, parking, concessions, retail, and real-time fan feedback

## **Executive Huddle: Areas of Focus**

Ticket scan by location

Parking scans & capacity

Food & Beverage

Retail & Team Store

HappyOrNot real-time feedback

Mobile ticketing & security

Push notifications to drive fan behavior

### **Executive Huddle in Action**