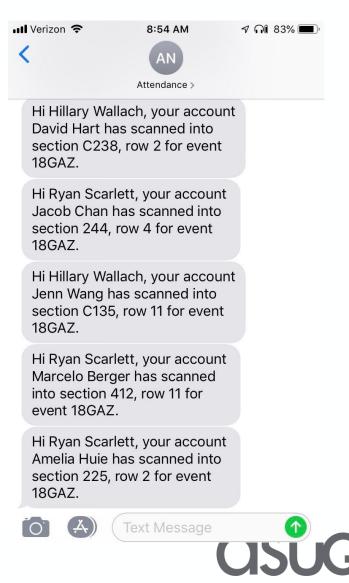

## **Executive Huddle: Areas of Focus**

Ticket scan by location

Parking scans & capacity

Food & Beverage

Retail & Team Store

HappyOrNot real-time feedback

Mobile ticketing & security

Push notifications to drive fan behavior