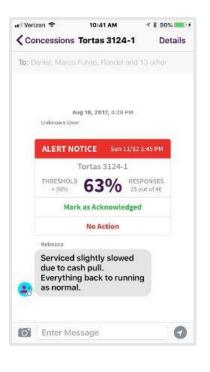

## **Alerts & Notifications**

When 30% of responses in 15 minutes are negative and there are at least 30 responses

 Area responsible evaluates the issue

 Under 5 minutes, all stakeholders receive a response with the action taken

#### Concessions

Spirits 7301

Wine 3123

Stand was one bartender short causing long lines.

Fix: support sent

Fridge stopped working causing warm wine bottles.

Fix: put wine on ice