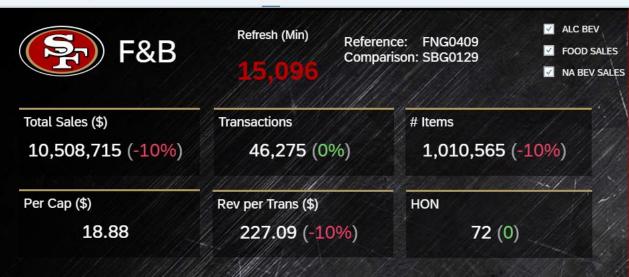

#### Attendance

Reference Event (1)

Comparison Event (1) FNG0409

Comparison Season (0)

#### Attendance Scans

TM Event (Ref)1 (1) SBG0129

TM Event (Comp)1 (1) FNG0409

TM Season (Comp) (0)