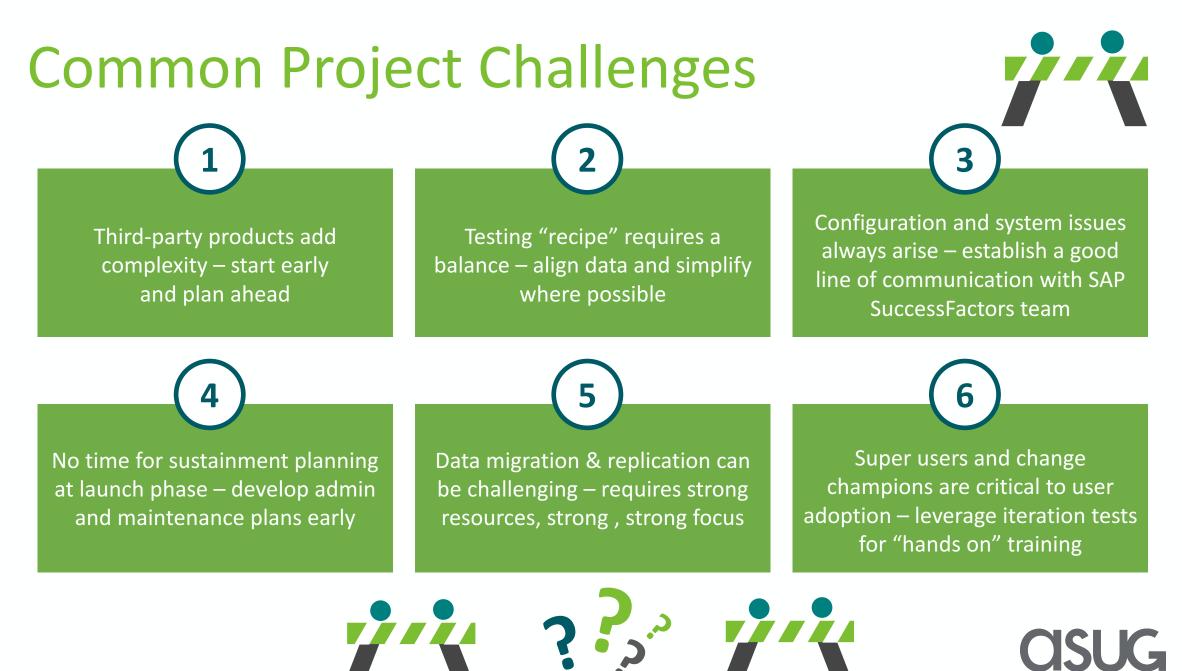

## **Common Pitfalls to Avoid**

Re-implementing yesterday's process

Silos for each work stream

Too many transformational projects