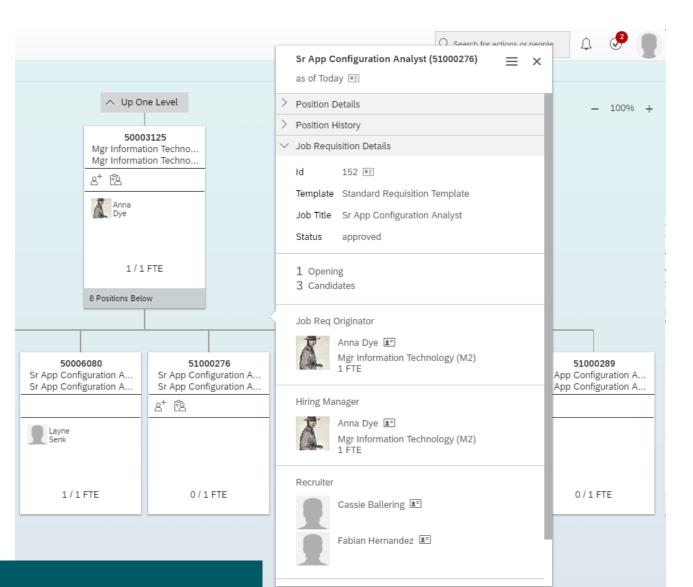

## Bringing people data to light

- ✓ "Flexible ad hoc reporting available to managers..."
- ✓ "Visibility for workflows, talent score cards, progress dashboards..."
- "Candidate tags available for high potential 'silver medalists..."