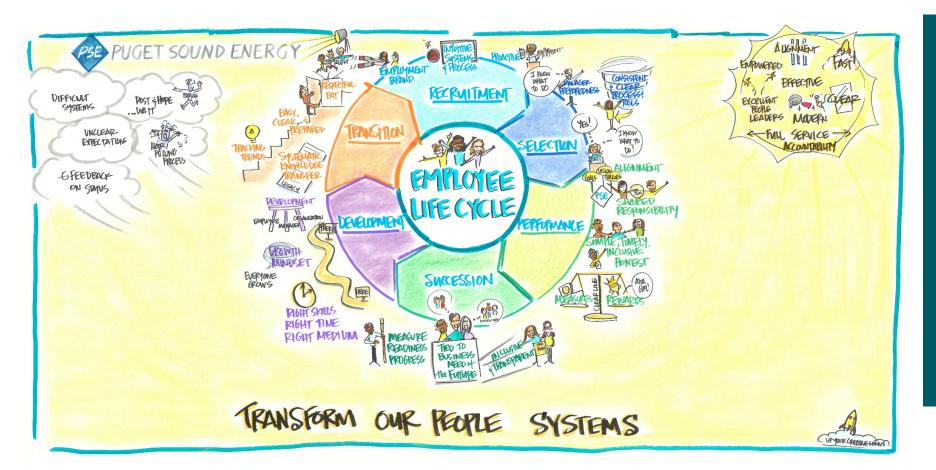

## Transformation of **PEOPLE SYSTEMS**

- Intuitive employee and manager self-service
- Easy access to reporting for managers and executives
- Right service level for each people process
- Mobile capabilities
- Org change management

## Success through Employee-based Vision

Bringing the employee journey to life, with an eye on employee experience

Artwork Credit: Up Your Creative Genius, 2018

# Transforming the user experience

- ✓ "Ability to quickly change my own info – simple and transparent..."
- ✓ "A much better external candidate experience..."
- ✓ "No more 'black hole' of onboarding…"

*"I've never heard the word intuitive so many times."* – TOPS UAT Facilitator

- ✓ "Mobile app for core HR transactions and workflow approvals..."
- ✓ "Applause! It no longer takes 45 minutes to apply for a job..."
- ✓ "Mobile apply for external candidates..."

## Bringing people data to light

- ✓ "Flexible ad hoc reporting available to managers..."
- ✓ "Visibility for workflows, talent score cards, progress dashboards..."
- "Candidate tags available for high potential 'silver medalists..."