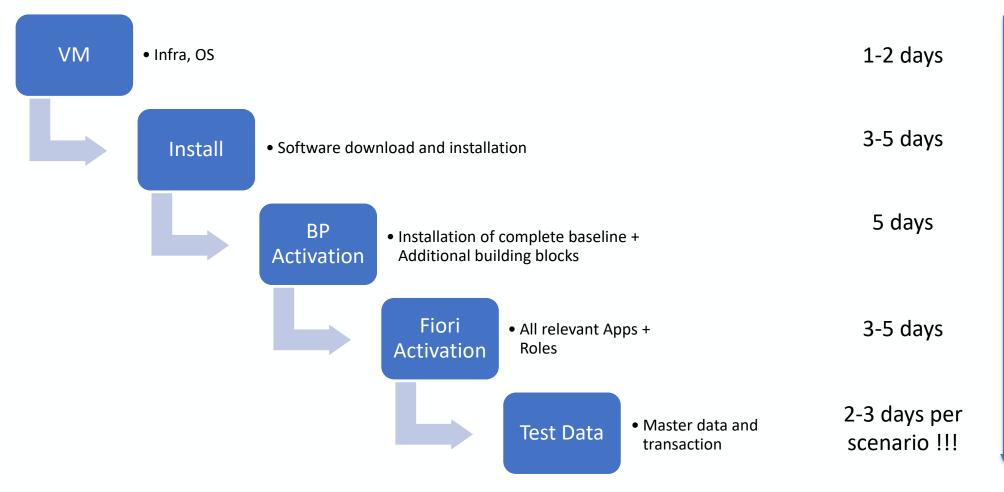

"beaten paths"
- Option to preserve after trial period
- Hosted in cloud providers, fees to be paid by customer / partner

• ...

### Get your hands on SAP S/4HANA Cloud

## Demo

SAP S/4HANA Cloud Trial



https://www.sap.com/cmp/oth/crm-s4hana/s4hana-cloud-erp-trial.html

© 2019 SAP SE or an SAP affiliate company. All rights reserved. I Public

### SAP S/4HANA Fully Activated Appliance



9



SAP CAL = SAP Cloud Appliance Library

#### Get your hands on SAP S/4HANA On-Premise

## Demo

SAP S/4HANA On-Premise Trial



https://www.sap.com/cmp/oth/crm-s4hana/s4hana-on-premise-trial.html

© 2019 SAP SE or an SAP affiliate company. All rights reserved. I Public

## Agenda

- Overview & demo of the SAP S/4HANA trials
- Experiences from projects
- Q&A



## Time to build an equivalent system





## Use cases of S/4HANA appliance

- Internal discovery
- Quick Project start
- DEV backend
- On-Premise install from Media/Download
- S/4HANA Cloud discovery



### Internal discovery

- Quick turnaround for new functionality discovery
- Crash and burn approach
- Full documentation
- Experience from 1610 all the way into 1809 FPS01



## Quick Project start

- Projects start fast and require a fully operational systems
- SAP Activate methodology predicts a discovery phase showing SAP standard processes



### DEV backend

SCP development of apps





### On-Premise install from Media/Download

Appliance as a great starting point





On Premise



## S/4HANA Cloud discovery

- 14-day discovery system;
- No installation;
- No costs;
- Predefined scenarios





## Beyond Technologies –