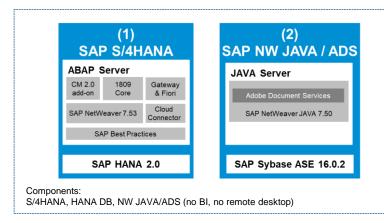

#### **SAP Best Practices (BP) 1809**

- Full activation of SAP S/4HANA 1809 BP baseline
- Sample demo scenarios based on BP test scripts and generated sample data (US localization)
- 29 localizations in reference client
- BI content (for SAP BusinessObjects BI Platform)

#### Additional pre-configured capabilities \*

- SAP Master Data Governance on SAP S/4HANA
- SAP S/4HANA for Customer Management
- SAP Transportation Management
- SAP Portfolio & Project Management
- Extensibility / Cloud Connector (to configure your own integration scenarios)
- Fiori Web Assistant
- Screen Personas & Print forms
- Full flexibility to add further scenarios (all-areas admin access)