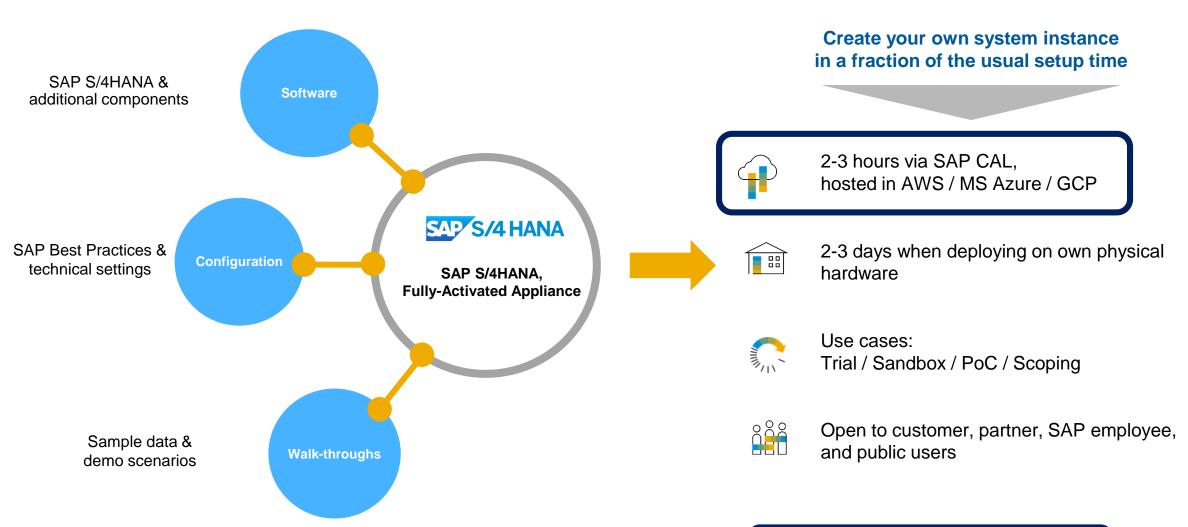

#### Content & Scenarios in the Appliance

#### **SAP Best Practices (BP) 1809**

- Full activation of SAP S/4HANA 1809 BP baseline
- Sample demo scenarios based on BP test scripts and generated sample data (US localization)
- 29 localizations in reference client
- BI content (for SAP BusinessObjects BI Platform)

#### Additional pre-configured capabilities \*

- SAP Master Data Governance on SAP S/4HANA
- SAP S/4HANA for Customer Management
- SAP Transportation Management
- SAP Portfolio & Project Management
- Extensibility / Cloud Connector (to configure your own integration scenarios)
- Fiori Web Assistant
- Screen Personas & Print forms
- Full flexibility to add further scenarios (all-areas admin access)

<sup>\*</sup> Not all aspects of the below capabilities might have been pre-configured, please check details using the provided demo scripts or looking up the respective customizing directly in the system.