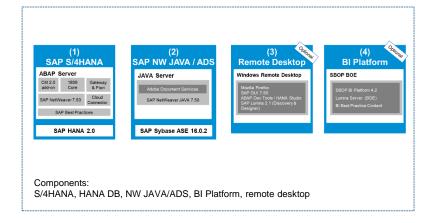

#### **SAP Best Practices (BP) 1809**

- Full activation of SAP S/4HANA 1809 BP baseline
- Sample demo scenarios based on BP test scripts and generated sample data (US localization)
- 29 localizations in reference client
- BI content (for SAP BusinessObjects BI Platform)

#### Additional pre-configured capabilities \*

- SAP Master Data Governance on SAP S/4HANA
- SAP S/4HANA for Customer Management
- SAP Transportation Management
- SAP Portfolio & Project Management
- Extensibility / Cloud Connector (to configure your own integration scenarios)
- Fiori Web Assistant
- Screen Personas & Print forms
- Full flexibility to add further scenarios (all-areas admin access)