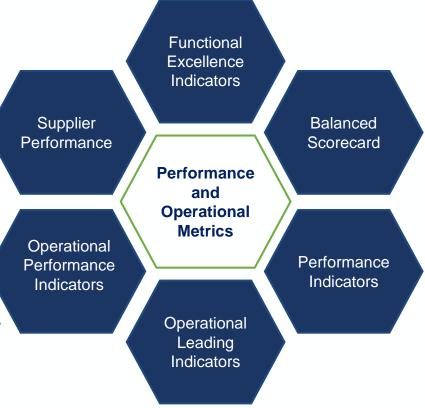

# Business Outcomes: Performance and Operational Metrics

Plexxus is implementing multi facet performance management system to monitor and report organizational results system.

#### Functional Excellence

• Performance is managed based on achievement of Functional Excellence based on shared services maturity model and Target Operating Model

#### Balance Scorecard

• Performance is managed based on strategic goals within a Balanced Scorecard Framework across Member, Customer, Operational Excellence and Organizational Capacity dimensions

#### Performance Indicators

 Performance and business activity is managed at operational and strategic levels to ensure effective and efficient delivery of services and achievement of short and long term objectives

#### Operation Performance and Leading Indicators

Operational leading and lagging performance indicators to manage established performance controls

#### Supplier Performance

• Manage and report supplier performance