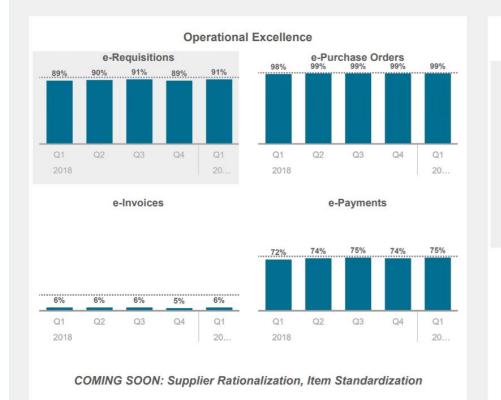

#### Performance Indicators

 Performance and business activity is managed at operational and strategic levels to ensure effective and efficient delivery of services and achievement of short and long term objectives

#### Operation Performance and Leading Indicators

Operational leading and lagging performance indicators to manage established performance controls