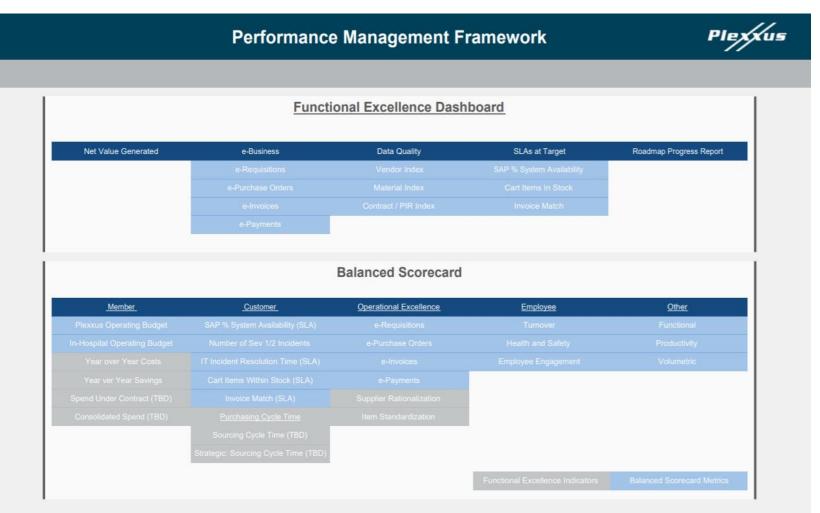

# Business Outcomes: Performance and Operational Metrics

Plexxus is implementing multi facet performance management system to monitor and report organizational results system.

#### Functional Excellence

• Performance is managed based on achievement of Functional Excellence based on shared services maturity model and Target Operating Model

#### Balance Scorecard

• Performance is managed based on strategic goals within a Balanced Scorecard Framework across Member, Customer, Operational Excellence and Organizational Capacity dimensions

#### Performance Indicators

 Performance and business activity is managed at operational and strategic levels to ensure effective and efficient delivery of services and achievement of short and long term objectives

#### Operation Performance and Leading Indicators

Operational leading and lagging performance indicators to manage established performance controls

#### Supplier Performance

• Manage and report supplier performance