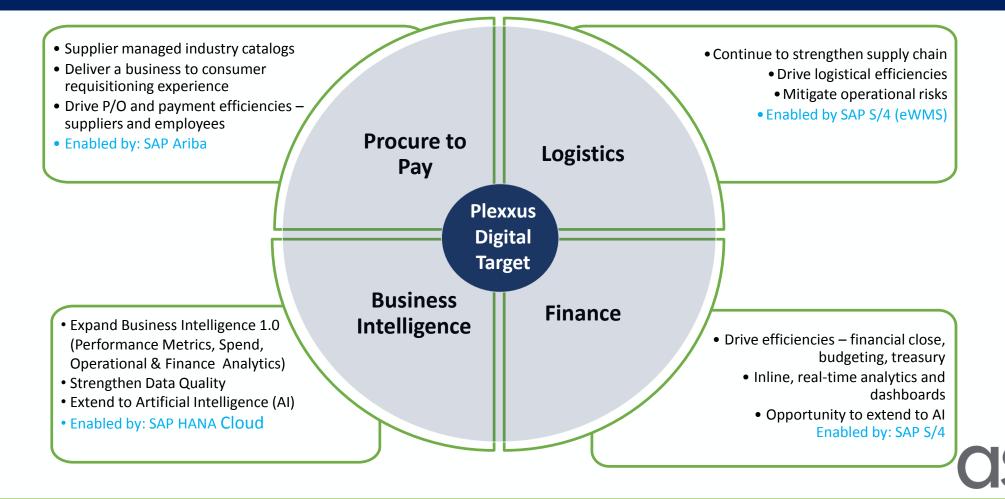

## **Plexxus Digital Target Model**

Plexxus digital target model builds a strong foundation for growth while leveraging industry networks and automation to drive efficiencies across four key business service models

Plexxus