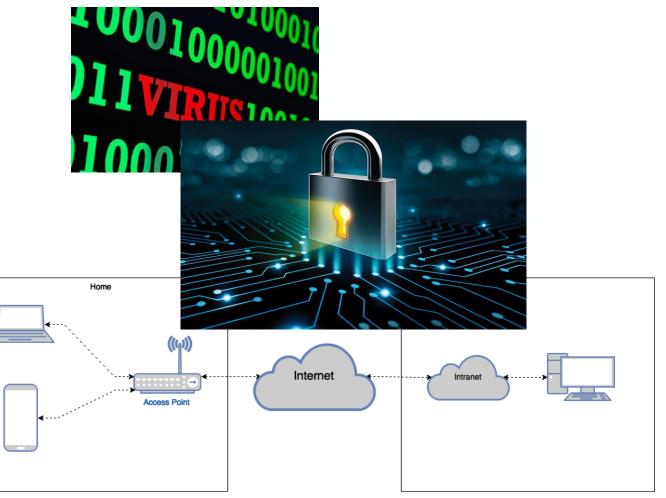

#### **User Access**

- All employees have a user ID in backend ECC
  - Automated process to create new ESS users upon hire
  - Automated process to lock users when terminated in SAP
- Presenting Fiori through portal
  - Authenticate users with LDAP (Active Directory)

#### What Should Be Done Before Implementing?

- Determine if access will be allowed outside of the network
- Will access from mobile devices be allowed
- Consider adding virus scan protection
  - DCPS selected Bowbridge
- DCPS also implemented F5 application firewall

## Why Virus Scan?

- Protect your SAP Landscape
- Look for code/embedded virus signatures
- Present on external network

- PC and mobile
- Restrict acceptable file types via configuration

**MSUG** 