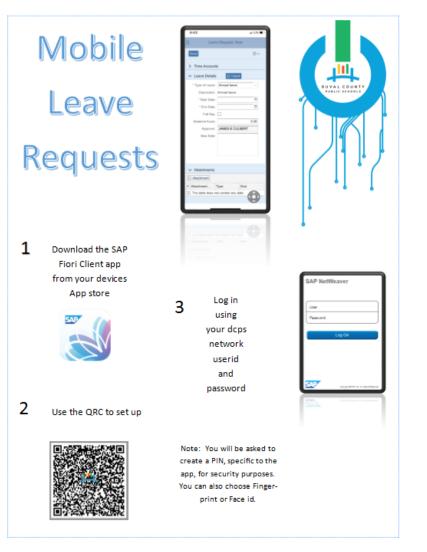

#### Mobile App Announcement

**QR Code access** 

CISUG

#### Fiori Mobile Apps

| Image: Leave Overview       New         Normal 10/11/2011/23/1999 48.00 Hou 0.00 Hour       Sick le 10/01/200 12/31/999 98.60 Hou 0.00 Hour         Sick le 10/01/200 12/31/999 98.60 Hou 0.00 Hour       My Benefits         Displayee Latter       My Benefits         Displayee Bacounts Overview       My Benefits         Displayee Bacount                                                                                                                                                                                                                                                                                                                                                                                                                                                                                                                                                                                                                                                                                                                                                                                                                                                                                                                                                                                      |                                                                                                                 |                              |          |          |          | 8 Home        |                   |  |  |
|------------------------------------------------------------------------------------------------------------------------------------------------------------------------------------------------------------------------------------------------------------------------------------------------------------------------------------------------------------------------------------------------------------------------------------------------------------------------------------------------------------------------------------------------------------------------------------------------------------------------------------------------------------------------------------------------------------------------------------------------------------------------------------------------------------------------------------------------------------------------------------------------------------------------------------------------------------------------------------------------------------------------------------------------------------------------------------------------------------------------------------------------------------------------------------------------------------------------------------------------------------------------------------------------------------------------------------------------------------------------------------------------------------------------------------------------------------------------------------------------------------------------------------------------------------------------------------------------------------------------------------------------------------------------------------------------------------------------------------------------------------------------------------------------------------------------------------------------------------------------------------------------------------------------------------------------------------------------------------------------------------------------------------------------------------------------------------------------------------------------------------------------------------------------------------------------------------------------------------------------|-----------------------------------------------------------------------------------------------------------------|------------------------------|----------|----------|----------|---------------|-------------------|--|--|
| My Paystubs Employee Lookup   Common Reminder   Water Image: Calenarie of Turne store   My paystubs Image: Calenarie of Turne store   Annue 10/11/12 10/11/1 Ap 2.00 2 Hour   Annue 10/11/12 10/11/1 Ap 2.00 2 Hour   Annue 10/10/2 10/12/10/11/2 Ap 1.00 1 Hour   Annue 10/10/2 10/12/10/11/2 Ap 2.00 2 Hour   Sick le 10/01/10/11/20 11/2 3/1/999 1764.96 I 281.46 Hr   My Benefits   Display benefit plans   My Benefits   Display benefit plans   Sick L 07/01/200 12/31/999 86.00 Hou 0.00 Hour   Sick L 07/01/200 12/31/999 86.00 Hou 0.00 Hour                                                                                                                                                                                                                                                                                                                                                                                                                                                                                                                                                                                                                                                                                                                                                                                                                                                                                                                                                                                                                                                                                                                  | Tuesday                                                                                                         | 7 *                          |          |          |          | ESS           |                   |  |  |
| Conner       Weather         Note:       Curred of the stress                                                                                                                                                                                                                                                                                                                                                                                                                                                                                                                                                                                                                                                                                                                                                                                                                                                                                                                                                                                                                                                                                                                 | Messages Calendar                                                                                               |                              | м        |          |          |               |                   |  |  |
| Image: Image                                                                                                                                                 |                                                                                                                 | Leave Ove                    | erview   |          |          |               |                   |  |  |
| Modes       Calculator       Tunes Store         App Store       Now from:       09/17/2018       Apply         A Ty       St       Ab       Used         App Store       Now from:       09/17/2018       Apply         A Ty       St       Ab       Used         A Ty       St       Ab       Used         A noue       10/18/, 10/18/, TINA I Sent       2.00 2 Hour       Stick le 10/08/, 10/08/, Ap       2.00 2 Hour         A noue       10/11/, 10/01/, Ap       2.00 2 Hour       Stick le 10/01/, 10/01/, Ap       2.00 2 Hour       Stick le 10/01/, 10/01/, Ap       2.00 2 Hour         Stick le 10/01/, 10/01/, 10/01/, Ap       2.00 2 Hour       Stick le 10/01/, 10/01/, Ap       2.00 2 Hour       Manage Leaves         Time Accounts Overview       Image       Stick le 10/01/, 10/01/, Ap       2.00 2 Hour       My Benefits         Display benefit plans       Stow from:       10/17/2018       Apply       My Benefits         Show from:       10/17/201 12/31/999 48.00 Hou 0.000 Hour       Stick le 0//01/200 12/31/999 48.00 Hou 0.000 Hour       Stick le 0//01/200 12/31/999 48.00 Hou 0.00 Hour         St. Sick L 0//01/200 12/31/999 96.00 Hou 0.00 Hour       St Sick L 0//01/200 12/31/999 96.00 Hou 0.00 Hour       St Sick L 0//01/200 12/31/999 96.00 Hou                                                                                                                                                                                                                                                                                                                                                                                                                                                                                                                                                                                                                                                                                                                                                                                                                                                                                                                                           |                                                                                                                 |                              | (6       | }∨       | ?∨       |               | کم                |  |  |
| Image Leaves                                                                                                                                                                                                                                                                                                                                                                                                                                                                                                                                                                                                                                                                                                                                                                                                                                                                                                                                                                                                                                                                                                                                                                                                                                                                                                                 | Contraction of the second s | ✓ Leave Data Overview        |          | 🚺 Nev    | w        |               | Leave Overview    |  |  |
| App Store       Vevs       Settings         Annue 10/18/: 10/18/: TINA I Sent       2.00 2 Hour         Annue 10/11/: 10/11/: Ap 2.00 2 Hour       Sick le 10/08/: 10/08/: Ap 1.00 1 Hour         Sick le 10/01/: 10/04/: Ap 2.00 2 Hour       Sick le 10/01/: 10/04/: Ap 2.00 2 Hour         Sick le 10/01/: 10/01/: Ap 2.50 2.50 H       Time Accounts Overview         Time Account:       All Types         Show from:       10/17/2018         Show from:       10/17/2018         Annue 07/01/200 12/31/999 48.00 Hou 0.00 Hour         Sesick L 07/01/200 12/31/999 48.00 Hou 0.00 Hour         Sesick L 07/01/200 12/31/999 96.00 Hou 0.00 Hour         Sesick L 07/01/200 12/31/999 96.00 Hou 0.00 Hour                                                                                                                                                                                                                                                                                                                                                                                                                                                                                                                                                                                                                                                                                                                                                                                                                                                                                                                                                                                                                                                                                                                                                                                                                                                                                                                                                                                                                                                                                                                               |                                                                                                                 | Show from: 09/17/2018        |          | <b></b>  | Apply    | quest         | Overview / Change |  |  |
| Annue 10/18/: 10/18/: 11/14       Sent       2.00       2 Hour       Set       Express Leave       Manage Leaves         Annue 10/11/: 10/11/: Ap 2.00       2 Hour       Sick le 10/08/: 10/08/: Ap 1.00       1 Hour       Express Leave       Manage Leaves         Sick le 10/04/: 10/04/: Ap 2.00       2 Hour       Sick le 10/01/: 10/04/: Ap 2.00       2 Hour       Manage Leaves         Sick le 10/01/: 10/01/: Ap 2.50       2.50       Hour       Manage Leaves       My Benefits         Display benefit plans       Time Accounts Overview       Show from: 10/17/2018       Apply       Mapply         Time Dedu Dedu Entitle       Entitle       Entitle       Entitle       Express Leave       Manage Leaves         Show from: 10/17/2018       Apply       Show from: 10/17/2018       Apply       Mapply       Mapply         Time Dedu Dedu Entitle       Entitle       Entitle       Entitle       Entitle         Sick L 10/16/200 12/31/999 48.00 Hoo 0.00 Hour       Sick L 07/01/200 12/31/999 96.00 Hou 0.00 Hour       Sick L 07/01/200 12/31/999 96.00 Hou       Sick Hour       Sick L 07/01/200 12/31/999 96.00 Hou                                                                                                                                                                                                                                                                                                                                                                                                                                                                                                                                                                                                                                                                                                                                                                                                                                                                                                                                                                                                                                                                                           | App Store News Settings                                                                                         |                              |          |          |          |               |                   |  |  |
| Image: Construction of the construc                                                                                                                                                |                                                                                                                 |                              |          |          |          | ×+            | *+                |  |  |
| Máps       Headur       Headur       Annue 10/04/: 10/04/: Ap 2.00 2 Hour       Sick le 10/01/: 10/01/: Ap 2.50 2.50 H       Team Calendar wny team calen       My Benefits Display benefit plans                                                                                                                                                                                                                                                                                                                                                                                                                                                                                                                                                                                                                                                                                                                                                                                                                                                                                                                                                                                                                                                                                                                                                                                                                                                                                                                                                                                                                                                                                                                                                                                                                                                                                                                                                                                                                                                                                                                                                                                                                                              |                                                                                                                 |                              |          |          | _        | Express Leave | Manage Leaves     |  |  |
| <sup>1</sup> / <sub>2</sub> Sick l∈ 10/01/: 10/01/: Ap 2.50 2.50 H <sup>1</sup> / <sub>2</sub> Constrained and the second                                                                                                                                                    | Maps Health Home                                                                                                | C7                           |          |          |          |               |                   |  |  |
| <sup>(1)</sup> <sup>(1</sup> | Contraction Produce                                                                                             |                              |          |          |          |               |                   |  |  |
| 219       16,110       Show from:       10/17/2018       Apply         Time       Dedu       Dedu       Entitle       Entitle         AL-Annua       07/01/200       12/31/999       1,764.96 I       261.46 Hc         SC-Sick L       07/01/200       12/31/999       48.00 Hot       0.00 Hour         SE-Sick L       10/16/200       12/31/999       48.00 Hot       0.00 Hour         SE-Sick L       07/01/200       12/31/999       96.00 Hot       0.00 Hour         SE-Sick L       07/01/200       12/31/999       96.00 Hot       0.00 Hour                                                                                                                                                                                                                                                                                                                                                                                                                                                                                                                                                                                                                                                                                                                                                                                                                                                                                                                                                                                                                                                                                                                                                                                                                                                                                                                                                                                                                                                                                                                                                                                                                                                                                        | Compassion of                                                                                                   | ✓ Time Accounts Overv        | iew      |          |          |               |                   |  |  |
| Time       Dedu       Dedu       Entitle       Entitle         AL-Annua       07/01/200       12/31/999       1,764.96 I       261.46 Hc         SC-Sick L       07/01/200       12/31/999       48.00 Hou       0.00 Hour         SE-Sick L       10/16/200       12/31/999       96.00 Hou       0.00 Hour         SE-Sick L       07/01/200       12/31/999       96.00 Hou       0.00 Hour         SE-Sick L       07/01/200       12/31/999       96.00 Hou       0.00 Hour                                                                                                                                                                                                                                                                                                                                                                                                                                                                                                                                                                                                                                                                                                                                                                                                                                                                                                                                                                                                                                                                                                                                                                                                                                                                                                                                                                                                                                                                                                                                                                                                                                                                                                                                                               |                                                                                                                 | Time Account: All Types      |          |          | ~        | Ē             | ිනි 🛈             |  |  |
| AL-Annua       07/01/200       12/31/999       1,764.96       261.46       Hc         SC-Sick L       07/01/200       12/31/999       48.00       Hot       0.00       Hour         SE-Sick L       10/16/200       12/31/999       48.00       Hot       0.00       Hour         SE-Sick L       07/01/200       12/31/999       96.00       Hot       0.00       Hour         SE-Sick L       07/01/200       12/31/999       96.00       Hot       0.00       Hour                                                                                                                                                                                                                                                                                                                                                                                                                                                                                                                                                                                                                                                                                                                                                                                                                                                                                                                                                                                                                                                                                                                                                                                                                                                                                                                                                                                                                                                                                                                                                                                                                                                                                                                                                                          | 219 16,110                                                                                                      | Show from: 10/17/2018        |          |          | Apply    |               |                   |  |  |
| SC-Sick L       07/01/200       12/31/999       48.00 Hot       0.00 Hour         SE-Sick L       10/16/200       12/31/999       48.00 Hot       0.00 Hour         SE-Sick L       07/01/200       12/31/999       96.00 Hot       0.00 Hour         SE-Sick L       07/01/200       12/31/999       96.00 Hot       0.00 Hour                                                                                                                                                                                                                                                                                                                                                                                                                                                                                                                                                                                                                                                                                                                                                                                                                                                                                                                                                                                                                                                                                                                                                                                                                                                                                                                                                                                                                                                                                                                                                                                                                                                                                                                                                                                                                                                                                                                |                                                                                                                 | Time Dedu Dedu               | Entitle  | э E      | ntitle   |               |                   |  |  |
| SE-Sick L       10/16/200       12/31/999       48.00 Hot       0.00 Hour         SE-Sick L       07/01/200       12/31/999       96.00 Hot       0.00 Hour         SE-Sick L       07/01/200       12/31/999       96.00 Hot       0.00 Hour                                                                                                                                                                                                                                                                                                                                                                                                                                                                                                                                                                                                                                                                                                                                                                                                                                                                                                                                                                                                                                                                                                                                                                                                                                                                                                                                                                                                                                                                                                                                                                                                                                                                                                                                                                                                                                                                                                                                                                                                  |                                                                                                                 | AL-Annua 07/01/200 12/31/99  | 99 1,764 | .96   26 | 61.46 Hc |               |                   |  |  |
| SE-Sick L 07/01/200 12/31/999 96.00 Hot 0.00 Hour<br>SE-Sick L 07/01/200 12/31/999 96.00 Hot 0.00 Hour                                                                                                                                                                                                                                                                                                                                                                                                                                                                                                                                                                                                                                                                                                                                                                                                                                                                                                                                                                                                                                                                                                                                                                                                                                                                                                                                                                                                                                                                                                                                                                                                                                                                                                                                                                                                                                                                                                                                                                                                                                                                                                                                         |                                                                                                                 | SC-Sick L 07/01/200 12/31/99 | 99 48.00 | Ηοι 0.   | 00 Hour  |               |                   |  |  |
| SE-Sick L 07/01/200 12/31/999 96.00 Hot 0.00 Hour                                                                                                                                                                                                                                                                                                                                                                                                                                                                                                                                                                                                                                                                                                                                                                                                                                                                                                                                                                                                                                                                                                                                                                                                                                                                                                                                                                                                                                                                                                                                                                                                                                                                                                                                                                                                                                                                                                                                                                                                                                                                                                                                                                                              |                                                                                                                 | SE-Sick L 10/16/200 12/31/99 | 99 48.00 | Ηοι 0.   | 00 Hour  |               |                   |  |  |
|                                                                                                                                                                                                                                                                                                                                                                                                                                                                                                                                                                                                                                                                                                                                                                                                                                                                                                                                                                                                                                                                                                                                                                                                                                                                                                                                                                                                                                                                                                                                                                                                                                                                                                                                                                                                                                                                                                                                                                                                                                                                                                                                                                                                                                                |                                                                                                                 | SE-Sick L 07/01/200 12/31/99 | 99 96.00 | Ηοι 0.   | 00 Hour  |               |                   |  |  |
|                                                                                                                                                                                                                                                                                                                                                                                                                                                                                                                                                                                                                                                                                                                                                                                                                                                                                                                                                                                                                                                                                                                                                                                                                                                                                                                                                                                                                                                                                                                                                                                                                                                                                                                                                                                                                                                                                                                                                                                                                                                                                                                                                                                                                                                |                                                                                                                 | SE-Sick L 07/01/200 12/31/99 | 99 96.00 | Ηοι 0.   | 00 Hour  |               |                   |  |  |
|                                                                                                                                                                                                                                                                                                                                                                                                                                                                                                                                                                                                                                                                                                                                                                                                                                                                                                                                                                                                                                                                                                                                                                                                                                                                                                                                                                                                                                                                                                                                                                                                                                                                                                                                                                                                                                                                                                                                                                                                                                                                                                                                                                                                                                                |                                                                                                                 |                              |          |          |          |               |                   |  |  |