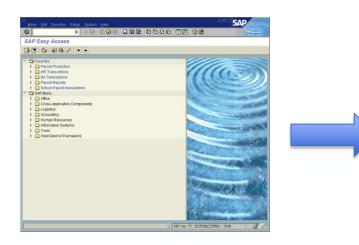

ublic Schools Session ID # 83042

May 7 – 9, 2019



### About the Speakers

#### Tina McGowens

- SAP Director, DCPS
- 20+ Years SAP Experience including original DCPS implementation and all upgrades. 12 years in IT, 16 years in payroll
- Love Taking Sunrise photos

#### Sukhbir Singh

- SAP Solution Architect, DCPS
- Masters in Computer Apps
- 31 Years IT Experience, 21+ Years SAP
- Community Diversity Advocate



### Key Outcomes/Objectives

- 1. Understand why we chose Fiori Apps
- 2. Hybrid approach as Fiori Apps mature
- 3. Securing the environment while allowing access from outside the network including mobile

#### Agenda

- The DCPS Journey
- Demo
- Q&A



#### SAP Background at DCPS

- Go-Live 1999
- Brought up ESS in 2014
  - MSS not in place when ESS went live
- Fiori in 2017







**OSUG** 

#### **DCPS Versions**

- ECC 6.0 EHP7 SP 17 (HR EHP 8 SP 59)
- NetWeaver 7.4 SP 20
- Fiori 2.0 SP 04
- Looking at adding SAP web dispatcher to load balance ESS https traffic



## Why Fiori?

- Intuitive Apps with positive User Experience
- Supports cross device applications
- Online leave requests drove decision to use Fiori
- Requests and Approvals possible via ESS/MSS, but wanted to look ahead to mobile apps
- Platform now in place to allow for additional Fiori Apps



### Non-Fiori ESS Landing Page



#### Who's who

In this area, you can use services to employees search and view organiza tion chart.



Leave Overview

Team Information

In this area, you can use services to create leave request, view leave usage and balance, and public holidays.

In this area you can