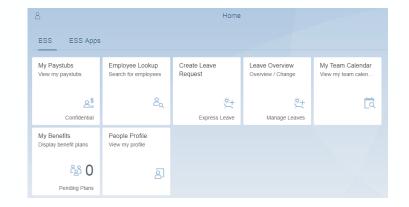

### **Current DCPS Fiori Apps**

- ✓ My Pay Stubs (Version 2)
- ✓ My Benefits (Version 2)
- ✓ Create Leave Request (webdynpro presented in Fiori tile)
- ✓ Leave Overview (webdynpro presented in Fiori tile)
- ✓ My Team Calendar (Version 1)
- ✓ Employee Lookup (Version 2)
- ✓ My Profile