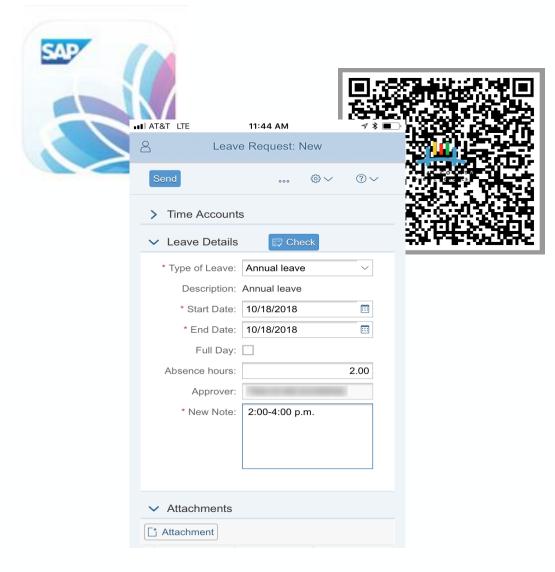

#### Mobile App Announcement

**QR Code access** 

CISUG

#### Fiori Mobile Apps

| Image: Leave Overview       New         Normal 10/11/2011/23/1999 48.00 Hou 0.00 Hour       Sick le 10/01/200 12/31/999 98.60 Hou 0.00 Hour         Sick le 10/01/200 12/31/999 98.60 Hou 0.00 Hour       My Benefits         Displayee Latter       My Benefits         Displayee Bacounts Overview       My Benefits         Displayee Bacount                                                                                                                                                                                                                                                                                                                                                                                                                                                                                                                                                                                                                                                                                                                                                                                                                                                                                                                                                                                      |                                                                                                                 |                              |          |          |          | 8 Home        |                   |  |  |
|------------------------------------------------------------------------------------------------------------------------------------------------------------------------------------------------------------------------------------------------------------------------------------------------------------------------------------------------------------------------------------------------------------------------------------------------------------------------------------------------------------------------------------------------------------------------------------------------------------------------------------------------------------------------------------------------------------------------------------------------------------------------------------------------------------------------------------------------------------------------------------------------------------------------------------------------------------------------------------------------------------------------------------------------------------------------------------------------------------------------------------------------------------------------------------------------------------------------------------------------------------------------------------------------------------------------------------------------------------------------------------------------------------------------------------------------------------------------------------------------------------------------------------------------------------------------------------------------------------------------------------------------------------------------------------------------------------------------------------------------------------------------------------------------------------------------------------------------------------------------------------------------------------------------------------------------------------------------------------------------------------------------------------------------------------------------------------------------------------------------------------------------------------------------------------------------------------------------------------------------|-----------------------------------------------------------------------------------------------------------------|------------------------------|----------|----------|----------|---------------|-------------------|--|--|
| My Paystubs Employee Lookup   Common Reminder   Water Image: Calenarie of Turne store   My paystubs Image: Calenarie of Turne store   Annue 10/11/12 10/11/1 Ap 2.00 2 Hour   Annue 10/11/12 10/11/1 Ap 2.00 2 Hour   Annue 10/10/2 10/12/10/11/2 Ap 1.00 1 Hour   Annue 10/10/2 10/12/10/11/2 Ap 2.00 2 Hour   Sick le 10/01/10/11/20 11/2 3/1/999 1764.96 I 281.46 Hr   My Benefits   Display benefit plans   My Benefits   Display benefit plans   Sick L 07/01/200 12/31/999 86.00 Hou 0.00 Hour   Sick L 07/01/200 12/31/999 86.00 Hou 0.00 Hour                                                                                                                                                                                                                                                                                                                                                                                                                                                                                                                                                                                                                                                                                                                                                                                                                                                                                                                                                                                                                                                                                                                  | Tuesday                                                                                                         | 7 *                          |          |          |          | ESS           |                   |  |  |
| Conner       Weather         Note:       Curred of the stress                                                                                                                                                                                                                                                                                                                                                                                                                                                                                                                                                                                                                                                                                                                                                                                                                                                                                                                                                                                                                                                                                                                 | Messages Calendar                                                                                               |                              | м        |          |          |               |                   |  |  |
| Image: Image                                                                                                                                                 |                                                                                                                 | Leave Ove                    | erview   |          |          |               |                   |  |  |
| Modes       Calculator       Tunes Store         App Store       Now from:       09/17/2018       Apply         A Ty       St       Ab       Used         App Store       Now from:       09/17/2018       Apply         A Ty       St       Ab       Used         A Ty       St       Ab       Used         A noue       10/18/, 10/18/, TINA I Sent       2.00 2 Hour       Stick le 10/08/, 10/08/, Ap       2.00 2 Hour         A noue       10/11/, 10/01/, Ap       2.00 2 Hour       Stick le 10/01/, 10/01/, Ap       2.00 2 Hour       Stick le 10/01/, 10/01/, Ap       2.00 2 Hour         Stick le 10/01/, 10/01/, 10/01/, Ap       2.00 2 Hour       Stick le 10/01/, 10/01/, Ap       2.00 2 Hour       Manage Leaves         Time Accounts Overview       Image       Stick le 10/01/, 10/01/, Ap       2.00 2 Hour       My Benefits         Display benefit plans       Stow from:       10/17/2018       Apply       My Benefits         Show from:       10/17/201 12/31/999 48.00 Hou 0.000 Hour       Stick le 0//01/200 12/31/999 48.00 Hou 0.000 Hour       Stick le 0//01/200 12/31/999 48.00 Hou 0.00 Hour         St. Sick L 0//01/200 12/31/999 96.00 Hou 0.00 Hour       St Sick L 0//01/200 12/31/999 96.00 Hou 0.00 Hour       St Sick L 0//01/200 12/31/999 96.00 Hou                                                                                                                                                                                                                                                                                                                                                                                                                                                                                                                                                                                                                                                                                                                                                                                                                                                                                                                                           |                                                                                                                 |                              | (6       | }∨       | ?∨       |               | کم                |  |  |
| Image Leaves                                                                                                                                                                                                                                                                                                                                                                                                                                                                                                                                                                                                                                                                                                                                                                                                                                                                                                                                                                                                                                                                                                                                                                                                                                                                                                                 | Contraction of the second s | ✓ Leave Data Overview        |          | 🚺 Nev    | w        |               | Leave Overview    |  |  |
| App Store       Vevs       Settings         Annue 10/18/: 10/18/: TINA I Sent       2.00 2 Hour         Annue 10/11/: 10/11/: Ap 2.00 2 Hour       Sick le 10/08/: 10/08/: Ap 1.00 1 Hour         Sick le 10/01/: 10/04/: Ap 2.00 2 Hour       Sick le 10/01/: 10/04/: Ap 2.00 2 Hour         Sick le 10/01/: 10/01/: Ap 2.50 2.50 H       Time Accounts Overview         Time Account:       All Types         Show from:       10/17/2018         Show from:       10/17/2018         Annue 07/01/200 12/31/999 48.00 Hou 0.00 Hour         Sesick L 07/01/200 12/31/999 48.00 Hou 0.00 Hour         Sesick L 07/01/200 12/31/999 96.00 Hou 0.00 Hour         Sesick L 07/01/200 12/31/999 96.00 Hou 0.00 Hour                                                                                                                                                                                                                                                                                                                                                                                                                                                                                                                                                                                                                                                                                                                                                                                                                                                                                                                                                                                                                                                                                                                                                                                                                                                                                                                                                                                                                                                                                                                               |                                                                                                                 | Show from: 09/17/2018        |          | <b></b>  | Apply    | quest         | Overview / Change |  |  |
| Annue 10/18/: 10/18/: 11/14       Sent       2.00       2 Hour       Set       Express Leave       Manage Leaves         Annue 10/11/: 10/11/: Ap 2.00       2 Hour       Sick le 10/08/: 10/08/: Ap 1.00       1 Hour       Express Leave       Manage Leaves         Sick le 10/04/: 10/04/: Ap 2.00       2 Hour       Sick le 10/01/: 10/04/: Ap 2.00       2 Hour       Manage Leaves         Sick le 10/01/: 10/01/: Ap 2.50       2.50       Hour       Manage Leaves       My Benefits         Display benefit plans       Time Accounts Overview       Show from: 10/17/2018       Apply       Mapply         Time Dedu Dedu Entitle       Entitle       Entitle       Entitle       Express Leave       Manage Leaves         Show from: 10/17/2018       Apply       Show from: 10/17/2018       Apply       Mapply       Mapply         Time Dedu Dedu Entitle       Entitle       Entitle       Entitle       Entitle         Sick L 10/16/200 12/31/999 48.00 Hoo 0.00 Hour       Sick L 07/01/200 12/31/999 96.00 Hou 0.00 Hour       Sick L 07/01/200 12/31/999 96.00 Hou       Sick Hour       Sick L 07/01/200 12/31/999 96.00 Hou                                                                                                                                                                                                                                                                                                                                                                                                                                                                                                                                                                                                                                                                                                                                                                                                                                                                                                                                                                                                                                                                                           | App Store News Settings                                                                                         |                              |          |          |          |               |                   |  |  |
| Image: Construction of the construc                                                                                                                                                |                                                                                                                 |                              |          |          |          | ×+            | *+                |  |  |
| Máps       Headur       Headur       Annue 10/04/: 10/04/: Ap 2.00 2 Hour       Sick le 10/01/: 10/01/: Ap 2.50 2.50 H       Team Calendar wny team calen       My Benefits Display benefit plans                                                                                                                                                                                                                                                                                                                                                                                                                                                                                                                                                                                                                                                                                                                                                                                                                                                                                                                                                                                                                                                                                                                                                                                                                                                                                                                                                                                                                                                                                                                                                                                                                                                                                                                                                                                                                                                                                                                                                                                                                                              |                                                                                                                 |                              |          |          | _        | Express Leave | Manage Leaves     |  |  |
| <sup>1</sup> / <sub>2</sub> Sick l∈ 10/01/: 10/01/: Ap 2.50 2.50 H <sup>1</sup> / <sub>2</sub> Constrained and the second                                                                                                                                                    | Maps Health Home                                                                                                | C7                           |          |          |          |               |                   |  |  |
| <sup>(1)</sup> <sup>(1</sup> | Contraction Produce                                                                                             |                              |          |          |          |               |                   |  |  |
| 219       16,110       Show from:       10/17/2018       Apply         Time       Dedu       Dedu       Entitle       Entitle         AL-Annua       07/01/200       12/31/999       1,764.96 I       261.46 Hc         SC-Sick L       07/01/200       12/31/999       48.00 Hot       0.00 Hour         SE-Sick L       10/16/200       12/31/999       48.00 Hot       0.00 Hour         SE-Sick L       07/01/200       12/31/999       96.00 Hot       0.00 Hour         SE-Sick L       07/01/200       12/31/999       96.00 Hot       0.00 Hour                                                                                                                                                                                                                                                                                                                                                                                                                                                                                                                                                                                                                                                                                                                                                                                                                                                                                                                                                                                                                                                                                                                                                                                                                                                                                                                                                                                                                                                                                                                                                                                                                                                                                        | Compassion of                                                                                                   | ✓ Time Accounts Overv        | iew      |          |          |               |                   |  |  |
| Time       Dedu       Dedu       Entitle       Entitle         AL-Annua       07/01/200       12/31/999       1,764.96 I       261.46 Hc         SC-Sick L       07/01/200       12/31/999       48.00 Hou       0.00 Hour         SE-Sick L       10/16/200       12/31/999       96.00 Hou       0.00 Hour         SE-Sick L       07/01/200       12/31/999       96.00 Hou       0.00 Hour         SE-Sick L       07/01/200       12/31/999       96.00 Hou       0.00 Hour                                                                                                                                                                                                                                                                                                                                                                                                                                                                                                                                                                                                                                                                                                                                                                                                                                                                                                                                                                                                                                                                                                                                                                                                                                                                                                                                                                                                                                                                                                                                                                                                                                                                                                                                                               |                                                                                                                 | Time Account: All Types      |          |          | ~        | Ē             | ිනි 🛈             |  |  |
| AL-Annua       07/01/200       12/31/999       1,764.96       261.46       Hc         SC-Sick L       07/01/200       12/31/999       48.00       Hot       0.00       Hour         SE-Sick L       10/16/200       12/31/999       48.00       Hot       0.00       Hour         SE-Sick L       07/01/200       12/31/999       96.00       Hot       0.00       Hour         SE-Sick L       07/01/200       12/31/999       96.00       Hot       0.00       Hour                                                                                                                                                                                                                                                                                                                                                                                                                                                                                                                                                                                                                                                                                                                                                                                                                                                                                                                                                                                                                                                                                                                                                                                                                                                                                                                                                                                                                                                                                                                                                                                                                                                                                                                                                                          | 219 16,110                                                                                                      | Show from: 10/17/2018        |          |          | Apply    |               |                   |  |  |
| SC-Sick L       07/01/200       12/31/999       48.00 Hot       0.00 Hour         SE-Sick L       10/16/200       12/31/999       48.00 Hot       0.00 Hour         SE-Sick L       07/01/200       12/31/999       96.00 Hot       0.00 Hour         SE-Sick L       07/01/200       12/31/999       96.00 Hot       0.00 Hour                                                                                                                                                                                                                                                                                                                                                                                                                                                                                                                                                                                                                                                                                                                                                                                                                                                                                                                                                                                                                                                                                                                                                                                                                                                                                                                                                                                                                                                                                                                                                                                                                                                                                                                                                                                                                                                                                                                |                                                                                                                 | Time Dedu Dedu               | Entitle  | э E      | ntitle   |               |                   |  |  |
| SE-Sick L       10/16/200       12/31/999       48.00 Hot       0.00 Hour         SE-Sick L       07/01/200       12/31/999       96.00 Hot       0.00 Hour         SE-Sick L       07/01/200       12/31/999       96.00 Hot       0.00 Hour                                                                                                                                                                                                                                                                                                                                                                                                                                                                                                                                                                                                                                                                                                                                                                                                                                                                                                                                                                                                                                                                                                                                                                                                                                                                                                                                                                                                                                                                                                                                                                                                                                                                                                                                                                                                                                                                                                                                                                                                  |                                                                                                                 | AL-Annua 07/01/200 12/31/99  | 99 1,764 | .96   26 | 61.46 Hc |               |                   |  |  |
| SE-Sick L 07/01/200 12/31/999 96.00 Hot 0.00 Hour<br>SE-Sick L 07/01/200 12/31/999 96.00 Hot 0.00 Hour                                                                                                                                                                                                                                                                                                                                                                                                                                                                                                                                                                                                                                                                                                                                                                                                                                                                                                                                                                                                                                                                                                                                                                                                                                                                                                                                                                                                                                                                                                                                                                                                                                                                                                                                                                                                                                                                                                                                                                                                                                                                                                                                         |                                                                                                                 | SC-Sick L 07/01/200 12/31/99 | 99 48.00 | Ηοι 0.   | 00 Hour  |               |                   |  |  |
| SE-Sick L 07/01/200 12/31/999 96.00 Hot 0.00 Hour                                                                                                                                                                                                                                                                                                                                                                                                                                                                                                                                                                                                                                                                                                                                                                                                                                                                                                                                                                                                                                                                                                                                                                                                                                                                                                                                                                                                                                                                                                                                                                                                                                                                                                                                                                                                                                                                                                                                                                                                                                                                                                                                                                                              |                                                                                                                 | SE-Sick L 10/16/200 12/31/99 | 99 48.00 | Ηοι 0.   | 00 Hour  |               |                   |  |  |
|                                                                                                                                                                                                                                                                                                                                                                                                                                                                                                                                                                                                                                                                                                                                                                                                                                                                                                                                                                                                                                                                                                                                                                                                                                                                                                                                                                                                                                                                                                                                                                                                                                                                                                                                                                                                                                                                                                                                                                                                                                                                                                                                                                                                                                                |                                                                                                                 | SE-Sick L 07/01/200 12/31/99 | 99 96.00 | Ηοι 0.   | 00 Hour  |               |                   |  |  |
|                                                                                                                                                                                                                                                                                                                                                                                                                                                                                                                                                                                                                                                                                                                                                                                                                                                                                                                                                                                                                                                                                                                                                                                                                                                                                                                                                                                                                                                                                                                                                                                                                                                                                                                                                                                                                                                                                                                                                                                                                                                                                                                                                                                                                                                |                                                                                                                 | SE-Sick L 07/01/200 12/31/99 | 99 96.00 | Ηοι 0.   | 00 Hour  |               |                   |  |  |
|                                                                                                                                                                                                                                                                                                                                                                                                                                                                                                                                                                                                                                                                                                                                                                                                                                                                                                                                                                                                                                                                                                                                                                                                                                                                                                                                                                                                                                                                                                                                                                                                                                                                                                                                                                                                                                                                                                                                                                                                                                                                                                                                                                                                                                                |                                                                                                                 |                              |          |          |          |               |                   |  |  |