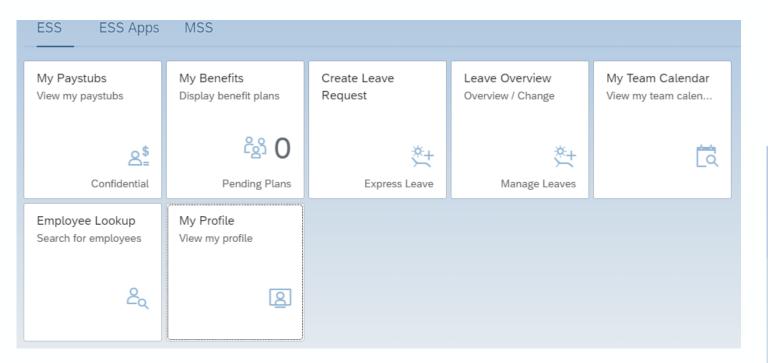

### **Current DCPS Fiori Apps**

- ✓ My Pay Stubs (Version 2)
- ✓ My Benefits (Version 2)
- ✓ Create Leave Request (webdynpro presented in Fiori tile)
- ✓ Leave Overview (webdynpro presented in Fiori tile)
- ✓ My Team Calendar (Version 1)
- ✓ Employee Lookup (Version 2)
- ✓ My Profile

- ✓ Approve Leave Requests (Version 2)
- ✓ Attendance Overview (webdynpro presented in Fiori tile)

| 8     |                                        |          |  |  |  |  |  |
|-------|----------------------------------------|----------|--|--|--|--|--|
| ESS   | MSS                                    | ESS Apps |  |  |  |  |  |
| MSS   |                                        |          |  |  |  |  |  |
| Reque | ve Leave<br>st<br>e/Reject Lea<br>& 13 |          |  |  |  |  |  |