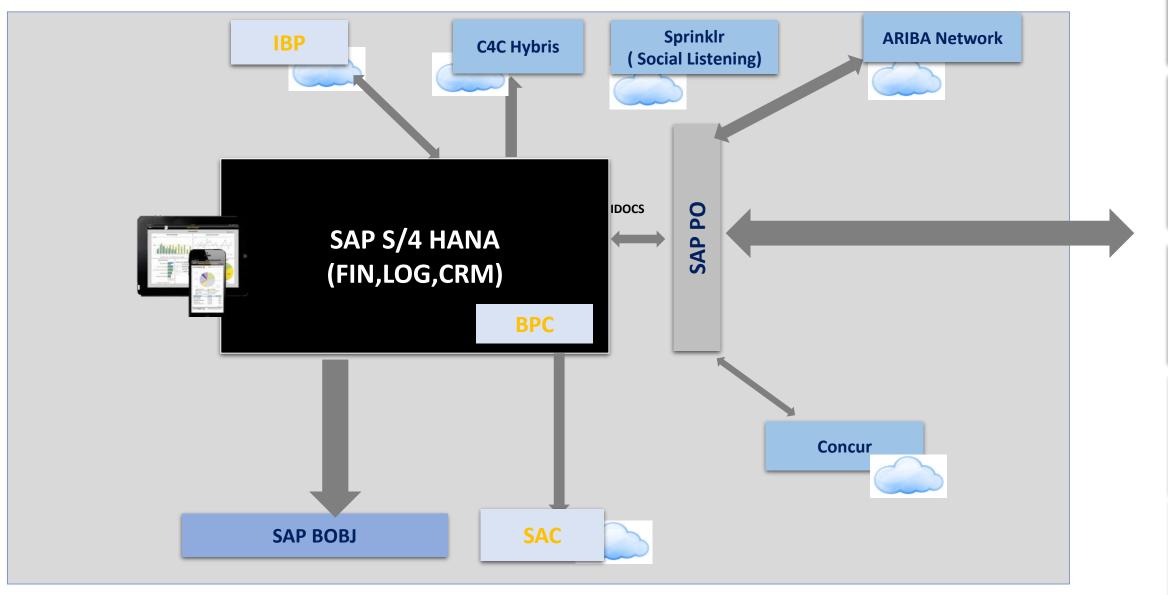

#### SIMPLIFED LANDSCAPE

Others 3 partys

### Integration of supply chain through SAP PO