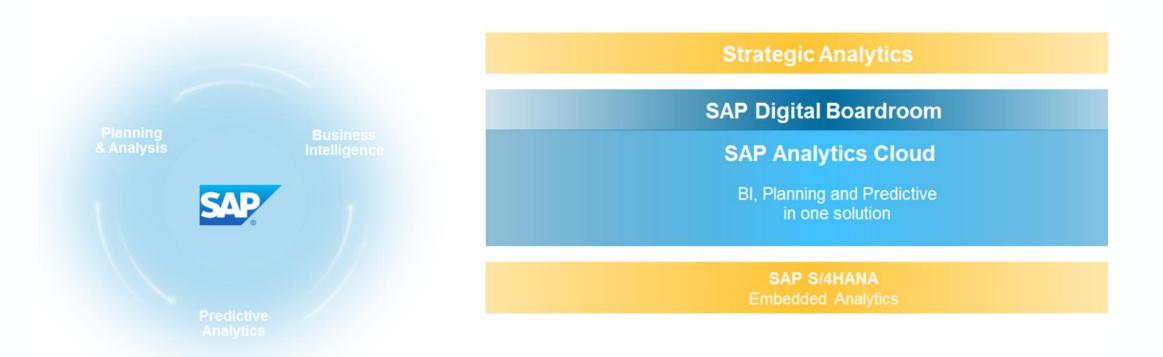

## S/4 HANA EMBEDDED ANALYTICS

## **SAP Analytics on Cloud**

Embedded Analytics to Run the business vs. Strategic Analytics to grow the business

## SAP Analytics Strategy

| Simplified Architecture         | <ul> <li>Real time reporting</li> <li>Strategic reporting</li> </ul>                                |
|---------------------------------|-----------------------------------------------------------------------------------------------------|
| Complex scenarios               | <ul> <li>Predictive Analytics</li> <li>Custom Heuristics &amp; Algorithms</li> </ul>                |
| Right architecture per scenario | • BOBJ vs SAC<br>• S/4 HANA vs BW                                                                   |
| SAC Implementation              | <ul> <li>SAC activation is not plug &amp; play</li> <li>Planning &amp; BI in single tool</li> </ul> |
| Hybrid approach<br>(BOBJ & SAC) | <ul> <li>Meet all business requirements</li> <li>Align with SAP product strategy</li> </ul>         |
|                                 | CISUG                                                                                               |