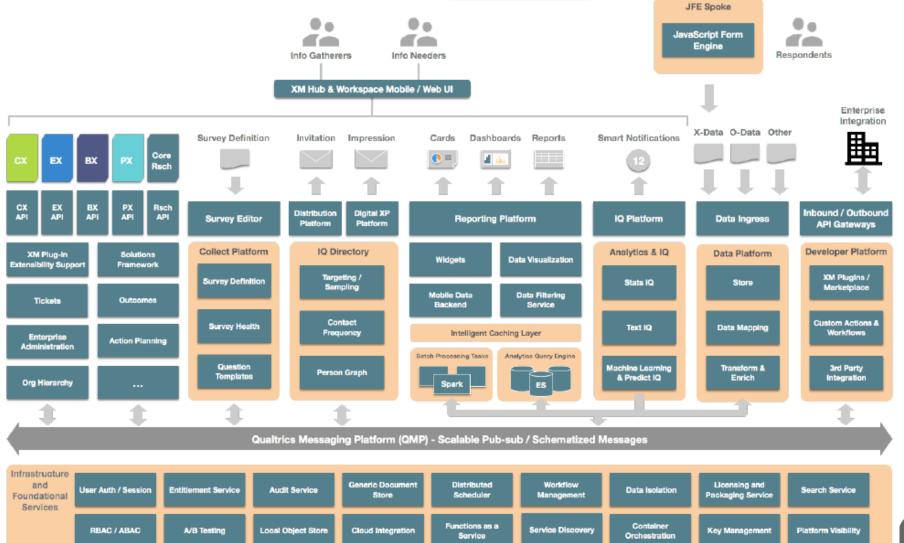

### The 'How' – nuts & bolts of Qualtrics & S/4

Data flow & Network diagram

#### **Qualtrics - Architecture**