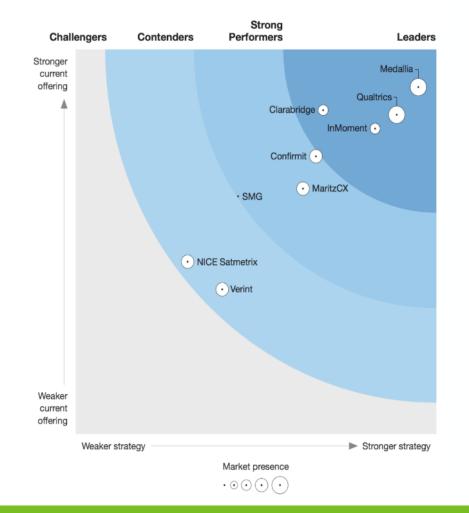

at powers more than 1
 Billion Surveys every year - Qualtrics





#### Qualtrics – Reshape Industry with X-economy

- Data-driven Business  $\rightarrow$  Experience-driven Business
- Metrics  $\rightarrow$  More meaningful analysis
- Customers → Fanatics
- Products  $\rightarrow$  Obsessions
- Employees → Ambassadors
- Brands  $\rightarrow$  Religions



### Qualtrics XM

- More than reactive feedback
- Evolve feedback beyond traditional surveying techniques, and leverage the differentiated technology platform and advanced data science
- Every level of the Organization, from Executives to Frontline, must own all dimensions of Experience and identify Experience Gaps



### What is XM





### What is XM





### Qualtrics

#### THE FORRESTER WAVE™

Customer Feedback Management Platforms



### The 'What': XO – The Disruptor

- 77% of The World's Transactions Run SAP
- If you can marry this Operational data with Experience data → you get a Fundamental Shift in Enterprise Application Software
- Qualtrics (X) + SAP (O)
- Business Outcome driven flow → Take Survey Data and bring it back into SAP for analysis → Tie the Survey analysis data back to SAP Business Process



#### XO





#### XO



#### Strategic Game of #s

- SAP is growing in Cloud Space by 40%
- Qualtrics is growing 40% on YoY basis
- Two 40% growing companies makes it the Fastest growth story in Enterprise Application Software Industry in the Cloud
- Qualtrics has 9, 500 Customers and 22% are outside the U.S.
- SAP has 450, 000 Customers
- Operates in 193 Countries, across 25 Industries
- 15,000 Sales people wi