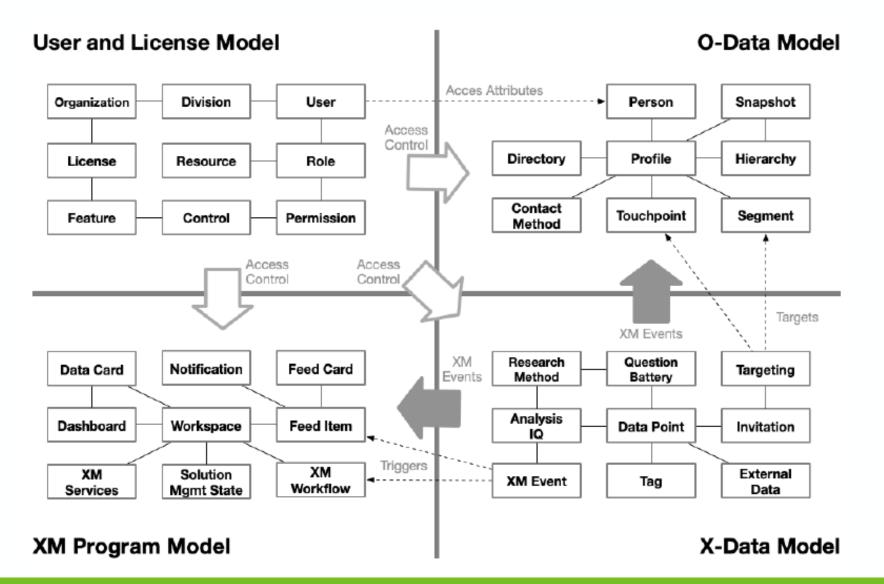

### The 'How' – nuts & bolts of Qualtrics & S/4

Data flow & Network diagram

#### **Qualtrics Data Model**