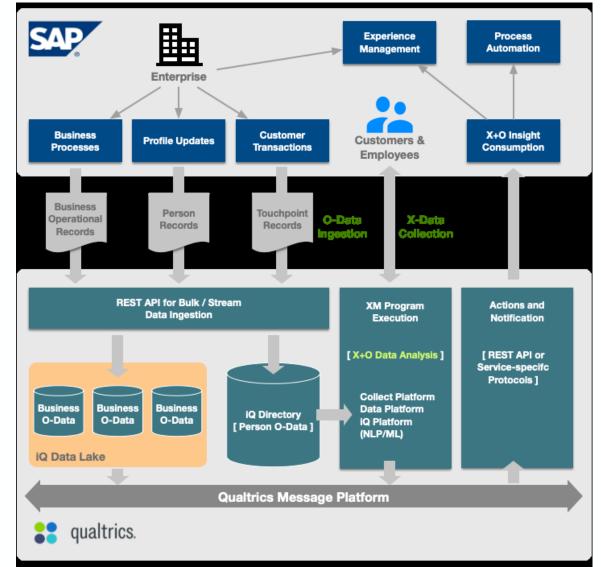

### The 'What': XO – The Disruptor

- 77% of The World's Transactions Run SAP
- If you can marry this Operational data with Experience data → you get a Fundamental Shift in Enterprise Application Software
- Qualtrics (X) + SAP (O)
- Business Outcome driven flow → Take Survey Data and bring it back into SAP for analysis → Tie the Survey analysis data back to SAP Business Process

### **X+O** integration

#### X+O

| ome Groups+ Knowledge Bas                 |                                                                                                                                                                                                                     | Recor                                                                                                                                      | inendations Bookmarks Calendar                                                                                  |
|-------------------------------------------|---------------------------------------------------------------------------------------------------------------------------------------------------------------------------------------------------------------------|--------------------------------------------------------------------------------------------------------------------------------------------|-----------------------------------------------------------------------------------------------------------------|
|                                           | Qualtrics                                                                                                                                                                                                           |                                                                                                                                            |                                                                                                                 |
|                                           | Qualitics Overview * Products *                                                                                                                                                                                     | Sales Assets Technology                                                                                                                    | >                                                                                                               |
|                                           | Technology an                                                                                                                                                                                                       | d Architecture                                                                                                                             | Featured Members                                                                                                |
|                                           | Reso                                                                                                                                                                                                                | urces.                                                                                                                                     | A Ree Du                                                                                                        |
| 8 <sup>8</sup> 2.71) Members<br>10 Public | For the moment here is a reference to the Customer APL exiting<br>minit Party integrations, and the official Gashtics Engineering<br>Blog, We will continue updating the page as soon as we move on<br>with the PML |                                                                                                                                            | Work Stream Lead - T                                                                                            |
| + kwite                                   |                                                                                                                                                                                                                     |                                                                                                                                            | Product PM Lead                                                                                                 |
|                                           | For more information just<br>below!                                                                                                                                                                                 | click on the pictures                                                                                                                      | Pater Weigl<br>Work Stream Least - U                                                                            |
| C UVONEW                                  |                                                                                                                                                                                                                     |                                                                                                                                            |                                                                                                                 |
| 2s. Peed Updates                          | API Documentation                                                                                                                                                                                                   | Third Party Integrations                                                                                                                   | Engineering Blog                                                                                                |
| 🖄 Content                                 | Worth Reading                                                                                                                                                                                                       |                                                                                                                                            |                                                                                                                 |
| Ro Forums                                 |                                                                                                                                                                                                                     | 123                                                                                                                                        | 2 To 100                                                                                                        |
| 🖶 Trash                                   | Text Analytics                                                                                                                                                                                                      | Third Party Integrations                                                                                                                   | Data Platform                                                                                                   |
| A Wy Group Settings *                     |                                                                                                                                                                                                                     |                                                                                                                                            |                                                                                                                 |
| 12 Email Notifications +                  | <sup>sw</sup> dev)(talks)                                                                                                                                                                                           | More inclusion washington                                                                                                                  | saPd(kom)                                                                                                       |
|                                           | SAP devX talk                                                                                                                                                                                                       | engineers from Quatrics is<br>ourrently being planned.                                                                                     | 20.80 B V 202 0 55                                                                                              |
|                                           | with John Thimson,<br>GTO at Quatrics                                                                                                                                                                               | Stay funed for further<br>announcements                                                                                                    | For a sneak peek of product<br>capabilities, check out these<br>SAP                                             |
|                                           | Date: March 22 2019                                                                                                                                                                                                 | Topics you can look forward<br>20                                                                                                          | d-kom sesarara held in<br>Paris                                                                                 |
|                                           | Time: 10:00 a.m. PST<br>06:00 p.m. CET<br>30:00 p.m. IST<br>01:00 a.m. CST<br>(+1 dm)                                                                                                                               | <ul> <li>Qualitics Architecture<br/>Deep Dive Session</li> <li>Qualitics APIs and<br/>Integration</li> <li>Machine Learning and</li> </ul> | Qualitrics Experience<br>Management (XM)                                                                        |
|                                           | Location: SAF Concur.<br>Defence (VOA,<br>USA), 1st Flool<br>Conterence Room                                                                                                                                        | Intelligence at Qualitics<br>• Dualitics Experience<br>Management (XM)<br>Platform<br>• Qualitics Customer                                 | ۲                                                                                                               |
|                                           | Registration - onsite<br>attendance                                                                                                                                                                                 | Experience (CX)<br>• Qualitios Employee                                                                                                    | the second se |