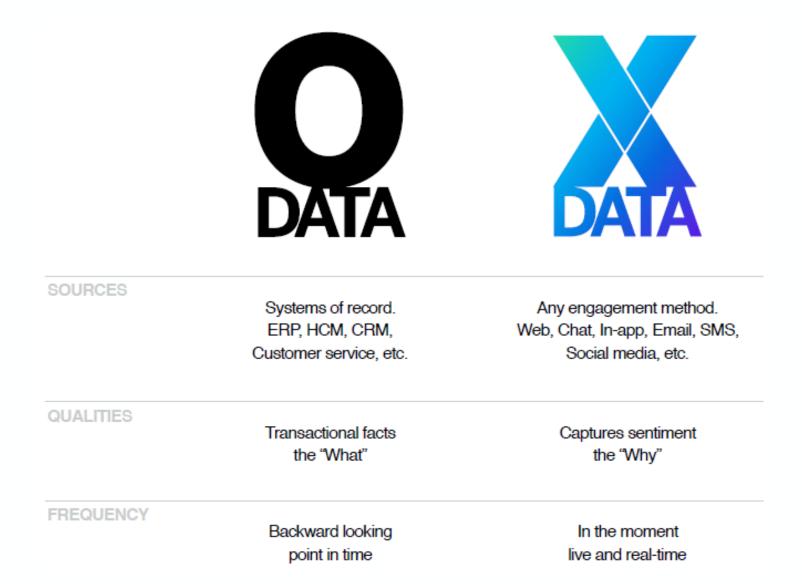

### The 'What': XO – The Disruptor

- 77% of The World's Transactions Run SAP
- If you can marry this Operational data with Experience data → you get a Fundamental Shift in Enterprise Application Software
- Qualtrics (X) + SAP (O)
- Business Outcome driven flow → Take Survey Data and bring it back into SAP for analysis → Tie the Survey analysis data back to SAP Business Process

#### **Qualtrics Data Model**