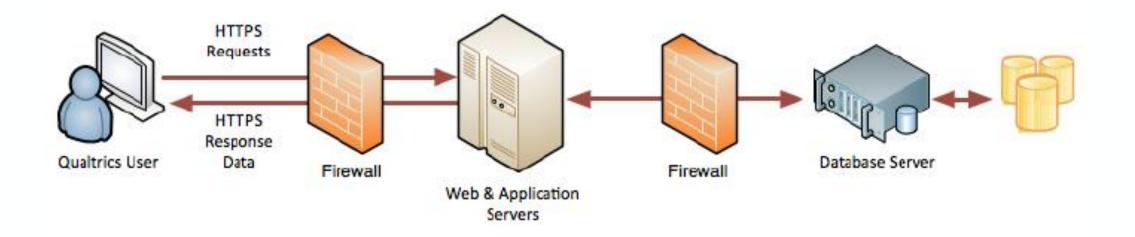

### The 'How' – nuts & bolts of Qualtrics & S/4

Data flow & Network diagram

#### **Qualtrics - Architecture**