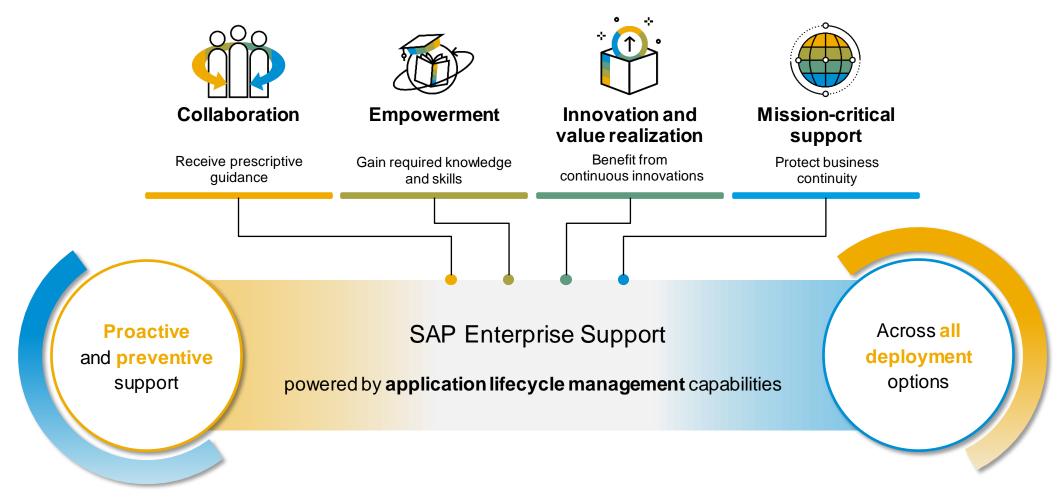

### Collaboration

As part of SAP Enterprise Support you have access to multiple collaborative resources that have an impact on your success.

- Expert access through collaborative social communities
- Rely on functional and technical expertise on key areas
- Get expert advice on the support deliverables and assets
- Prescriptive guidance for accelerated consumption of services and educational content
- Explore the best options to drive innovations

### **Innovation & Value Realization**

We provide you with tools and proactive services that help in identifying and realizing business value.

- Benefit from usually quarterly releases to develop an appropriate strategy that increases feature adoption
- Become an early adopter of support innovations and help improve the support offering by innovating on SAP solution deliverables

# **Mission-Critical Support**

We relieve you of any critical situations and provide various cutting-edge access points to facilitate rapid collaboration with SAP support experts.

- Rely on service-level agreements for faster issue resolution, whereat initial response time typically already includes a first qualified answer
- Easily access support resources via the SAP ONE Support Launchpad including incident dashboard and cloud availability center
- Benefit from Next-Generation Support features such as Schedule an Expert product sessions and Expert Chat, if available for the solution
- Count on 24x7 mission-critical support and speed up incidents through the Customer Interaction Center if needed

### **Empowerment**

Through the SAP Enterprise Support Academy program we help you build competency and expand your skills easily.

- Get empowered by enriched learning and education elements of the SAP Enterprise Support Academy's extensive library
- Easily access learning content and services via the SAP Learning Hub platform
- Leverage expert content in various delivery formats and levels of detail
- Making sure you address and cover knowledge gaps by learning the right skills
- Learn how to optimize your software solution to run at peak performance