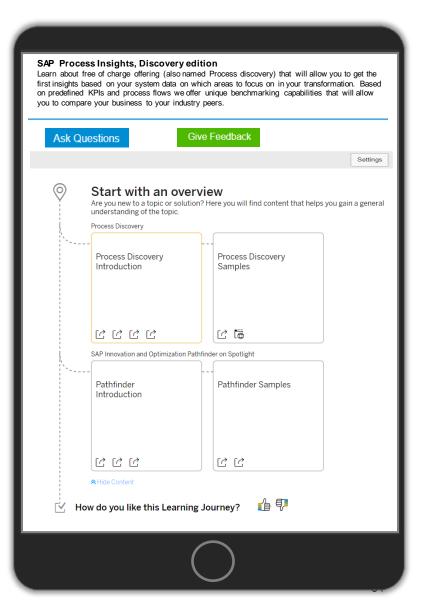

#### RISE with SAP: Business Process Intelligence

Here you will find some foundational resources regarding the process discovery tool from SAP.

### **Learning Journeys**

A learning journey is an interactive visual guide designed to help you complete your learning and empowerment path for a particular SAP topic by exploring, filtering, and accessing a curated set of SAP Enterprise Support offerings and learning assets.

Access all learning journeys here