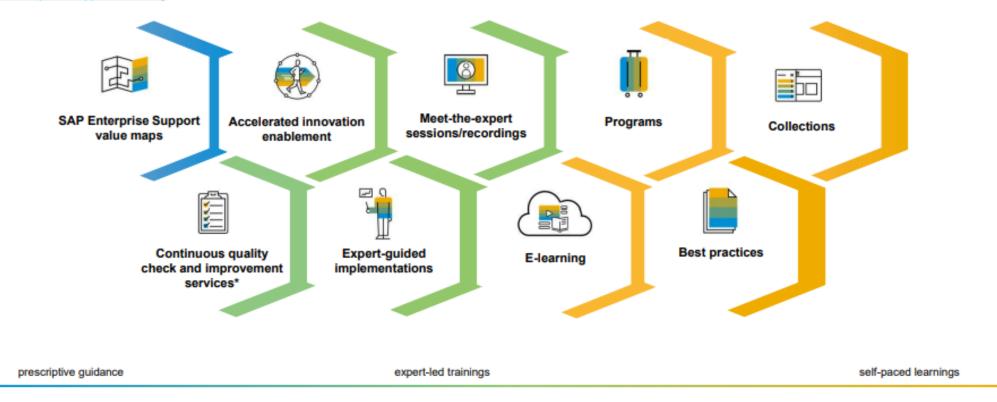

### **SAP Enterprise Support Academy – Delivery Formats**

Utilizing SAP Learning Hub as delivery platform, we offer a wide range of educational content tailored to your needs. From expert guidance, self-paced learning offerings, live sessions as well as guided programs, each customer can find the right format to consume the desired learning content. With analytical insights on consumption, and direct feedback from you, we continually improve our portfolio and services to provide you the right expertise and experience.

# SAP Enterprise Support Academy – Delivery Formats (Cont.)

**SAP Enterprise Support Learning Assets** – SAP Enterprise Support Academy offers a wide range of educational training offerings augmented with an ever-evolving database of learning assets, supporting different learning styles and needs, from ad hoc problem solving to structured, long-term knowledge acquisition

#### Collection

SAP solution-related information bundled together to support you, acting as first step of knowledge transfer in to SAP solutions.

Browse our collections

#### **Best Practice**

Library of how-to guides for your typical implementational and operational tasks for products, databases, and operating systems (used cases e.g. troubleshooting, implementation/ upgrade instructions, system/ technical administration).

#### E-learning

Interactive self-paced online courses covering a variety of popular SAP solution topics. Each includes highly effective learning components such as recorded expert modules, demo, slides.

#### Meet-the-Expert

Scheduled live webcasts which typically lasts for 1 hr, providing overviews and first insights on concepts, theoretical introduction on strategy, processes & solutions and the support aspects of the latest SAP technologies. Recorded sessions will be available as E-learning in the future for self-paced consumption.

#### Expert-guided Implementation

Multi-day, remote, workshop-style session where participants learn to customize and execute complex activities in their own system landscape (for example, commissioning the service desk, or setting up test management in SAP Solution Manager) with experienced SAP service engineers.

#### Accelerated Innovation Enablement

1:1 live sessions with SAP subject matter experts to understand the innovation capabilities and functionalities of the latest SAP enhancement packages for SAP Business Suite software's and how they may be integrated or deployed for your business process requirements.

#### Program

Modular learning approach bundling different learning formats and content to ensure users receive a powerful and deep-dive knowledge about a topic.

Browse our programs

#### **Learning Journey**

Learning Journeys are structured visual guides designed to help you navigate the recommended route to gain full competence, or expand your skills, for specific roles and SAP solutions.

#### Digital Badge

Digital knowledges badges are issued in the context of the SAP Enterprise Support Academy value maps offerings and provide a digital proof of successful program completion.

Available digital badge learning programs: