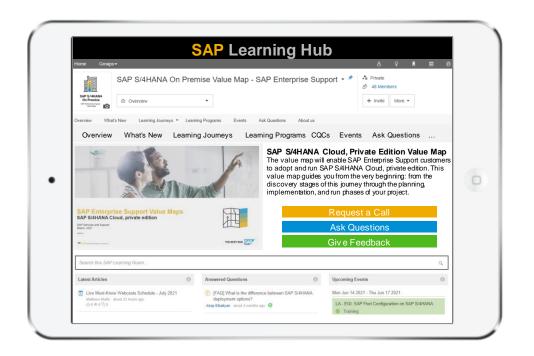

### Explore the value map for SAP S/4HANA Cloud, private edition

This value map will enable you to adopt and run SAP S/4HANA Cloud, private edition. It will guide you from the very beginning: from the discovery stages of this journey through the planning, implementation, and run phases of your project.

### **Learning Journeys**

A learning journey is an interactive visual guide designed to help you complete your learning and empowerment path for a particular SAP topic by exploring, filtering, and accessing a curated set of SAP Enterprise Support offerings and learning assets.

Access all learning journeys here