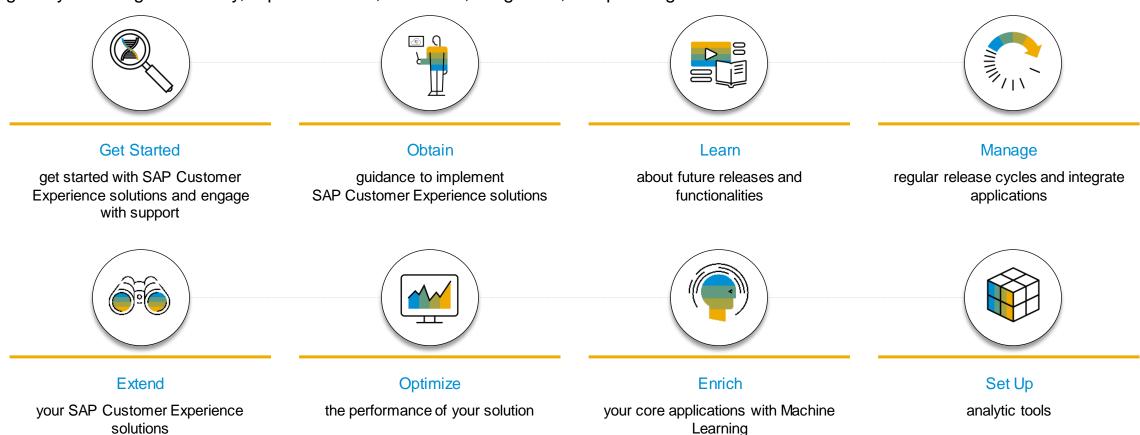

### **SAP Enterprise Support Value Map for SAP Customer Experience Solutions**

Whether you are new to the SAP Customer Experience portfolio, or if you have already been using any solutions part of it, including SAP Sales Cloud, SAP Service Cloud, SAP Commerce Cloud, SAP Marketing Cloud, or SAP Customer Data Cloud this value map will guide you through discovery, implementation, extension, integration, and planning for future releases.