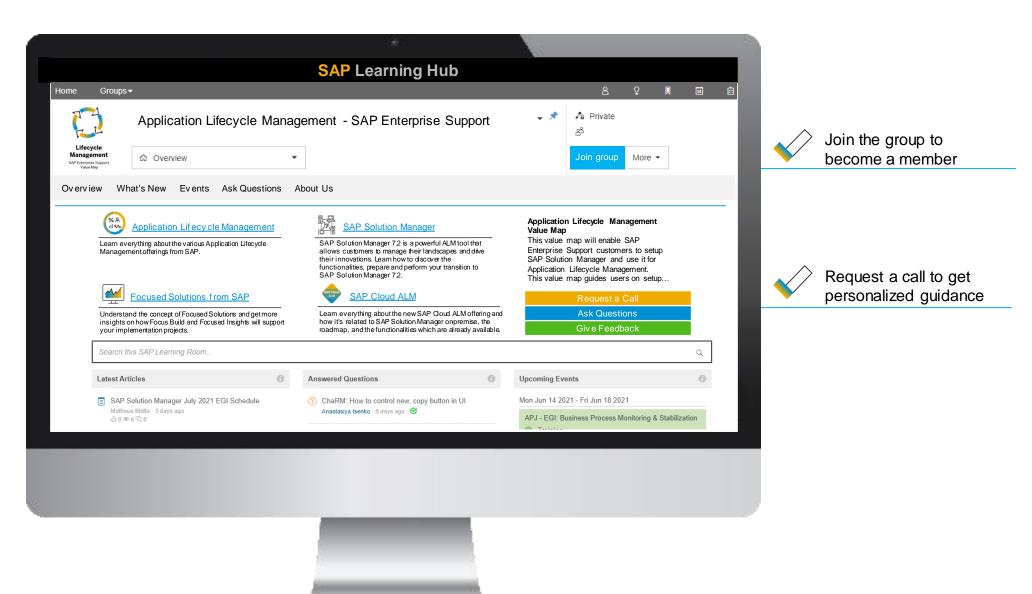

# Application Lifecycle Management Value Map - SAP Enterprise Support

Overview page

# **Application Lifecycle Management Value Map - SAP Enterprise Support**