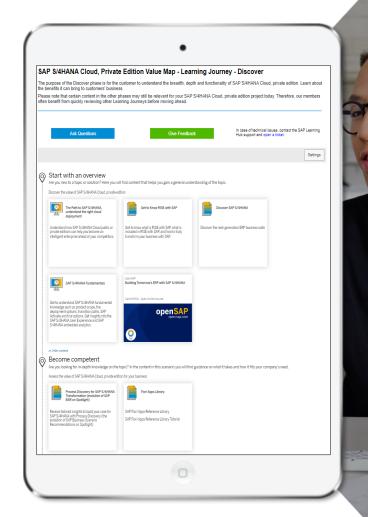

### Explore the value map for SAP S/4HANA Cloud, private edition

This value map will enable you to adopt and run SAP S/4HANA Cloud, private edition. It will guide you from the very beginning: from the discovery stages of this journey through the planning, implementation, and run phases of your project.

### **Learning Journeys**

A learning journey is an interactive visual guide designed to help you complete your learning and empowerment path for a particular SAP topic by exploring, filtering, and accessing a curated set of SAP Enterprise Support offerings and learning assets.