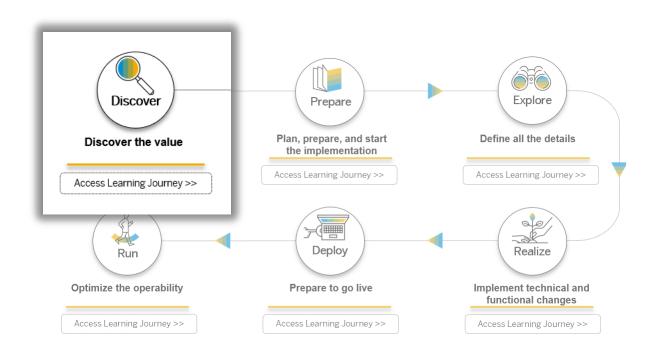

#### **Learning Journey**

Learning Journeys are structured visual guides designed to help you navigate the recommended route to gain full competence, or expand your skills, for specific roles and SAP solutions.

### **Learning Journeys**

A learning journey is an interactive visual guide designed to help you complete your learning and empowerment path for a particular SAP topic by exploring, filtering, and accessing a curated set of SAP Enterprise Support offerings and learning assets.