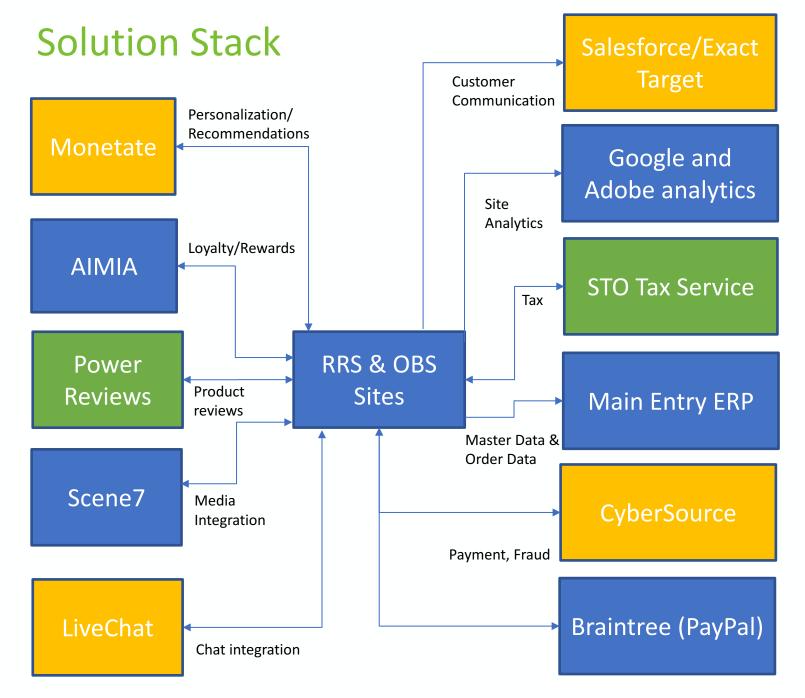

#### **Key Components**

- Hybris B2C Commerce Platform on 6.3
- Customer Data Migration from 5.x to 6.3
- 2 Fully Responsive storefronts
- Omnichannel/BOPIS Integration
- CyberSource Payment, Fraud Prevention
- Braintree Payment (PayPal)
- Loqate Address Verification Integration
- **STO** Tax Integration
- Power Reviews Integration
- AIMIA Loyalty Integration
- Monetate Recommendations Integration
- Google & Adobe Analytics Integration
- Google Maps Store Locator Implementation
- Scene7 Digital Asset Management Integration
- Integration to Home Grown ERP
- FedEx Tracking Integration
- SFMC Integration for Transactional Emails
- Foresee customer survey/feedback