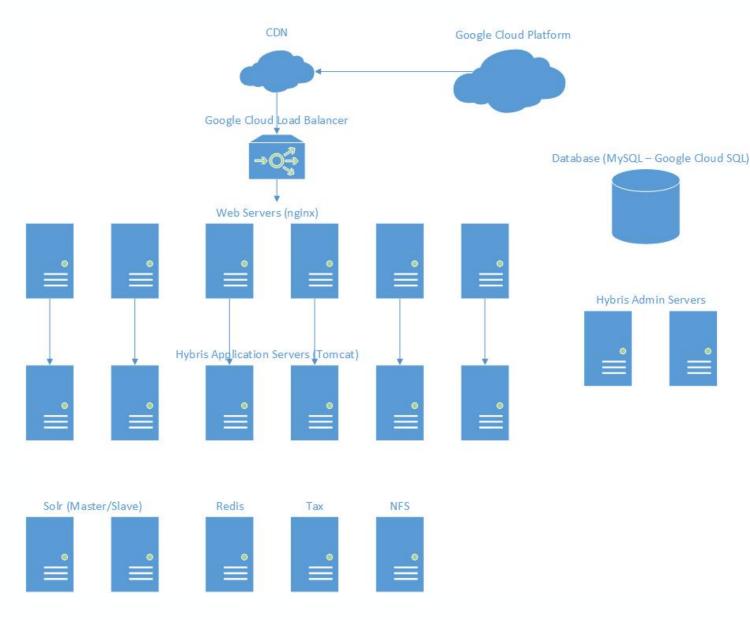

## Infrastructure Architecture

#### Key Features/Capabilities:

- Extremely fast hardware and networking
- Ability to do unobstructed server maintenance as well as rolling deployments
- Grow the server footprint in minutes if necessary
- Accessible sessions across all servers (No more sticky sessions)
- HTTP/2 Support