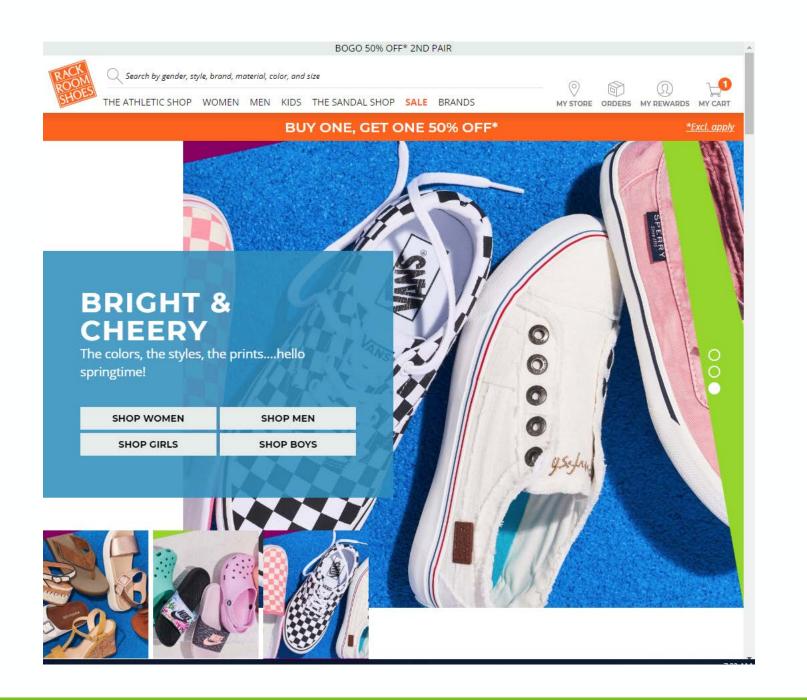

#### **Best In Class Search**

#### RACK ROOM SHOES SHOES

#### Term: Womens Brown Boots Under 50

| Search by gender, style, brand,                                        | . material, color, and size |                          |                           |                                    |                                                  |
|------------------------------------------------------------------------|-----------------------------|--------------------------|---------------------------|------------------------------------|--------------------------------------------------|
| THE ATHLETIC SHOP THE BOOT SHOP WOMEN MEN KIDS ACCESSORIES SALE BRANDS |                             |                          |                           | MY STORE ORDERS MY REWARDS MY CART |                                                  |
|                                                                        |                             | BUY ONE, G               | ET ONE 50% OFF*           |                                    | <u>*Excl. apply</u>                              |
| HOME / WOMENS BROWN BOOTS UNDER                                        | R 50                        |                          |                           |                                    | ~                                                |
| Gender: Womens                                                         | × Color: Brown              | Category: Boots          | × Price: [0 TO 50]        |                                    | i Item(s) Found<br><b>0</b> or <u>90</u> Item(s) |
| <u>Clear All Filters</u>                                               |                             |                          |                           |                                    |                                                  |
| CATEGORY                                                               |                             |                          |                           | Relevance                          |                                                  |
| Casual (1)                                                             |                             |                          |                           | Relevance                          | ~                                                |
| Dress (1)<br>Wide Widths (2)                                           |                             |                          |                           |                                    |                                                  |
|                                                                        |                             |                          |                           | 9                                  |                                                  |
| BRAND                                                                  | 2.                          |                          |                           | <b>D</b>                           |                                                  |
|                                                                        | Q                           |                          |                           |                                    |                                                  |
| Bjorndal (2)                                                           | 1                           |                          |                           |                                    |                                                  |
| Coconuts (1)                                                           |                             |                          |                           |                                    |                                                  |
| Eurosoft (1)                                                           |                             |                          | Contraction of the second |                                    |                                                  |
| Franco Fortini (2)                                                     |                             |                          |                           |                                    |                                                  |
| G By Guess (1)<br>Indigo Rd. (1)                                       |                             |                          |                           |                                    |                                                  |
| Indigo Kd. (1)                                                         |                             |                          |                           |                                    |                                                  |
| SIZE                                                                   |                             |                          |                           |                                    |                                                  |
|                                                                        |                             |                          |                           |                                    |                                                  |
| 4 5 5.5 6 6.5 7                                                        | 7 7.5 8                     | WOMENS NORA              | WOMENS RUCKER             | WOMENS CARA                        |                                                  |
| 8.5 9 9.5 10 10.5 1                                                    | 11 12 13                    | SALE \$35.99 WAS \$59.99 | SALE \$49.99 WAS \$59.99  | <b>SALE \$29.99</b> WAS \$59.99    |                                                  |
|                                                                        |                             |                          |                           |                                    |                                                  |
| STYLE                                                                  |                             |                          | 5454                      |                                    |                                                  |
|                                                                        | Q                           |                          | 15 24                     |                                    | asl                                              |
| Block Heels (4)                                                        |                             |                          | 75 52 2                   |                                    | USL                                              |
| Booties/Shooties (16)                                                  |                             |                          |                           |                                    |                                                  |