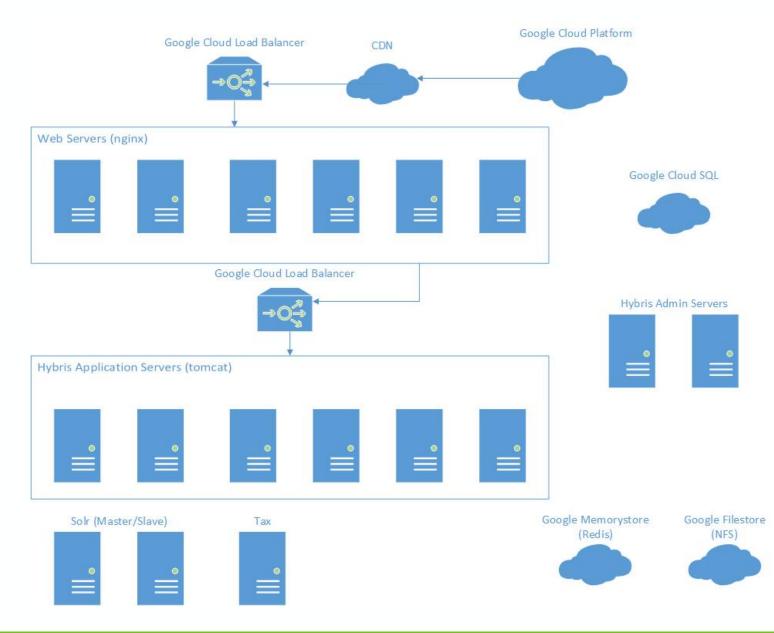

## Infrastructure Architecture

#### Key Features/Capabilities:

- Extremely fast hardware and networking
- Ability to do unobstructed server maintenance as well as rolling deployments
- Grow the server footprint in minutes if necessary
- Accessible sessions across all servers (No more sticky sessions)
- HTTP/2 Support

## Infrastructure Architecture v2

**MSIG** 

#### Key Features/Capabilities:

- Elasticity (auto scaled)
- Leverage Managed Offerings from Google Cloud Platform