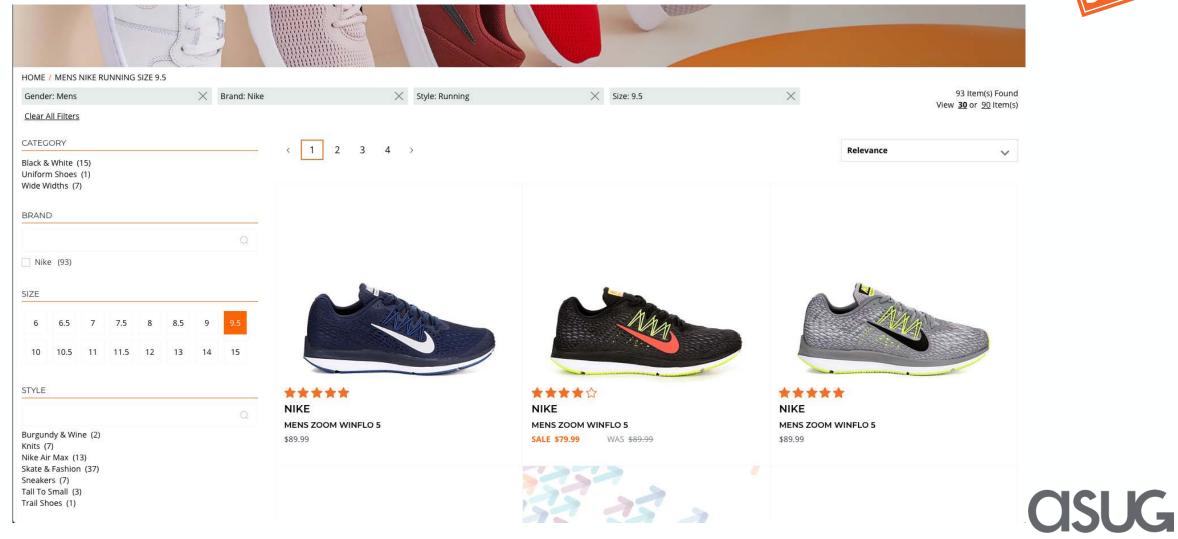

| Q                           |                          | 15 24                     |                                    | asl                                              |
| Block Heels (4)                                                        |                             |                          | 75 52 2                   |                                    | USL                                              |
| Booties/Shooties (16)                                                  |                             |                          |                           |                                    |                                                  |

#### **Best In Class Search**

#### Term: Mens Nike Running Size 9.5









#### **Key Components**

- Hybris B2C Commerce Platform on 6.3
- Customer Data Migration from 5.x to 6.3
- 2 Fully Responsive storefronts
- Omnichannel/BOPIS Integration
- CyberSource Payment, Fraud Prevention
- Braintree Payment (PayPal)
- Loqate Address Verification Integration
- **STO** Tax Integration
- Power Reviews Integration
- AIMIA Loyalty Integration
- Monetate Recommendations Integration
- Google & Adobe Analytics Integration
- Google Maps Store Locator Implementation
- Scene7 Digital Asset Management Integration
- Integration to Home Grown ERP
- FedEx Tracking Integration
- SFMC Integration for Transactional Emails
- Foresee customer survey/feedback

## Infrastructure Architecture





#### Key Features/Capabilities:

- Extremely fast hardware and networking
- Ability t