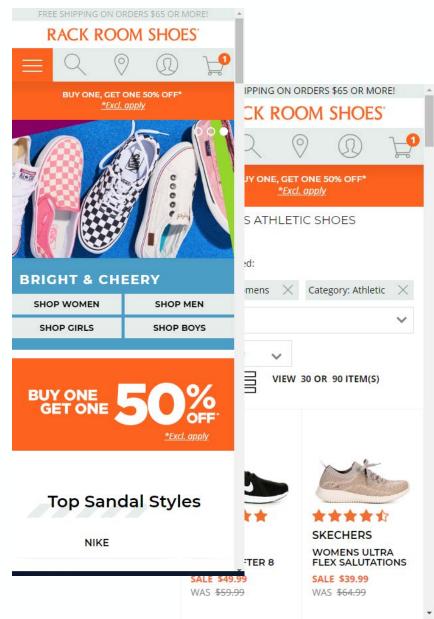

## **Mobile First Importance**

- 70% of RRS Traffic Coming From Mobile
- Mobile First Strategy Imperative
- Deployed Responsive Storefronts
- Consistent page rendering across Mobile, Tablet, Desktop & Ultrawide Screens

#### **Best In Class Search**

#### Term: Womens Brown Boots Under 50

| Search by gender, style, brand,                                        | . material, color, and size |                          |                           |                                    |                                                  |
|------------------------------------------------------------------------|-----------------------------|--------------------------|---------------------------|------------------------------------|--------------------------------------------------|
| THE ATHLETIC SHOP THE BOOT SHOP WOMEN MEN KIDS ACCESSORIES SALE BRANDS |                             |                          |                           | MY STORE ORDERS MY REWARDS MY CART |                                                  |
|                                                                        |                             | BUY ONE, G               | ET ONE 50% OFF*           |                                    | <u>*Excl. apply</u>                              |
| HOME / WOMENS BROWN BOOTS UNDER                                        | R 50                        |                          |                           |                                    | ~                                                |
| Gender: Womens                                                         | × Color: Brown              | Category: Boots          | × Price: [0 TO 50]        |                                    | i Item(s) Found<br><b>0</b> or <u>90</u> Item(s) |
| <u>Clear All Filters</u>                                               |                             |                          |                           |                                    |                                                  |
| CATEGORY                                                               |                             |                          |                           | Relevance                          |                                                  |
| Casual (1)                                                             |                             |                          |                           | Relevance                          | ~                                                |
| Dress (1)<br>Wide Widths (2)                                           |                             |                          |                           |                                    |                                                  |
|                                                                        |                             |                          |                           | 9                                  |                                                  |
| BRAND                                                                  | 2.                          |                          |                           | <b>D</b>                           |                                                  |
|                                                                        | Q                           |                          |                           |                                    |                                                  |
| Bjorndal (2)                                                           | 1                           |                          |                           |                                    |                                                  |
| Coconuts (1)                                                           |                             |                          |                           |                                    |                                                  |
| Eurosoft (1)                                                           |                             |                          | Contraction of the second |                                    |                                                  |
| Franco Fortini (2)                                                     |                             |                          |                           |                                    |                                                  |
| G By Guess (1)<br>Indigo Rd. (1)                                       |                             |                          |                           |                                    |                                                  |
| Indigo Kd. (1)                                                         |                             |                          |                           |                                    |                                                  |
| SIZE                                                                   |                             |                          |                           |                                    |                                                  |
|                                                                        |                             |                          |                           |                                    |                                                  |
| 4 5 5.5 6 6.5 7                                                        | 7 7.5 8                     | WOMENS NORA              | WOMENS RUCKER             | WOMENS CARA                        |                                                  |
| 8.5 9 9.5 10 10.5 1                                                    | 11 12 13                    | SALE \$35.99 WAS \$59.99 | SALE \$49.99 WAS \$59.99  | <b>SALE \$29.99</b> WAS \$59.99    |                                                  |
|                                                                        |                             |                          |                           |                                    |                                                  |
| STYLE                                                                  |                             |                          | 5454                      |                                    |                                                  |
|                                                                        | Q                           |                          | 15 24                     |                                    | asl                                              |
| Block Heels (4)                                                        |                             |                          | 75 52 2                   |                                    | USL                                              |
| Booties/Shooties (16)                                                  |                             |                          |                           |                                    |                                                  |