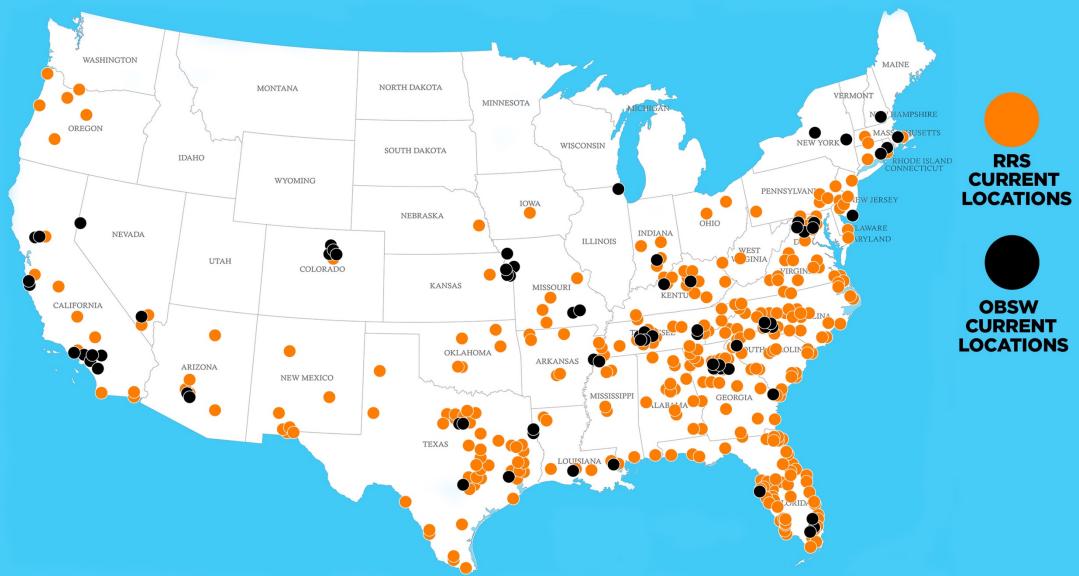

# Rack Room Shoes is the trusted **FAMILY FOOTWEAR** retailer of choice.

440+ stores In 33 States More than 4,000 employees 10M+ Rewards Members

Offers over 200 National brands including: Adidas, Nike, Puma, Skechers, G by Guess, Madden Girl

#### **Off Broadway Shoe Warehouse**

Off Broadway is about **fashion**. It's about **self-expression** and style obsession.

70+ large format storesIn 24 States1,300+ employees5M+ Rewards Members

Offers over 400 National brands including: Adidas, Nike, Vans, Puma Steve Madden, Anne Klein, Birkenstock