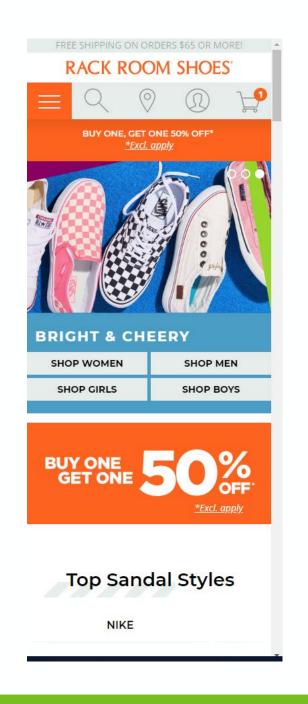

## **Mobile First Importance**

- 70% of RRS Traffic Coming From Mobile
- Mobile First Strategy Imperative
- Deployed Responsive Storefronts
- Consistent page rendering across Mobile, Tablet, Desktop & Ultrawide Screens

#### **Best In Class Search**

#### Term: Womens Brown Boots Under 50

| Search by gender, style, brand,                                        | . material, color, and size |                          |                           |                                    |                                                  |
|------------------------------------------------------------------------|-----------------------------|--------------------------|---------------------------|------------------------------------|--------------------------------------------------|
| THE ATHLETIC SHOP THE BOOT SHOP WOMEN MEN KIDS ACCESSORIES SALE BRANDS |                             |                          |                           | MY STORE ORDERS MY REWARDS MY CART |                                                  |
|                                                                        |                             | BUY ONE, G               | ET ONE 50% OFF*           |                                    | <u>*Excl. apply</u>                              |
| HOME / WOMENS BROWN BOOTS UNDER                                        | R 50                        |                          |                           |                                    | ~                                                |
| Gender: Womens                                                         | × Color: Brown              | Category: Boots          | × Price: [0 TO 50]        |                                    | i Item(s) Found<br><b>0</b> or <u>90</u> Item(s) |
| <u>Clear All Filters</u>                                               |                             |                          |                           |                                    |                                                  |
| CATEGORY                                                               |                             |                          |                           | Relevance                          |                                                  |
| Casual (1)                                                             |                             |                          |                           | Relevance                          | ~                                                |
| Dress (1)<br>Wide Widths (2)                                           |                             |                          |                           |                                    |                                                  |
|                                                                        |                             |                          |                           | 9                                  |                                                  |
| BRAND                                                                  | 2.                          |                          |                           | <b>D</b>                           |                                                  |
|                                                                        | Q                           |                          |                           |                                    |                                                  |
| Bjorndal (2)                                                           | 1                           |                          |                           |                                    |                                                  |
| Coconuts (1)                                                           |                             |                          |                           |                                    |                                                  |
| Eurosoft (1)                                                           |                             |                          | Contraction of the second |                                    |                                                  |
| Franco Fortini (2)                                                     |                             |                          |                           |                                    |                                                  |
| G By Guess (1)<br>Indigo Rd. (1)                                       |                             |                          |                           |                                    |                                                  |
| Indigo Kd. (1)                                                         |                             |                          |                           |                                    |                                                  |
| SIZE                                                                   |                             |                          |                           |                                    |                                                  |
|                                                                        |                             |                          |                           |                                    |                                                  |
| 4 5 5.5 6 6.5 7                                                        | 7 7.5 8                     | WOMENS NORA              | WOMENS RUCKER             | WOMENS CARA                        |                                                  |
| 8.5 9 9.5 10 10.5 1                                                    | 11 12 13                    | SALE \$35.99 WAS \$59.99 | SALE \$49.99 WAS \$59.99  | <b>SALE \$29.99</b> WAS \$59.99    |                                                  |
|                                                                        |                             |                          |                           |                                    |                                                  |
| STYLE                                                                  |                             |                          | 5454                      |                                    |                                                  |
|                                                                        | Q                           |                          | 15 24                     |                                    | asl                                              |
| Block Heels (4)                                                        |                             |                          | 75 52 2                   |                                    | USL                                              |
| Booties/Shooties (16)                                                  |                             |                          |                           |                                    |                                                  |