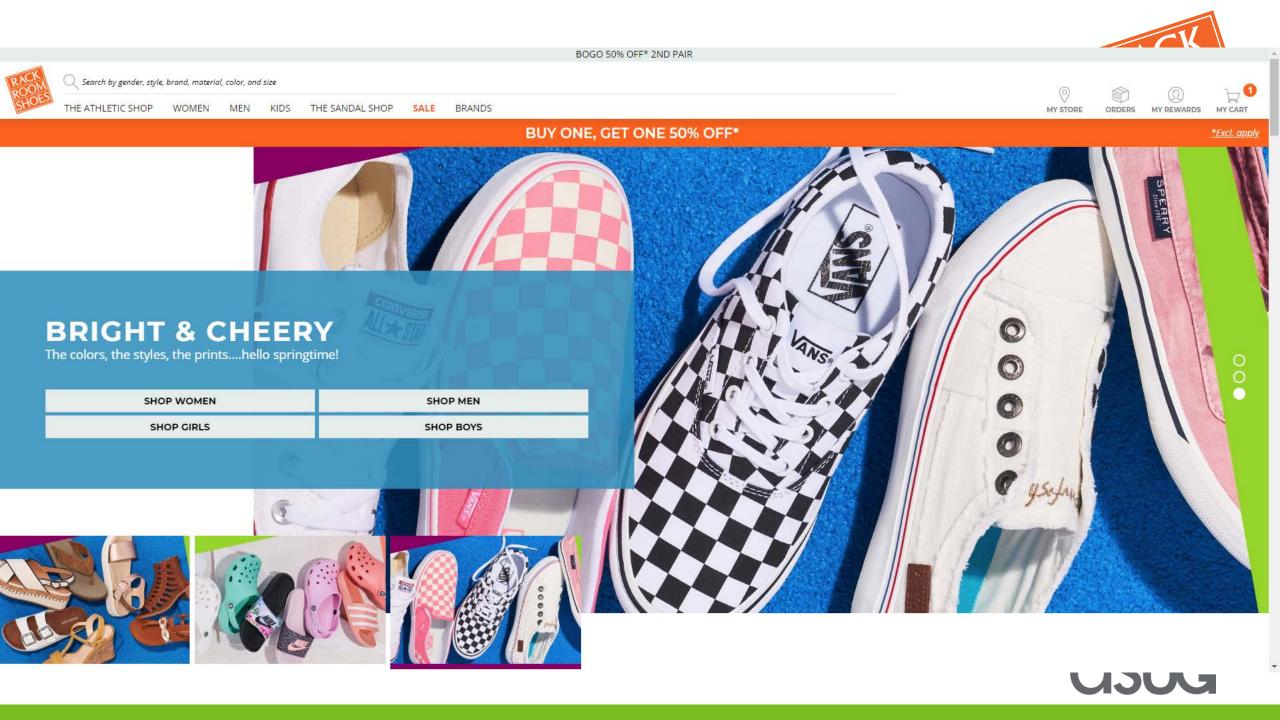

#### **Best In Class Search**

#### RACK ROOM SHOES SHOES

#### Term: Womens Brown Boots Under 50

| Search by gender, style, brand,                                        | . material, color, and size |                          |                           |                                    |                                                  |
|------------------------------------------------------------------------|-----------------------------|--------------------------|---------------------------|------------------------------------|--------------------------------------------------|
| THE ATHLETIC SHOP THE BOOT SHOP WOMEN MEN KIDS ACCESSORIES SALE BRANDS |                             |                          |                           | MY STORE ORDERS MY REWARDS MY CART |                                                  |
|                                                                        |                             | BUY ONE, G               | ET ONE 50% OFF*           |                                    | <u>*Excl. apply</u>                              |
| HOME / WOMENS BROWN BOOTS UNDER                                        | R 50                        |                          |                           |                                    | ~                                                |
| Gender: Womens                                                         | × Color: Brown              | Category: Boots          | × Price: [0 TO 50]        |                                    | i Item(s) Found<br><b>0</b> or <u>90</u> Item(s) |
| <u>Clear All Filters</u>                                               |                             |                          |                           |                                    |                                                  |
| CATEGORY                                                               |                             |                          |                           | Relevance                          |                                                  |
| Casual (1)                                                             |                             |                          |                           | Relevance                          | ~                                                |
| Dress (1)<br>Wide Widths (2)                                           |                             |                          |                           |                                    |                                                  |
|                                                                        |                             |                          |                           | 9                                  |                                                  |
| BRAND                                                                  | 2.                          |                          |                           | <b>D</b>                           |                                                  |
|                                                                        | Q                           |                          |                           |                                    |                                                  |
| Bjorndal (2)                                                           | 1                           |                          |                           |                                    |                                                  |
| Coconuts (1)                                                           |                             |                          |                           |                                    |                                                  |
| Eurosoft (1)                                                           |                             |                          | Contraction of the second |                                    |                                                  |
| Franco Fortini (2)                                                     |                             |                          |                           |                                    |                                                  |
| G By Guess (1)<br>Indigo Rd. (1)                                       |                             |                          |                           |                                    |                                                  |
| Indigo Kd. (1)                                                         |                             |                          |                           |                                    |                                                  |
| SIZE                                                                   |                             |                          |                           |                                    |                                                  |
|                                                                        |                             |                          |                           |                                    |                                                  |
| 4 5 5.5 6 6.5 7                                                        | 7 7.5 8                     | WOMENS NORA              | WOMENS RUCKER             | WOMENS CARA                        |                                                  |
| 8.5 9 9.5 10 10.5 1                                                    | 11 12 13                    | SALE \$35.99 WAS \$59.99 | SALE \$49.99 WAS \$59.99  | <b>SALE \$29.99</b> WAS \$59.99    |                                                  |
|                                                                        |                             |                          |                           |                                    |                                                  |
| STYLE                                                                  |                             |                          | 5454                      |                                    |                                                  |
|                                                                        | Q                           |                          | 15 24                     |                                    | asl                                              |
| Block Heels (4)                                                        |                             |                          | 75 52 2                   |                                    | USL                                              |
| Booties/Shooties (16)                                                  |                             |                          |                           |                                    |                                                  |