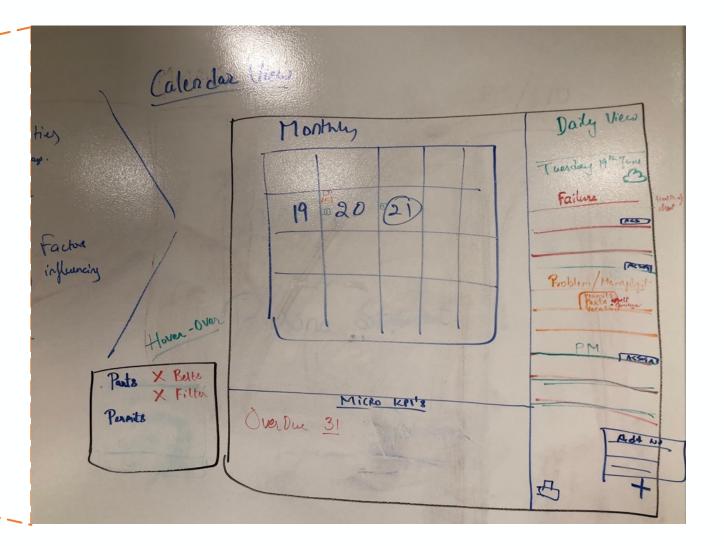

#### **Discovery Process**

### Ideation on MVP

AS A LEAD, I WOULD LIKE TO IMPROVE THE UTILIZATION OF MY RESOURCES BY CHANGING THE SCHEDULING PROCESS. CURRENTLY, IT IS DIFFICULT TO GET VISIBILITY OF MY MAINTENANCE TASKS FOR THE DAY/WEEK/DUE TO THE INFLUX OF REACTIVE MAINTENANCE WORK, SHIFTING OF PRIORITIES, J AVAILABILITY OF RESOURCES AND TIMING OF PART ARRIVAL.