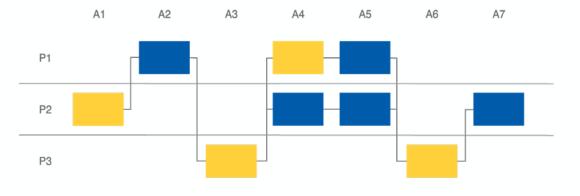

### THE APPROACH

Observe the activities accounting toward an End to End Business Process in an Organization

Transforming into a Journey Map with Users. Identify the Persona with biggest Impact

#### = Activities with high ROI

### THE OUTCOME

= Activities with high ROI