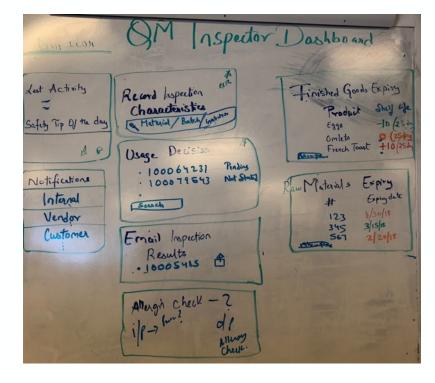

### **Quality Management - Discovery**

| Cargill                                        |                   | QM Inspector Dashbo                                             | ard       |                                                               | 8 <sup>■</sup> User Name ∨                      |
|------------------------------------------------|-------------------|-----------------------------------------------------------------|-----------|---------------------------------------------------------------|-------------------------------------------------|
| Plant Information                              |                   | Record Inspection Results                                       |           | Usage Decision                                                |                                                 |
| 1CDH                                           | <del>نا</del> ً   | Order 123<br>Material #: ABC<br>Batch: XYZ                      |           | Order 3942924<br>Material #: KEI<br>Batch: NKEHG              | Pending                                         |
| Safety Tip of the Day                          |                   | Order 234<br>Material #: BCD<br>Batch: WXY                      |           | Order 38493859<br>Material #: LIU<br>Batch: KDHGI             | Not Started                                     |
| that contamination doesn't happen              |                   | Order 345<br>Material #: CDE<br>Batch: UWX                      |           | Order 20583022<br>Material #: LEH<br>Batch: KSLKS             | Complete                                        |
| Notifications                                  |                   | Search                                                          | Q         | Search                                                        | Q                                               |
| Internal                                       | <b>20</b>         | Batches without UD                                              |           | Ingredients Expiring in 4                                     | 5 Days 5 of 35                                  |
| View All                                       | 1                 | 30                                                              |           | 0 - 10                                                        | 4 ingredients<br>4 ingredients<br>3 ingredients |
| Vendor                                         | <b>16</b> of 24   | 8 LOOHUM 20                                                     |           | 36 - 45                                                       | 5 ingredients                                   |
| View All                                       | 1 ko              | 0                                                               |           | Metal Weight Over Time                                        |                                                 |
| Customer                                       | <b>2</b><br>of 10 | 1-7 8-14 15-3<br>DAYS                                           | 1 21+     | 40K                                                           |                                                 |
| View All                                       | 1                 | Blocked Ingredients                                             | 5 of 15   | 20К                                                           | $\checkmark$                                    |
| Blocked Report                                 | 5 of 15           | Order 48593<br>Batch: LAJFIR<br>Remaining Shelf Like (days): 10 | 123456789 | 0<br>Jan Feb Mar                                              | Apr May                                         |
| EGGS<br>Batch: 123<br>Date Blocked: 02/08/2018 |                   | Order 49604<br>Batch: KSURJ<br>Remaining Shelf Like (days): 162 | 234567890 | Expired Ingredients                                           | 5 of 25                                         |
| EGGS<br>Batch: 345<br>Date Blocked: 02/02/2018 |                   | Order 59385<br>Batch: JKJHV<br>Remaining Shelf Like (days): 179 | 345678901 | Order 123<br>Batch: ABC<br>Remaining Shelf Like (days): (109) | 1234567                                         |
| EGG WHITES<br>Batch: 456                       |                   | Order 60385<br>Batch: UEHVN<br>Remaining Shelf Like (days): 211 | 456789012 | Order 234<br>Batch: GHT<br>Remaining Shelf Like (days): (53)  | 2345678                                         |
| Date Blocked: 02/02/2018                       |                   | Order 79205                                                     | 567890123 |                                                               |                                                 |