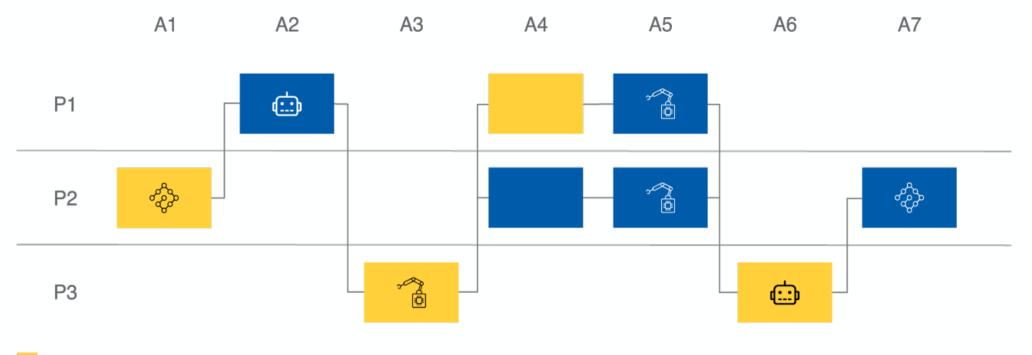

### THE APPROACH

Observe the activities accounting toward an End to End Business Process in an Organization

Transforming into a Journey Map with Users. Identify the Persona with biggest Impact

#### = Activities with high ROI

### THE OUTCOME

= Activities with high ROI