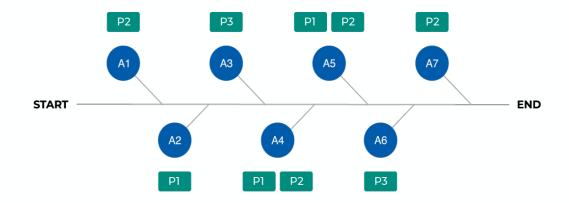

### THE APPROACH

Observe the activities accounting toward an End to End Business Process in an Organization

Transforming into a Journey Map with Users. Identify the Persona with biggest Impact

#### = Activities with high ROI

### THE OUTCOME

= Activities with high ROI