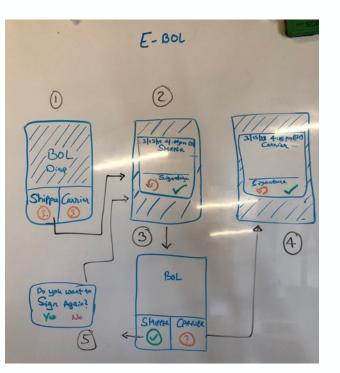

### **APPLICATION PORTFOLIO - Demo**

- Create Notification
- Worklist App Custom experience
- Ebol Interactive Experience
- AHM AWS + Big Data + Modern Architecture & Web Platforms