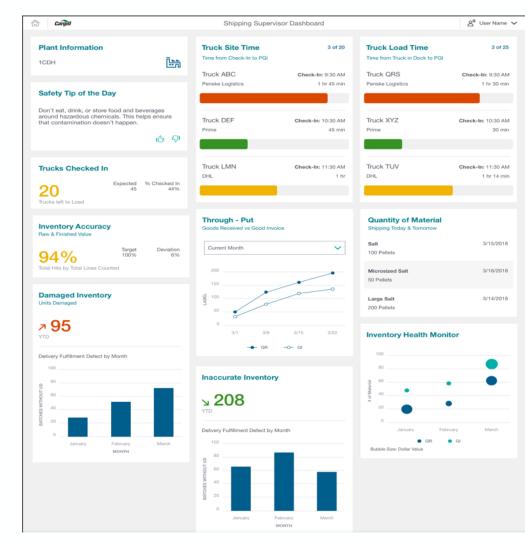

## Business Areas Considered for Specific Transformation Work

- Plant Maintenance
- Quality Management
- Shipment Execution
- Sales Applications