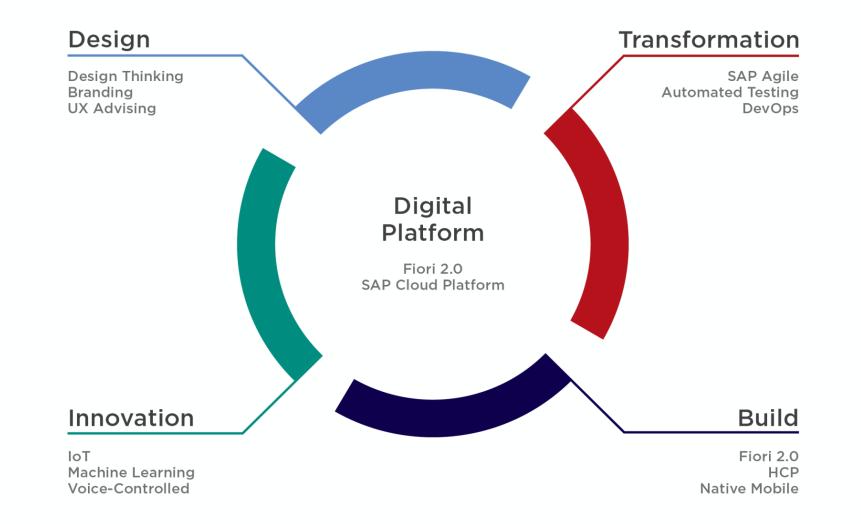

#### **OUR MISSION**

At Mindset, our mission is to make employees lives measurably better at work. This is achieved by building remarkable new digital experiences and also by supplying the talent required for the digital enterprise on SAP.

UX / Design Thinking Focus SAP Experts Agile Approach Fiori Delivery Intelligent Enterprise

Mindset's Deep SAP Skills help Manage & Innovate the Enterprise

### DIGITAL SOLUTIONS FOR INTELLIGENT ENTERPRISE