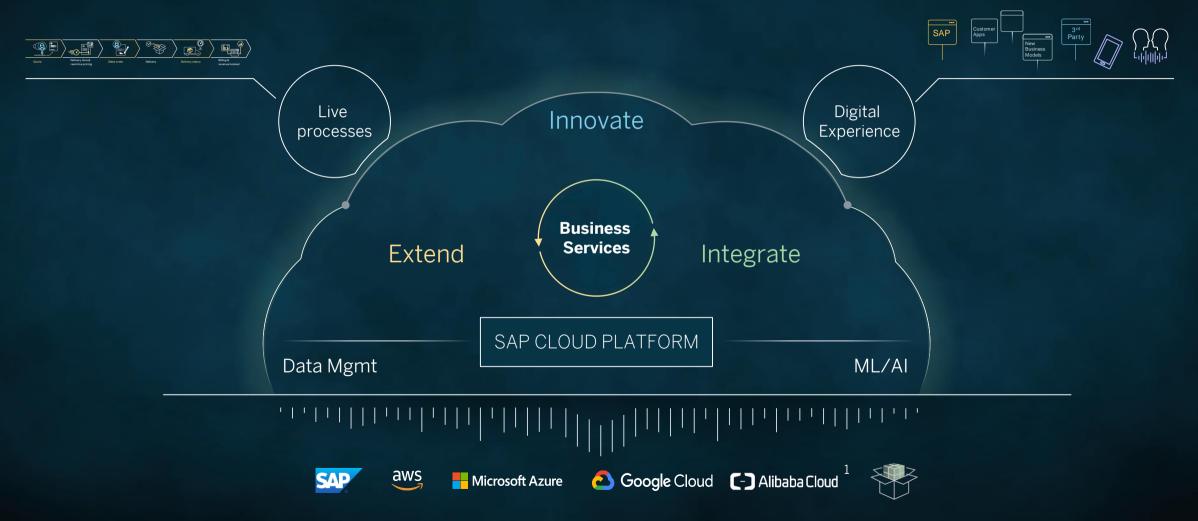

### **SAP Cloud Platform as an Integration Platform**

### SAP Cloud Platform as an Extension Platform

### **SAP Cloud Platform as an iBPM Platform**

Hire to Retire: Recruiting & Onboarding

Request Position

Create Job Requisition Create Job Posting Select Candidate

Offer Job

Onboard Employee

Configuration of process variants
Process extensions
Decisions and responsibilities

### **SAP Cloud Platform as a Digital Experience Platform**

### **SAP Cloud Platform - Business Services**