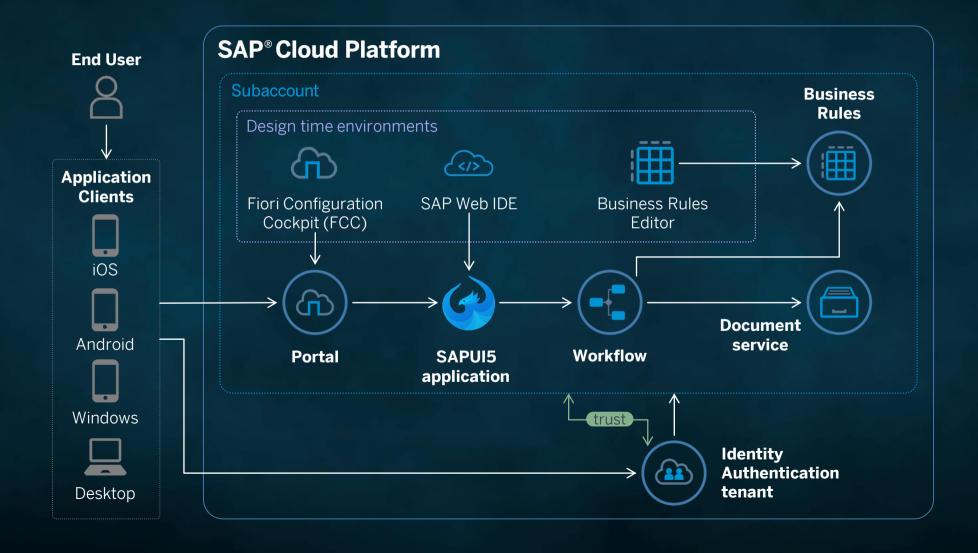

New American Airlines to a "People First" Culture**









and Enterprise Applications





Integrate business processes and streamline collection and analysis of data to improve oil well operations.



### **Integrated Operations Platform for Oil Well Operations**







Our SAP Landscape has to be exceptionally flexible to enable the company to scale rapidly. SAP S/4HANA coupled with SAP Cloud Platform support our innovation effort by allowing us to automate business processes more quickly.

Johannes Langguth, Senior Director of Finance Systems, Delivery Hero



Integrate multiple SAP and non-SAP cloud solutions and automate the capital approval process for new business projects.

## Scaling the world's largest online food-delivery service with automated capital deployment workflow







This SAP app will provide real-time data, analytics, and metrics to complement the video and give coaches what they want in the live game environment.

Dave Lehanski SVP, NHL Business Developmen and Innovation



Develop an app for coaches with real-time data and in-game analytics to make decisions on the spot.

### NHL Coaching Insights App for iPad





### **SAP Cloud Platform as an Integration Platform**





### SAP Cloud Platform as an Extension Platform



### **SAP Cloud Platform as an iBPM Platform**

Hire to Retire: Recruiting & Onboarding

Request Position

Create Job Requisition Create Job Posting Select Candidate

Offer Job

Onboard Employee



Configuration of process variants
Process extensions
Decisions and responsibilities

Integrated Analytics Process Mining Process B