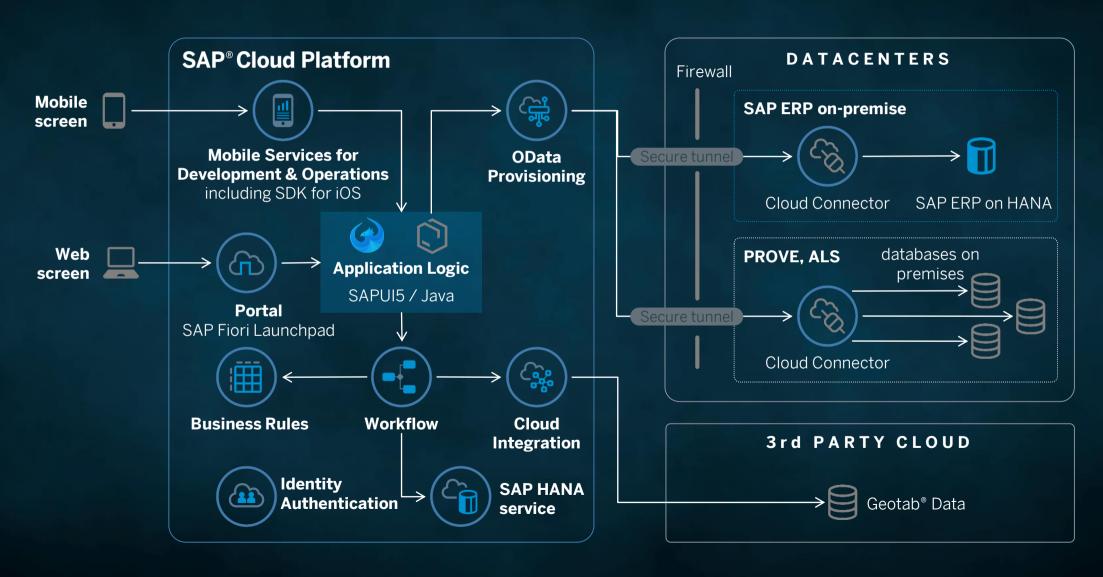

### **Integrated Operations Platform for Oil Well Operations**

Our SAP Landscape has to be exceptionally flexible to enable the company to scale rapidly. SAP S/4HANA coupled with SAP Cloud Platform support our innovation effort by allowing us to automate business processes more quickly.