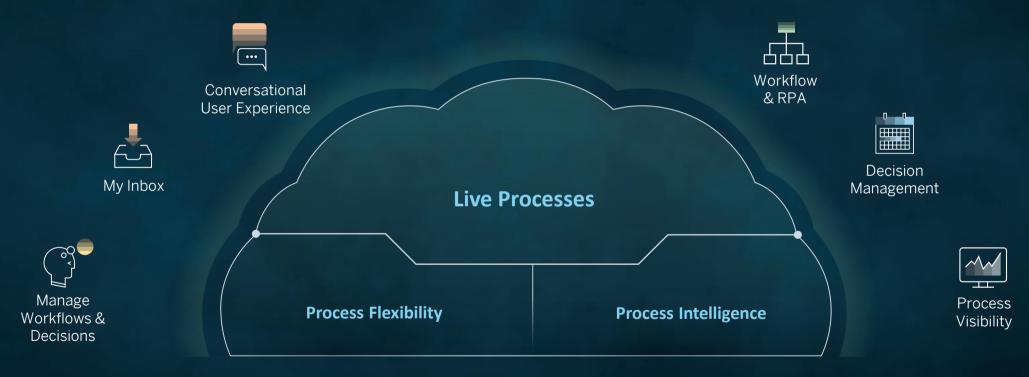

### **SAP Cloud Platform as an iBPM Platform**

Hire to Retire: Recruiting & Onboarding

Request Position

Create Job Requisition Create Job Posting Select Candidate

Offer Job

Onboard Employee

Configuration of process variants
Process extensions
Decisions and responsibilities

Integrated Analytics Process Mining Process Benchmarks