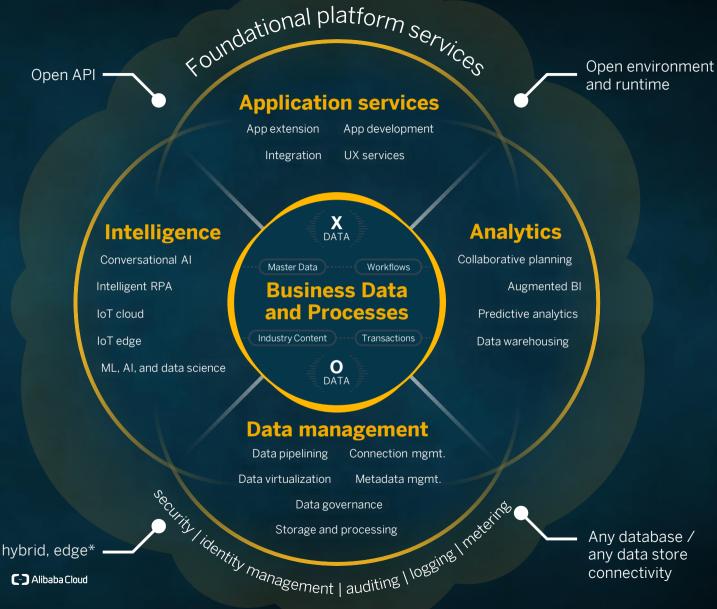

### **Digital Platform**

Business Technology Platform for Data-Driven Innovation

#### **Outcomes:**

Intelligent suite with infused SAP Leonardo capabilities

Frictionless integration of intelligent suite with third-party solutions

Simple extension of intelligent suite with customer and partner innovation

New customer and partner business applications

Flexible deployment: cloud, on-premise, hybrid, edge\*