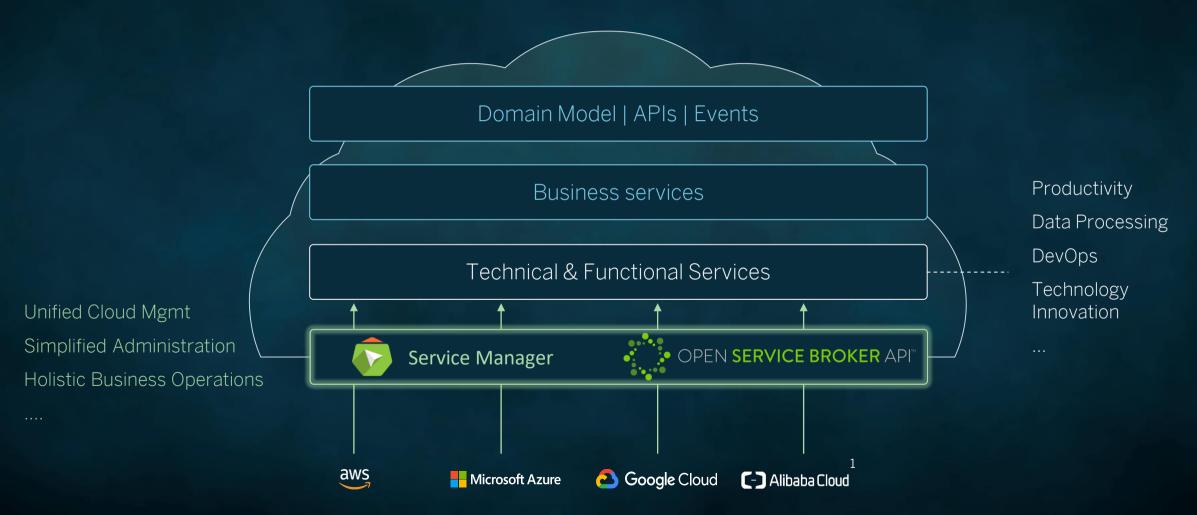

### **SAP Cloud Platform as an Integration Platform**

### SAP Cloud Platform as an Extension Platform

### **SAP Cloud Platform as an iBPM Platform**

Hire to Retire: Recruiting & Onboarding

Request Position

Create Job Requisition Create Job Posting Select Candidate

Offer Job

Onboard Employee

Configuration of process variants
Process extensions
Decisions and responsibilities

### **SAP Cloud Platform as a Digital Experience Platform**

### **SAP Cloud Platform - Business Services**