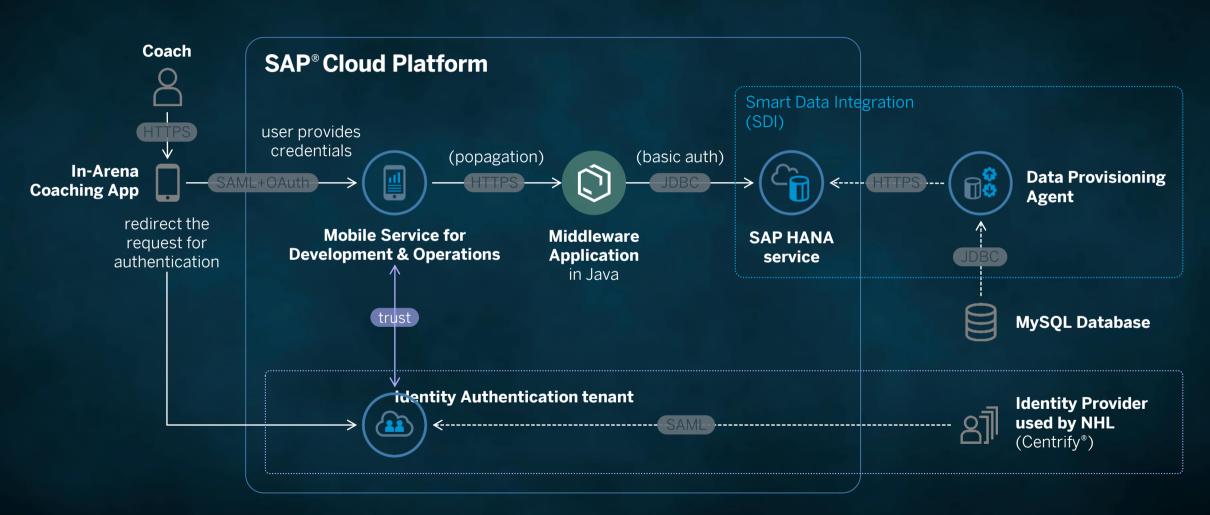

idly. SAP S/4HANA coupled with SAP Cloud Platform support our innovation effort by allowing us to automate business processes more quickly.

Johannes Langguth, Senior Director of Finance Systems, Delivery Hero



Integrate multiple SAP and non-SAP cloud solutions and automate the capital approval process for new business projects.

## Scaling the world's largest online food-delivery service with automated capital deployment workflow







This SAP app will provide real-time data, analytics, and metrics to complement the video and give coaches what they want in the live game environment.

Dave Lehanski SVP, NHL Business Developmen and Innovation



Develop an app for coaches with real-time data and in-game analytics to make decisions on the spot.

### NHL Coaching Insights App for iPad





### **SAP Cloud Platform as an Integration Platform**





### SAP Cloud Platform as an Extension Platform



### **SAP Cloud Platform as an iBPM Platform**

Hire to Retire: Recruiting & Onboarding

Request Position

Create Job Requisition Create Job Posting Select Candidate

Offer Job

Onboard Employee



Configuration of process variants
Process extensions
Decisions and responsibilities

Integrated Analytics Process Mining Process Benchmarks

### **SAP Cloud Platform as a Digital Experience Platform**



### **SAP Cloud Platform - Business Services**



#### AI & Machine Learning

- · SAP Intelligent Financing API
- SAP Service Ticket Intelligence API



#### **Data Privacy & Security**

- SAP Data Privacy Governance
- Data Retention Manager





#### Globalization

- SAP Watch List Sc