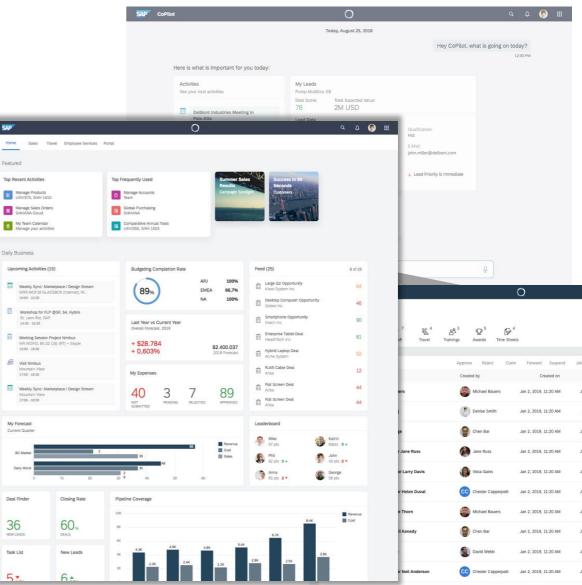

## **SAP Fiori 3 Intelligent**

SAP Fiori 3 deeply integrates natural language interaction and machine intelligence to provide:

- Intelligent, personalizable home pages showing everything you need to focus on
- Dynamic content to support intelligent apps, for briefings, analytics, etc.
- Digital assistant with conversational UI (SAP CoPilot) fully integrated
- Proactive business situation handling: explanations, insights, proposed actions

## SAP Fiori 3 Digital assistant with conversational UI fully integrated

Start your day with SAP CoPilot, your digital assistant

Proactively tells you what is important for you today

SAP CoPilot helps you find things and take action

Helps you deal with daily business as well as your needs as employee (e.g. leave requests)

Access your assistant wherever you are: Desktop, mobile, via Slack or Microsoft Teams