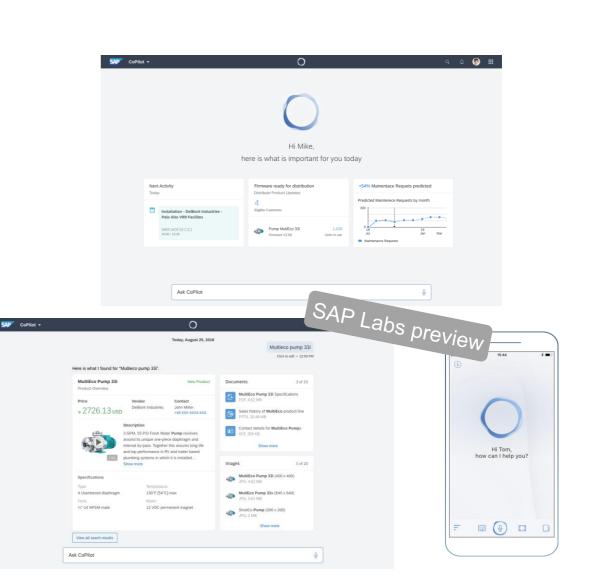

## SAP Fiori 3 Digital assistant with conversational UI fully integrated

Start your day with SAP CoPilot, your digital assistant

Proactively tells you what is important for you today

SAP CoPilot helps you find things and take action

Helps you deal with daily business as well as your needs as employee (e.g. leave requests)

Access your assistant wherever you are: Desktop, mobile, via Slack or Microsoft Teams