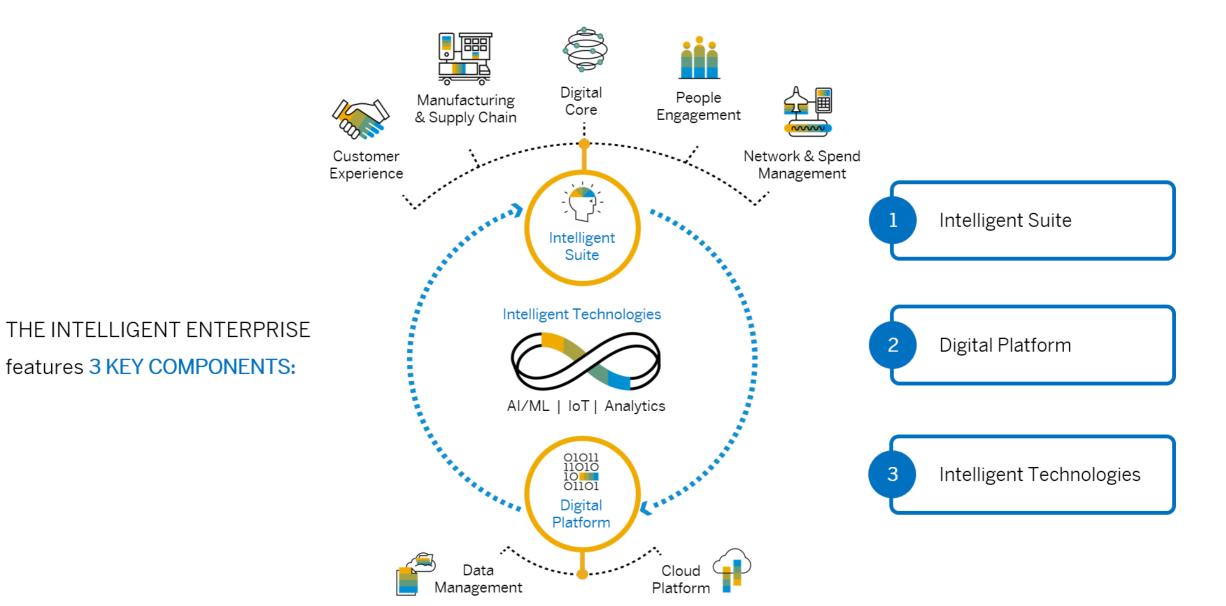

## **The Intelligent Enterprise Framework**

## **The Intelligent Suite**

Delivering on the promise of integration and beyond

#### **1.** Out-of-the-box integration

leveraging SAP Cloud Platform, the SAP Analytics Cloud solution, and a common data foundation with SAP HANA and SAP Data Hub

#### 2. Consistent, best-in-class UX

standardized on SAP Fiori design with focus on best-in-class multi-device, multi-sensory, assisted experience

#### 3. Modular

making it easy to consume and cost-effective to operate.

#### Easy to extend

allowing customers and partners to customize solutions quickly

#### Intelligence Embedded in the applications making the workflows smarter.

The Intelligent Suite is not a new product

The Intelligent Suite is a new integrated experience