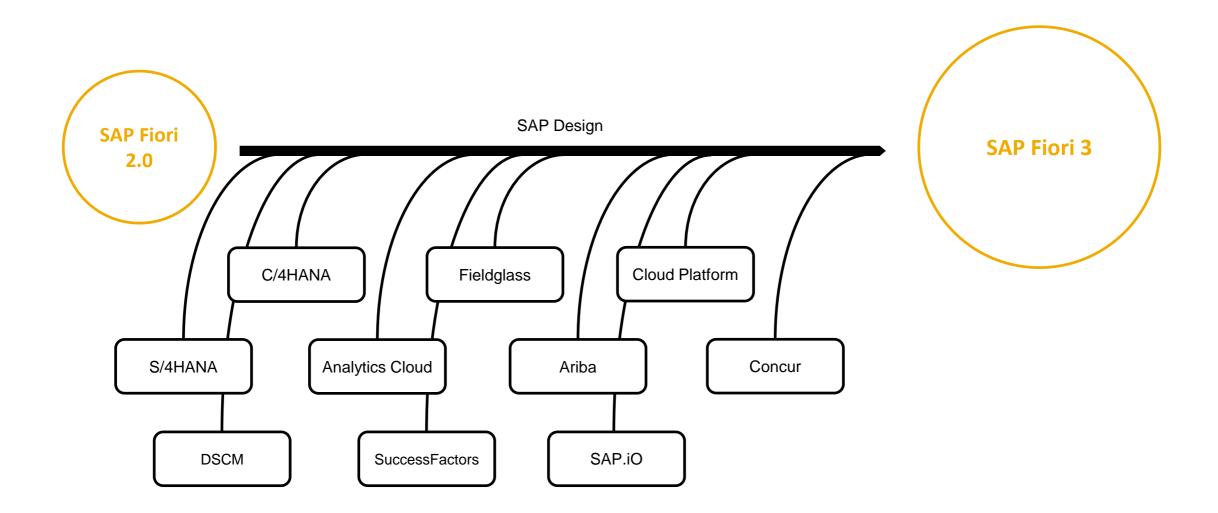

Suite.

Flexible, simple and convenient, with machine intelligence guiding the user to make their work easier



## The Evolution of SAP Fiori



SAP wants your experience to be

# CONSISTENT INTELLIGENT INTEGRATED

## **SAP Fiori 3 user experience**

## CONSISTENT

A harmonized look and feel across products

## INTELLIGENT

- Embedded intelligent user guidance via machine learning and/or rule-based
- Dynamic content on home pages pushes time-critical content, so users know what needs their attention now
- Digital assistant

## INTEGRATED

- Content from different products on one screen
- One digital assistant for all products
- Notifications across devices, from multiple products

SAP wants your experience to be

## CONSISTENT

# INTELLIGENT INTEGRATED

## **SAP Fiori 3 Co-Definition**



## **SAP Fiori 3 Harmonized Design**

### Aligned color set

e.g. brand color, interaction color, semantic colors, major accent colors

### '72' typeface & typography & core icon set

Most used control icons such as 'create' 'delete', 'share', 'group', 'sort, etc.

### **Aligned Motion Design & Branded Moments**

One common shell bar



## UX Consistency Current Shell Designs

| SAP Ariba                             | Avante Sciences Inc                          | nce                                 |                       |   |
|---------------------------------------|----------------------------------------------|-------------------------------------|-----------------------|---|
| SAP Fieldglass                        | SAP Fieldglass 🔥                             |