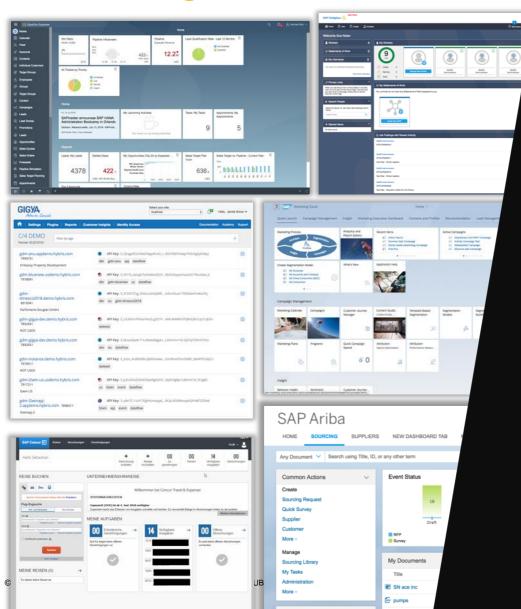

|                                                            | 10 🕸                                              | Buying Center                     | Leaderboard     |               |                     |
|                                                                |                                                            |                                                   |                                   | Mike            |               |                     |
| 23 M USD                                                       | Target Deviation<br>30 M 7 M                               | Discuss the sale customer                         | s quote with                      | 97 pts 2 🔺      | $\bigcirc$    |                     |

## Home Pages Current Design



## SAP Fiori 3

Product Specific Home



SAP wants your experience to be

# CONSISTENT INTELLIGENT INTEGRATED

#### Planned innovations

## **SAP Fiori 3 Intelligent**

SAP Fiori 3 deeply integrates natural language interaction and machine intelligence to provide:

- Intelligent, personalizable home pages showing everything you need to focus on
- Dynamic content to support intelligent apps, for briefings, analytics, etc.
- Digital assistant with conversational UI (SAP CoPilot) fully integrated
- Proactive business situation handling: explanations, insights, proposed actions

|                                                                                               | SAP CoPilot                                            | 0