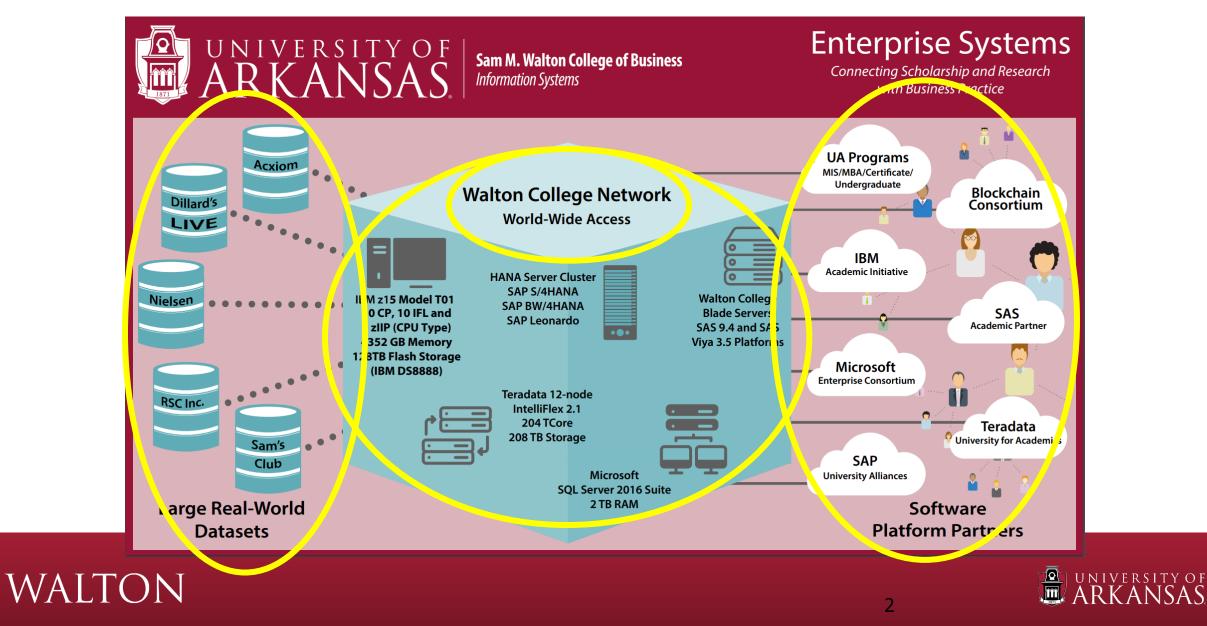

# **ASUG Tennessee Chapter:**

#### **University of Arkansas, Fayetteville**

### January 20<sup>th</sup>, 2023

Ron Freeze Director of Enterprise Systems University of Arkansas - Fayetteville Walton College of Business

rfreeze@uark.edu





### **Enterprise Systems**



# **SAP University Alliance**

- University of Arkansas has been a member for over 20 years
  - We are considered a Light House Member
- Membership Benefits:
  - SAP Curriculum Conference
  - Access to current SAP products
  - Training for SAP products
  - ASUG membership





### **Undergraduate & Graduate Course Sequence**





**Information Systems** 



### **ERP Fundamentals**

#### **Operations in the Cash-to-Cash Cycle**







## **ERP Configuration**







### **Seminar in ERP Development**







**Information Systems** 



## **Future Curriculum Development**

- ERP I Fundamentals of ERP
  - Tableau use for ERPsim (S/4 HANA)
  - Fiori Dashboard used for ERPsim (S/4 HANA)
- ERP II Configuration of ERP
  - Integration of S/4 HANA and Fiori
  - Solution Manager for S/4 HANA
- ER