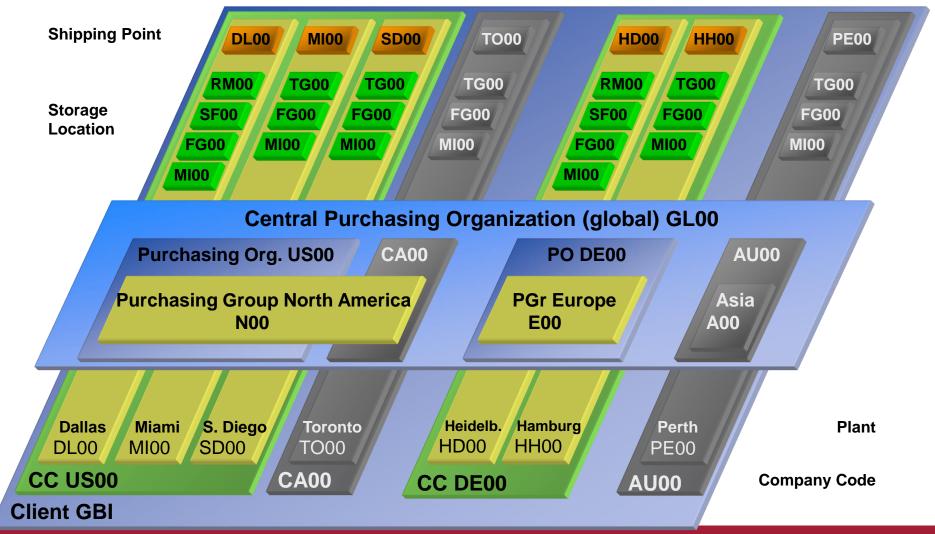

## **Future Curriculum Development**

- ERP I Fundamentals of ERP
  - Tableau use for ERPsim (S/4 HANA)
  - Fiori Dashboard used for ERPsim (S/4 HANA)
- ERP II Configuration of ERP
  - Integration of S/4 HANA and Fiori
  - Solution Manager for S/4 HANA
- ERP III Seminar of ERP Development
  - Fiori Dashboard Design using UX principles
  - Large Data movement between Systems (HANA Studio)