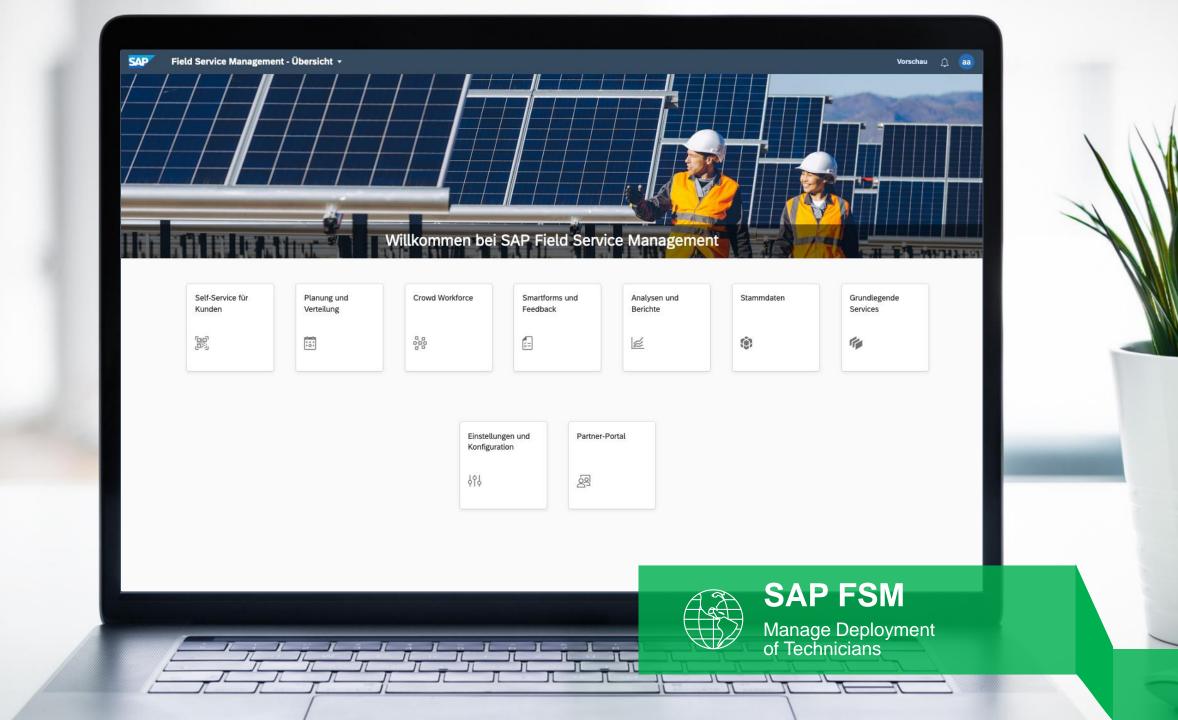

## **The Service Story - Workflow**

#### SAP Field Service Management

 Cloud-based solution for professional deployment of technicians, vehicles, materials and tools 4