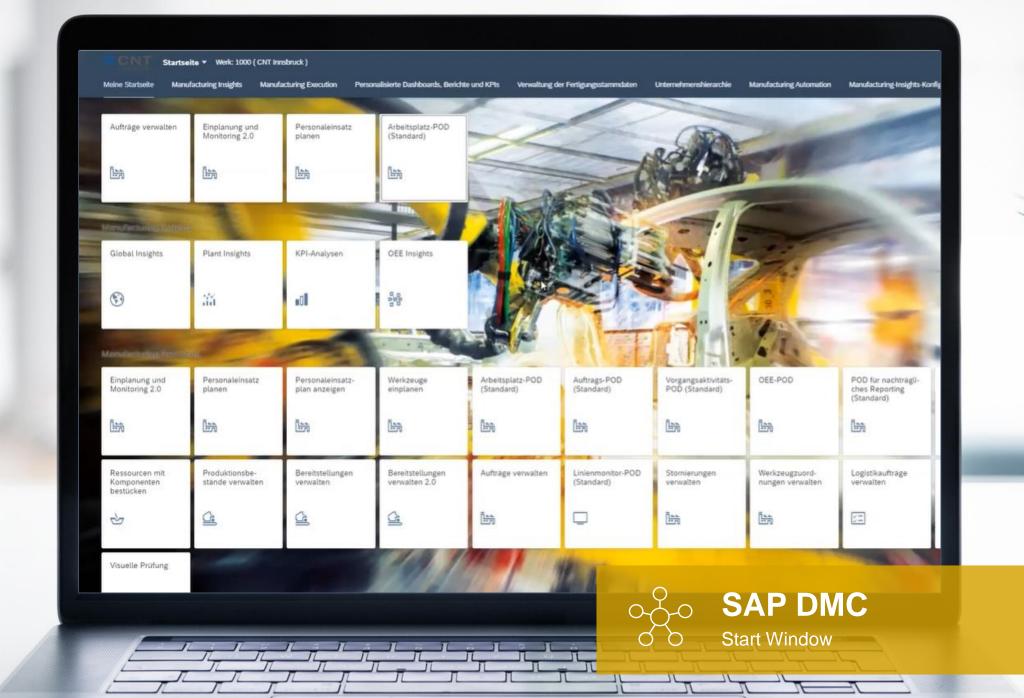

## SAP Digital Manufacturing Cloud

- Manufacturing Execution
  - Resource Orchestration
  - Manufacturing
  - Packaging
  - Quality Management
  - Create Serialization
- Manufacturing Insights, OEE, etc.
- Digital Manufacturing Cloud Network (DMCn)