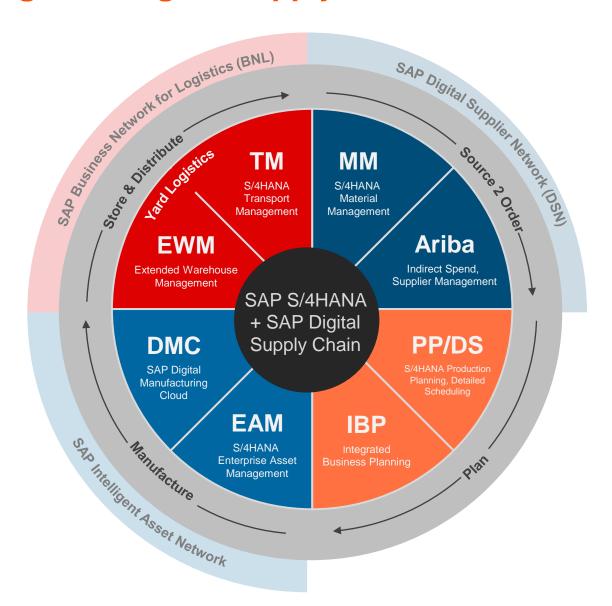

## Integrated Digital Supply Chain with and around SAP S/4HANA

With the Digital Supply Chain, SAP integrates multiple solutions, including S/4HANA, Ariba, DMC, IBP, EWM, and the three business networks DSN, IAN, and BNL.

With the Digital Enterprise, CNT expanded the Digital Supply Chain to add more SAP components and add Quote-2-Plan for Sales, and Incident-2-Service for Services.