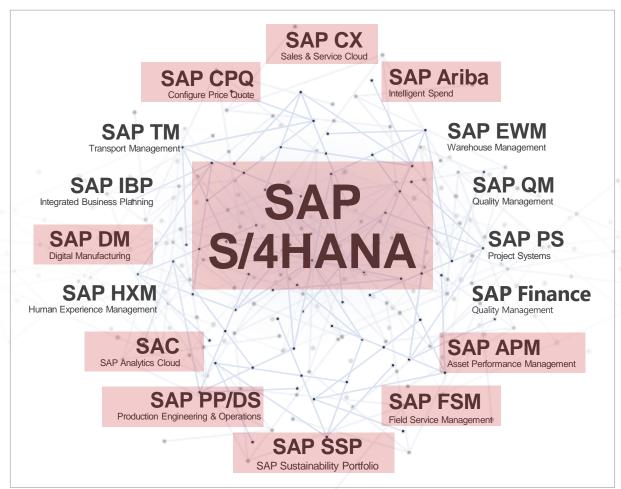

### **SAP Cloud Solutions**

- S/4HANA Cloud and RISE with SAP
- SAP Ariba and Business Networks
- SAP CX Sales & Service Cloud
- IBP/ Integrated Business Planning
- SAP SuccessFactors and Concur
- SAP DM/ Digital Manufacturing
- BTP/ Business Technology Platform

CNT is an SAP System Integrator covering the complete SAP spectrum