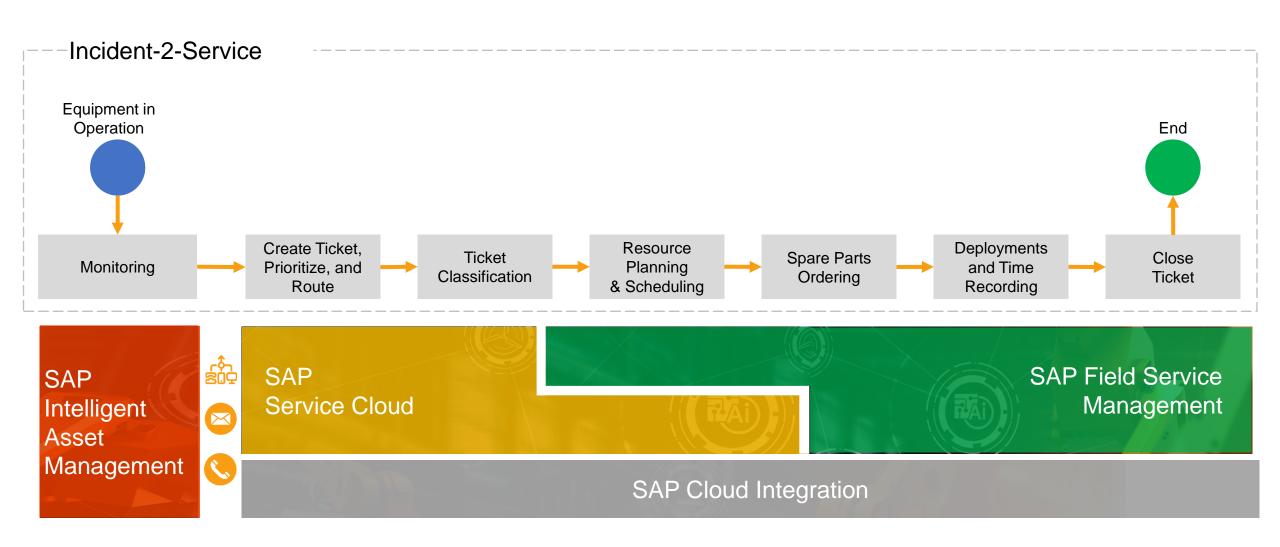

## **The Service Story - Workflow**

### **Service Story – Components**

1

#### **SAP Intelligent Asset Management**

- Suite of Cloud Solutions for Asset Management
- SAP PM is a subset of EAM

2

#### **SAP Service Cloud**

- Cloud-based service solution
- Part of SAP CX portfolio
- Deliver personalized customer service
- Increase service efficiency

3

#### SAP Field Service Management

 Cloud-based solution for professional deployment of technicians, vehicles, materials and tools 4

#### **SAP Cloud Integration**

 Connect SAP cloud and on-premise applications with other cloud and on-premise applications