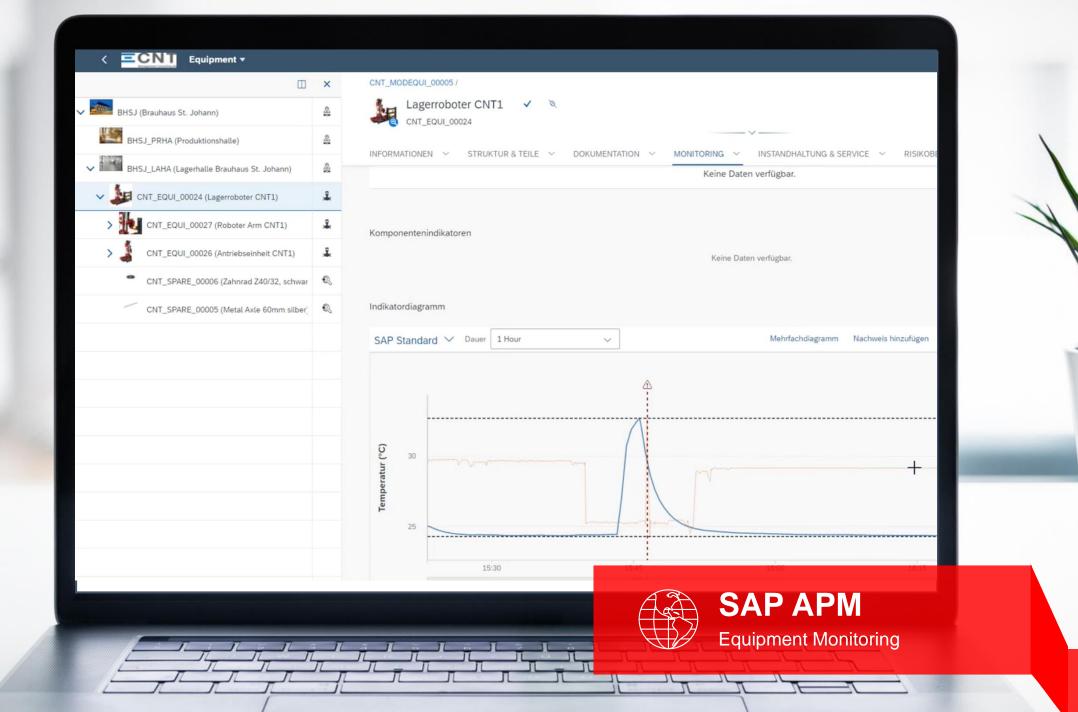

## **The Service Story - Workflow**

### **Service Story – Components**

1

#### **SAP Intelligent Asset Management**

- Suite of Cloud Solutions for Asset Management
- SAP PM is a subset of EAM

2