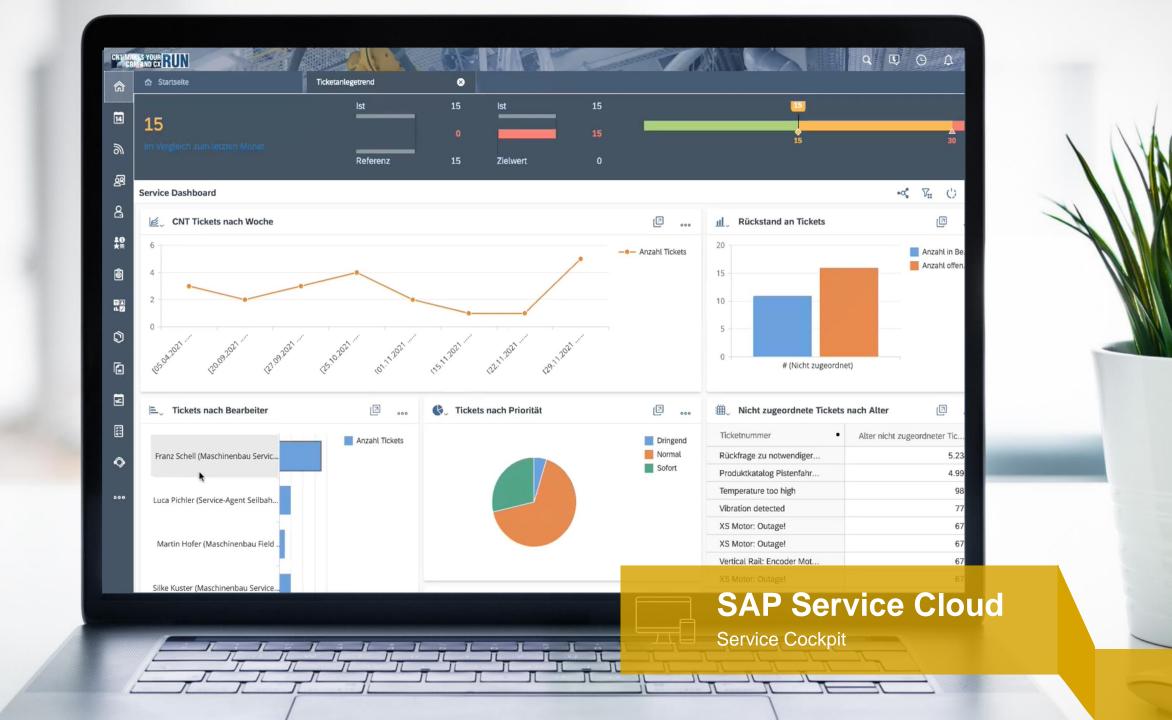

## **The Service Story - Workflow**

#### **SAP Service Cloud**

- Cloud-based service solution
- Part of SAP CX portfolio
- Deliver personalized customer service
- Increase service efficiency

3