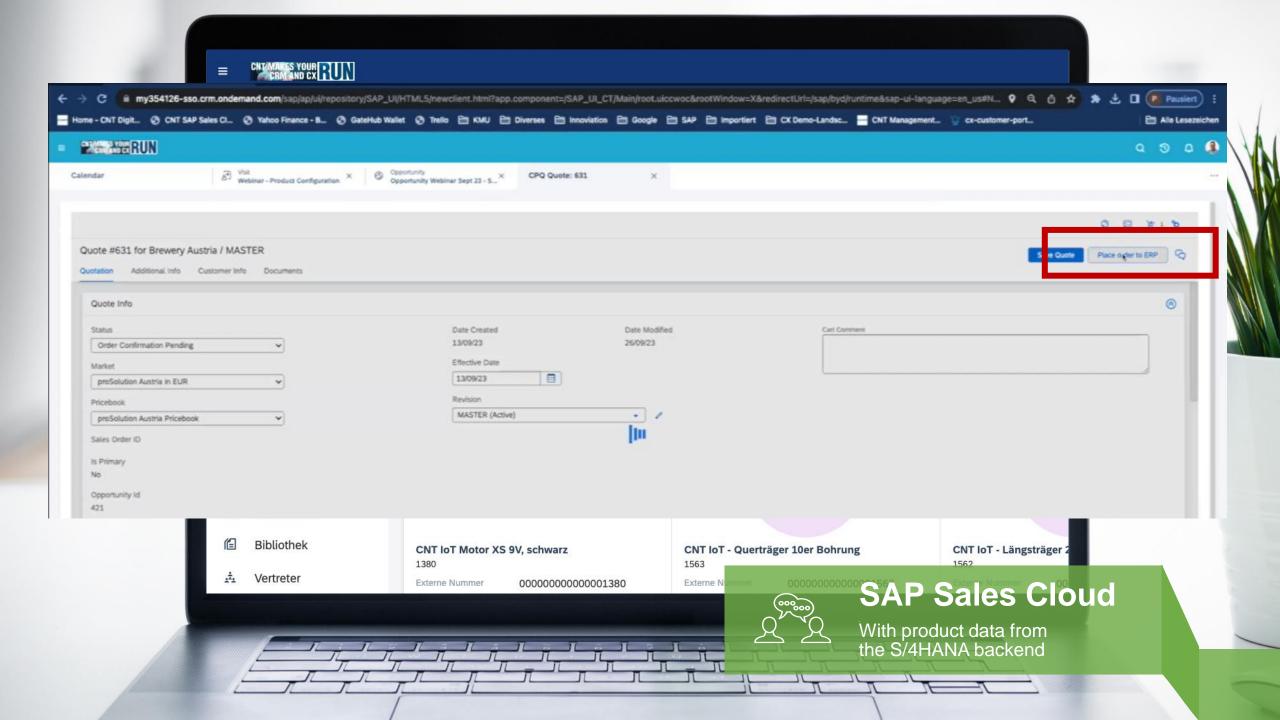

### SAP CX - SAP Sales Cloud

- Cloud-based CRM Solution
- End-to-End Customer Experience solution
- Integrated with SAP Service Cloud
- Integrated into SAP S/4HANA

3

## SAP CPQ – Configure Price Quote

- Cloud-based SAP Configuration Solution
- Formerly Callidus Software
- Falls between Sales and Sales Order
- Integrated into SAP Sales Cloud and S/4HANA

4

S/4HANA SD

Client Quotes and Sales Orders overview

- Introduction
- The Digital Enterprise Story
  - The Sales Story from Quote to Plan
  - The Procurement Story from Source to Order
  - The Manufacturing Story from Plan to Manufacture
  - The Service Story from Incident to Service Fulfilment
  - Running a Sustainable Digital Enterprise
- Takeaways, Q&A