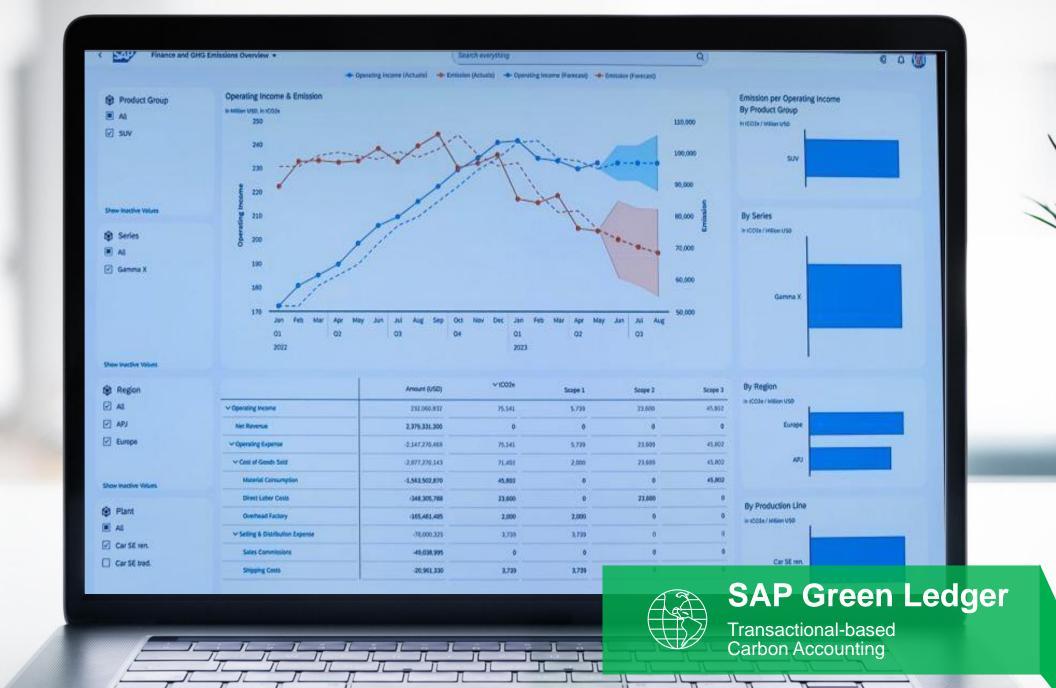

### The Sustainable Enterprise with SAP – Key Components = C

1

#### SAP Green Ledger

- Announced at SAPPHIRE 2023
- Transaction-based carbon accounting
- Parallel Carbon Ledger driven by SAP Finance Team
- GA 2024 for first carbon reports in 2025

4