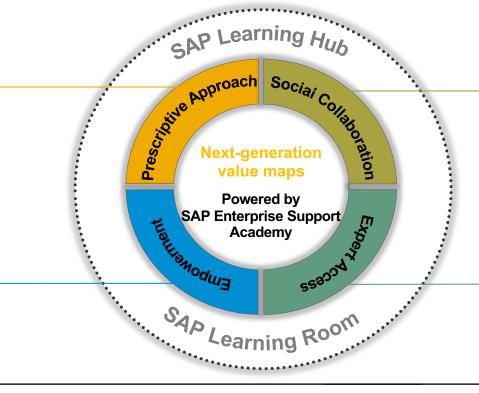

## **Collaboration SAP Enterprise Support Value Maps**

Register to SAP Enterprise Support value maps.

http://support.sap.com/valuemaps]

Social Collaboration to connect directly with SAP experts and peers

Expert Access to obtain guidance from SAP support experts

Prescriptive Approach to reach your objective

**Empowerment to build the knowledge and skills you need** 

>> Sign up to available Value Maps

#### **SAP Enterprise Support Value Maps**