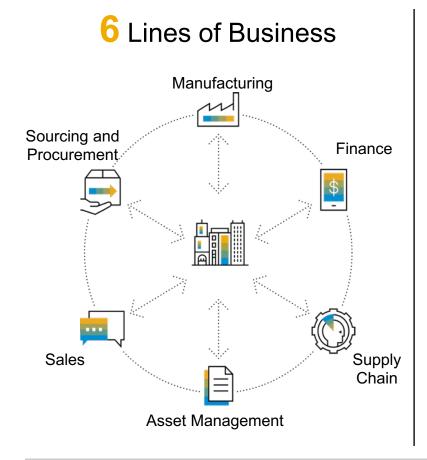

**SOURCING AND PROCUREMENT** 

SALES

SUPPLY CHAIN

MANUFACTURING

ASSET **MANAGEMENT** 

NEXT STEPS

#### **Lines of Business**

SAP S/4HANA helps you achieve your business goals.

For selected lines-ofbusiness and business goals, this analysis provides you with insights and tailored SAP S/4HANA recommendations.

Click one of the lines of business on the right to discover how you can benefit from using SAP S/4HANA today.