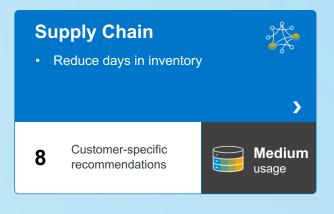

#### **12** Optimization goals

Reduce finance costs
Reduce procurement function cost
Reduce complaints and return costs
Reduce total manufacturing costs
Reduce asset data management cost

Increase sales force efficiency

Reduce G/L efforts and financial closing time Reduce days sales outstanding Reduce days in inventory Reduce unplanned downtime or outage

Improve on-time delivery performance Accelerate manufacturing cycle time

~ **60 process performance metrics** selected out of a <u>set of 1300+ readily available KPIs</u> in SAP Solution Manager, supporting the need to MOVE to SAP S/4HANA, collected from the customer's SAP ERP systems and benchmarked against peers (3000+ data sets per January 2021).