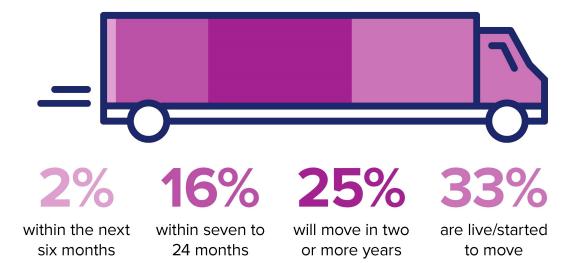

## ASUG Pulse of the SAP Customer

2021

The Move to SAP S/4HANA

6% are not considering a move

18% have plans on hold