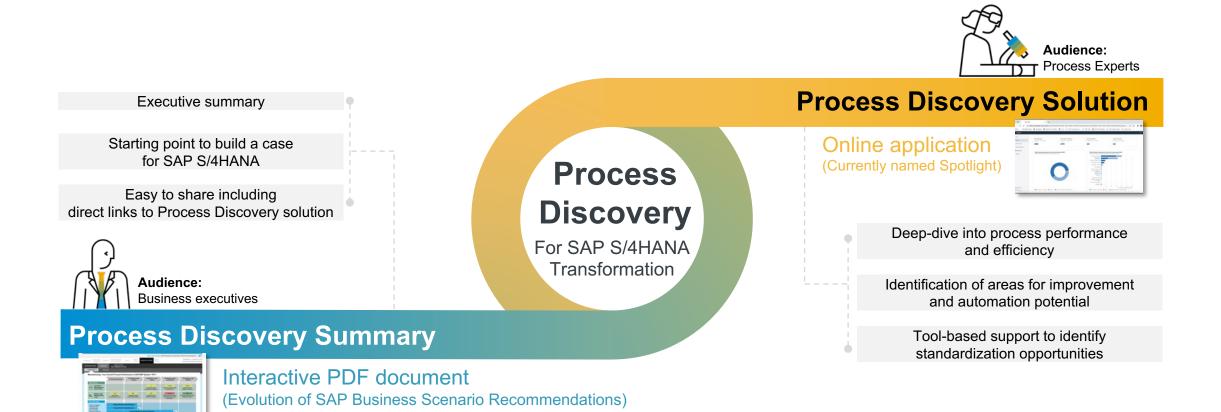

#### **Process Discovery for SAP S/4HANA Transformation**

#### **Request Process Overview**

#### **Extract data**

2

Initiate your request

Confirm your request

SAP will share results

- Implement SAP Notes
   <u>2745851</u> and <u>2758146</u> in
   productive SAP ERP system
- Run data extraction report and download ZIP file

**How-To Guide** »

- Initiate your request go to: www.s4hana.com
- Fill in the form, upload the extracted ZIP file and submit your request

- After submitting your request you receive an e-mail to confirm your e-mail address
- SAP starts to create the PDF summary and the Process Discovery solution after your confirmation

 SAP sends you the PDF summary and the instruction to activate your Process
 Discovery solution account (Spotlight by SAP) via email