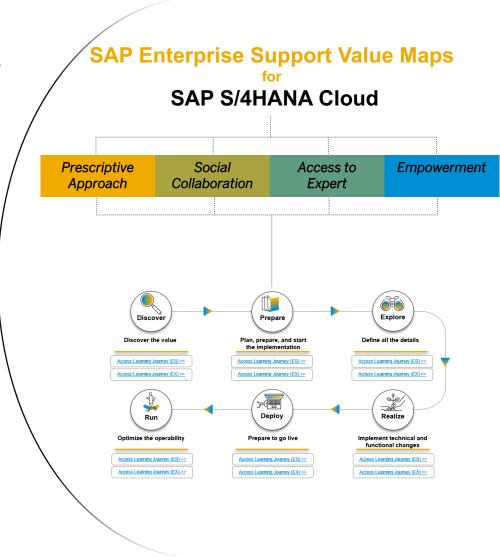

## **Collaboration SAP Enterprise Support Value Maps**

Register to SAP Enterprise Support value maps.

http://support.sap.com/valuemaps]

Social Collaboration to connect directly with SAP experts and peers

Expert Access to obtain guidance from SAP support experts

Prescriptive Approach to reach your objective

**Empowerment to build the knowledge and skills you need** 

>> Sign up to available Value Maps

#### **SAP Enterprise Support Value Maps**

#### SAP S/4HANA Cloud Value Map – Triggers

The SAP S/4HANA Cloud value map helps you to ensure your success in adopting and running SAP S/4HANA in the cloud. This value map includes SAP S/4HANA Cloud, extended edition (EX) and SAP S/4HANA Cloud, essentials edition (ES).

#### SAP Enterprise Support Value Map for SAP S/4HANA Cloud

**Benefits** 

 Choose the best SAP S/4HANA Cloud solution for your business model

- Take the right next steps when planning an implementation project
- Configure your SAP S/4HANA Cloud solution in the most effective way
- Extend your SAP S/4HANA Cloud solution to cover your business processes
- Keep updated with the quarterly innovation cycle

#### SAP Enterprise Support Value Map for SAP S/4HANA Cloud

#### Quick wins

A learning program will guide you through a set of expertly chosen SAP Enterprise Support offerings, assets, and tools in a sequential and interactive format to empower you to achieve the defined outcome.

Learning Programs for SAP S/4HANA Cloud, Essentials Edition

Access Learning Programs >>

Learning Programs for SAP S/4HANA Cloud, Extended Edition

Access Learning Programs >>