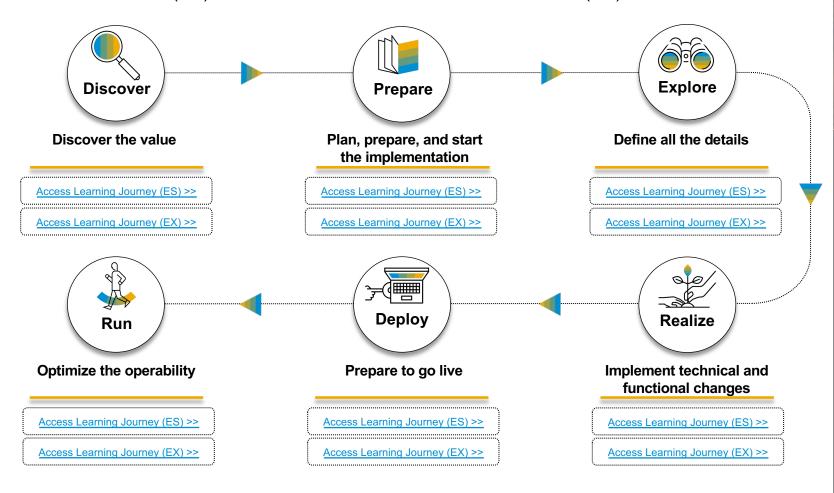

#### SAP S/4HANA Cloud Value Map – Triggers

The SAP S/4HANA Cloud value map helps you to ensure your success in adopting and running SAP S/4HANA in the cloud. This value map includes SAP S/4HANA Cloud, extended edition (EX) and SAP S/4HANA Cloud, essentials edition (ES).

#### SAP Enterprise Support Value Map for SAP S/4HANA Cloud

**Benefits** 

 Choose the best SAP S/4HANA Cloud solution for your business model

- Take the right next steps when planning an implementation project
- Configure your SAP S/4HANA Cloud solution in the most effective way
- Extend your SAP S/4HANA Cloud solution to cover your business processes
- Keep updated with the quarterly innovation cycle

#### SAP Enterprise Support Value Map for SAP S/4HANA Cloud

#### Quick wins

A learning program will guide you through a set of expertly chosen SAP Enterprise Support offerings, assets, and tools in a sequential and interactive format to empower you to achieve the defined outcome.

Learning Programs for SAP S/4HANA Cloud, Essentials Edition

Access Learning Programs >>

Learning Programs for SAP S/4HANA Cloud, Extended Edition

Access Learning Programs >>