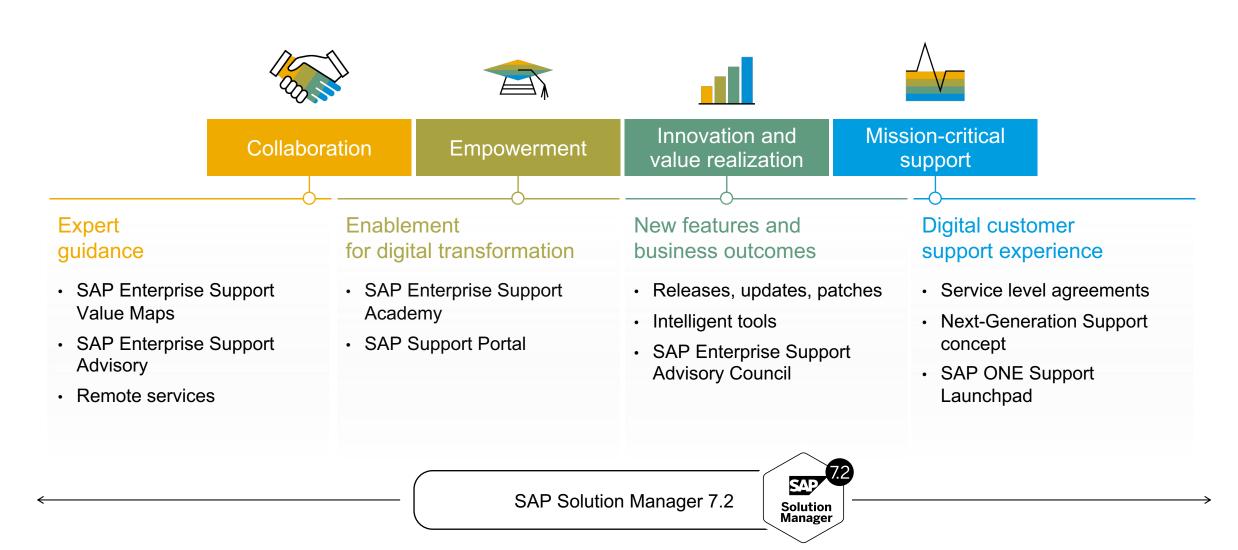

#### **SAP Enterprise Support – The foundation for continuous customer success**