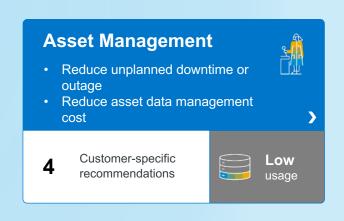

#### **12** Optimization goals

Reduce finance costs
Reduce procurement function cost
Reduce complaints and return costs
Reduce total manufacturing costs
Reduce asset data management cost

Increase sales force efficiency

Reduce G/L efforts and financial closing time Reduce days sales outstanding Reduce days in inventory Reduce unplanned downtime or outage

Improve on-time delivery performance Accelerate manufacturing cycle time

~ **60 process performance metrics** selected out of a <u>set of 1300+ readily available KPIs</u> in SAP Solution Manager, supporting the need to MOVE to SAP S/4HANA, collected from the customer's SAP ERP systems and benchmarked against peers (3000+ data sets per January 2021).