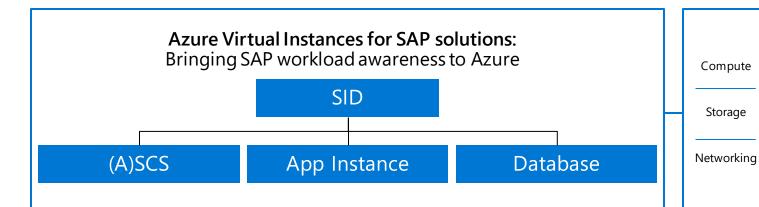

## **Azure Center for SAP solutions**

Complete experience to deploy and manage SAP in the cloud

**Guided SAP** deployment

Intelligent, seamless SAP management

Foundation for innovation

Modular and extensible

# Azure Center for SAP solutions