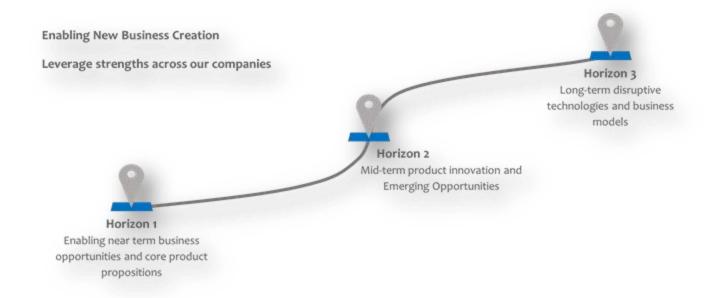

### value creation framework across the key growth accelerators:

#### Horizon 1

Delivery: Offering an integrated global platform scale and growth, bringing together major categories. Global Infrastructure, Security, Productivity & SAP

#### Horizon 2

Digital: Drive modern capabilities into business applications to strengthen relationships by attracting, engaging and retaining customers

#### Horizon 3

Experience of the Future: Orchestration across the unique outside influences to transform the customer experience and enhance the brand in the eyes of the customer