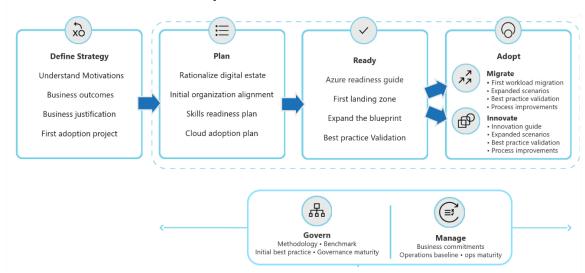

# **Example of Cloud Modernization Roadmap**

### 1. Cloud Adoption Framework

## 3. Azure Migration Execution

# 2. Landing Zone