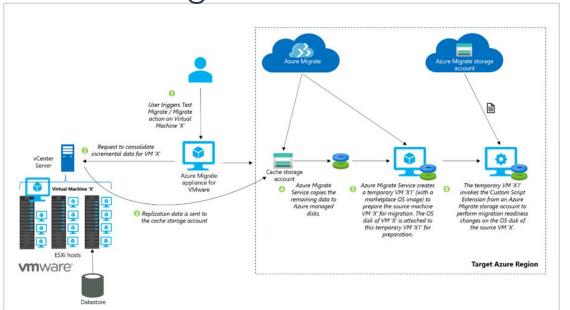

### **HOW TO FULLY TRANSFORM YOUR BUSINESS IN 12 MONTHS**

A CASE STUDY: CLOUD TO S/4HANA TO ANALYTICS





### LIVE FROM ASUG



# How to Fully Transform Your Business in 12 Months

From cloud, to S/4HANA, to analytics



Doug Gilkey SVP Sales Protera



Mohammed Siddiqui Director SAP on Azure, Microsoft



# What we do

We modernize,
optimize, and
transform enterprise
workloads with a
proactive services
and support model





# **Example of Cloud Modernization Roadmap**





# Different paths for moving SAP to the Cloud

Moving your SAP landscape to the Cloud



### 1. Cloud Adoption Framework



## 3. Azure Migration Execution



# 2. Landing Zone



### Systems and Applications Portfolio

SAP

ECC, \$/4,BW,PO, \$CM, Livecache,BOBJ, Data Services, Cloud Connector, EH\$/WWI,GT\$, MII

#### SAP Connected

OMP Supply Chain, OpenText Suite, Bartender Label & Print, Vertex Tax, Tiv oli Workload Scheduler

VDIs Citrix

### System Applications

SCCM, Symantec Endpoint Protection, PKI, Exchange Hybrid, Palo Alto Panorama, RSA Replica, PrintLogic, Proficy, Ccure, DM5, KMS, McAffee, Psync, SMB, ERP Maestro, Wannacry Web Server

# **IT Business Acumen**

- IT moves from supporting the business to **being** the business
- Modern IT management becomes more aligned with driving business outcomes utilizing Cloud, SaaS, and Strategic Service Providers

 Increased importance of understanding risk and impact of business in the eve