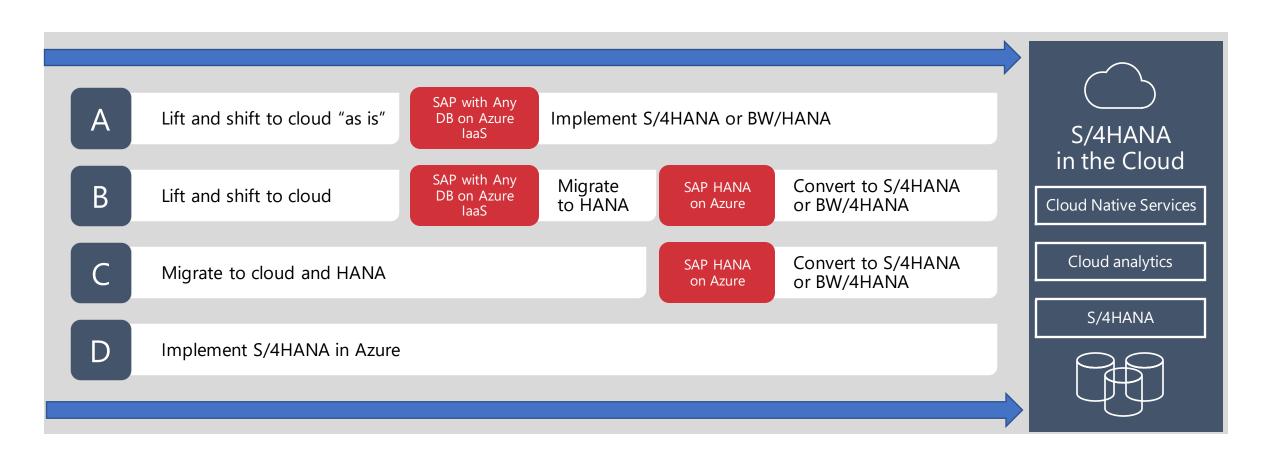

# Different paths for moving SAP to the Cloud

Moving your SAP landscape to the Cloud