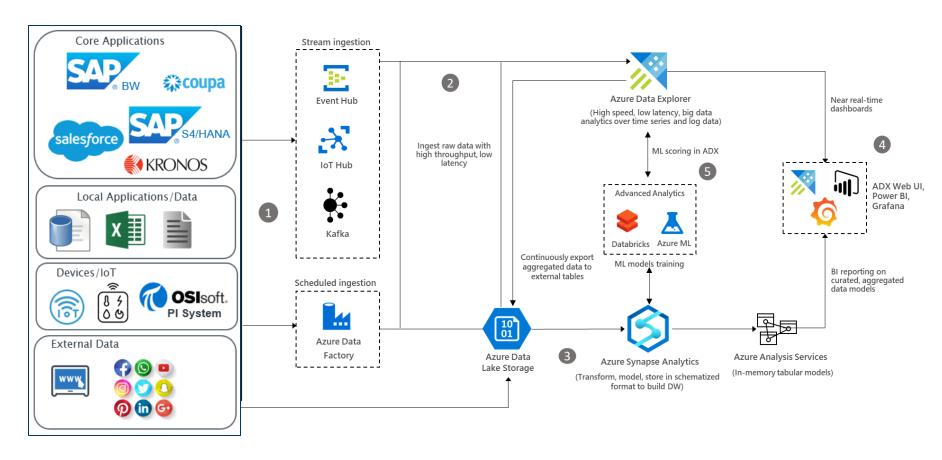

### **Azure Capabilities and Tools**

Azure Synapse

Azure LogicApps

Azure Data Factory

- Power BI
- Azure Gateway Connectors