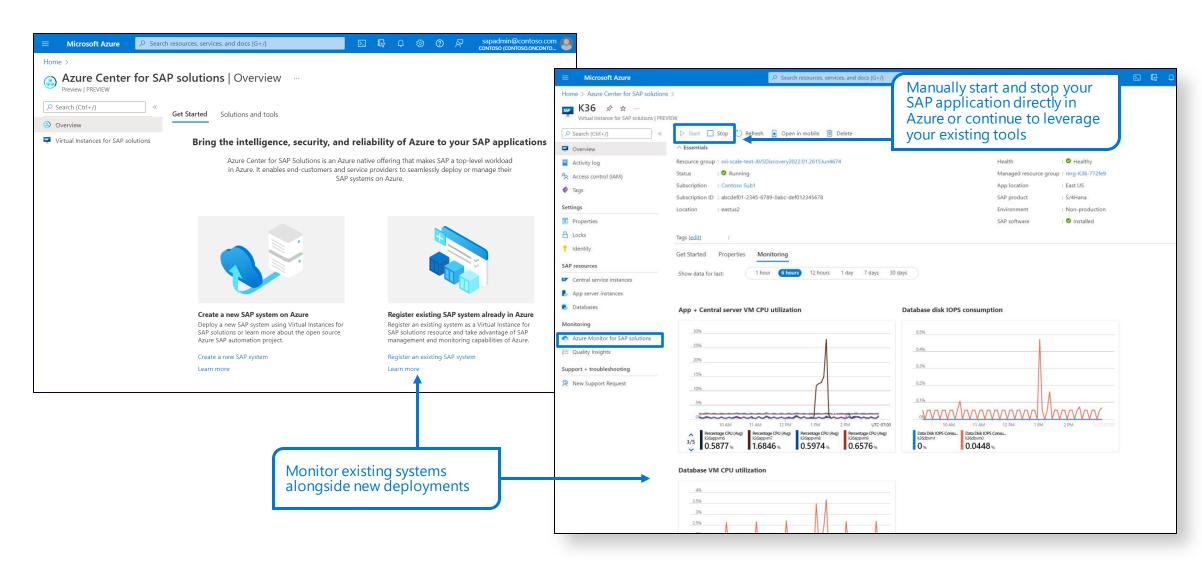

## **Azure Center for SAP solutions**

Complete experience to deploy and manage SAP in the cloud

**Guided SAP** deployment

Intelligent, seamless SAP management

Foundation for innovation

Modular and extensible

# Azure Center for SAP solutions

Seamless integration with virtual instance

# Enable seamless management of your SAP system