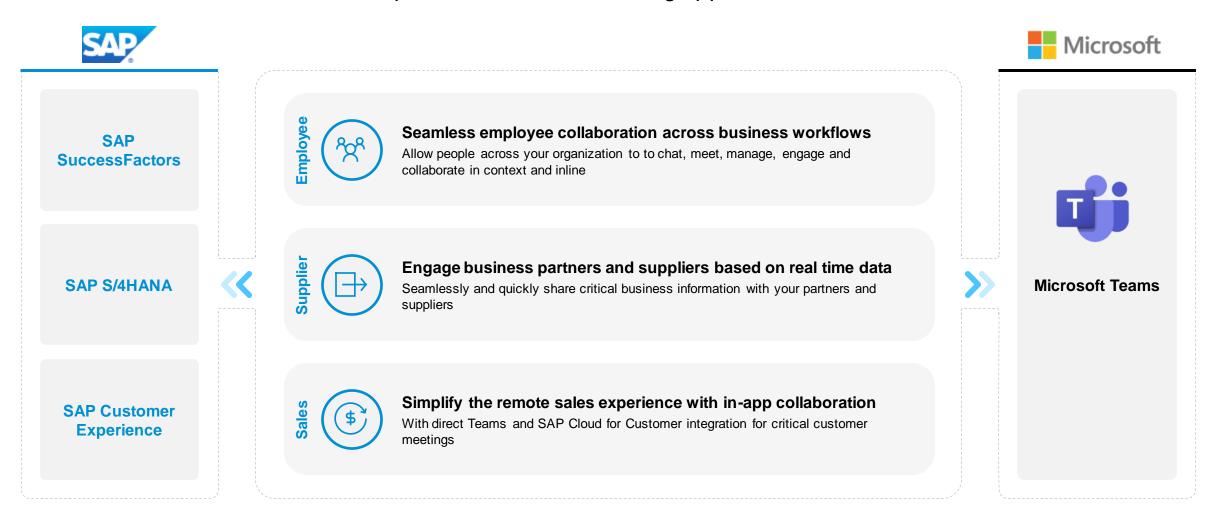

## **Drive Collaboration with Microsoft Teams Integration Across SAP Solutions**

Create a seamless collaboration experience without switching applications