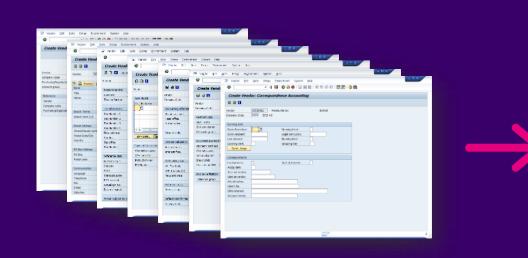

n platform

# **Desktop Automation**

#### **Excel to SAP**

Exchange data with SAP quickly and easily using Excel



### Process Automation

#### **Excel Workflow**

Automate and accelerate
SAP business processes
through Excel file
management workflows

#### Form & Workflow

Automate and accelerate
SAP business processes with
integrated forms and
workflows

## Start with desktop automation

# **Desktop Automation**

#### **Excel to SAP**

Exchange data with SAP quickly and easily using Excel

# Process Automation

#### **Excel Workflow**

Automate and accelerate SAP business processes through Excel file management workflows

#### Form & Workflow

Automate and accelerate
SAP business processes with
integrated forms and
workflows

# Replace multiple SAP screens with businessfriendly Excel







# What you can do with Automate Studio



Automate any SAP business process



Streamline data migration and conversions



Create operational reports





## Automate Evolve

Includes Automate Studio—our market leading Excel-to-SAP automation platform

Automate and streamline SAP business processes using workflows

- Advanced form and workflow capabilities
- Advanced data stewardship capabilities via web forms
- Detailed process analytics



#### **Automate Studio**

Exchange data with SAP quickly and easily using Excel

- Data creation and maintenance
- Data migration
- Operational reporting
- Data stewardship



Share, manage, & control Precisely solutions across the enterprise

- Centralized content management
- Granular control of licenses, users & policies
- Extensive audit and