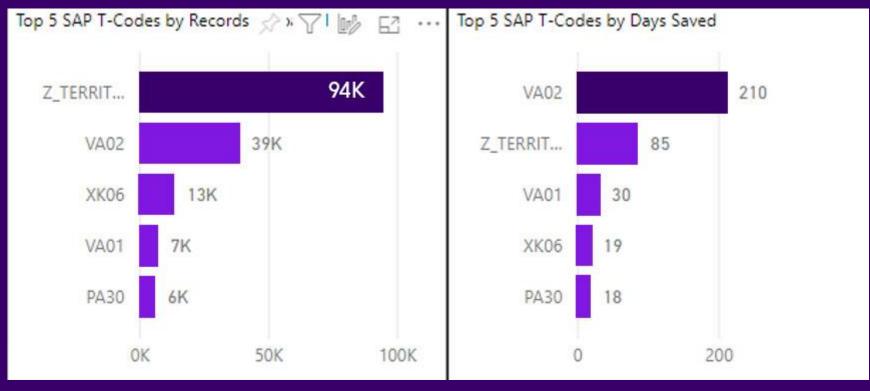

al structure type
- Supports high complexity and volume



## Automate SAP processes when:

- Errors have costly consequences
- Take too long, impacting business/revenue
- Are complex with many participants
- Contain complex data & can span many objects
- With high volumes of data maintenance requests

# What's next for SAP automation?



Integration into larger, complex processes



Incorporation of AI and machine learning



Automating Fiori processes



# **Guest Speaker**



**Jeff Norton** 

Master Data Business Analyst



# Precisely Automate Annual Automation Results

(12 month rolling report)



JACK LINK'S

**Total Records:** 

176,000

FTE Days Saved:

403

Estimated Annual Cost Savings:

\$ 120,900

(Hours Saved X \$37.50 ea. cost)

# Top T-Codes: Records Uploaded & Days Saved







# Let's continue the conversation...



#### www.winshuttle.com

Demos

White Papers

**Case Studies** 



#### Contact us

Set up a 30 minute personalized demo info@winshuttle.com



precisely





SAP® Certified Integration with SAP® S/4HANA