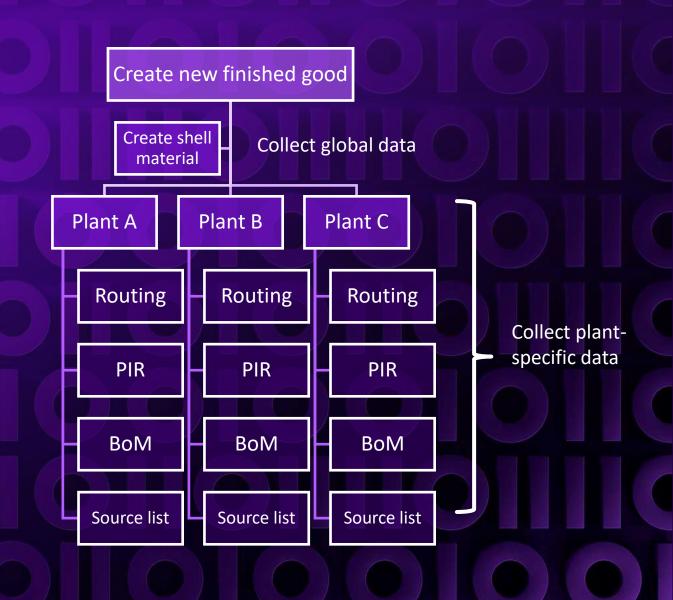

# Streamline complex processes Dynamic process linking

- Automate complex multi-layered processes
- Streamline data collection across data objects and business units
- Handle centralized and decentralized data in one solution

# Modular, strategic product launch platform

- Start with the data objects that make sense for your business
- Expand over time
- Meet the needs of any organizational structure type
- Supports high complexity and volume