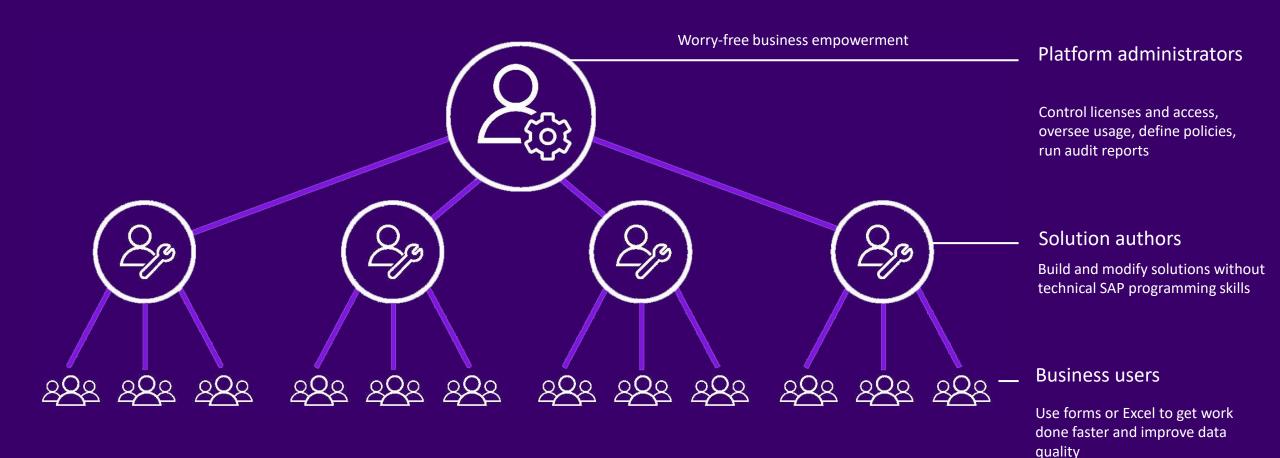

# Empowering business teams to make an impact

## Look for a complete set of capabilities

Choice of forms or Excel front end

Smart, tailored, rolebased forms

SmartTables

Dynamic process linking

Flexible, extensible solution architecture

Process dashboards & reports

Audit trails for process & data

Automated data exchange with SAP

Live SAP data validation

Granular user & policy management