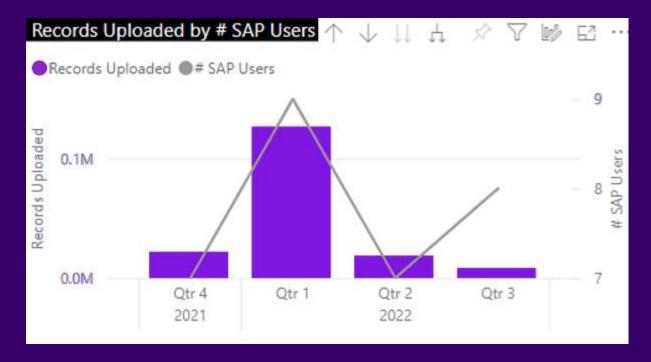

# Precisely Automate Annual Automation Results

(12 month rolling report)

JACK LINK'S

**Total Records:** 

176,000

FTE Days Saved:

403

Estimated Annual Cost Savings: