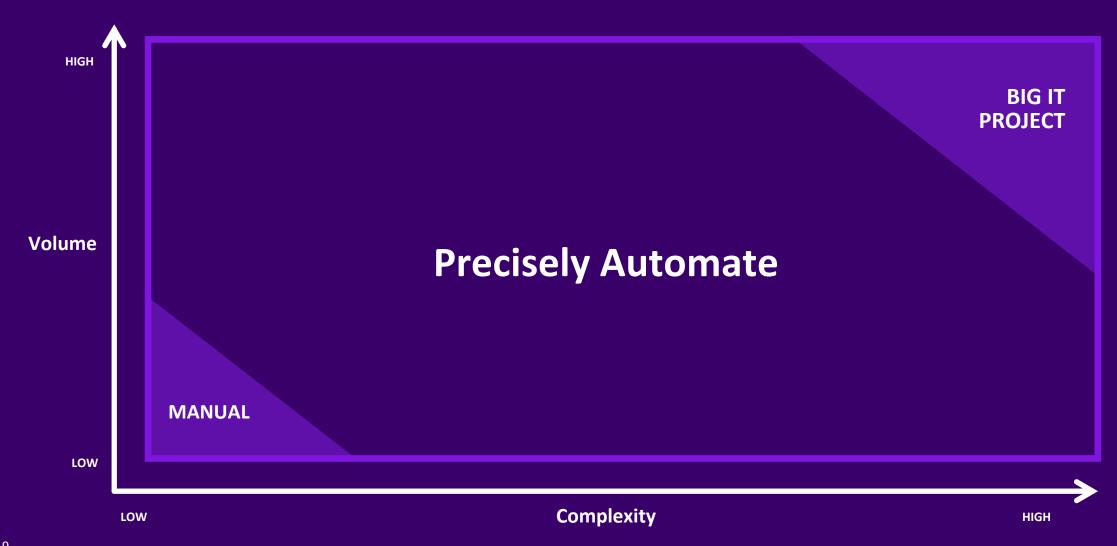

# The complexity of SAP master data

## Automate SAP processes when:

- Errors have costly consequences
- Take too long, impacting business/revenue
- Are complex with many participants
- Contain complex data & can span many objects
- With high volumes of data maintenance requests