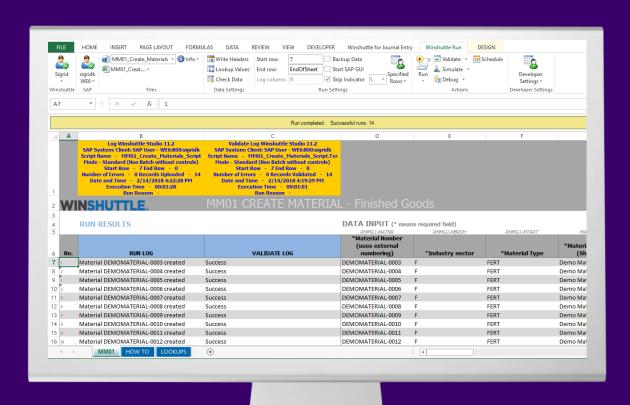

# What you can do with Automate Studio

Automate any SAP business process

Streamline data migration and conversions

Create operational reports

#### **Automate Studio**

Exchange data with SAP quickly and easily using Excel

- Data creation and maintenance
- Data migration
- Operational reporting
- Data stewardship

Share, manage, & control Precisely solutions across the enterprise