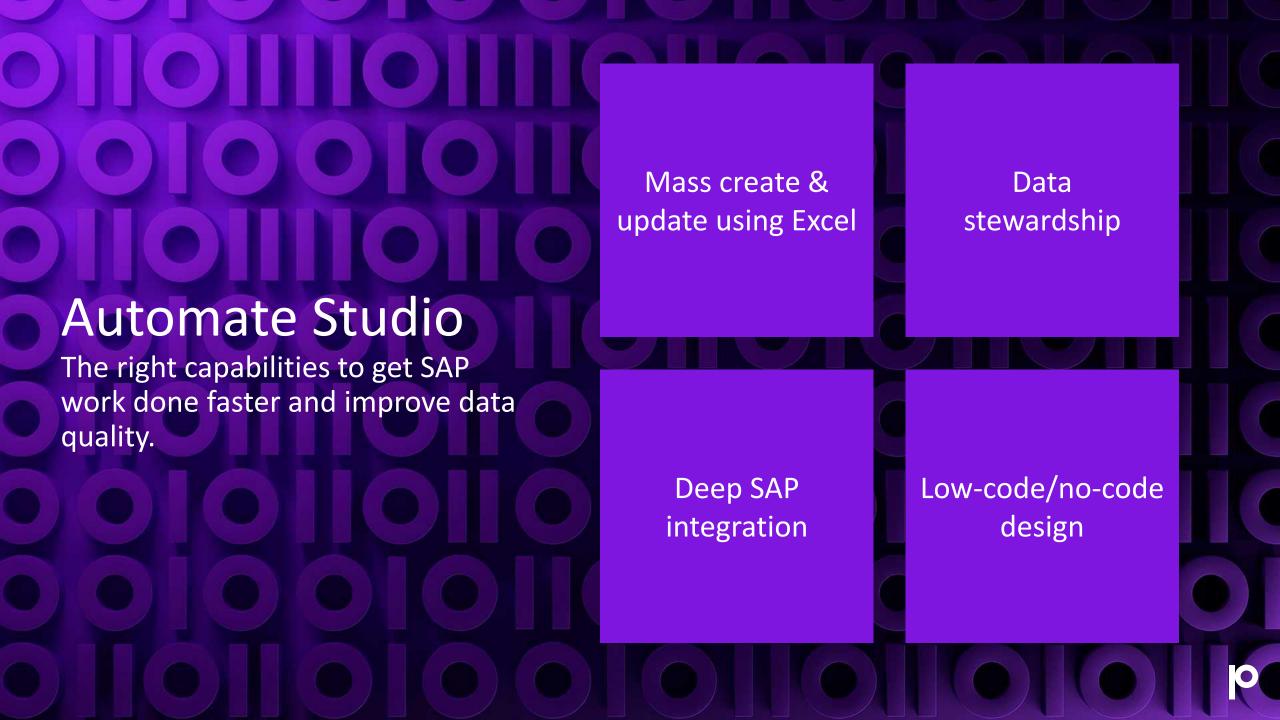

#### **Automate Studio**

#### STANDALONE

Exchange data with SAP quickly and easily using Excel

- Data creation and maintenance
- Data migration
- Operational reporting
- Data stewardship

Business users work in Excel