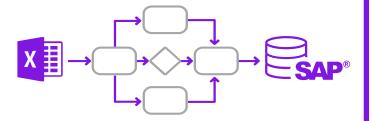

# **Desktop Automation**

#### **Excel to SAP**

Exchange data with SAP quickly and easily using Excel

### Process Automation

#### **Excel Workflow**

Automate and accelerate
SAP business processes
through Excel file
management workflows

#### Form & Workflow

Automate and accelerate
SAP business processes with
integrated forms and
workflows