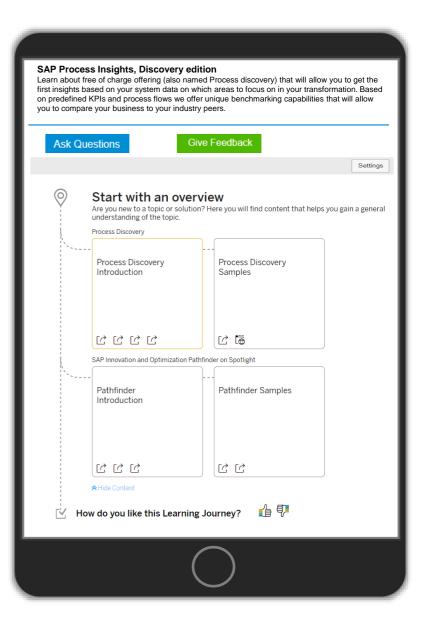

Learn how to analyze major business processes, understand results of the analysis and how to select a quick-win value driver.

- Business Process Improvement prerequisites blog
- Business Key Figures Chapter in SAP EarlyWatch Alert
- SAP Innovation and Optimization Pathfinder
- · Business Process Discovery
- Process Discovery
- SAP Transformation Navigator
- How-to Tutorial Activation and Express Generation of BKF
- Accelerated Innovation Enablement