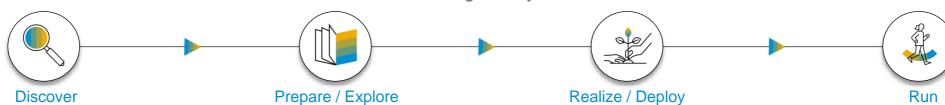

### **Business Process Improvement Value Map**

This value map helps you to discover and address challenges in your business processes like cost reduction business / value drivers improvement, master data and configuration correctness, process automation improvement or getting ready for digital transformation.

Become a member by following these steps and benefit from our offerings:

- 1. Sign Up for SAP Learning Hub
- 2. Join Business Process Improvement Value Map
- 3. Select & Start Learning Journeys
- 4. Explore & Achieve Quick Wins