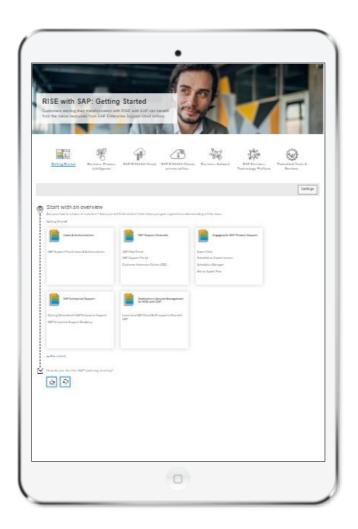

### Navigate through the main learning room

Get empowered for RISE with SAP

Ask a question or request a call with our experts

### Get started with RISE with SAP

Customers starting their transformation with RISE with SAP can benefit from the below resource:

#### RISE with SAP: Getting Started

Learn how you can benefit from the SAP Enterprise Support cloud edition resource for your transformation with RISE with SAP

#### **RISE with SAP: Business Process Intelligence**

Here you will find some foundational resources regarding the process discovery tool from SAP.

#### **RISE with SAP: SAP S/4HANA Cloud**

Here you will find some foundational resources regarding SAP S/4HANA Cloud.

#### RISE with SAP: SAP S/4HANA Cloud, private edition

Here you will find some foundational resources regarding SAP S/4HANA Cloud, private edition

#### **RISE with SAP: Business Network**

Here you will find some foundational resources regarding the SAP Business Network and RISE with SAP.

#### **RISE with SAP: SAP Business Technology Platform**

Here you will find resources regarding the SAP Business Technology Platform which can help you fast-track your move to SAP S/4HANA Cloud and support quicker, cohesive, and future-ready innovation.

#### **RISE with SAP: Embedded Tools & Services**

A number of tools and services are available to help you on your RISE with SAP journey.