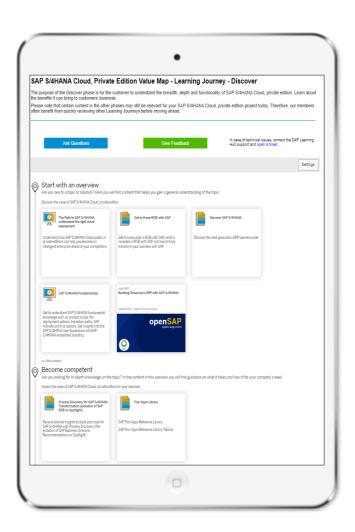

# SAP Enterprise Support Value Map for SAP S/4HANA Cloud, private edition

### **Learning Journeys**

A learning journey is an interactive visual guide designed to help you complete your learning and empowerment path for a particular SAP topic by exploring, filtering, and accessing a curated set of SAP Enterprise Support offerings and learning assets.

Access all learning journeys here