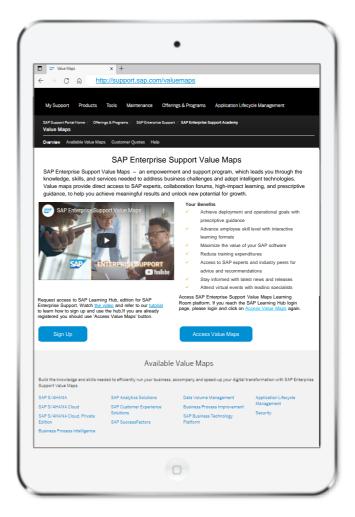

### Step 1

Request access to SAP Learning Hub, edition for SAP Enterprise Support. Watch <u>the video</u> and refer to our <u>tutorial</u> to learn how to sign up and use the hub. If you are already registered you should use 'Access Value Maps' button.

### Step 2

Access SAP Enterprise Support Value Maps Learning Room platform. If you reach the SAP Learning Hub login page, please login and click on <u>Access Value Maps</u> again.

Access Value Maps

Learn more: https://support.sap.com/valuemaps

### How to register and access value maps in 2 steps

### Step 1

Request access to SAP Learning Hub, edition for SAP Enterprise Support. Watch <u>the video</u> and refer to our <u>tutorial</u> to learn how to sign up and use the hub.If you are already registered you should use 'Access Value Maps' button.

### Step 2

Access SAP Enterprise Support Value Maps Learning Room platform. If you reach the SAP Learning Hub login page, please login and click on <u>Access Value Maps</u> again.

Learn more: https://support.sap.com/valuemaps