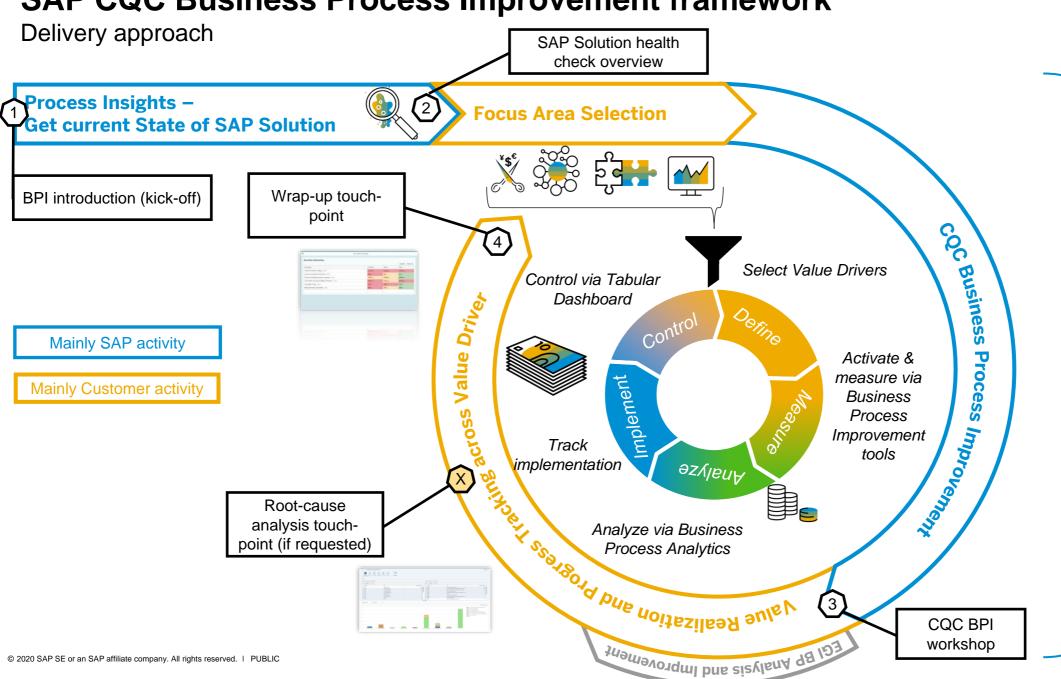

in order to achieve tangible improvement results that could be business and/or IT driven.

**SAP CQC Business Process Improvement framework** 

Delivery approach

SAP Solution health check overview

**Process Insights -Get current State of SAP Solution** 

BPI introduction (kick-off)

Mainly SAP activity

Mainly Customer activity

**Use Business** 

Improvement

Value Map to

support your

Improvement

# **SAP CQC Business Process Improvement framework**

Delivery approach

**Process Insights -Get current State of SAP Solution** 

BPI introduction (kick-off)

Mainly SAP activity

Mainly Customer activity

Sele

Analyze via Business Process Analytics

#### Focus Areas: