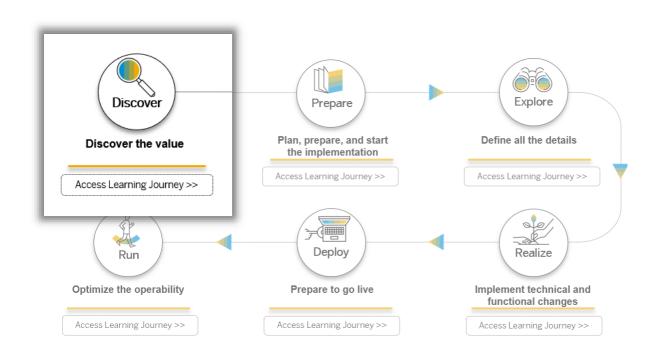

#### Learning Journey

Modular learning approach bundling different learning formats and content to ensure users receive a powerful and deep-dive knowledge about a topic.

Learning Journeys are structured visual guides designed to help you navigate the recommended route to gain full competence, or expand your skills, for specific roles and SAP solutions.

### **Learning Journeys**

A learning journey is an interactive visual guide designed to help you complete your learning and empowerment path for a particular SAP topic by exploring, filtering, and accessing a curated set of SAP Enterprise Support offerings and learning assets.

# Business Process Transformation Value Map – SAP Enterprise Support Learning Journey

A learning journey is an interactive visual guide designed to help you complete your learning and empowerment path for a particular SAP topic by exploring, filtering, and accessing a curated set of SAP Enterprise Support offerings and learning assets.