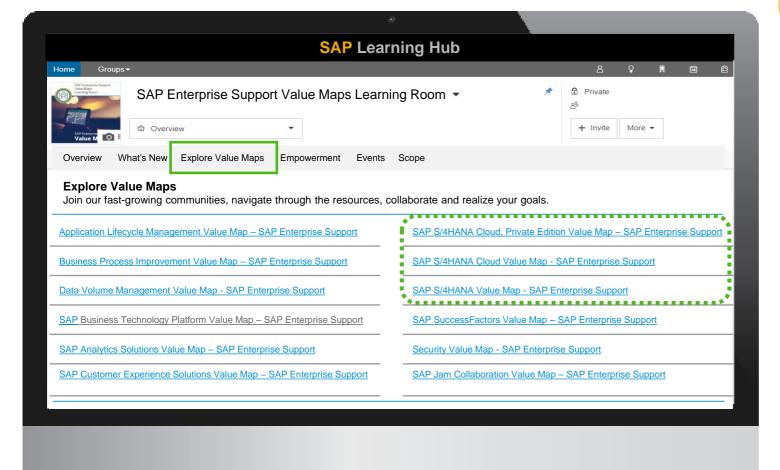

### Step 2

Access SAP Enterprise Support Value Maps Learning Room platform. If you reach the SAP Learning Hub login page, please login and click on <u>Access Value Maps</u> again.

Access Value Maps

Learn more: https://support.sap.com/valuemaps