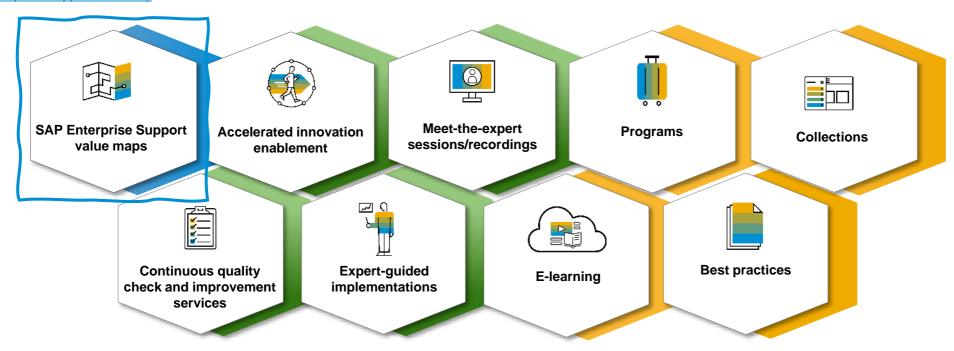

# **Our delivery formats**

Utilizing SAP Learning Hub as delivery platform, we offer a wide range of educational content tailored to your needs. From expert guidance, self-paced learning offerings, live sessions as well as guided programs, each customer can find the right format to consume the desired learning content. With analytical insights on consumption, and direct feedback from you, we continually improve our portfolio and services to provide you the right expertise and experience.

# **SAP Enterprise Support Academy – Delivery Formats (Cont.)**

**SAP Enterprise Support Learning Assets** – SAP Enterprise Support Academy offers a wide range of educational training offerings augmented with an ever-evolving database of learning assets, supporting different learning styles and needs, from ad hoc problem solving to structured, long-term knowledge acquisition

#### Collection

SAP solution-related information bundled together to support you, acting as first step of knowledge transfer in to SAP solutions.

Browse our collections

#### **Best Practice**

Library of how-to guides for your typical implementational and operational tasks for products, databases, and operating systems (used cases e.g. troubleshooting, implementation/ upgrade instructions, system/ technical administration).

#### E-learning

Interactive self-paced online course covering a variety of popular SAP si topics. Each includes highly effective components such as recorded experimedules, demo, slides.

#### Meet-the-Expert

Scheduled live webcasts which typically lasts for 1 hr, providing overviews and first insights on concepts, theoretical introduction on strategy, processes & solutions and the support aspects of the latest SAP technologies. Recorded sessions will be available as E-learning in the future for self-paced consumption.

#### Expert-guided Implementation

Multi-day, remote, workshop-style session where participants learn to customize and execute complex activities in their own system landscape (for example, commissioning the service desk, or setting up test management in SAP Solution Manager) with experienced SAP service engineers.

#### Accelerated Innovation Enablement

1:1 live sessions with SAP subject matter experts to understand the innovation capabilities and functionalities of the latest SAP enhancement packages for SAP Business Suite software's and how they may be integrated or deployed for your business process requirements.

### **Guided Learning**

**Program** 

Browse our programs