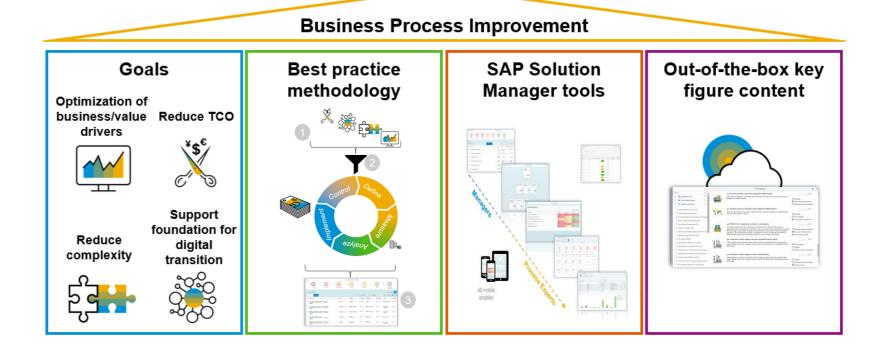

## **Business Process Improvement for SAP solutions**

More than just another tool

Business Process Improvement for SAP solutions is a **service offering** that

- Provides an initial analysis of an SAP BusinessSuite or SAP S/4HANA system,
- Activates different SAP
   Solution Manager tools
   with out-of-the-box key
   figure content,
- Applies best practice knowledge

in order to achieve tangible improvement results that could be business and/or IT driven.

**SAP CQC Business Process Improvement framework** 

Delivery approach

SAP Solution health check overview

**Process Insights -Get current State of SAP Solution** 

#### **Optimization of business / value drivers**

- Reduce Total Manufacturing Costs
- Accelerate Manufacturing cycle time
- Reduce Finance Costs
- Improve on-time delivery performance
- Reduce days in inventory
- Reduce days to close annual books
- Increase sales force efficiency
- Reduce procurement function costs
- Reduce days sales outstanding
- Prepare for SAP S/4HANA migration
- Reduce complaints and returns cost
- Reduce asset data management costs
- Reduce un-planned downtime or outages
- Reduce process costs in SuccessFactors Recruiting
- Optimize Process Flows

#### **Reduce TCO**

- Check Automation Rate
- Optimize Process Flows

#### Support foundation for digital transition

Check S/4 HANA Readiness

**Reduce complexity** 

**Use Business Process** Improvement Value Map to support your **Business Process** Improvement project / initiative