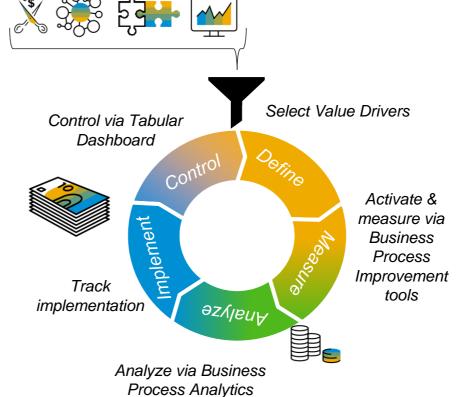

in order to achieve tangible improvement results that could be business and/or IT driven.

**SAP CQC Business Process Improvement framework** 

Delivery approach

SAP Solution health check overview

**Process Insights -Get current State of SAP Solution** 

# **SAP CQC Business Process Improvement framework**

Delivery approach

**Process Insights -Get current State of SAP Solution** 

BPI introduction (kick-off)

Mainly SAP activity

Mainly Customer activity

Sele

Analyze via Business Process Analytics