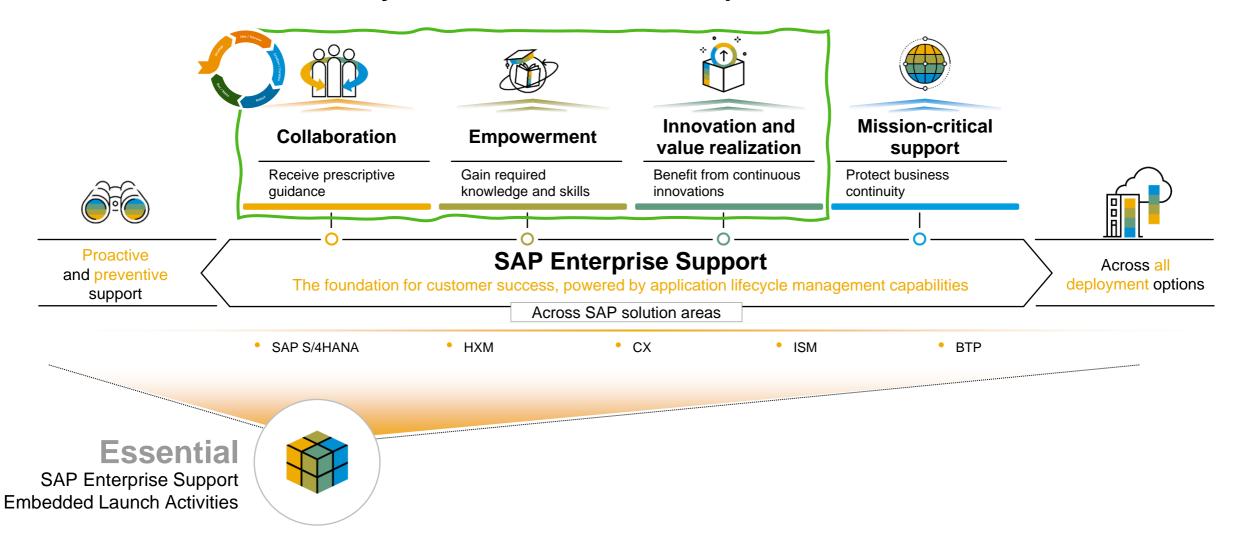

# **SAP Enterprise Support**

The core of the **Essential** layer, included in the subscription of all SAP cloud solutions

# **SAP Enterprise Support Academy**

**SAP Enterprise Support Academy** - The empowerment and collaboration program helping you to build the digital skills needed.

### **High-impact knowledge transfer**

services on integration, deployment, and system operations tailored for you, to improve digital business processes and performance

### **Accelerated learning**

with prescriptive and social-driven guidance through live and on-demand support offerings and a personalized learning plan

### **Trusted expertise**

from SAP Support engineers helps to close the skills gap of key users, IT and line-of-business experts to succeed in achieving your business outcomes, while boosting proficiency and fostering continuous innovation

### **Highlights**

>> Home page & sign-up

1.400 +

learning assets and services

#### All

deployment scenarios covered (cloud, on-premise, hybrid)

#### Included

in SAP Enterprise Support at no additional cost

#### 14

SAP Enterprise
Support value maps
for more guidance and
collaboration