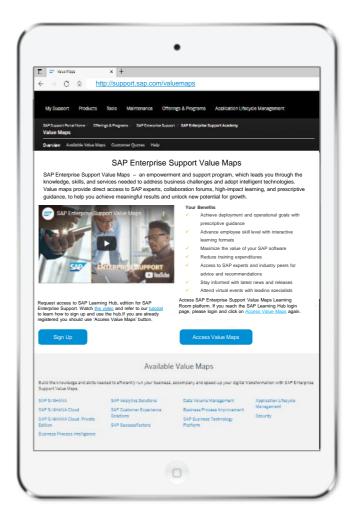

Visit us on SAP Support Portal
SAP Enterprise Support Academy

prescriptive guidance expert-led trainings self-paced learnings

**SAP Enterprise Support value maps** – an empowerment and support program, which leads you through the knowledge, skills, experts and services needed to address business challenges and adopt intelligent technologies. Learn more <u>here</u>.

### Step 1

Request access to SAP Learning Hub, edition for SAP Enterprise Support. Watch <u>the video</u> and refer to our <u>tutorial</u> to learn how to sign up and use the hub. If you are already registered you should use 'Access Value Maps' button.

### Step 2

Access SAP Enterprise Support Value Maps Learning Room platform. If you reach the SAP Learning Hub login page, please login and click on <u>Access Value Maps</u> again.

Access Value Maps

Learn more: https://support.sap.com/valuemaps