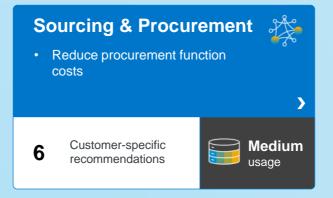

## **12** Optimization goals

Reduce finance costs
Reduce procurement function cost
Reduce complaints and return costs
Reduce total manufacturing costs
Reduce asset data management cost

Increase sales force efficiency

Reduce G/L efforts and financial closing time Reduce days sales outstanding Reduce days in inventory Reduce unplanned downtime or outage

Improve on-time delivery performance Accelerate manufacturing cycle time