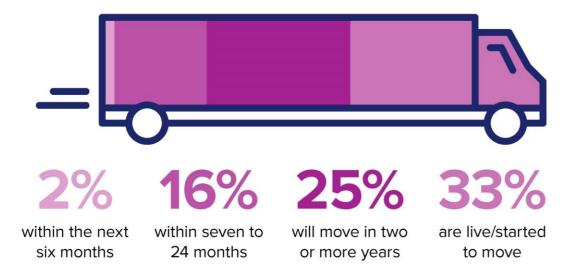

## ASUG Pulse of the SAP Customer

2021

The Move to SAP S/4HANA

6% are not considering a move

18% have plans on hold