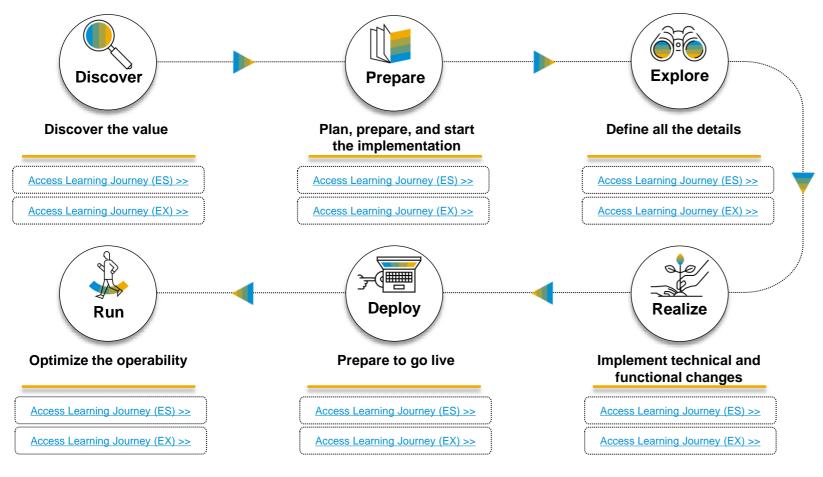

### SAP S/4HANA Cloud Value Map – Triggers

The SAP S/4HANA Cloud value map helps you to ensure your success in adopting and running SAP S/4HANA in the cloud. This value map includes SAP S/4HANA Cloud, extended edition (EX) and SAP S/4HANA Cloud, essentials edition (ES).

## SAP Enterprise Support Value Map for SAP S/4HANA Cloud

#### **Benefits**

- Choose the best SAP S/4HANA Cloud solution for your business model
- Take the right next steps when planning an implementation project
- Configure your SAP S/4HANA Cloud solution in the most effective way
- Extend your SAP S/4HANA Cloud solution to cover your business processes
- Keep updated with the quarterly innovation cycle

### Quick wins

A learning program will guide you through a set of expertly chosen SAP Enterprise Support offerings, assets, and tools in a sequential and interactive format to empower you to achieve the defined outcome.

Learning Programs for SAP S/4HANA Cloud, Essentials Edition

Access Learning Programs >>

Learning Programs for SAP S/4HANA Cloud, Extended Edition

Access Learning Programs >>