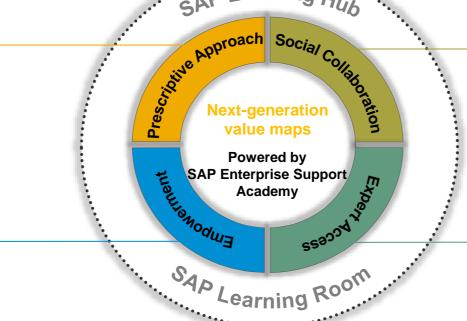

## Collaboration **SAP Enterprise Support Value Maps**

Register to SAP Enterprise Support value maps.

[ http://support.sap.com/valuemaps ]

**Social Collaboration** to connect directly with SAP experts and peers

**Expert Access** to obtain guidance from **SAP** support experts

**Prescriptive Approach** to reach your objective

**Empowerment** to build the knowledge and skills you need

>> Sign up to available Value Maps