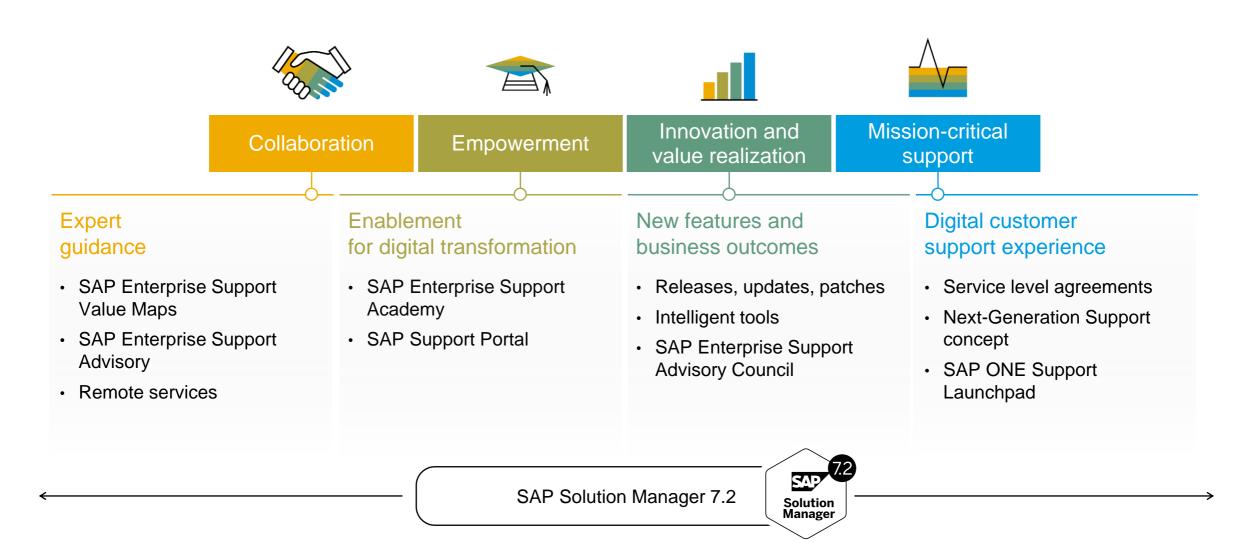

## **SAP Enterprise Support – The foundation for continuous customer success**

## **Empowerment**

SAP CQC For Implementation

### SAP Support Portal

- SAP Enterprise Support Delivery (CQCs & Improvement Services)
- Remote Support

## Collaboration **SAP Enterprise Support Value Maps**

Register to SAP Enterprise Support value maps.

[ http://support.sap.com/valuemaps ]

**Social Collaboration** to connect directly with SAP experts and peers

## **SAP Enterprise Support Value Maps**