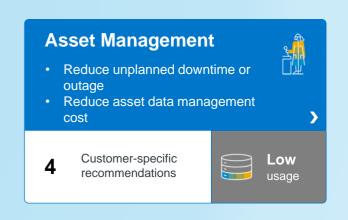

## **12** Optimization goals

Reduce finance costs
Reduce procurement function cost
Reduce complaints and return costs
Reduce total manufacturing costs
Reduce asset data management cost

Increase sales force efficiency

Reduce G/L efforts and financial closing time Reduce days sales outstanding Reduce days in inventory Reduce unplanned downtime or outage

Improve on-time delivery performance Accelerate manufacturing cycle time

## Discover the value with Process Discovery for SAP S/4HANA Transformation

**EXECUTIVE** SUMMARY

**FINANCE** 

**SOURCING AND PROCUREMENT** 

SALES

SUPPLY CHAIN

MANUFACTURING

**ASSET** MANAGEMENT