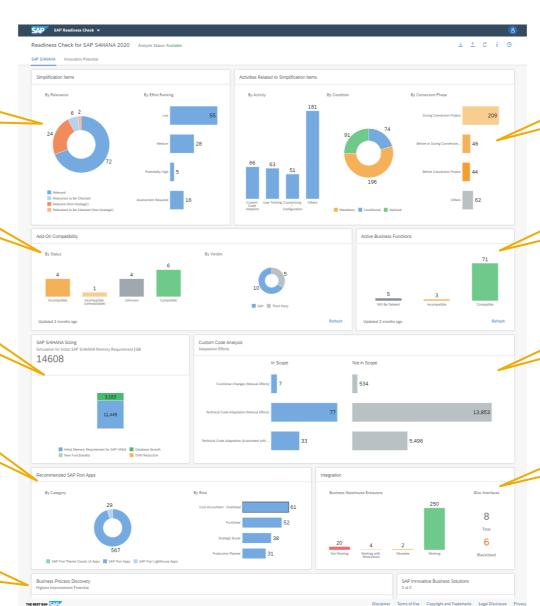

### SAP Readiness Check for SAP S/4HANA Overview

**Analysis Results Dashboard** 

Relevant Simplification Items based on analysis of the existing SAP ERP system; with Effort Ranking

Currently installed Add-Ons checked for compatibility with SAP S/4HANA

Estimated memory and disk Sizing, before and after clean up; including archiving potential

Recommended Fiori Apps based on usage statistics in the existing SAP ERP system

#### **Additional checks** support:

- Financial Data Quality
- Business Process Automation
- and more

Action Items resulting from the relevant Simplification Items

Compatibility analysis of Active Business
Functions with SAP
S/4HANA

Analysis of Custom Code with respect to SAP S/4HANA compatibility

Insight to the compatibility of existing BW extractors and IDocs

### SAP Readiness Check for SAP S/4HANA Overview

Central SAP Note: 2913617