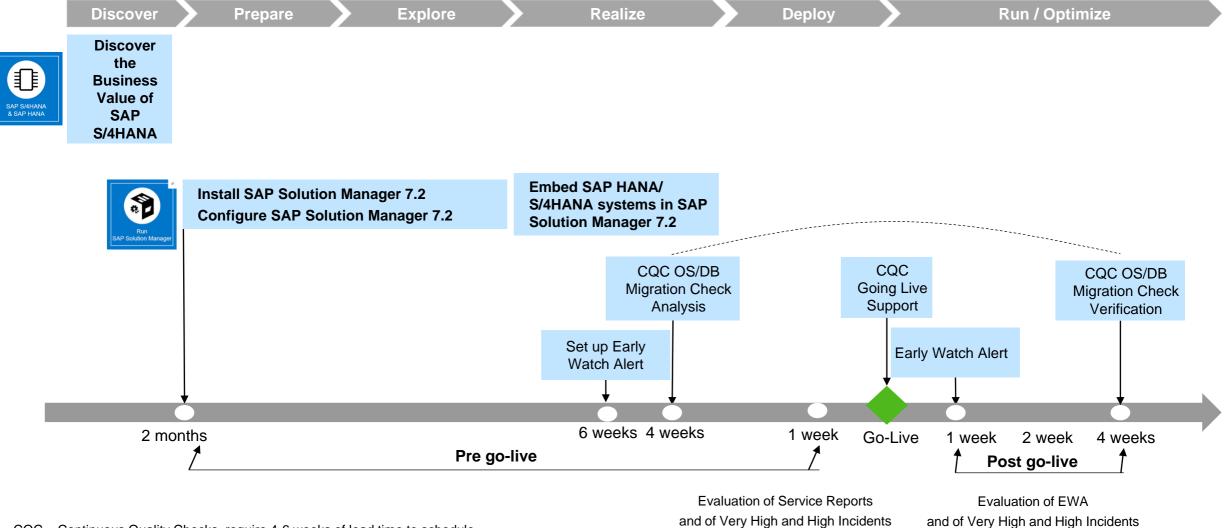

## Recommended Services for the transition to S/4HANA

## For New Implementation

CQC - Continuous Quality Checks, require 4-6 weeks of lead time to schedule