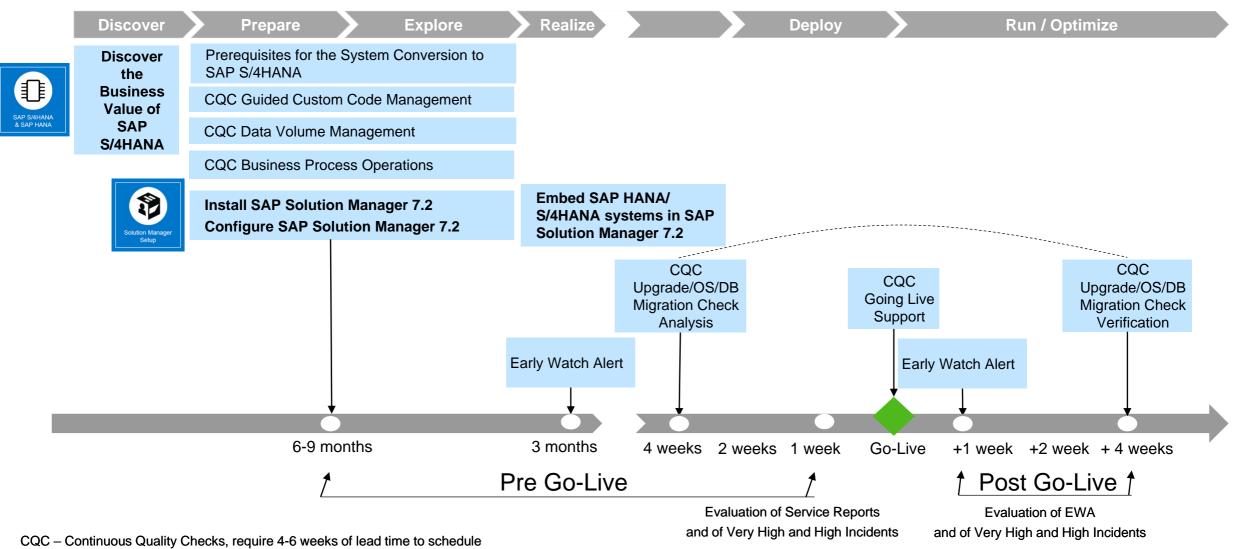

## Recommended Services for the transition to S/4HANA

## For System Conversion

© 2019 SAP SE or an SAP affiliate company. All rights reserved. | PUBLIC

23