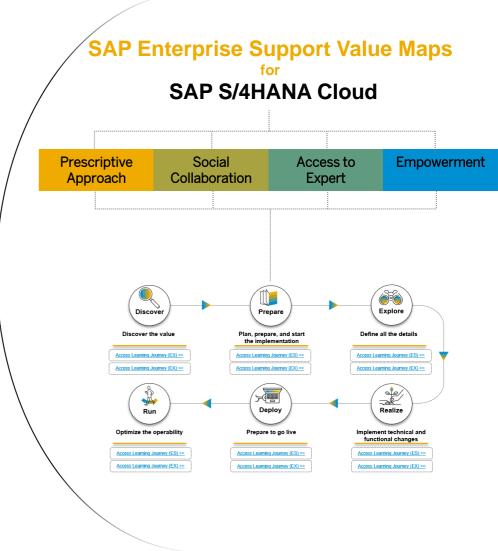

## Collaboration **SAP Enterprise Support Value Maps**

Register to SAP Enterprise Support value maps.

[ http://support.sap.com/valuemaps ]

**Social Collaboration** to connect directly with SAP experts and peers

**Expert Access** to obtain guidance from **SAP** support experts

**Prescriptive Approach** to reach your objective

**Empowerment** to build the knowledge and skills you need

>> Sign up to available Value Maps

**Business Process** Transformation

[ http://support.sap.com/valuemaps ]

| SAP S/4HANA                        |   | SAP Business Technology Platform |   |
|------------------------------------|---|----------------------------------|---|
| SAP S/4HANA Cloud                  |   | Data Volume Management           | • |
| SAP S/4HANA Cloud, private edition |   | Application Lifecycle Management |   |
| SAP SuccessFactors                 |   | Business Process Improvement     |   |
| SAP Customer Experience solutions  | • | Security                         |   |
| SAP Analytics Solutions            | • | Business Process Transformation  |   |
| SAP Ariba                          | • |                                  |   |