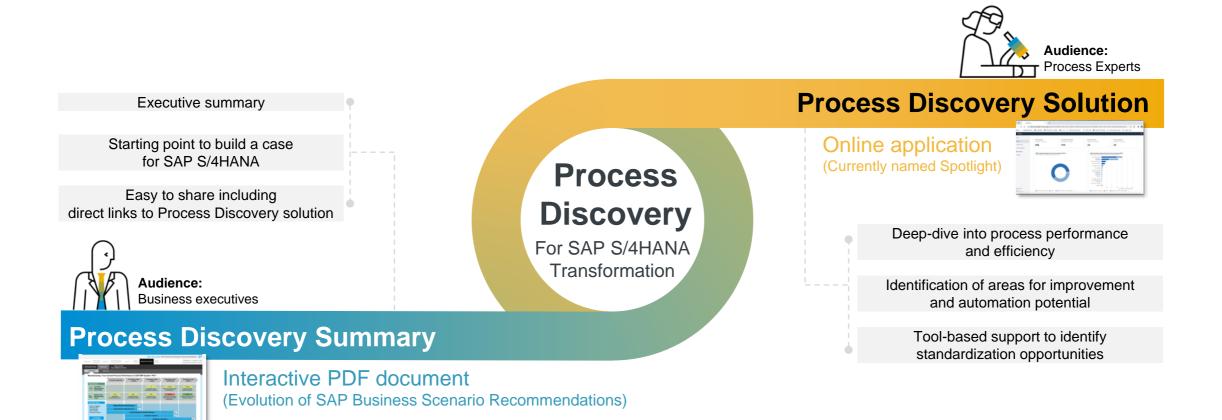

## **Process Discovery for SAP S/4HANA Transformation**

## **Request Process Overview**

#### **Extract data**

2

Initiate your request

Confirm your request

SAP will share results

- Implement SAP Notes
   <u>2745851</u> and <u>2758146</u> in
   productive SAP ERP system
- Run data extraction report and download ZIP file

**How-To Guide** »

- Initiate your request go to: www.s4hana.com
- Fill in the form, upload the extracted ZIP file and submit your request

- After submitting your request you receive an e-mail to confirm your e-mail address
- SAP starts to create the PDF summary and the Process Discovery solution after your confirmation

 SAP sends you the PDF summary and the instruction to activate your Process Discovery solution account (Spotlight by SAP) via email