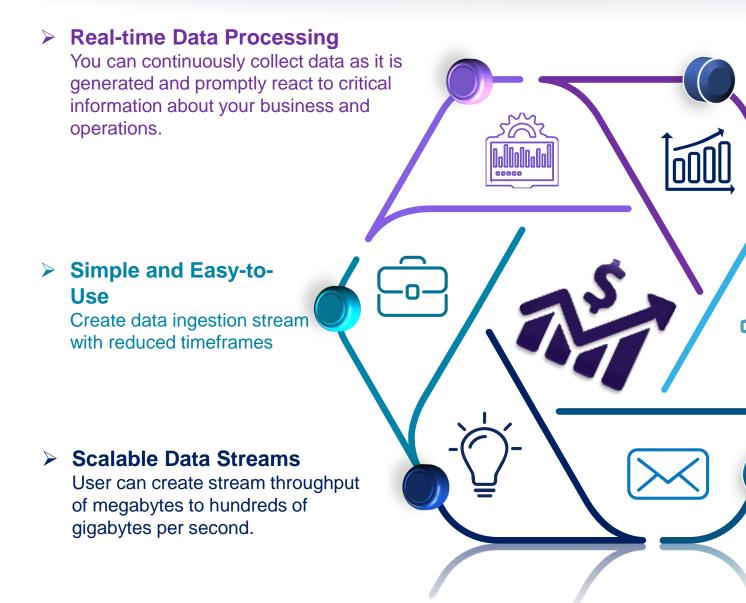

# Stefanini's Data Integration and Orchestration Value-Added Benefits

 Low-Cost Most effective, competitive pricing across industry verticals

### Reliable

Data Ingestion Service synchronously replicates user streaming data across multiple logical racks and can preserves user data up to X days, preventing data loss in case of application failure.

### Secure

Data encryption transmission, user data isolation storage.