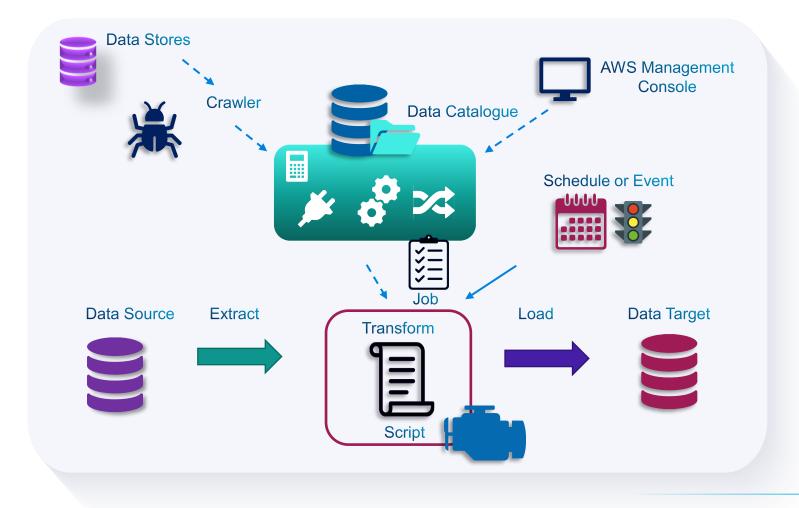

# Case Study – Largest Serverless ETL with AWS Glue Architecture

### **<u>Client</u>: Logistics and Supply Chain Firm**

<u>Scope</u>: Fully managed serverless ETL to categorize, clean, transform, and reliably transfer data between different data stores in a simple and cost-effective way.