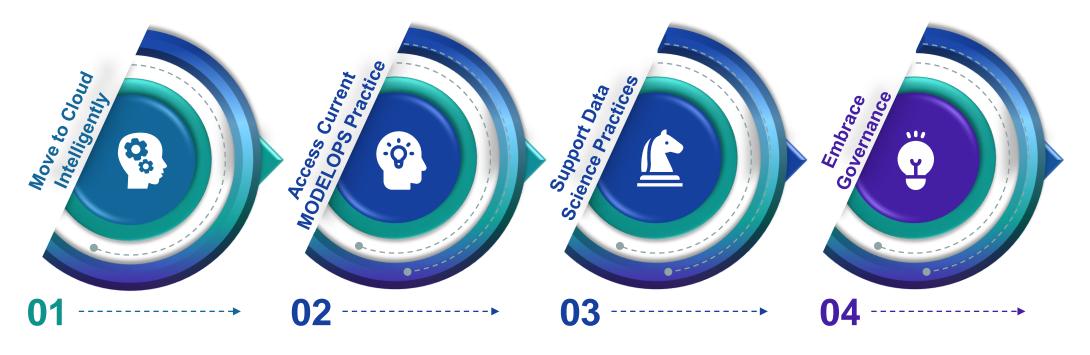

# Stefanini's Resilient Analytics and Al Methodology

- Make continuous assessment of cloud-native technology a priority.
- Think multi-cloud.
- Modernize your approach.
- Use managed application services.

- Assess the value Analytics and AI deliver.
- Focus on the last mile.
- Sync your compute requirements with your development needs.
- Create a continuous improvement process.

- Deliver analytic capabilities that continually adapt to users' needs.
- Deploy analytics and Al where the data is.
- Embrace automation and democratizing tools.

- Underpin analytical experimentation with control.
- Streamline data management.
- Build in transparency.
- Use governance to help reduce technical debt