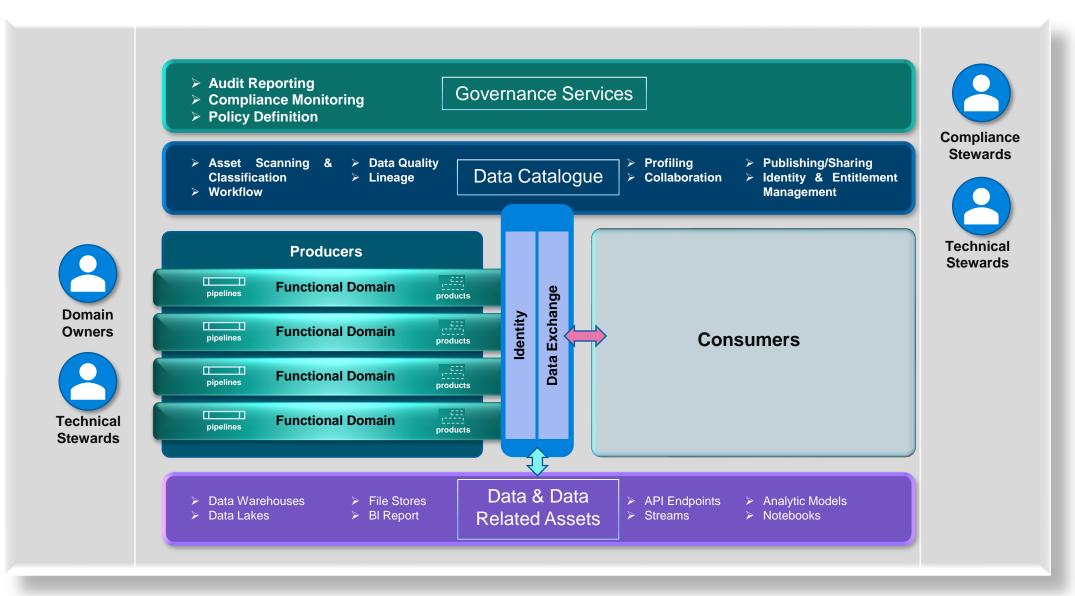

Glue Architecture

### **<u>Client</u>: Logistics and Supply Chain Firm**

<u>Scope</u>: Fully managed serverless ETL to categorize, clean, transform, and reliably transfer data between different data stores in a simple and cost-effective way.





# Stefanini's Data Integration and Orchestration Value-Added Benefits



 Low-Cost Most effective, competitive pricing across industry verticals

### Reliable

Data Ingestion Service synchronously replicates user streaming data across multiple logical racks and can preserves user data up to X days, preventing data loss in case of application failure.

### Secure

Data encryption transmission, user data isolation storage.



# **No-Code Data Integration and Rapid Delivery Transformations**





# **Establishment Of A Digital Fabric Footprint**





# SAP Rapid Data Migration Architecture – Use Case



# Stefanini's Resilient Analytics and Al Methodology



- Make continuous assessment of cloud-native technology a priority.
- Think multi-cloud.
- Modernize your approach.
- Use managed application services.

- Assess the value Analytics and AI deliver.
- Focus on the last mile.
- Sync your compute requirements with your development needs.
- Create a continuous improvement process.

- Deliver analytic capabilities that continually adapt to users' needs.
- Deploy analytics and Al where the data is.
- Embrace automation and democratizing tools.

- Underpin analytical experimentation with control.
- Streamline data management.
- Build in transparency.
- Use governance to help reduce technical debt





# What's Next



For questions an