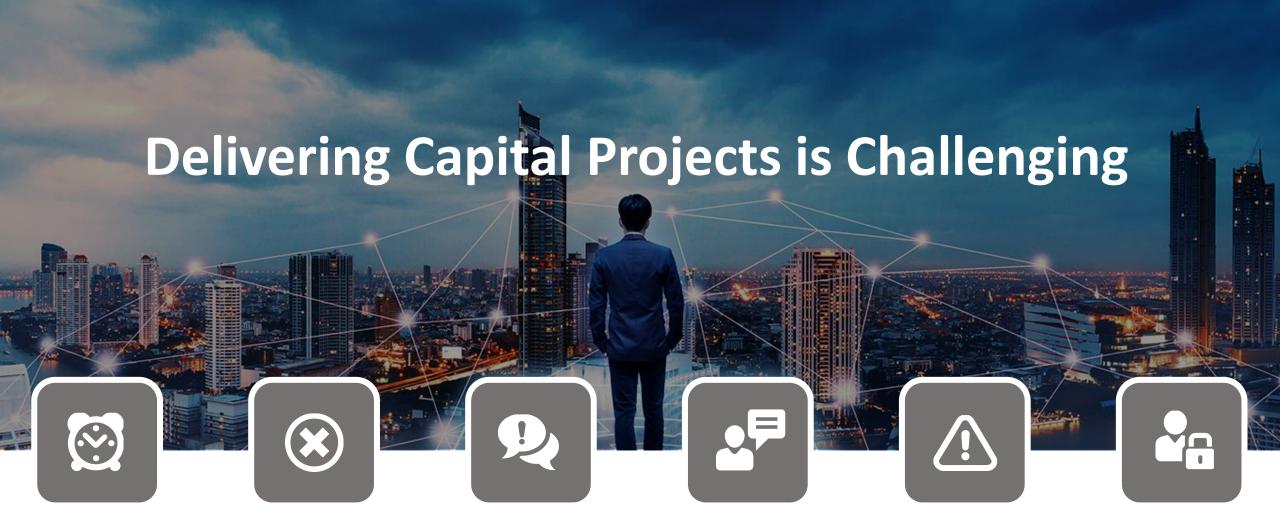

## Why do Capital Projects Under-deliver or Fail?

- Weak Business Case
- No Risk Assessment
- Not Objectively Evaluated
- Strategy Misalignment

- External Spreadsheets
- Poor Process & Approval Management
- Poor ResourcePlanning
- No Real-Time Data

•••

- No Benefits Realization Analysis
- No auto Asset Creation
- Poor Budget Return
- Poor Process
   Improvement

...