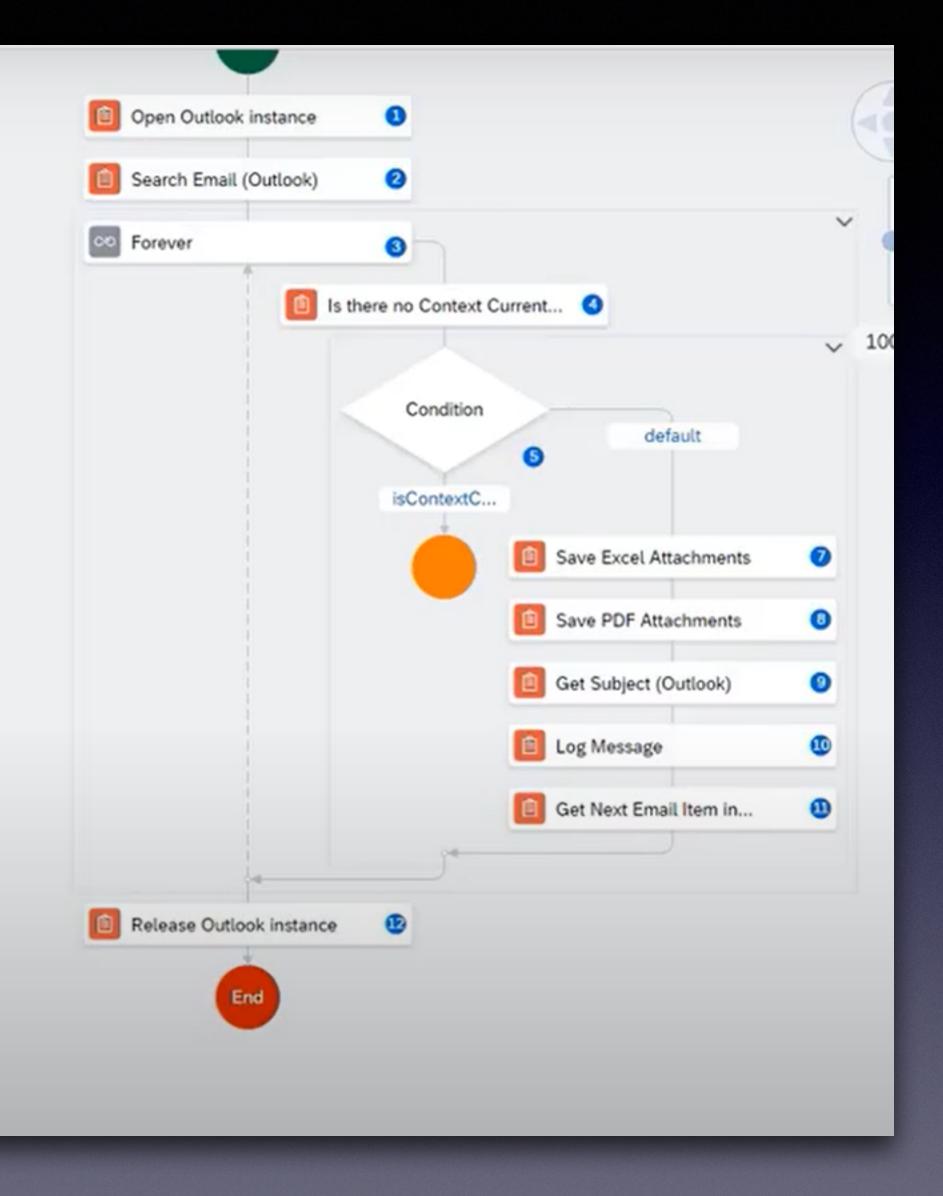

## SAP Intelligent RPA

A platform of **On demand**, **self service** engines that can be used **24 / 7** to **automate** tasks that are usually repetitive and scripted.

V Z Outlook Start Open Outlook instance irpa\_core.datatype.create irpa\_core.datatype.set irpa\_core.datatype.set irpa\_core.datatype.set irpa\_core.datatype.set irpa\_core.datatype.set irpa\_core.datatype.set Search Email (Outlook) Is there no Context Current Email Save Excel Attachments Save PDF Attachments Get Subject (Outlook) Log Message Get Next Email Item in Context Is there no Context Current Email Save Excel Attachments Save PDF Attachments Get Subject (Outlook) Log Message Get Next Email Item in Context Is there no Context Current Email Save Excel Attachments

#### Scan Inbox for certain kind of emails and automatically download the attachments.