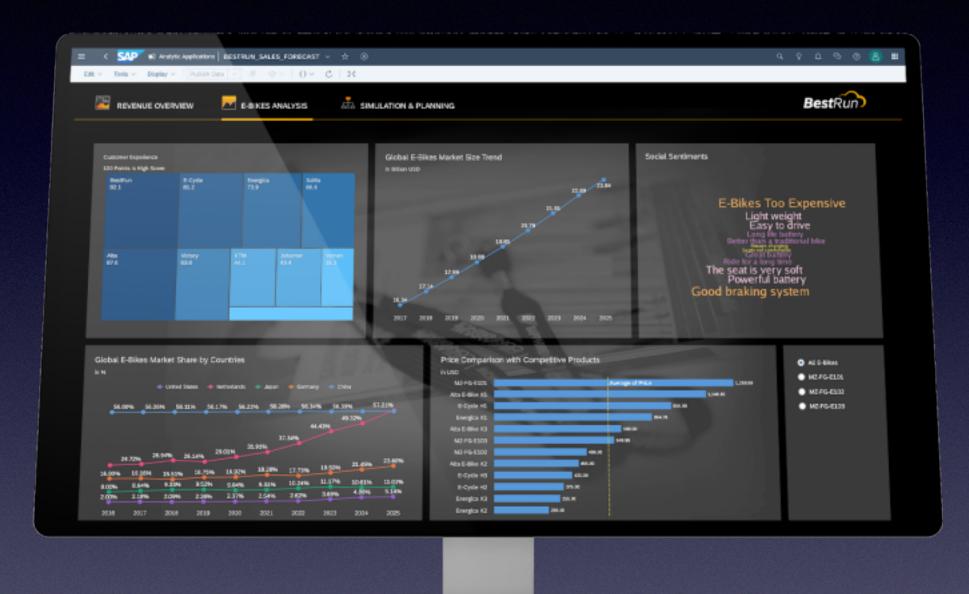

## **3 SAP Solutions that you should consider to** be relevant in the years to come

**SAP**<sup>®</sup>**Analytics** Cloud

## SAP Analytics Cloud

Patterns Prediction Planning

"We have been doing analytics for a while. We are an SAP BW shop."