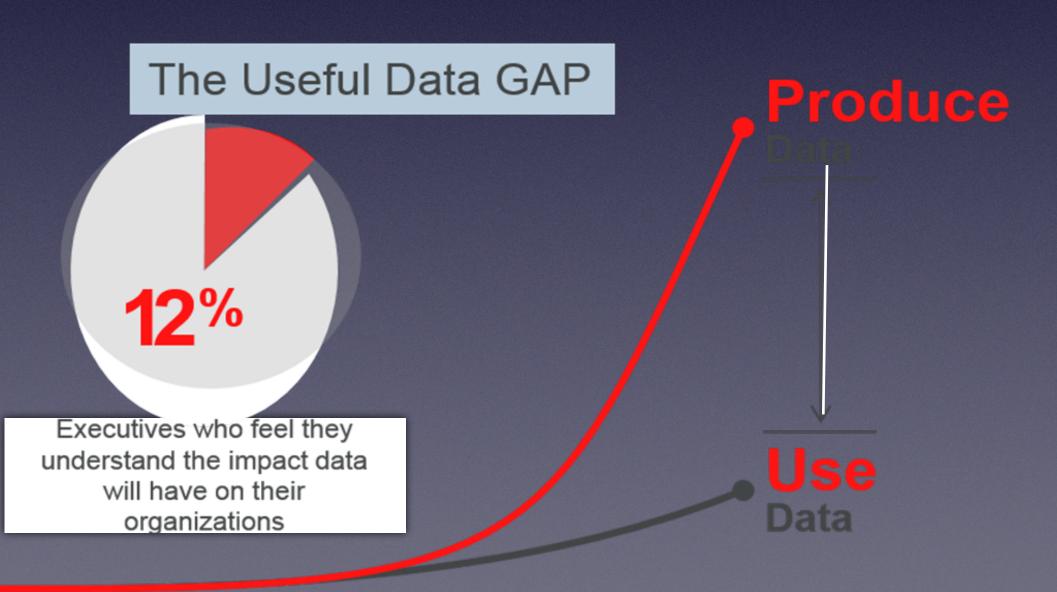

## Data Usage How can we best use this data ?

## Decision Making

How do get answers for questions we have not thought of?

ROI How can we utilize this system to its full value ?

## Data : Useless Information : Useful