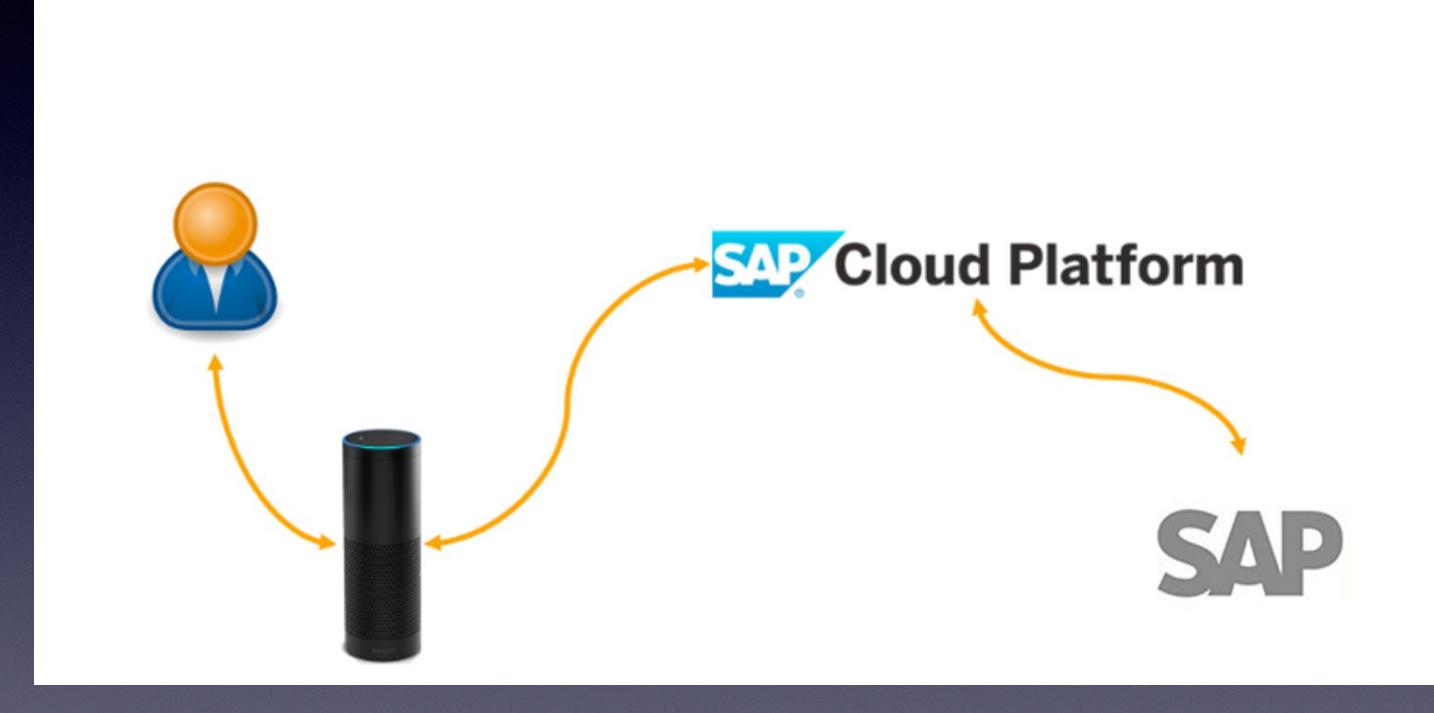

#### **Alexa Meets Business**

Voice Bots can be used to connect to SAP & many other datasources in unison