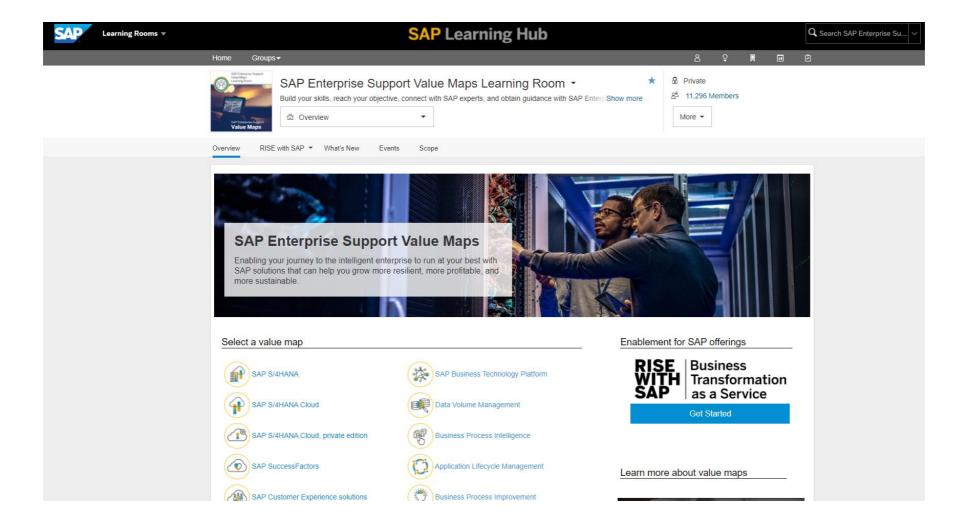

### Step 2

Access SAP Enterprise Support Value Maps Learning Room platform. If you reach the SAP Learning Hub login page, please login and click on <u>Access Value Maps</u> again.

Access Value Maps

Learn more: https://support.sap.com/valuemaps

## Navigate through the main learning room

Get empowered for RISE with SAP

Ask a question or request a call with our experts