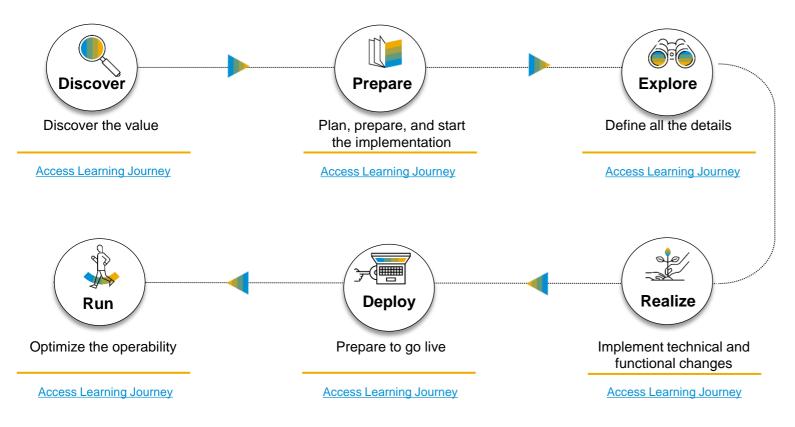

## Explore the value map for SAP S/4HANA Cloud, private edition

This value map will enable you to adopt and run SAP S/4HANA Cloud, private edition. It will guide you from the very beginning: from the discovery stages of this journey through the planning, implementation, and run phases of your project.

## **Learning Journeys**

A learning journey is an interactive visual guide designed to help you complete your learning and empowerment path for a particular SAP topic by exploring, filtering, and accessing a curated set of SAP Enterprise Support offerings and learning assets.