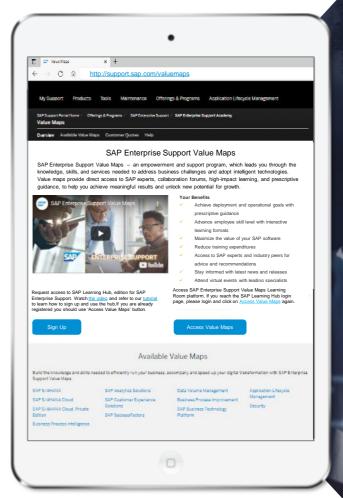

Access the value maps program

How to register and access value maps in 2 steps

### Step 1

Request access to SAP Learning Hub, edition for SAP Enterprise Support. Watch <u>the video</u> and refer to our <u>tutorial</u> to learn how to sign up and use the hub. If you are already registered you should use 'Access Value Maps' button.

Sign Up

### Step 2

Access SAP Enterprise Support Value Maps Learning Room platform. If you reach the SAP Learning Hub login page, please login and click on <u>Access Value Maps</u> again.

Access Value Maps

Learn more: https://support.sap.com/valuemaps