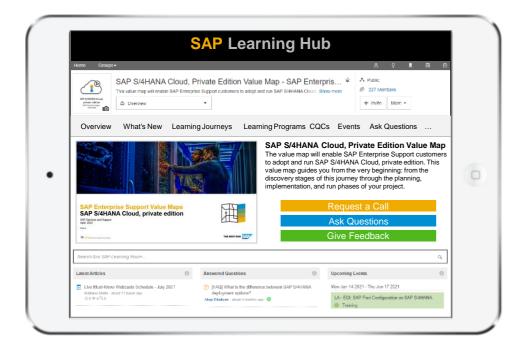

## Explore the value map for SAP S/4HANA Cloud, private edition

This value map will enable you to adopt and run SAP S/4HANA Cloud, private edition. It will guide you from the very beginning: from the discovery stages of this journey through the planning, implementation, and run phases of your project.

- Discover the value of SAP S/4HANA Cloud, private edition; get to know RISE with SAP
- Define your transition path to SAP S/4HANA Cloud, private edition
- Understand the tools for your journey to SAP S/4HANA Cloud, private edition
- Utilize SAP Readiness Check for SAP S/4HANA Cloud, private edition
- Understand SAP Activate for SAP S/4HANA Cloud, private edition
- Learn how to perform an SAP S/4HANA transition for new implementation, system conversion, or selective data transition
- Learn about SAP Fiori implementation and embedded analytics
- Leverage Continuous Quality Check services to ensure a smooth go-live

Complete your learning and empowerment path for SAP S/4HANA Cloud by accessing set of enablement content

Ask questions to get quick advice from SAP experts and industry peers

Request a call to get personalized guidance

Sign up for upcoming events or stay in the know with our topicspecific articles written by leading product and support specialists