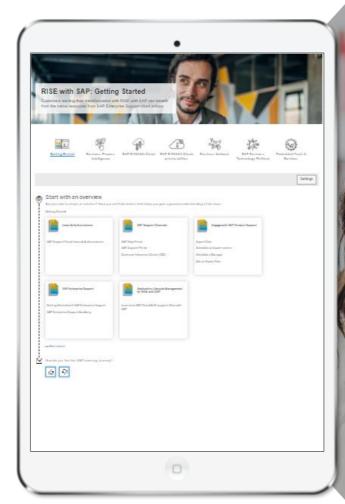

## Navigate through the main learning room

Get empowered for RISE with SAP

Ask a question or request a call with our experts

### Get started with RISE with SAP

Customers starting their transformation with RISE with SAP can benefit from the below resource:

#### **RISE with SAP: Getting Started**

Learn how you can benefit from the SAP Enterprise Support cloud edition resource for your transformation with RISE with SAP

#### **RISE with SAP: Business Process Transformation**

Here you will find some foundational resources regarding the process discovery tool from SAP.

#### **RISE with SAP: SAP S/4HANA Cloud**

Here you will find some foundational resources regarding SAP S/4HANA Cloud.

### RISE with SAP: SAP S/4HANA Cloud, private edition

Here you will find some foundational resources regarding SAP S/4HANA Cloud, private edition

#### **RISE with SAP: Business Network**

Here you will find some foundational resources regarding the SAP Business Network and RISE with SAP.

### **RISE with SAP: SAP Business Technology Platform**

Here you will find resources regarding the SAP Business Technology Platform which can help you fast-track your move to SAP S/4HANA Cloud and support quicker, cohesive, and future-ready innovation.

### **RISE with SAP: Embedded Tools & Services**

A number of tools and services are available to help you on your RISE with SAP journey.