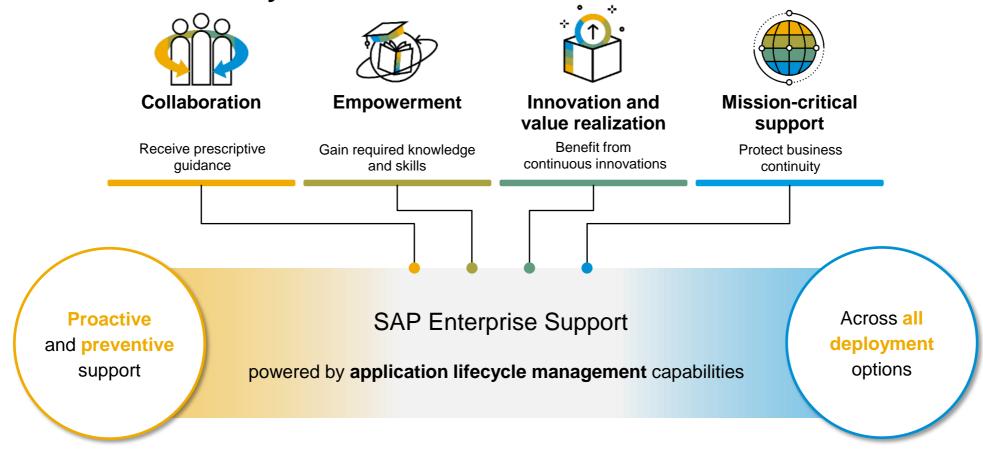

## **Establish the foundation for your success**

SAP Enterprise Support helps you address the digital skills gap and build the know-how you need to thrive in the digital economy by providing high-impact empowerment and collaboration programs such as SAP Enterprise Support Academy and SAP Enterprise Support value maps. Utilizing SAP Learning Hub as the delivery platform, both programs leverage a learning environment that is scalable, intuitive, social, and collaborative, bringing SAP much closer to understanding and fulfilling your needs.

**SAP Enterprise Support value maps** – an empowerment and support program, which leads you through the knowledge, skills, experts and services needed to address business challenges and adopt intelligent technologies. Learn more <u>here</u>.

### **Program Offerings**

- Prescriptive guidance Structured content enables guided journey, simplification, and accelerated consumption of content
- Expert access SAP experts provide prescriptive guidance, best practices and technology insight
- Social Collaboration Forums allow you to exchange ideas and best practices with SAP experts and peers
- Empowerment Interactive learning formats to empower you with the knowledge and skills for realizing your deployment strategy

### **User Benefits**

- Advance digital skill level with interactive learning formats
- Achieve deployment and operational goals
- Maximize the value of your SAP solutions
- Reduce training expenditures
- Get quick advice form SAP experts and peers
- Easy access to latest news and releases
- **Access** to virtual events with leading experts
- Record of learning accomplishments