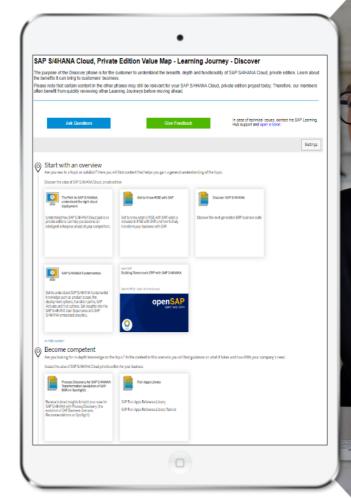

## **Learning Journeys**

A learning journey is an interactive visual guide designed to help you complete your learning and empowerment path for a particular SAP topic by exploring, filtering, and accessing a curated set of SAP Enterprise Support offerings and learning assets.