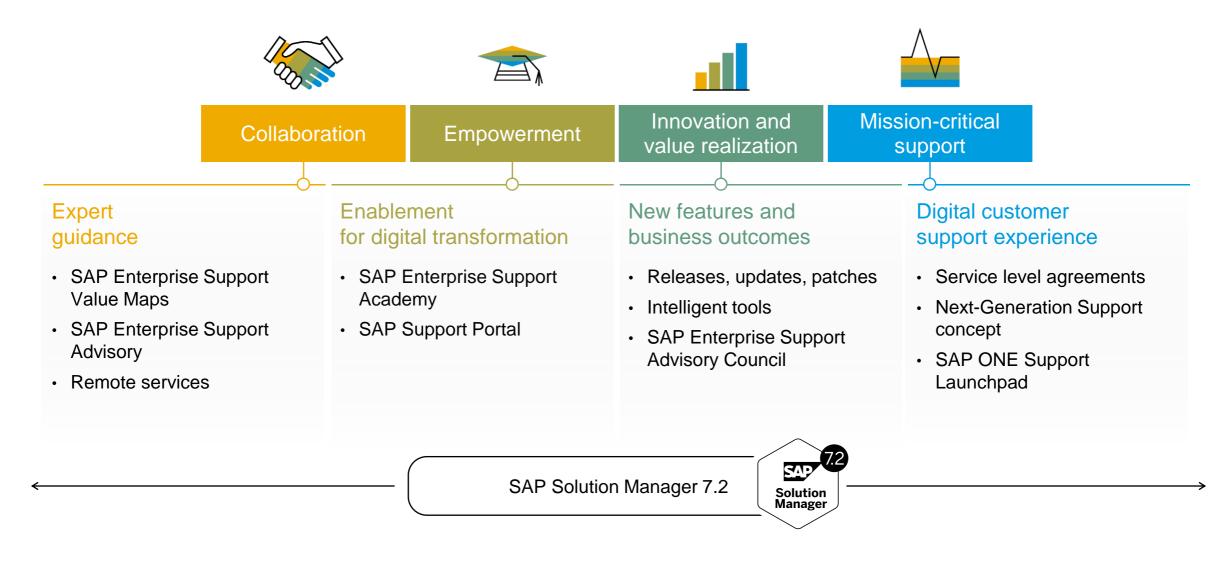

# **SAP Enterprise Support** The foundation for customer success

### **SAP Enterprise Support – The foundation for continuous customer success**