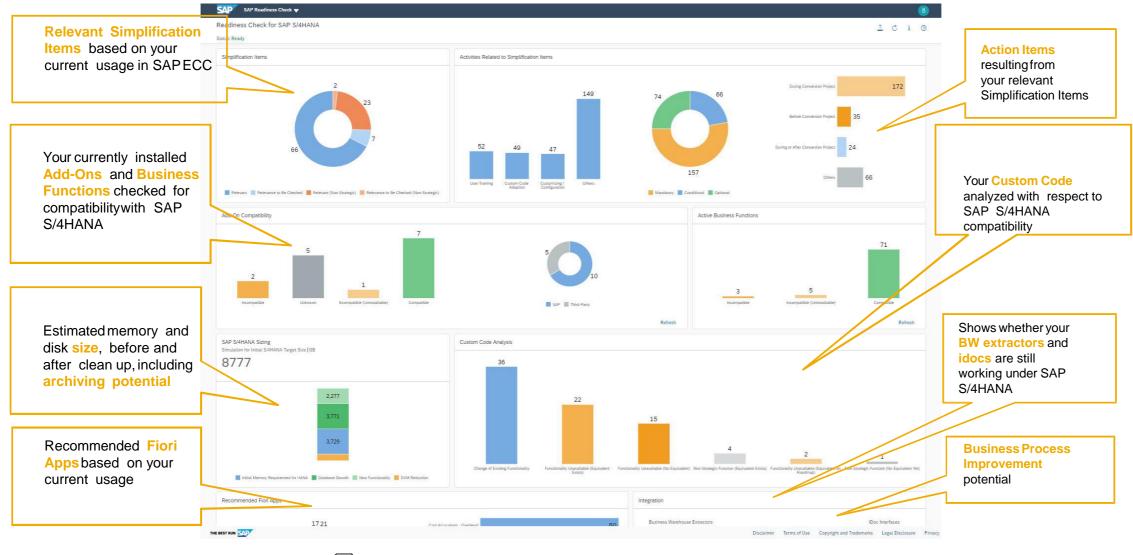

## **SAP Readiness Check 2.0 for SAP S/4HANA**

**SAP Help Portal: SAP Readiness Check** and SAP note <u>2290622</u>