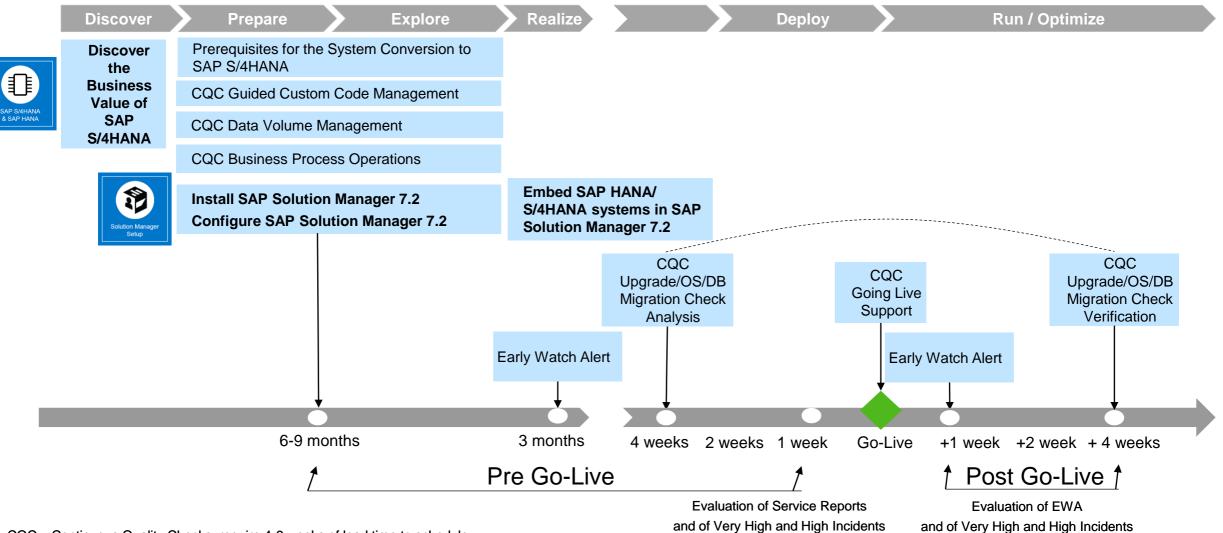

# **Recommended Services for the transition to S/4HANA**

## For System Conversion

CQC – Continuous Quality Checks, require 4-6 weeks of lead time to schedule