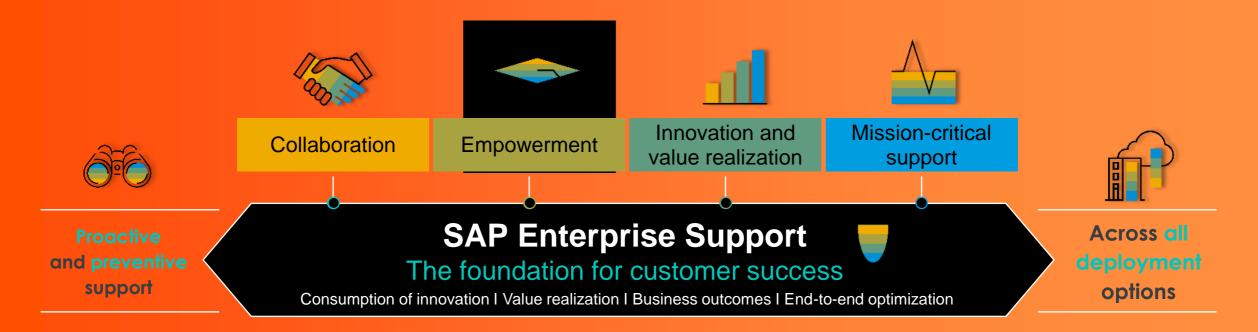

# **SAP Enterprise Support** The foundation for customer success

# **GETTING STARTED** with Collaboration SAP Enterprise Support-next-generation value maps

SAP Enterprise Support value maps – an empowerment and support program, which leads you through the knowledge, skills, and services needed to address business challenges and adopt intelligent technologies. Value maps provide direct access to SAP experts, collaboration forums, high-impact learning, and prescriptive guidance, to help you achieve meaningful results and unlock new potential for growth.

### SAP Enterprise Support Value Maps

SAP Enterprise Support Value Maps – an empowerment and support program, which leads you through the knowledge, skills, and services needed to address business challenges and adopt intelligent technologies. Value maps provide direct access to SAP experts, collaboration forums, high-impact learning, and prescriptive guidance, to help you achieve meaningful results and unlock new potential for growth.