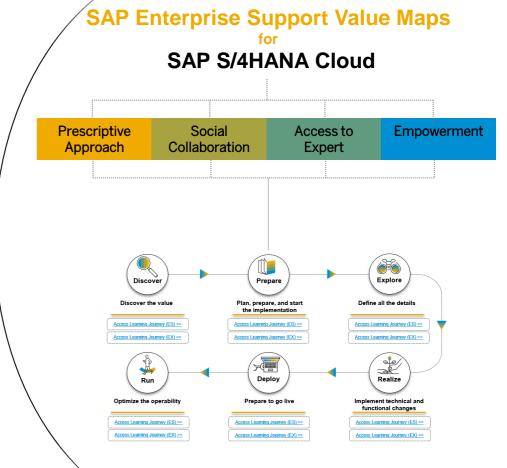

# **GETTING STARTED** with Collaboration SAP Enterprise Support-next-generation value maps

SAP Enterprise Support value maps – an empowerment and support program, which leads you through the knowledge, skills, and services needed to address business challenges and adopt intelligent technologies. Value maps provide direct access to SAP experts, collaboration forums, high-impact learning, and prescriptive guidance, to help you achieve meaningful results and unlock new potential for growth.

### **Prescriptive Guidance**

Structured content enables guided journey, simplification, and accelerated consumption of needed enablement content across the entire lifecycle.

### Empowerment

Interactive learning formats to empower you with the knowledge and skills for realizing your deployment strategy.

### Social Collaboration

Collaboration forums allow you to get guidance and exchange ideas, and best practices with SAP experts and peers.

### **Expert Access**

Access to SAP experts and industry peers for professional advice, best practices, business insight, and technology know-how.