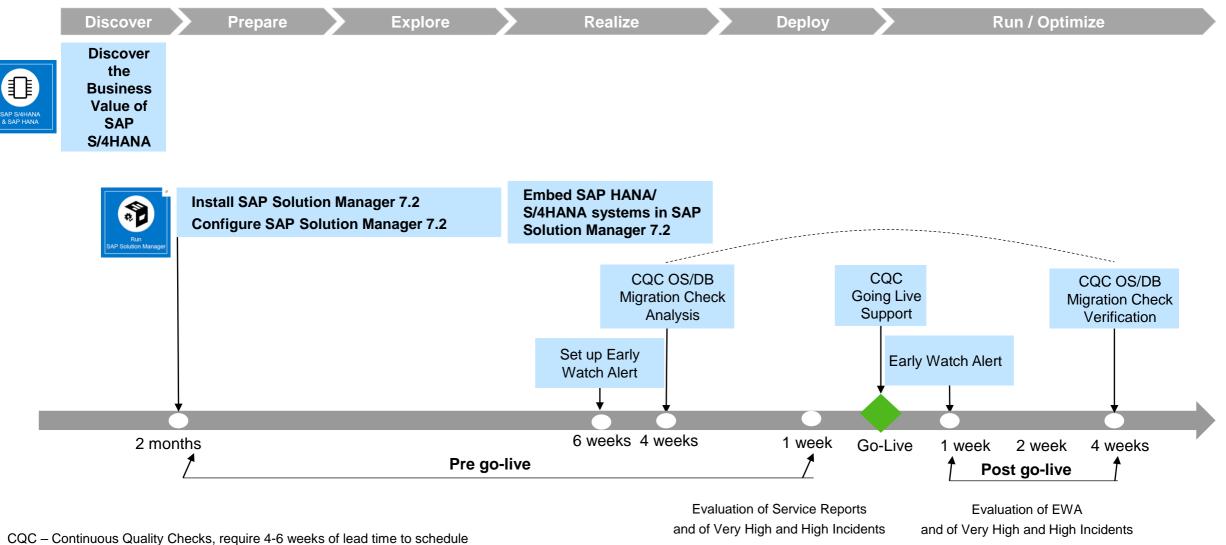

# **Recommended Services for the transition to S/4HANA**

## For New Implementation

<sup>-</sup> Continuous Quality Checks, require 4-0 weeks of lead time to