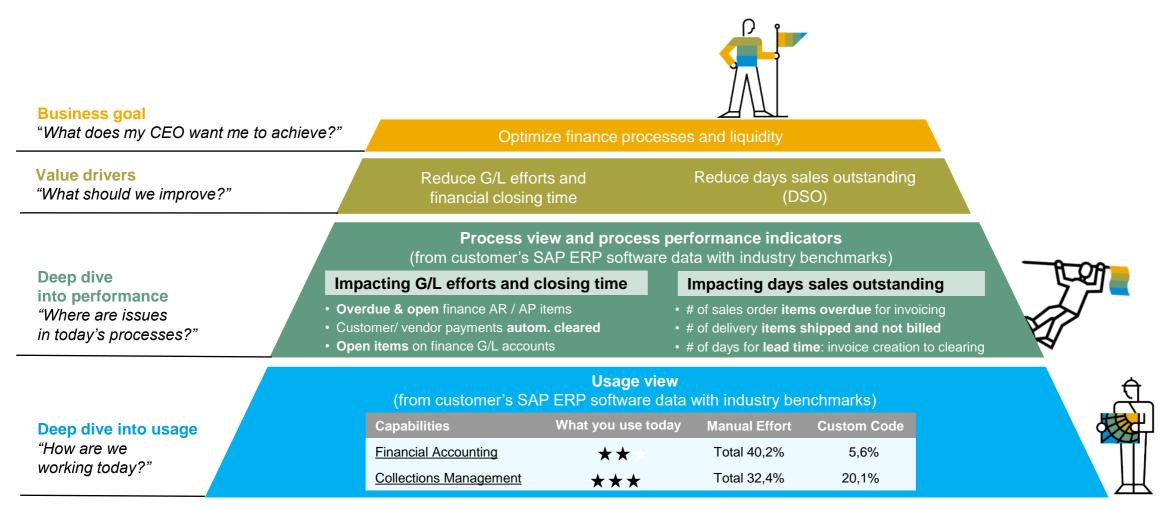

# **Discover the value with Process Discovery for SAP S/4HANA Transformation**

~ 60 process performance metrics selected out of a set of 1300+ readily available KPIs in SAP Solution Manager, supporting the need to MOVE to SAP S/4HANA, collected from the customer's SAP ERP systems and benchmarked against peers (3000+ data sets per January 2021).

## **Discover the value with Process Discovery for SAP S/4HANA Transformation**