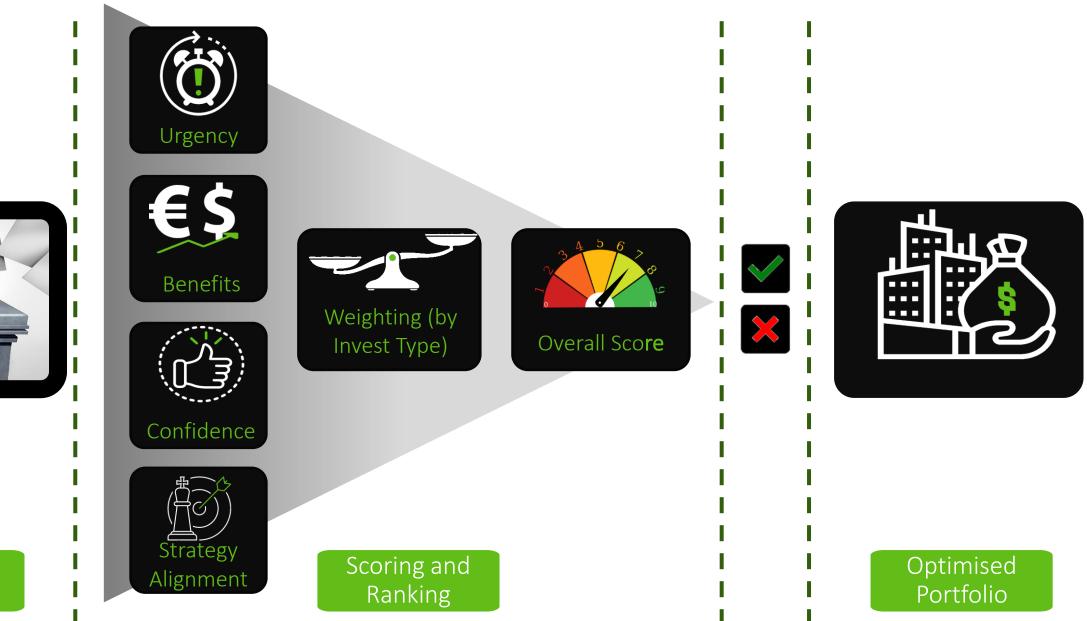

## To Optimize CAPEX Investment Outcomes, a Holistic Approach Must be Taken

Objectively Score and Rank Appropriation Requests

Effectively Budget for New and Carryforward projects

CADEX

Confidently Approve Capital Expenditure Requests