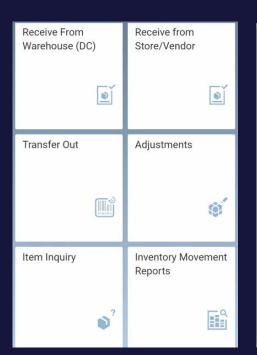

### **Retail Inventory Management – MIM**

Merchandise and Inventory Management: Enables retail inventory processes across our store network

Innovations: Continuous Scanning, Mobile Device Printing, Carrier Integration, In app printing

#### Receiving from DC/Store / Vendor

- \* Express Receiving: Continuous carton barcode scan
- Carton Audit: Realtime variance postings
- Piece Count feature. Reset Count feature, Variance Posting Messaging, In Transit Tile

#### Returns

- Return to Vendor or DC
- Streamlined activities: capture tracking no., product restrictions, etc.
- Carrier integration

#### **Adjust Mass Stock**

- Quantity Adjustment
- Add or Delete items
- Reason/sub-reason codes for specific adjustment types
- \* Real-time inventory adjustments

#### **Printing**

- Device Agnostic Printing (Mobile & Desktop)
- In-app & Spool printing enhancements