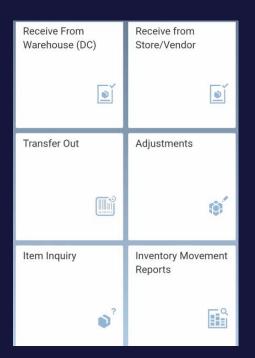

### **Retail Inventory Management – MIM**

Merchandise and Inventory Management: Enables retail inventory processes across our store network

Innovations: Continuous Scanning, Mobile Device Printing, Carrier Integration, In app printing

#### Receiving from DC/Store / Vendor

- \* Express Receiving: Continuous carton barcode scan
- Carton Audit: Realtime variance postings
- Piece Count feature. Reset Count feature, Variance Posting Messaging, In Transit Tile

#### Returns

- Return to Vendor or DC
- Streamlined activities: capture tracking no., product restrictions, etc.
- Carrier integration

#### **Adjust Mass Stock**

- Quantity Adjustment
- Add or Delete items
- Reason/sub-reason codes for specific adjustment types
- \* Real-time inventory adjustments

#### **Printing**

- Device Agnostic Printing (Mobile & Desktop)
- In-app & Spool printing enhancements