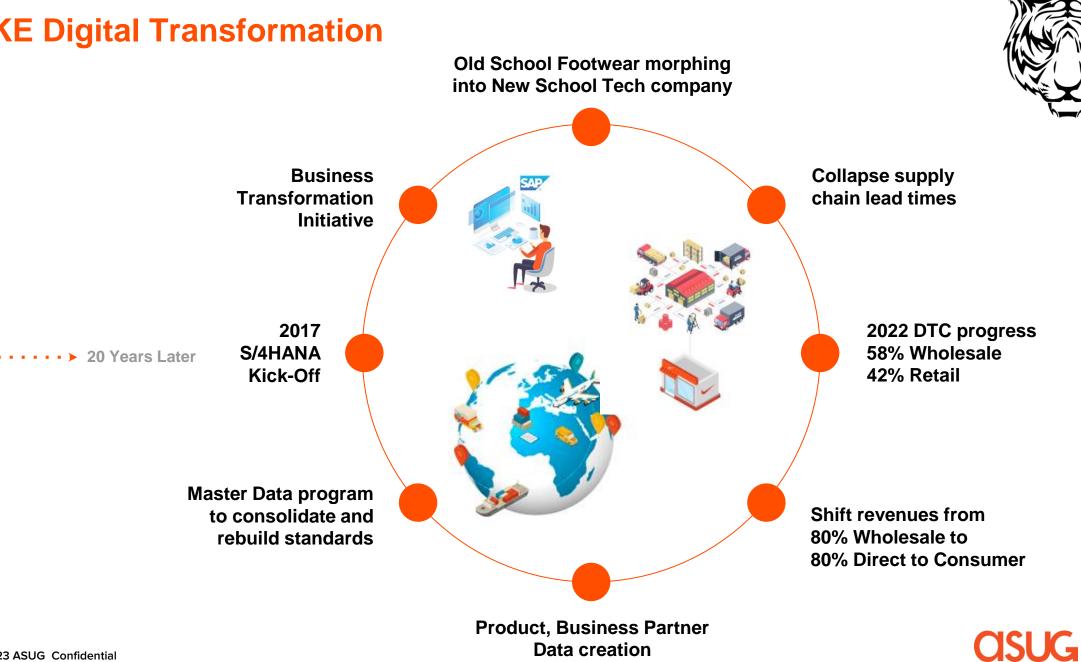

#### **NIKE Digital Transformation**

#### **NIKE Digital Transformation**

\*2022 NIKE 10-K

Objective – build migration tool as part of S/4 platform, functional for AFS to S/4 Fashion Objective – enhance native S/4HANA functionality to be included as SAP standard product Objective – lead Migration Cockpit team in role as a NIKE employee