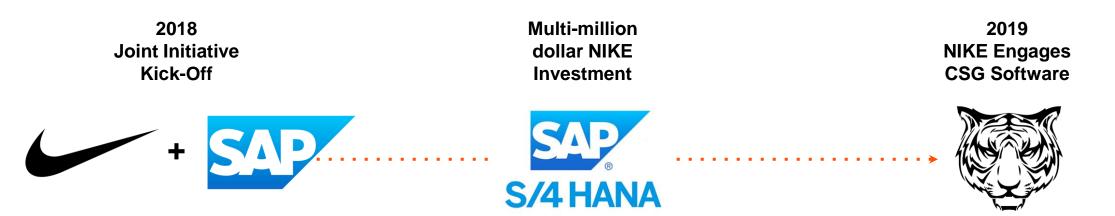

#### **NIKE Digital Transformation**

\*2022 NIKE 10-K

Objective – build migration tool as part of S/4 platform, functional for AFS to S/4 Fashion Objective – enhance native S/4HANA functionality to be included as SAP standard product Objective – lead Migration Cockpit team in role as a NIKE employee

- 3 years of team leadership
- 5 person team
- 220 OSS incidents resolved
- Development teams in Oregon, India, Germany, China
- Custom data migration including multiple VAS lines at Article level
- Focus on migration of total open supply and demand picture
- No historical data
- Prototyped master data objects