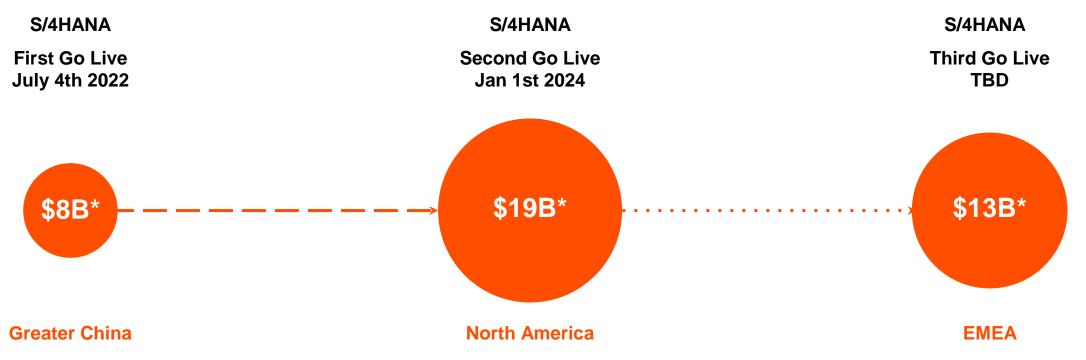

#### **NIKE Digital Transformation**

\*2022 NIKE 10-K

Objective – build migration tool as part of S/4 platform, functional for AFS to S/4 Fashion Objective – enhance native S/4HANA functionality to be included as SAP standard product Objective – lead Migration Cockpit team in role as a NIKE employee