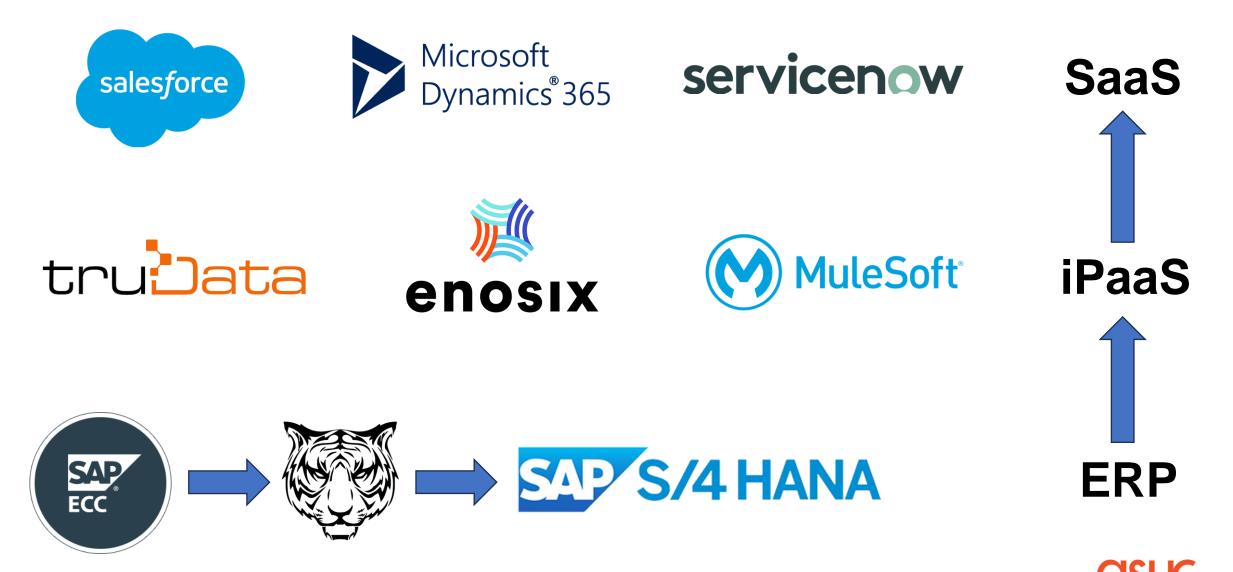

#### **The Lightning Migration Method for S/4HANA**

LEAD with Technology

"Snap Migration" → like-for-like sandbox migration using only tools native to S/4HANA

Decouple technical work from business requirements definition

Shorten program timeline by activating a technical Agile workstream early

SPEED to Delivery

Fastest, most nimble, Clean Core migration to S/4HANA

Zero additional migration infrastructure, leveraging standard objects and automation

Hyper-experienced team who led co-innovation Migration Cockpit development at NIKE

EMPOWER your Team

Starting point for your Digital Transformation

Maximize investment in your existing team, enabling self-driven future releases

Faster business requirements definition with a functional S/4HANA system

# **GREENFIELD MIGRATION CUSTOMERS** ... New business processes and remove old customizations

- Migration Cockpit Direct Transfer Strategy for SAP data sources
- Migration Cockpit Staging Table Strategy for 3<sup>rd</sup> Party data sources

**BROWNFIELD MIGRATION CUSTOMERS** ... Retaining mix of old business processes and technical customizations

- Migration Cockpit Direct Transfer Strategy for SAP data sources
- Migration Cockpit Staging Table Strategy for 3<sup>rd</sup> Party data sources

#### **NET NEW MIGRATION CUSTOMERS** ... All new S/4HANA installation

• Migration Cockpit Staging Table Strategy for 3<sup>rd</sup> Party data sources

18 © 2023 ASUG Confidential

**CISUG** 

ERP

20 © 2023 ASUG Confidential