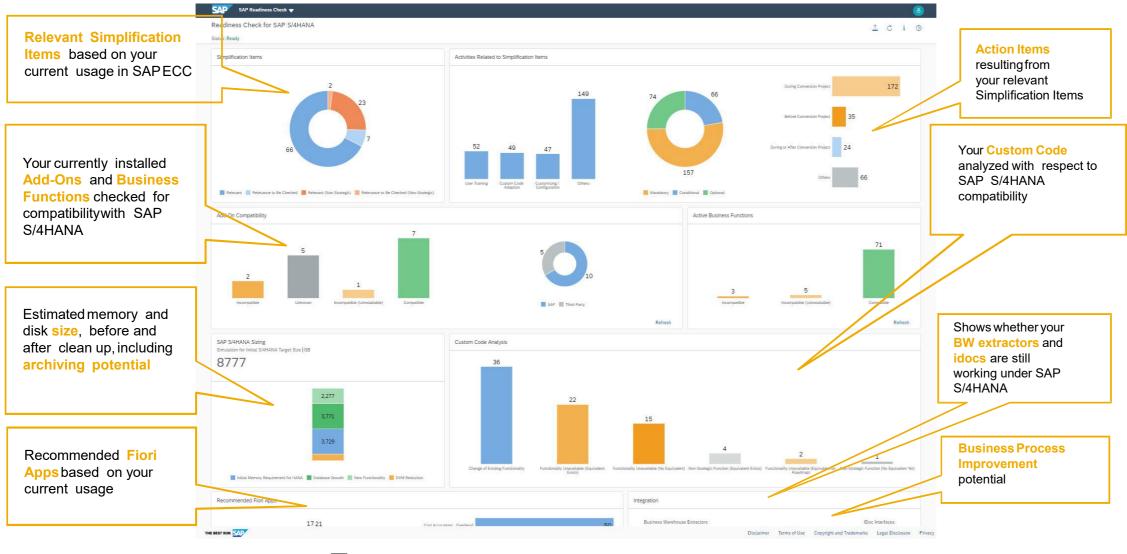

#### **SAP Readiness Check 2.0 for SAP S/4HANA**

SAP Help Portal: SAP Readiness Check and SAP note 2290622

- Discover the value with Process Discovery for SAP S/4HANA Transformation www.s4hana.com or www.sap.com/process-discovery
- Start your Readiness Check for SAP S/4HANA <u>https://help.sap.com/viewer/product/SAP\_READINESS\_CHECK/200/en-US</u>
- Join the S/4HANA SAP Enterprise Support Value Maps <u>http://support.sap.com/valuemaps</u>