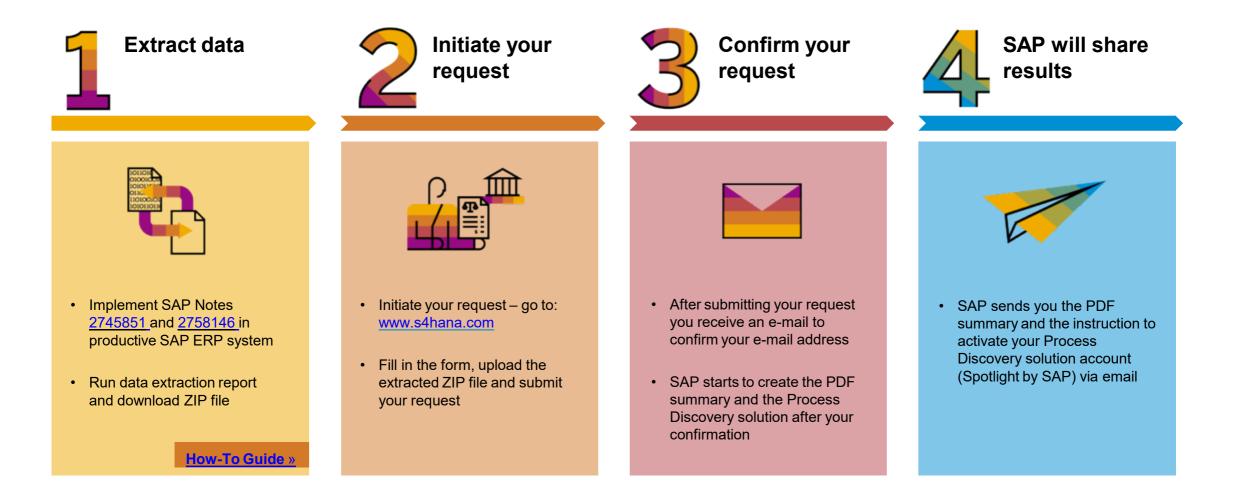

#### **Process Discovery for SAP S/4HANA Transformation** Request Process Overview

- Discover the value with Process Discovery for SAP S/4HANA Transformation www.s4hana.com or www.sap.com/process-discovery
- Start your Readiness Check for SAP S/4HANA <u>https://help.sap.com/viewer/product/SAP\_READINESS\_CHECK/200/en-US</u>
- Join the S/4HANA SAP Enterprise Support Value Maps <u>http://support.sap.com/valuemaps</u>