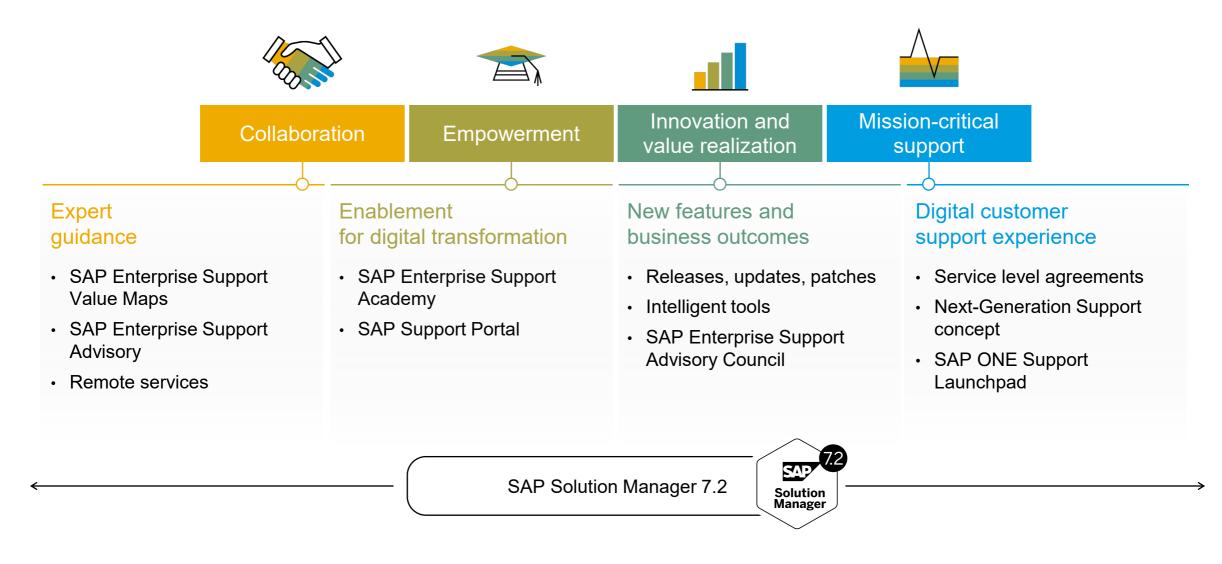

#### **SAP Enterprise Support – The foundation for continuous customer success**