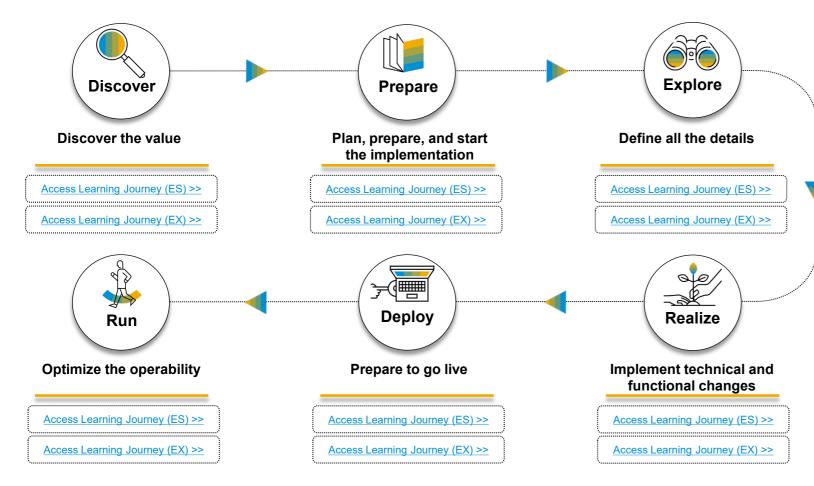

tors

S/4HANA

Cloud

Private Ed.

S/4HANA

Cloud

S/4HANA

Register to SAP Enterprise Support value maps.

http://support.sap.com/valuemaps ]



Social Collaboration to connect directly with SAP experts and peers



#### Expert Access to obtain guidance from SAP support experts

**Business** 

Process

Data

Volume

Application

Lifecycle

Management Management Improvement

**Business** 

Technology

Platform

>> Sign up to available Value Maps

Jam

Collaboration

Security:

#### **SAP Enterprise Support Value Maps**

#### SAP S/4HANA Cloud Value Map – Triggers

The SAP S/4HANA Cloud value map helps you to ensure your success in adopting and running SAP S/4HANA in the cloud. This value map includes SAP S/4HANA Cloud, extended edition (EX) and SAP S/4HANA Cloud, essentials edition (ES).





## SAP Enterprise Support Value Map for SAP S/4HANA Cloud Benefits

- Choose the best SAP S/4HANA Cloud solution for your business model
- Take the right next steps when planning an implementation project
- Configure your SAP S/4HANA Cloud solution in the most effective way
- Extend your SAP S/4HANA Cloud solution to cover your business processes
- Keep updated with the quarterly innovation cycle



### SAP Enterprise Support Value Map for SAP S/4HANA Cloud

#### Quick wins



A learning program will guide you through a set of expertly chosen SAP Enterprise Support offerings, assets, and tools in a sequential and interactive format to empower you to achieve the defined outcome.

#### Learning Programs for SAP S/4HANA Cloud, Essentials Edition

Access Learning Programs >>

#### Learning