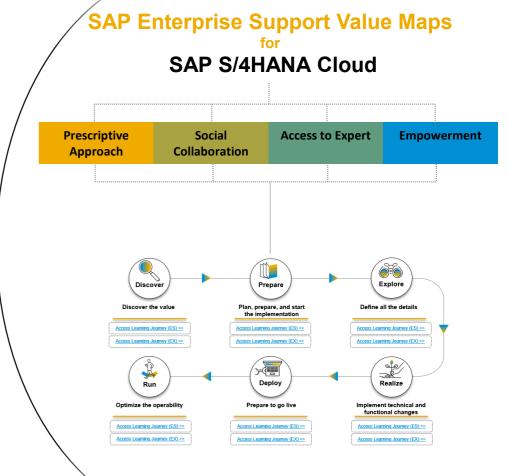

#### **SAP Enterprise Support Value Maps**

#### SAP S/4HANA Cloud Value Map – Triggers

The SAP S/4HANA Cloud value map helps you to ensure your success in adopting and running SAP S/4HANA in the cloud. This value map includes SAP S/4HANA Cloud, extended edition (EX) and SAP S/4HANA Cloud, essentials edition (ES).

## SAP Enterprise Support Value Map for SAP S/4HANA Cloud Benefits

- Choose the best SAP S/4HANA Cloud solution for your business model
- Take the right next steps when planning an implementation project
- Configure your SAP S/4HANA Cloud solution in the most effective way
- Extend your SAP S/4HANA Cloud solution to cover your business processes
- Keep updated with the quarterly innovation cycle

### SAP Enterprise Support Value Map for SAP S/4HANA Cloud

#### Quick wins

A learning program will guide you through a set of expertly chosen SAP Enterprise Support offerings, assets, and tools in a sequential and interactive format to empower you to achieve the defined outcome.

#### Learning Programs for SAP S/4HANA Cloud, Essentials Edition

Access Learning Programs >>

#### Learning Programs for SAP S/4HANA Cloud, Extended Edition

Access Learning Programs >>

| Ensure Security for S/4HANA Cloud<br>Need Support? SAP_ES_Academy@sap.com |                                                                                                                                                                                                                                                                                                    |
|---------------------------------------------------------------------------|----------------------------------------------------------------------------------------------------------------------------------------------------------------------------------------------------------------------------------------------------------------------------------------------------|
| Overview                                                                  | Agenda                                                                                                                                                                                                                                                                                             |
| Explore, discover<br>S/4HANA Cloud                                        | r and learn what you need to successfully complete to ensure your SAP Security.                                                                                                                                                                                                                    |
| <ul> <li>Learn about<br/>access cont<br/>security in the<br/></li> </ul>  | als for this program are:<br>t different SAP HANA scenarios as well as security functions – including<br>rol, data encryption, and data center integration. Gain an understanding of<br>ne software lifecycle, from secure development to security patches<br>bin the SAP Value Maps Learning Room |
| S S                                                                       | ecure Cloud                                                                                                                                                                                                                                                                                        |
|                                                                           | AP S/4HANA Cloud Security                                                                                                                                                                                                                                                                          |
|                                                                           |                                                                                                                                                                                                                                                                                                    |