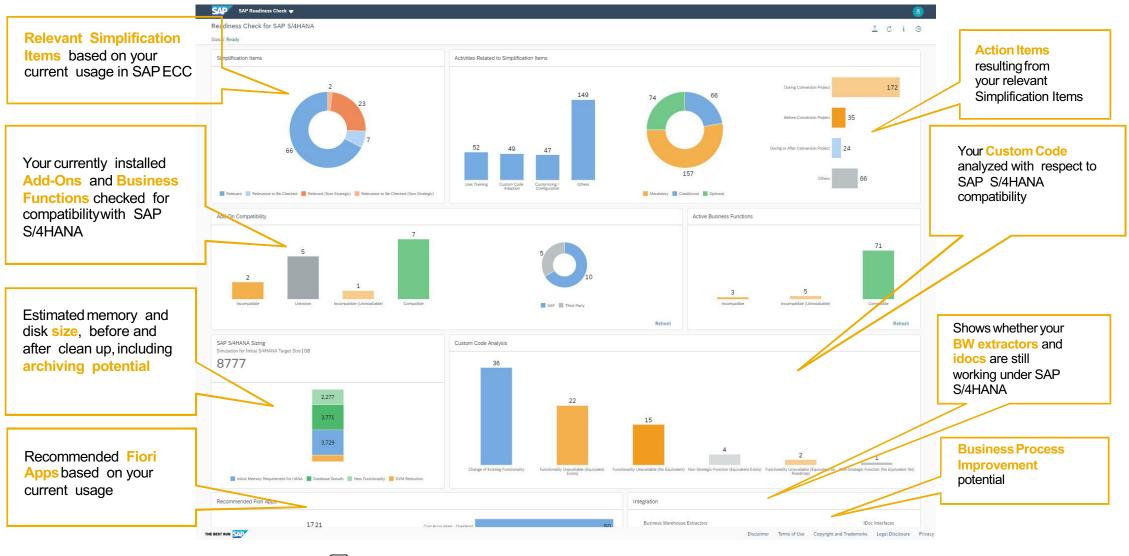

#### **SAP Readiness Check 2.0 for SAP S/4HANA**

SAP Help Portal: SAP Readiness Check and SAP note 2290622

- Discover the value with Process Discovery for SAP S/4HANA Transformation www.s4hana.com or www.sap.com/process-discovery
- Start your Readiness Check for SAP S/4HANA <u>https://help.sap.com/viewer/product/SAP\_READINESS\_CHECK/200/en-US</u>
- Join the S/4HANA SAP Enterprise Support Value Maps <u>http://support.sap.com/valuemaps</u>