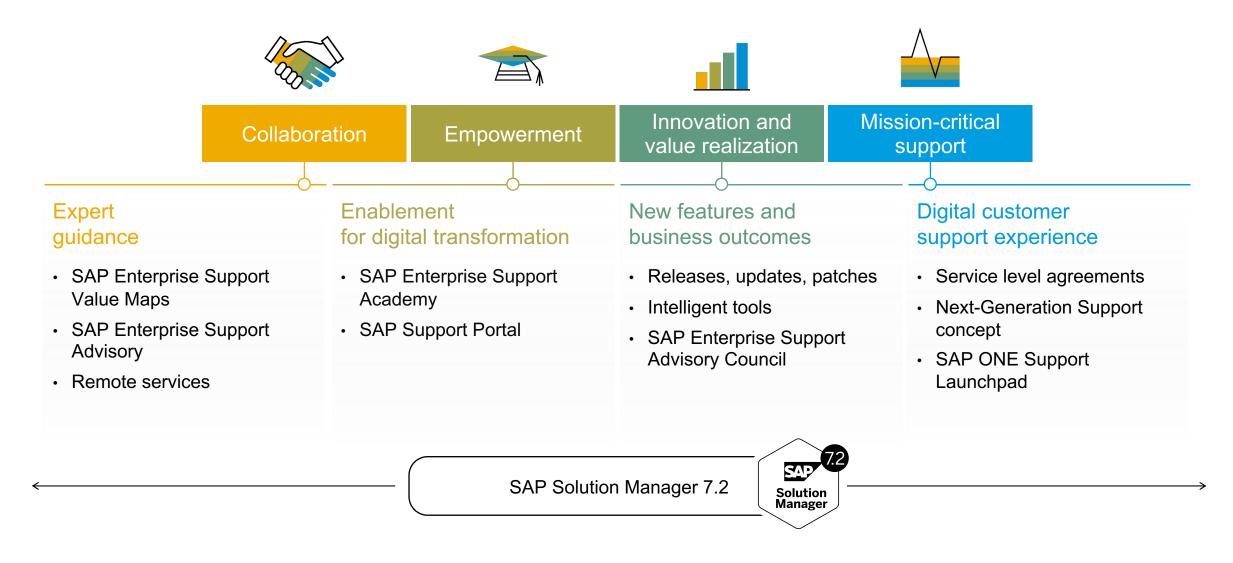

#### **SAP Enterprise Support – The foundation for continuous customer success**