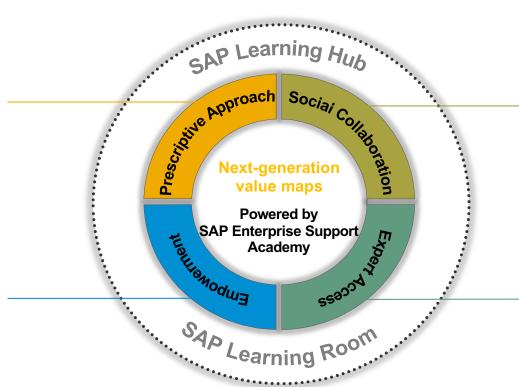

#### Collaboration **SAP Enterprise Support Value Maps**

**Prescriptive Approach** to reach your objective

**Empowerment** to build the knowledge and skills you need

Register to SAP Enterprise Support value maps.

http://support.sap.com/valuemaps

**Social Collaboration** to connect directly with **SAP** experts and peers

**Expert Access** to obtain guidance from **SAP** support experts

>> Sign up to available Value Maps