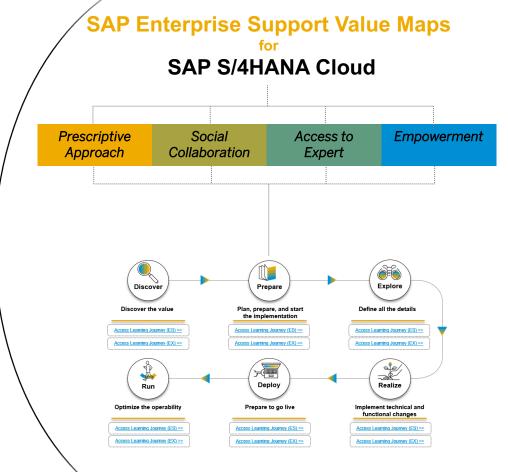

#### **SAP Enterprise Support Value Maps**

#### SAP S/4HANA Cloud Value Map – Triggers

The SAP S/4HANA Cloud value map helps you to ensure your success in adopting and running SAP S/4HANA in the cloud. This value map includes SAP S/4HANA Cloud, extended edition (EX) and SAP S/4HANA Cloud, essentials edition (ES).

#### SAP Enterprise Support Value Map for SAP S/4HANA Cloud Benefits

- Choose the best SAP S/4HANA Cloud solution for your business model
- Take the right next steps when planning an implementation project
- Configure your SAP S/4HANA Cloud solution in the most effective way
- Extend your SAP S/4HANA Cloud solution to cover your business processes
- Keep updated with the quarterly innovation cycle

### SAP Enterprise Support Value Map for SAP S/4HANA Cloud

#### Quick wins

A learning program will guide you through a set of expertly chosen SAP Enterprise Support offerings, assets, and tools in a sequential and interactive format to empower you to achieve the defined outcome.

#### Learning Programs for SAP S/4HANA Cloud, Essentials Edition

Access Learning Programs >>

#### Learning Programs for SAP S/4HANA Cloud, Extended Edition

Access Learning Programs >>

| o ·            |                                     | Need Support? SAP_ES_Academy@sap.com                                                                   |
|----------------|-------------------------------------|--------------------------------------------------------------------------------------------------------|
| Overview       | Agenda                              |                                                                                                        |
| Explore discov | er and learn what you nee           | d to successfully complete to ensure your SAP                                                          |
| S/4HANA Cloue  |                                     |                                                                                                        |
|                |                                     |                                                                                                        |
|                | bals for this program are           | -                                                                                                      |
|                |                                     | enarios as well as security functions – including<br>data center integration. Gain an understanding of |
|                |                                     | n secure development to security patches                                                               |
| • `            |                                     |                                                                                                        |
|                | loin the SAP Value Ma               | aps Learning Room                                                                                      |
|                |                                     |                                                                                                        |
|                |                                     |                                                                                                        |
|                | Secure Cloud                        |                                                                                                        |
| _              |                                     |                                                                                                        |
| _              | Secure Cloud<br>SAP S/4HANA Cloud S | Security                                                                                               |