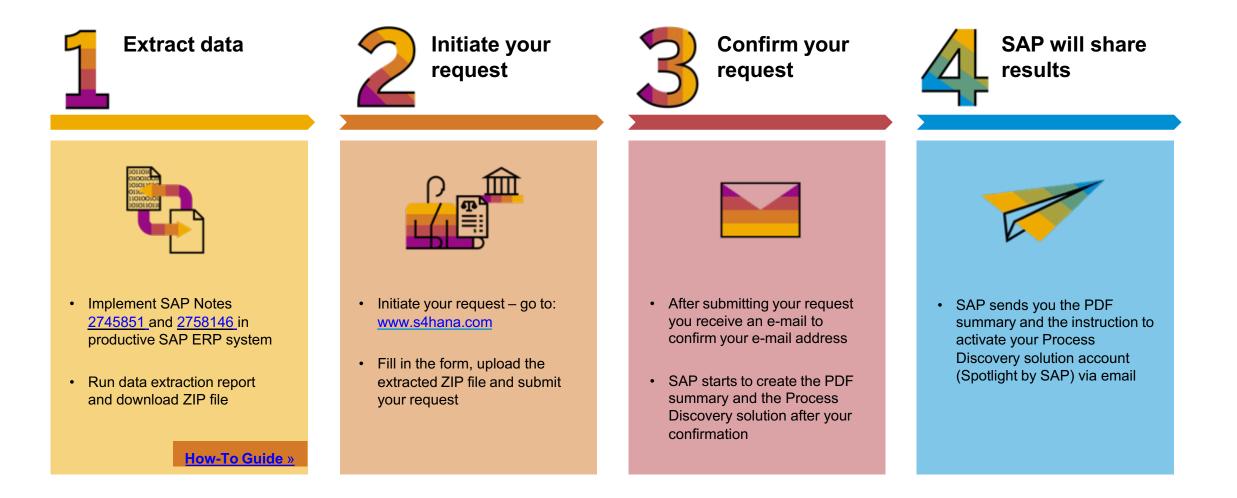

#### **Process Discovery for SAP S/4HANA Transformation** Request Process Overview

- Discover the value with Process Discovery for SAP S/4HANA Transformation www.s4hana.com or www.sap.com/process-discovery
- Start your Readiness Check for SAP S/4HANA <u>https://help.sap.com/viewer/product/SAP\_READINESS\_CHECK/200/en-US</u>
- Join the S/4HANA SAP Enterprise Support Value Maps <u>http://support.sap.com/valuemaps</u>