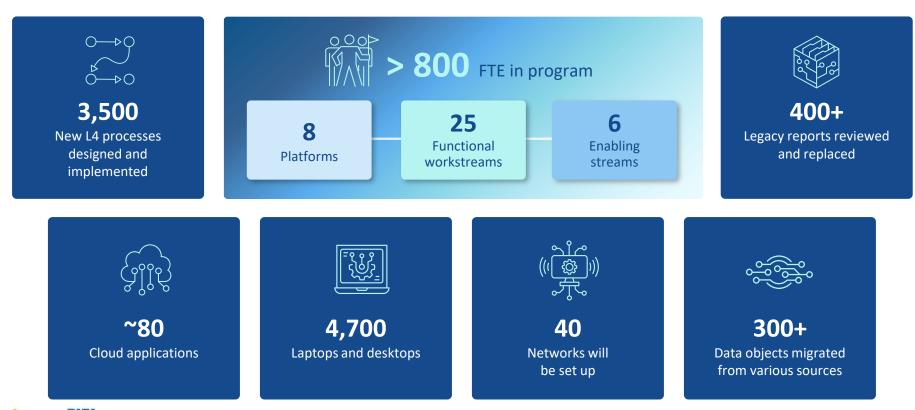

### Transformational 18 month-program to implement a full new business process and technology landscape

**Building on belief** 