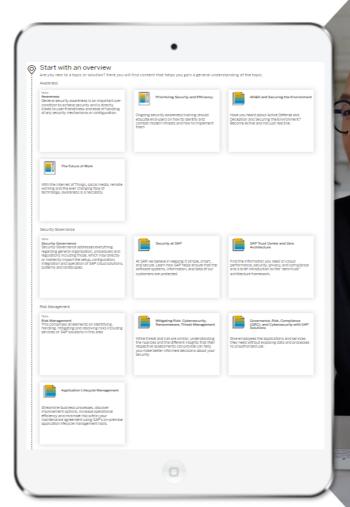

## **Learning Journeys**

A learning journey is an interactive visual guide designed to help you complete your learning and empowerment path for a particular SAP topic by exploring, filtering, and accessing a curated set of SAP Enterprise Support offerings and learning assets.

#### **SAP Secure Operations Map - Organization Layer**

Learn about the foundation that sets the stage for a secure organization, providing the awareness, governance, and solutions to support overall security policies.

#### **SAP Secure Operations Map - Process Layer**

Learn about security compliance, like regulatory compliance and legal demands coming from the various jurisdictions SAP systems are operated in, in addition to audit requirements.

#### **SAP Secure Operations Map - System Layer**

System hardening, secure code and monitoring and forensics help ensure that application controls are not circumvented by lower level vulnerabilities. We will touch upon these topics in this journey.

#### **Security for SAP Solutions – Application Layer**

Learn to build and run your SAP systems and landscapes in a secure manner and efficiently.

Access learning journey

#### **Security for SAP Solutions – Environment Layer**

Learn about the non-SAP technical environment of SAP cloud offerings, solutions and systems.

Coming Soon!