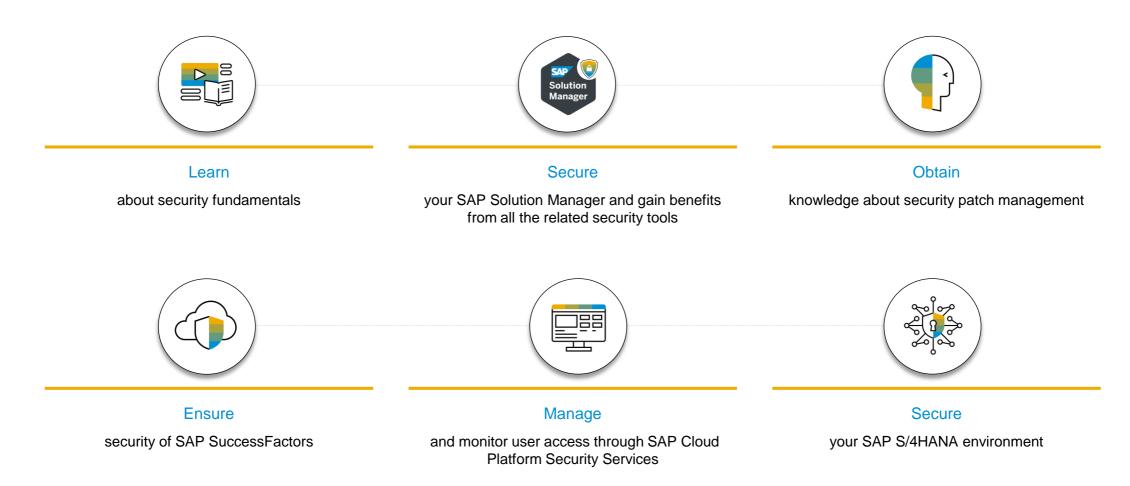

#### Explore the value map for Security

This value map guides you through the different sources of information, tools, and services available from SAP Enterprise Support to help you efficiently build and run your SAP systems and landscapes in a secure manner.

- Eliminate basic risks and improve your overall security
- Create your own security baseline and thresholds for alerts
- Keep track of your security notes
- Learn about SAP's security and privacy standards and Web-based SSO
- Secure the user access across your landscape
- Keep your SAP S/4HANA environment protected
- Get deep knowledge of SAP SuccessFactors and SAP Cloud Platform security
- Learn how SAP helps customers to be EU-GDPR-compliant