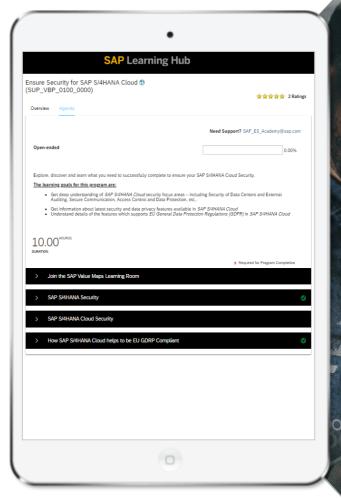

# SAP Enterprise Support Value Map for Security

Quick wins

A learning program will guide you through a set of expertly chosen SAP Enterprise Support offerings, assets, and tools in a sequential and interactive format to empower you to achieve the defined outcome.

**General Data Protection Regulation at SAP** 

Access Learning Program >>

**Ensure Security for SAP S/4HANA Cloud** 

Access Learning Program >>

**Ensure SAP Business Technology Platform Security** 

Access Learning Program >>