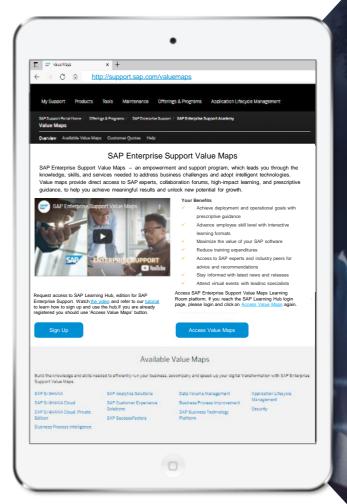

#### Step 1

Request access to SAP Learning Hub, edition for SAP Enterprise Support. Watch <u>the video</u> and refer to our <u>tutorial</u> to learn how to sign up and use the hub. If you are already registered you should use 'Access Value Maps' button.

Sign Up