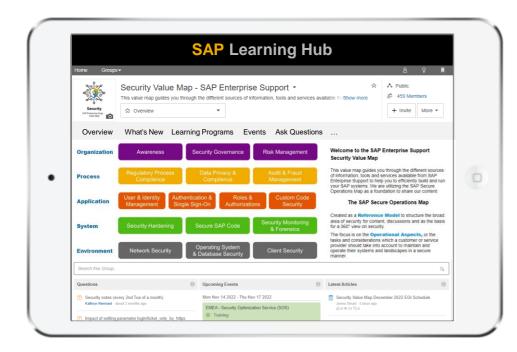

# **SAP Enterprise Support Value Map for Security**

#### Triggers

This value map guides you through the different sources of information, tools, and services available from SAP Enterprise Support to help you efficiently build and run your SAP systems and landscapes in a secure manner.

#### Explore the value map for Security

This value map guides you through the different sources of information, tools, and services available from SAP Enterprise Support to help you efficiently build and run your SAP systems and landscapes in a secure manner.