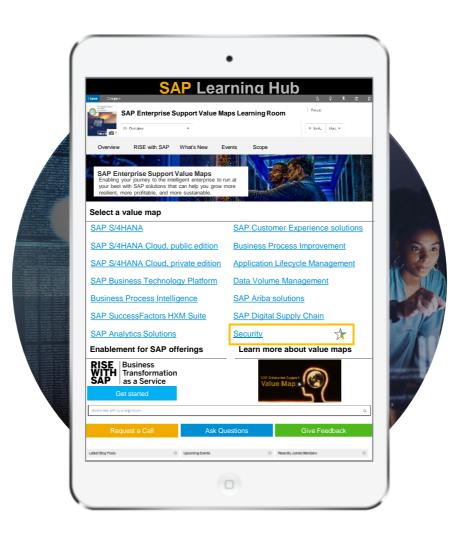

#### Step 2

Access SAP Enterprise Support Value Maps Learning Room platform. If you reach the SAP Learning Hub login page, please login and click on <u>Access Value Maps</u> again.

Access Value Maps

Learn more: https://support.sap.com/valuemaps