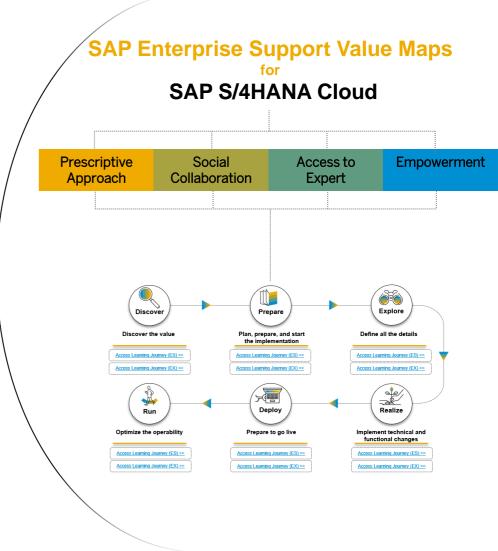

## **SAP Enterprise Support Value Maps**

### SAP S/4HANA Cloud Value Map – Triggers

The SAP S/4HANA Cloud value map helps you to ensure your success in adopting and running SAP S/4HANA in the cloud. This value map includes SAP S/4HANA Cloud, extended edition (EX) and SAP S/4HANA Cloud, essentials edition (ES).

## SAP Enterprise Support Value Map for SAP S/4HANA Cloud

#### **Benefits**

- Choose the best SAP S/4HANA Cloud solution for your business model
- Take the right next steps when planning an implementation project
- Configure your SAP S/4HANA Cloud solution in the most effective way
- Extend your SAP S/4HANA Cloud solution to cover your business processes
- Keep updated with the quarterly innovation cycle