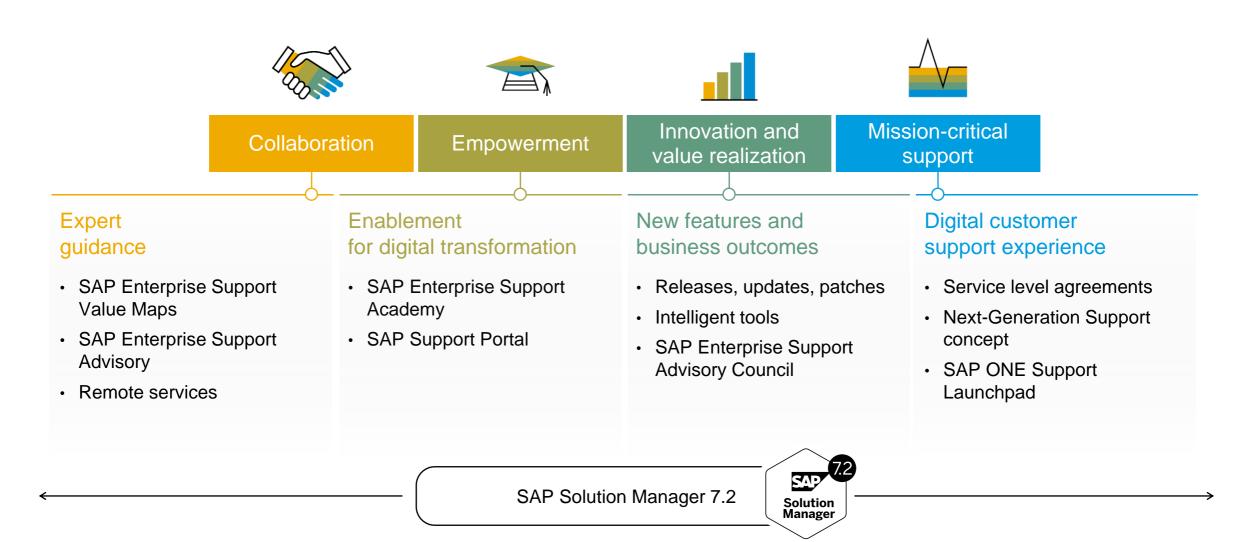

## **SAP Enterprise Support – The foundation for continuous customer success**

### SAP Support Portal

- SAP Enterprise Support Delivery (CQCs & Improvement Services)
- Remote Support

#### **SAP Note**

- Central preparatory note (91488)
  - Open a customer incident on component "SV-BO-REQ" to request a remote service
  - Contact your SAP Enterprise Support advisory to get a tailored service plan

## Collaboration **SAP Enterprise Support Value Maps**

Register to SAP Enterprise Support value maps.

[ http://support.sap.com/valuemaps ]

**Social Collaboration** to connect directly with SAP experts and peers

**Expert Access** to obtain guidance from **SAP** support experts

**Prescriptive Approach** to reach your objective

**Empowerment** to build the knowledge and skills you need

>> Sign up to available Value Maps