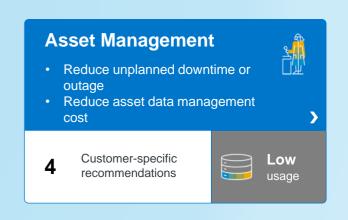

## **12** Optimization goals

Reduce finance costs
Reduce procurement function cost
Reduce complaints and return costs
Reduce total manufacturing costs
Reduce asset data management cost

Increase sales force efficiency

Reduce G/L efforts and financial closing time Reduce days sales outstanding Reduce days in inventory Reduce unplanned downtime or outage

Improve on-time delivery performance Accelerate manufacturing cycle time