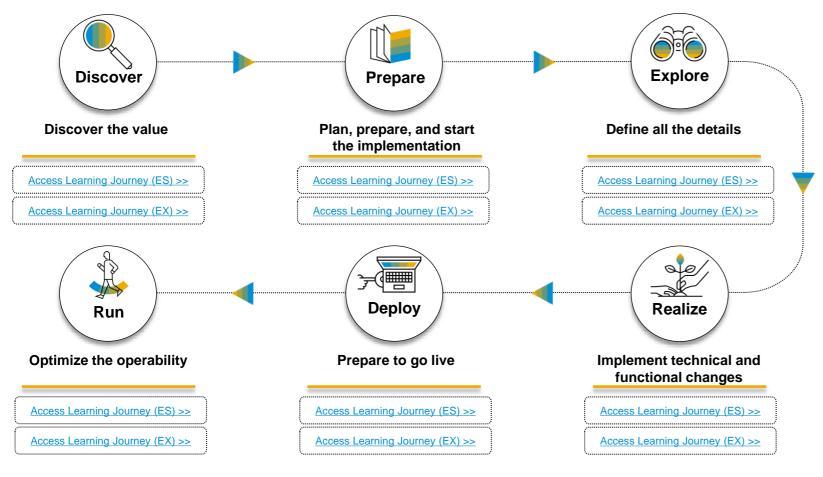

## **SAP Enterprise Support Value Maps**

### SAP S/4HANA Cloud Value Map – Triggers

The SAP S/4HANA Cloud value map helps you to ensure your success in adopting and running SAP S/4HANA in the cloud. This value map includes SAP S/4HANA Cloud, extended edition (EX) and SAP S/4HANA Cloud, essentials edition (ES).

## SAP Enterprise Support Value Map for SAP S/4HANA Cloud

### Quick wins

A learning program will guide you through a set of expertly chosen SAP Enterprise Support offerings, assets, and tools in a sequential and interactive format to empower you to achieve the defined outcome.

Learning Programs for SAP S/4HANA Cloud, Essentials Edition

Access Learning Programs >>

Learning Programs for SAP S/4HANA Cloud, Extended Edition

Access Learning Programs >>