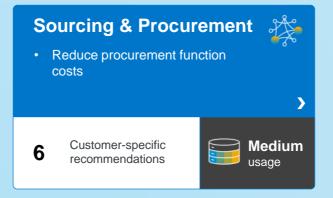

## **12** Optimization goals

Reduce finance costs
Reduce procurement function cost
Reduce complaints and return costs
Reduce total manufacturing costs
Reduce asset data management cost

Increase sales force efficiency