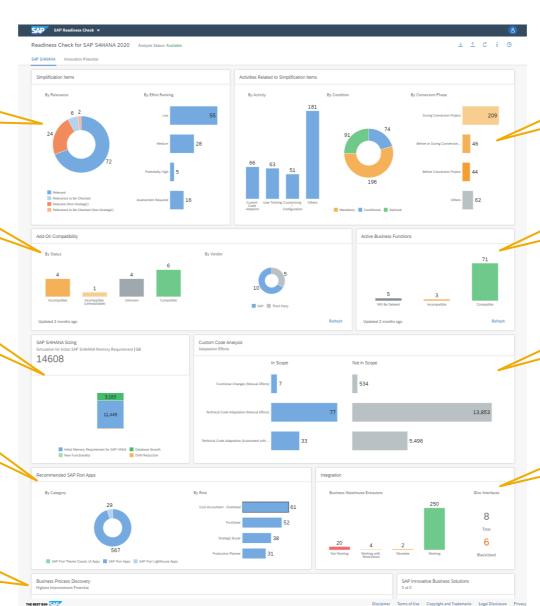

### SAP Readiness Check for SAP S/4HANA Overview

**Analysis Results Dashboard** 

Relevant Simplification Items based on analysis of the existing SAP ERP system; with Effort Ranking

Currently installed Add-Ons checked for compatibility with SAP S/4HANA

Estimated memory and disk Sizing, before and after clean up; including archiving potential

Recommended Fiori Apps based on usage statistics in the existing SAP ERP system

#### **Additional checks** support:

- Financial Data Quality
- Business Process Automation
- and more

Action Items resulting from the relevant Simplification Items

Compatibility analysis of Active Business
Functions with SAP
S/4HANA

Analysis of Custom Code with respect to SAP S/4HANA compatibility

Insight to the compatibility of existing BW extractors and IDocs

### SAP Readiness Check for SAP S/4HANA Overview

Central SAP Note: 2913617

### SAP Note 2913617 is the leading note for SAP Readiness Check

Start reading it completely before implementing

- It is frequently updated with tips and changes! Stay up to date
- The note explains in detail what data is extracted from your system and how you can "review it" if you are interested in this security related information.

**Bookmark** this link of the Readiness Check application entry page:

https://rc.cfapps.eu10.hana.ondemand.com/