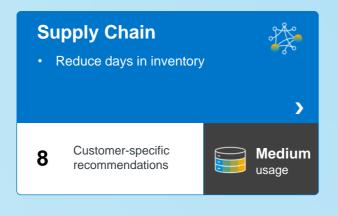

## **12** Optimization goals

Reduce finance costs
Reduce procurement function cost
Reduce complaints and return costs
Reduce total manufacturing costs
Reduce asset data management cost

Increase sales force efficiency

Reduce G/L efforts and financial closing time Reduce days sales outstanding Reduce days in inventory Reduce unplanned downtime or outage

Improve on-time delivery performance Accelerate manufacturing cycle time