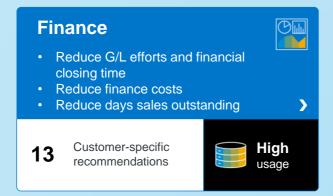

## **12** Optimization goals

Reduce finance costs
Reduce procurement function cost
Reduce complaints and return costs
Reduce total manufacturing costs
Reduce asset data management cost

Increase sales force efficiency

#### Value drivers

"What should we improve?"

Reduce G/L efforts and financial closing time

Reduce days sales outstanding (DSO)