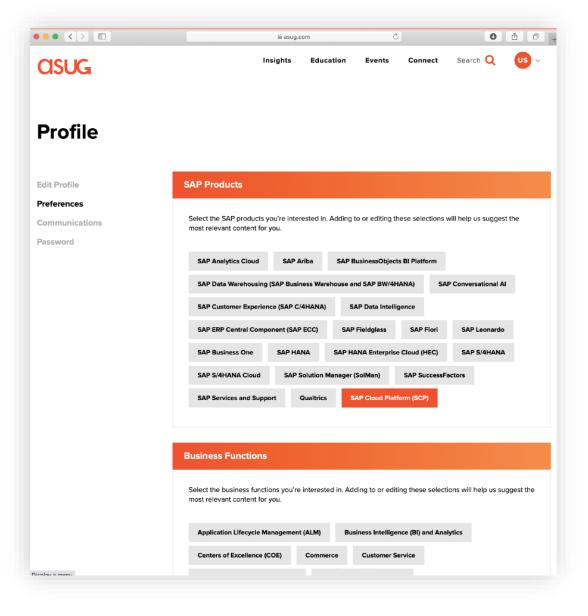

## CISUG First Five This Week's Top SAP Insights

Stay informed with the First Five newsletter, delivered to your inbox every Monday!

Insights from ASUG members who are transforming their businesses

**Exclusive SAP news and interviews** 