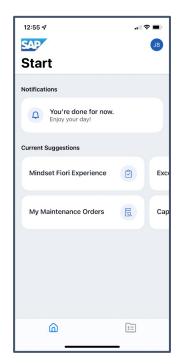

# SAP BTP - Fiori Launchpad Service & Mobile Start

**Step 1:** Launch Portal Service FLP

**Step 2:** Settings → SAP Mobile Start

**Step 3:** Launch app on phone, logon, and use the same apps immediately