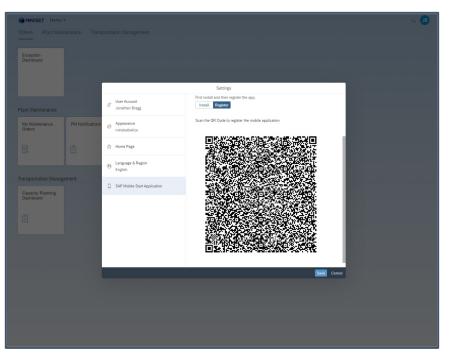

# SAP BTP - Fiori Launchpad Service & Mobile Start

**Step 1:** Launch Portal Service FLP

**Step 2:** Settings → SAP Mobile Start

**Step 3:** Launch app on phone, logon, and use the same apps immediately