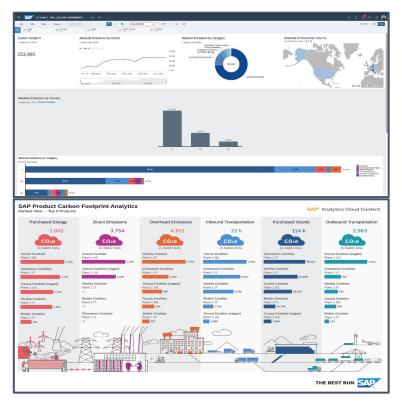

S/4HANA Analytics Embedded/In-Line SAP Analytics Cloud (Drill through & back, getting more contextualized)

#### SAP Analytics Cloud