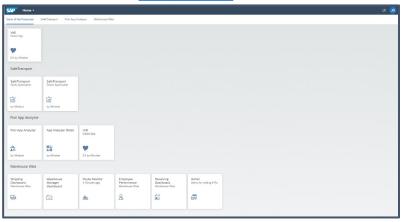

# SAP BTP - Fiori Launchpad Service & Mobile Start

**Step 1:** Launch Portal Service FLP

**Step 2:** Settings → SAP Mobile Start

**Step 3:** Launch app on phone, logon, and use the same apps immediately