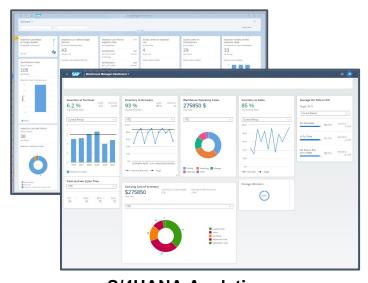

S/4HANA Analytics Embedded/In-Line SAP Analytics Cloud (Drill through & back, getting more contextualized)