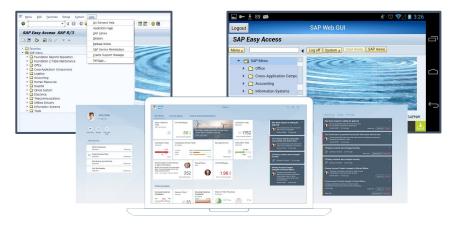

# SAP BTP - Fiori Launchpad Service & Mobile Start

**Step 1:** Launch Portal Service FLP

**Step 2:** Settings → SAP Mobile Start

**Step 3:** Launch app on phone, logon, and use the same apps immediately