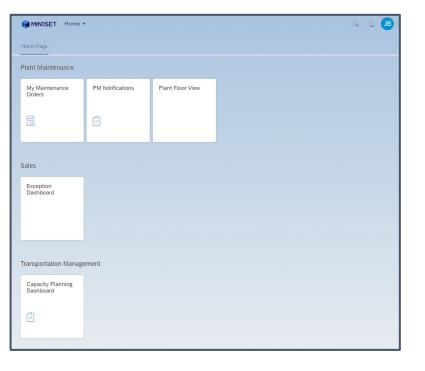

# SAP BTP - Fiori Launchpad Service & Mobile Start

**Step 1:** Launch Portal Service FLP

**Step 2:** Settings → SAP Mobile Start

**Step 3:** Launch app on phone, logon, and use the same apps immediately