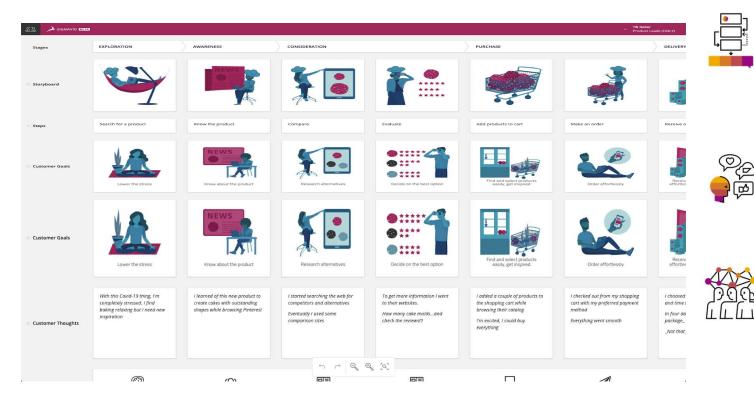

# SAP Signavio Journey Modeler Enabling you to operationalize customer experiences

**Connecting journeys and processes, metrics, systems, and roles** 

# Connect processes with journeys

Integrate operational and experience data with journeys.

#### **Comment and collaborate**

Collaborate on modeling journeys, get feedback on your journeys, and comment on a single step, a stage, or the whole journey.

© 2022 SAP SE or an SAP affiliate company. All rights reserved. I PUBLIC