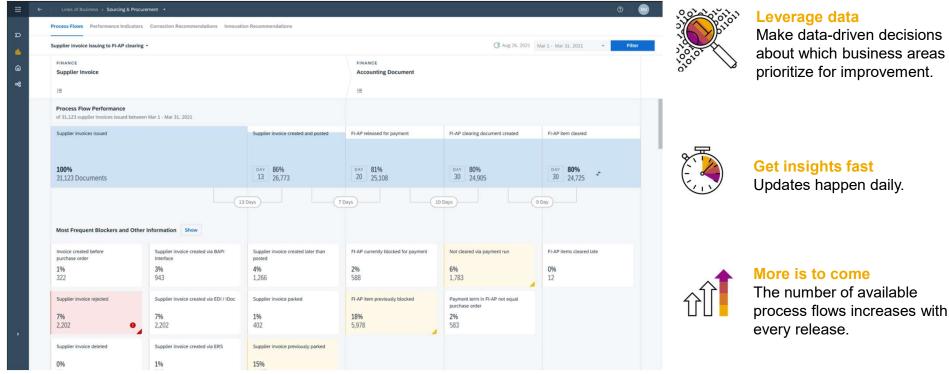

### **SAP Process Insights\***

### Understand your process performance

# Using 40+ delivered process flows and 900+ typical issues and inefficiencies

#### Leverage data

Make data-driven decisions about which business areas to prioritize for improvement.