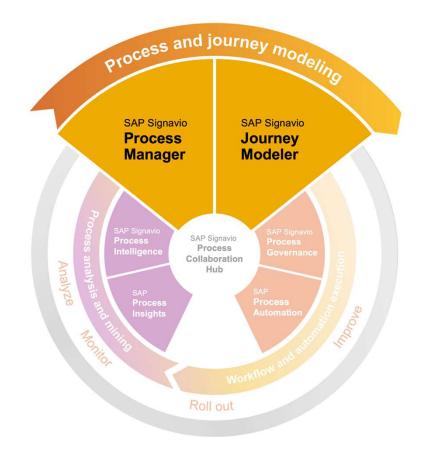

### **Process and journey modeling**

### **SAP Signavio Process Manager**

Discover, document, visualize, standardize, collaborate, and optimize your processes Using a cloud-based modeling, repository, and analytics tool

# SAP Signavio Journey Modeler Enabling you to operationalize customer experiences

**Connecting journeys and processes, metrics, systems, and roles** 