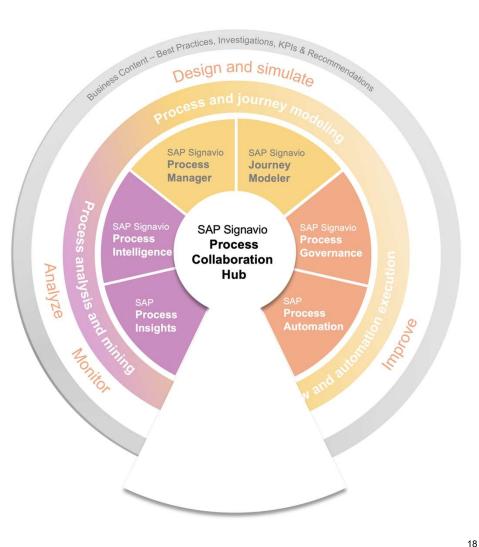

### The key Component of the Intelligent Enterprise

© 2022 SAP SE or an SAP affiliate company. All rights reserved. | PUBLIC

### SAP Signavio Process Transformation Suite Key Capabilities

A cloud-based process management platform that gives companies the ability to understand, improve, and transform all their business processes – fast and at scale