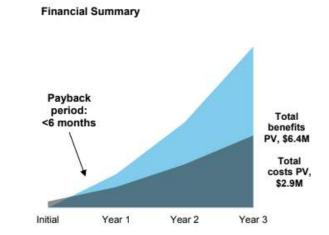

### The Total Economic Impact<sup>™</sup> of SAP Signavio Business Transformation Suite

### Forrester<sup>®</sup>

\$3.4M in external resource costs through improved business transformation management

\$2.0M in process mapping and implementation costs

\$983K in alternative tools and related costs

Key Finding: SAP Signavio helps companies Manage Complexity, Reduce Costs and Make Process Improvement More Efficient

Forrester Total Economic Impact™ Study Commissioned By Signavio October 2019