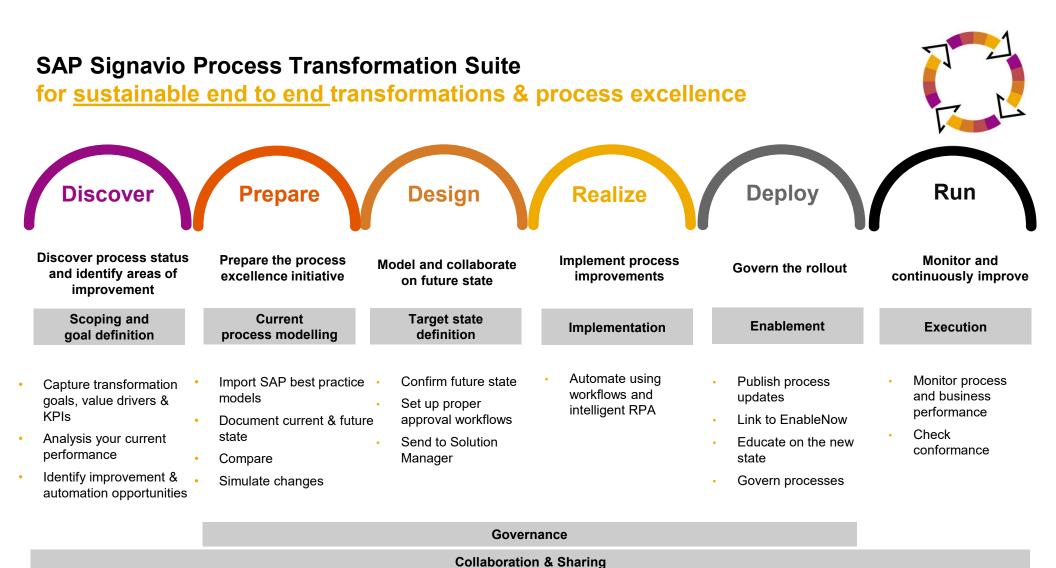

# **SAP Signavio Process Transformation Suite** for Collaborative Data-Driven Process Management

April Sugarman Sr. Account Executive

March 2023

© 2021 SAP SE or an SAP affiliate company. All rights reserved. | CUSTOMER

### SAP Signavio Process Transformation Suite Key Capabilities

A cloud-based process management platform that gives companies the ability to understand, improve, and transform all their business processes – fast and at scale