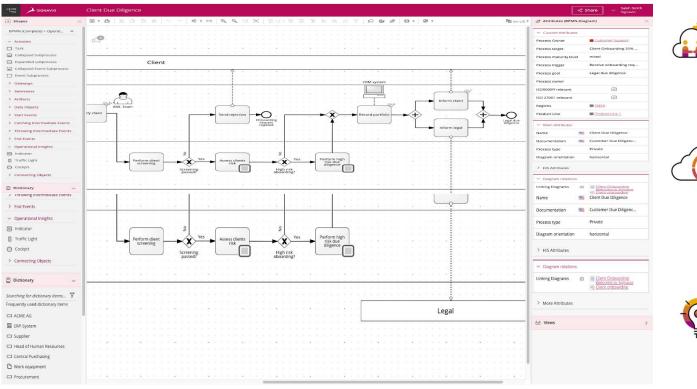

### **SAP Signavio Process Manager**

Discover, document, visualize, standardize, collaborate, and optimize your processes Using a cloud-based modeling, repository, and analytics tool

#### **Process modeling**

Design and model your business processes collaboratively.

#### Analysis and simulation

Analyze your processes and mitigate business risks using reports. Simulate the impact of changes prior to implementation.

| Ô |  |
|---|--|
| ÷ |  |

**Transparency** Provide a transparent overview of the process landscape