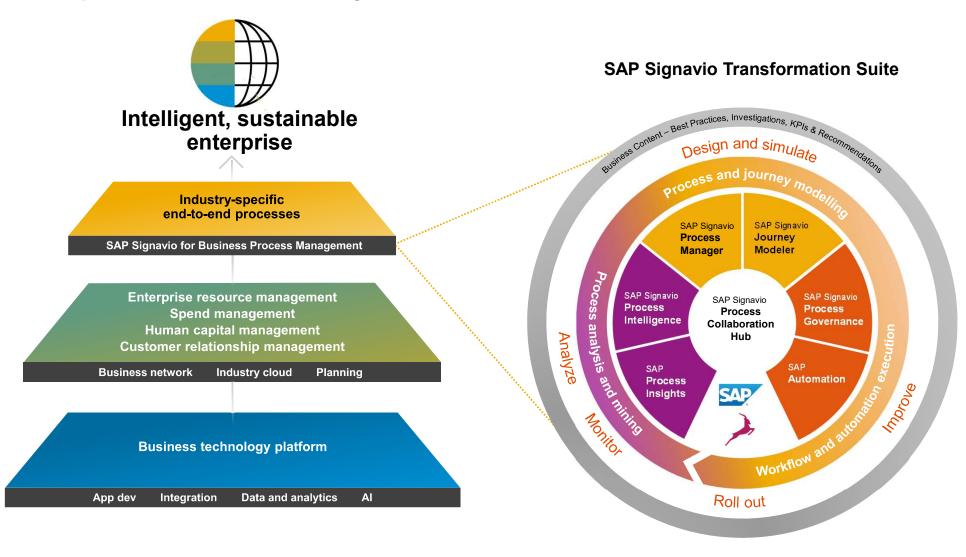

### The key Component of the Intelligent Enterprise

© 2022 SAP SE or an SAP affiliate company. All rights reserved. | PUBLIC

### SAP Signavio Process Transformation Suite Key Capabilities

A cloud-based process management platform that gives companies the ability to understand, improve, and transform all their business processes – fast and at scale