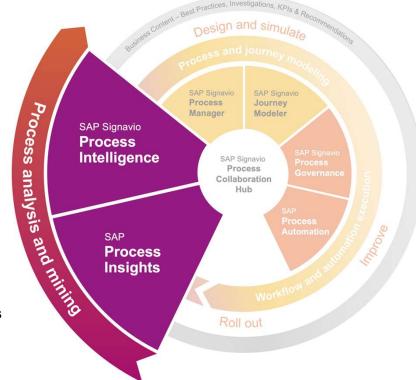

### **Process analysis and mining**

### **SAP Process Insights\***

# **SAP Signavio Process Intelligence** Unleash the potential of your process data

### **Process and journey modeling**

### **SAP Signavio Process Manager**

Discover, document, visualize, standardize, collaborate, and optimize your processes Using a cloud-based modeling, repository, and analytics tool

### **Process governance and automated execution**

### **Process collaboration**

# **SAP Signavio Process Collaboration Hub**

Involve your entire organization in transformation and process excellence initiatives Harnessing the wisdom of the crowd in a cloud-native collaboration environment