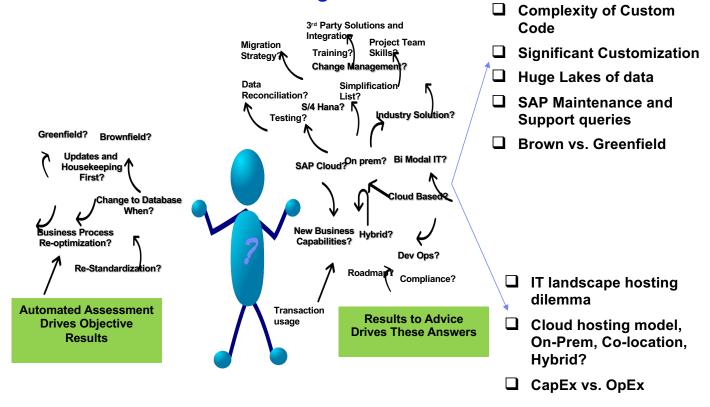

nue, Margins &Operating Expenses.  HANElytics brings blend of HADOOP and HANA that will provide real time analytics @1/2 storage cost |
| 4 VSoft Hybris™ | VSoft Hybris is a rapid deployment solution which is designed for Web commerce for various customer types. An eCommerce platform for Web Ordering, Channel Mgmt., Pricing, ASNs,Quotes and Payments.                                                            |
| 5 Curatum™      | VSoft Curatum Software is a pre- packaged solution which is designed to provide comprehensive IT Governance, Risk and Compliance framework for clients to automate and accelerate the SAP GRC 10.1 implementation and migration projects.                       |



# 'Cut S/4 HANA Migration Cost by HALF with 100% Hanification!'





## Move to SAP S/4 HANA Challenges





## **Solution highlights**

## **HANEYA Solution highlights:**

- Custom Code Remediation taking ABAP code to Steampunk!
- Security Roles Cleansing & Update
- Data Cleansing, Carve out, Remediation, Replication and Mapping
- Configuration Workbench / Cockpit
- Zero Down Time ( ZDT ) Conversion
- Testing Automation

Visionsoft Confidential



# Vision Soft HANEYA® - Value Proposition & Advantages

## **VALUE PROPOSITION & MERITS**



Accelerates upgrades and migration by 40-50%



Saves 40 cents to a Dollar, with ZDT



100% accuracy with 80% automation



Product Governance framework enables review prior to remediation

Visionsoft Confidential



4 Highest Data Quality

Data Refresh, Data Cleansing, Data Masking, Data Migration





|   | DMAG Features