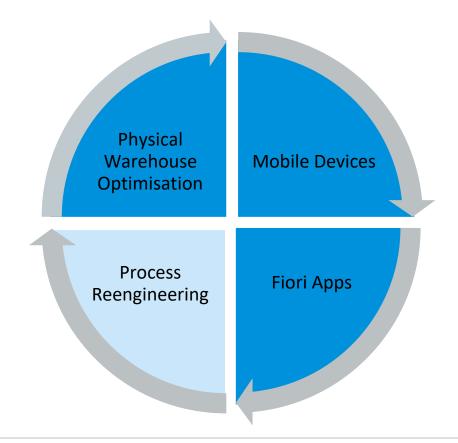

# **Fiori Enabled Warehouse Light Solution Core Components**

These four components go hand-in-hand for the success