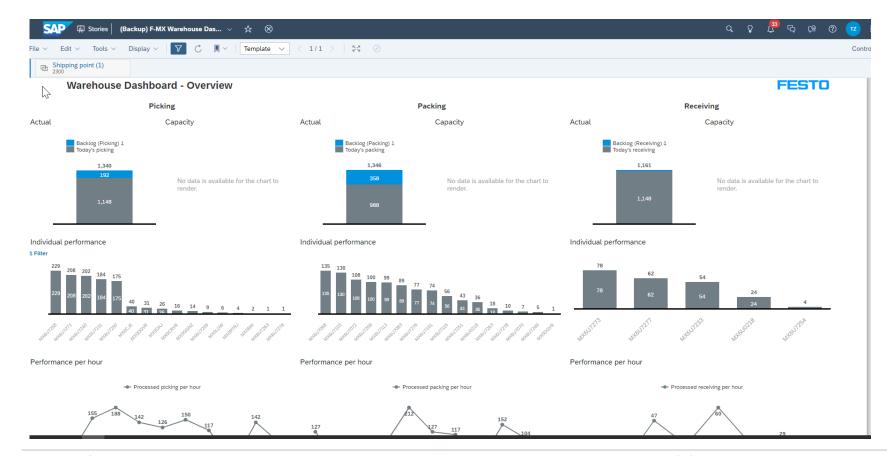

#### Performance Dashboard

#### **Warehouse Dashboard**

#### The dashboard was built in SAC using CDS views