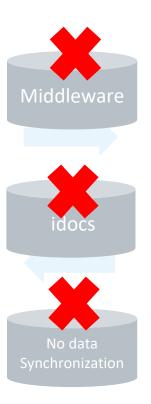

# **Fiori Enabled Warehouse Light Solution Architecture**

No middleware WM System compared to SAP EWM/EWM (Embedded)

Data Transfer between SAP S/4 HANA & Embedded EWM

MM-IM SD-LE