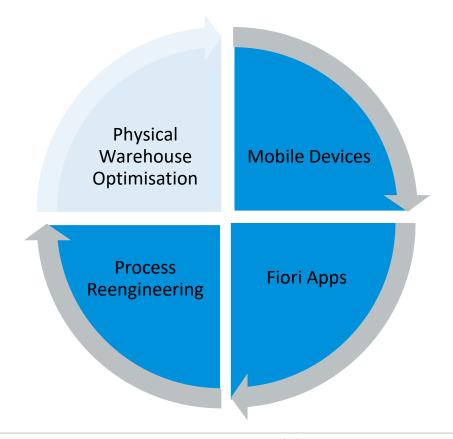

# **Fiori Enabled Warehouse Light Solution Core Components**

These four components go hand-in-hand for the success