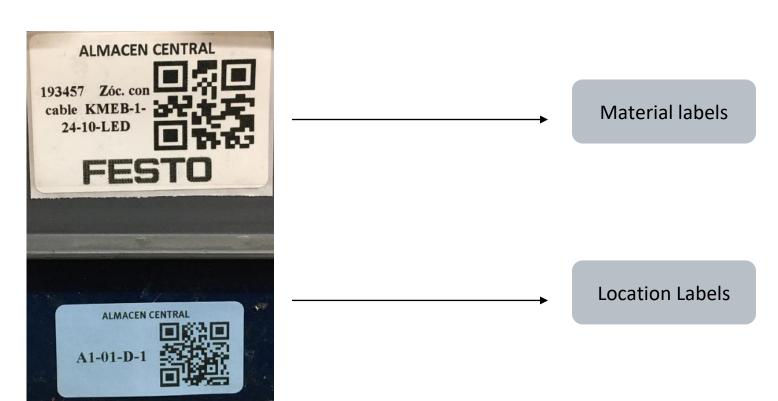

#### **Receiving Material Label**

# **Material Picking Label**

Prod. Order # 1361072045 Material # 13106134 3/4" STEEL HOLE PLUG, 71995K82, McMASTER

Pick Qty:

Qty: 3 User: US0)