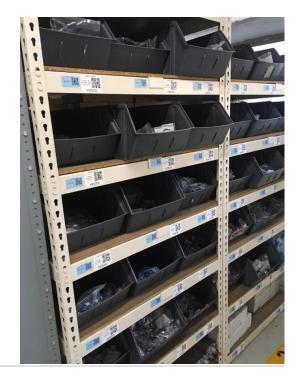

# **Physical Shelving Improvements**

#### **Overstock Bay**

8" x 6" White Background, Red lettering