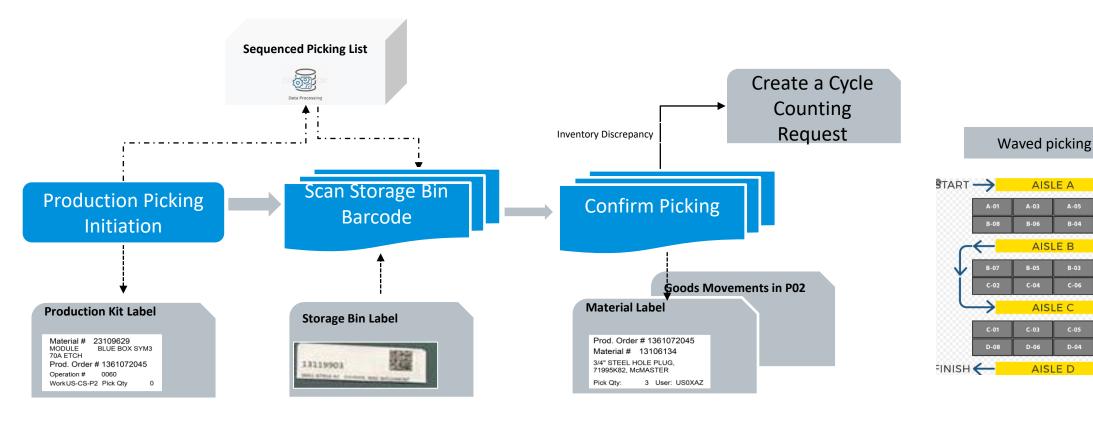

# **Production Picking App -Warehouse**

The High-Level Process

#### Waved picking