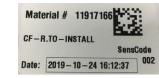

#### **Receiving Material Label**

# **Material Picking Label**

Prod. Order # 1361072045 Material # 13106134 3/4" STEEL HOLE PLUG, 71995K82, McMASTER

Pick Qty:

Qty: 3 User: US0)