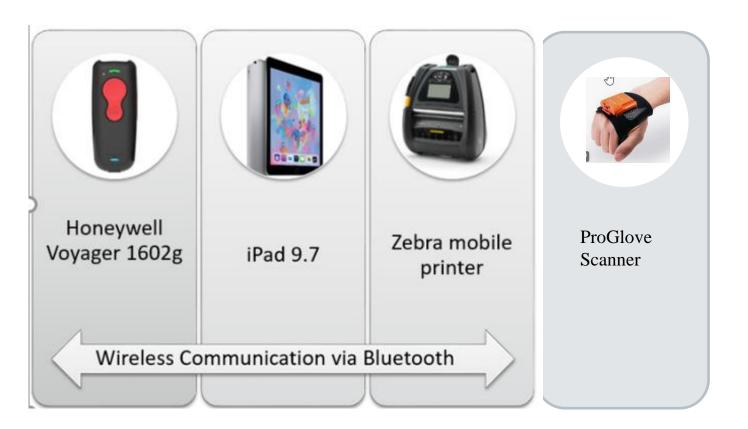

terial Label**



# **Material Picking Label**

Prod. Order # 1361072045 Material # 13106134 3/4" STEEL HOLE PLUG, 71995K82, McMASTER

Pick Qty:

Qty: 3 User: US0)

#### **Overstock Bay**

8" x 6" White Background, Red lettering



#### Rack levels

2 x 1.5" Yellow background, black lettering

Festo Corporation\Tracy Zhu

ASUG Event

Created: 3/23/2023

# **Warehouse New Physical Shelving Improvements**

#### One material one storage bin









# **New Fix Bin Labels**

#### **Barcode Scanning to ensure quality**





# **Put-away Trolley**

#### Container barcode help manage the put-away effectively and efficiently







# **Fiori Enabled Warehouse Light Solution Core Components**

These four components go hand-in-hand for the success





# **Using Industry Standard Mobile Devices**





# **Fiori Enabled Warehouse Light Solution Core Components**

These four components go hand-in-hand for the success





#### **Current Apps Overview**

Goods Receipt

**Inbound Logistics** 



#### Quality

Report Quality Issue



#### **Outbound Logistics**

**Delivery Picking** 



**Internal Logistics** 

**Production Order** Picking



#### **Cycle Counting**

Count Stock Festo



Manage Stock Counting Festo



#### **Packing Processes**



#### Performance Dashboard







# **Design/Development Guiding Principles**

# User Centric Simplicity Integration Compliance



# **Lessons Learnt/Experience Sharing**





# **Fiori Enabled Warehouse Light Solution Core Components**

These four components go hand-in-hand for the success





# **Production Picking App -Warehouse**

The High