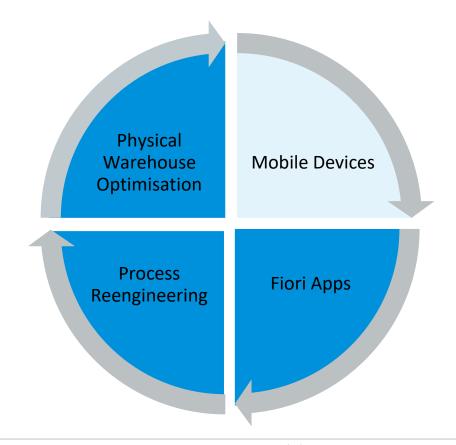

# **Fiori Enabled Warehouse Light Solution Core Components**

These four components go hand-in-hand for the success