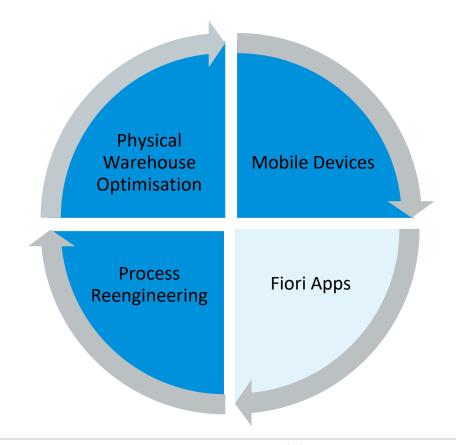

# **Fiori Enabled Warehouse Light Solution Core Components**

These four components go hand-in-hand for the success