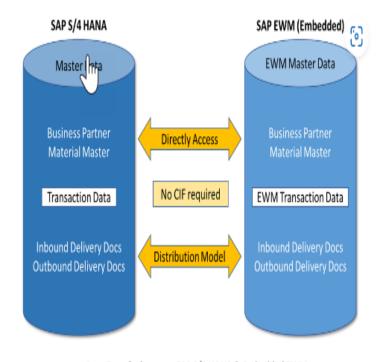

# **Fiori Enabled Warehouse Light Solution Architecture**

No middleware WM System compared to SAP EWM/EWM (Embedded)

Data Transfer between SAP S/4 HANA & Embedded EWM

MM-IM SD-LE