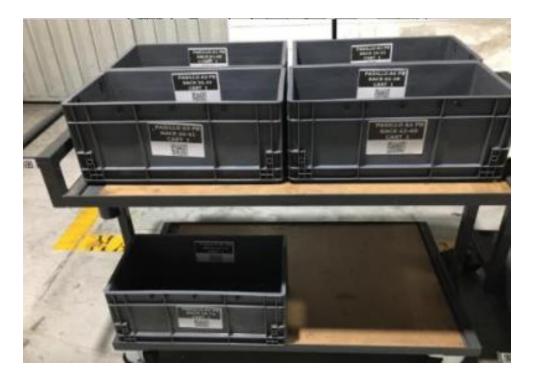

# **Put-away Trolley**

#### Container barcode help manage the put-away effectively and efficiently