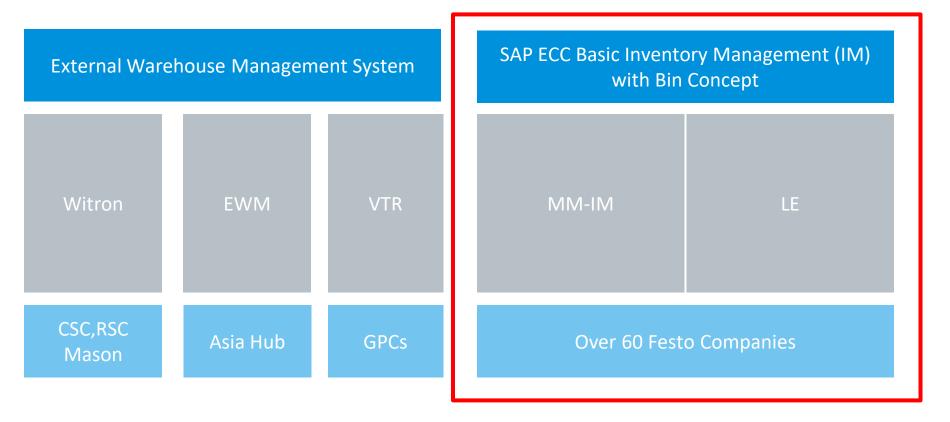

# **General Background of the Fiori Use Case**

Paper is still the main tool to guide physical warehouse work in over 60 Festo companies, including some small plants in Festo North Americas

# **Fiori Enabled Warehouse Light Solution Architecture**

No middleware WM System compared to SAP EWM/EWM (Embedded)

Data Transfer between SAP S/4 HANA & Embedded EWM

MM-IM SD-LE