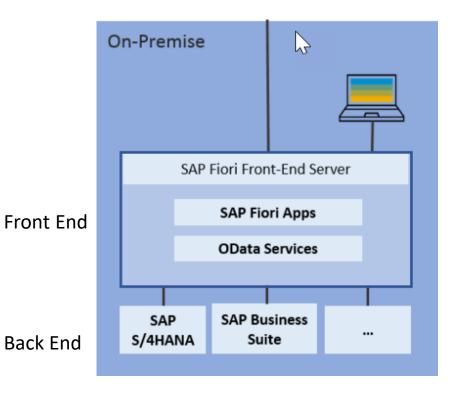

#### The Fiori Journey @ Festo

# **Fiori Enabled Warehouse Light Solution Architecture**

No middleware WM System compared to SAP EWM/EWM (Embedded)

Data Transfer between SAP S/4 HANA & Embedded EWM

MM-IM SD-LE