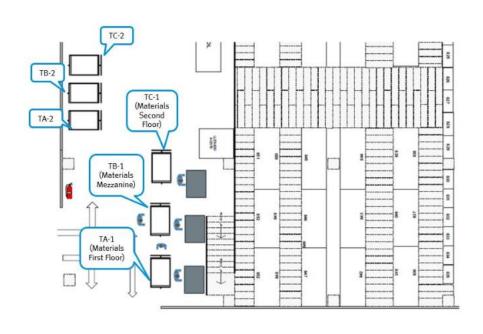

# **Fiori Enabled Warehouse Light Solution Architecture**

No middleware WM System compared to SAP EWM/EWM (Embedded)

Data Transfer between SAP S/4 HANA & Embedded EWM

MM-IM SD-LE