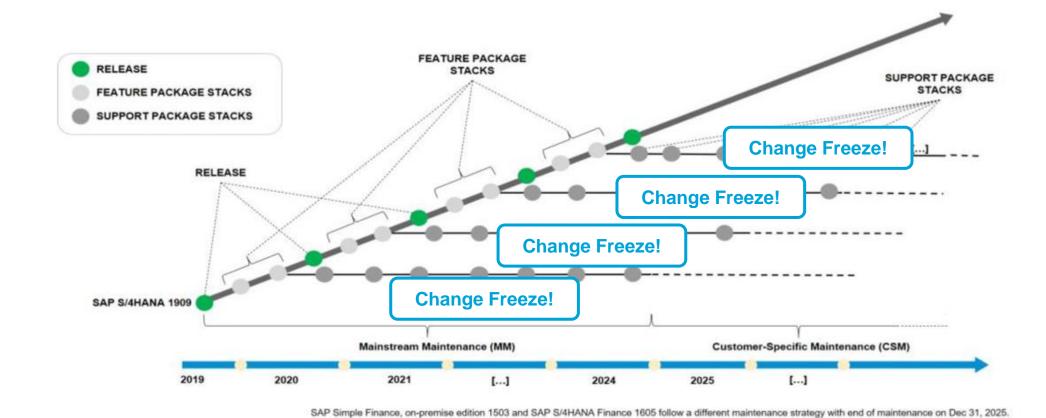

#### S/4HANA: More Upgrades Than Ever

Figure 7: Overview of Release and Maintenance Strategy for SAP S/4HANA®