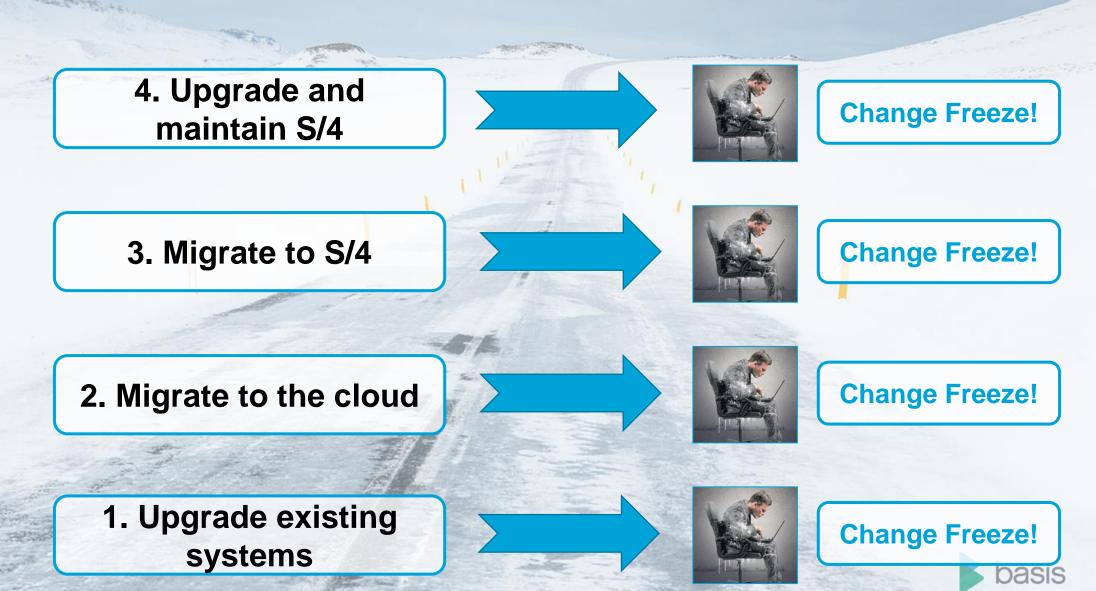

Hasso Plattner, SAPPHIRE NOW 2019

Can't We Just Run An N+1 Project?

#### S/4HANA Journey: A Cold Road