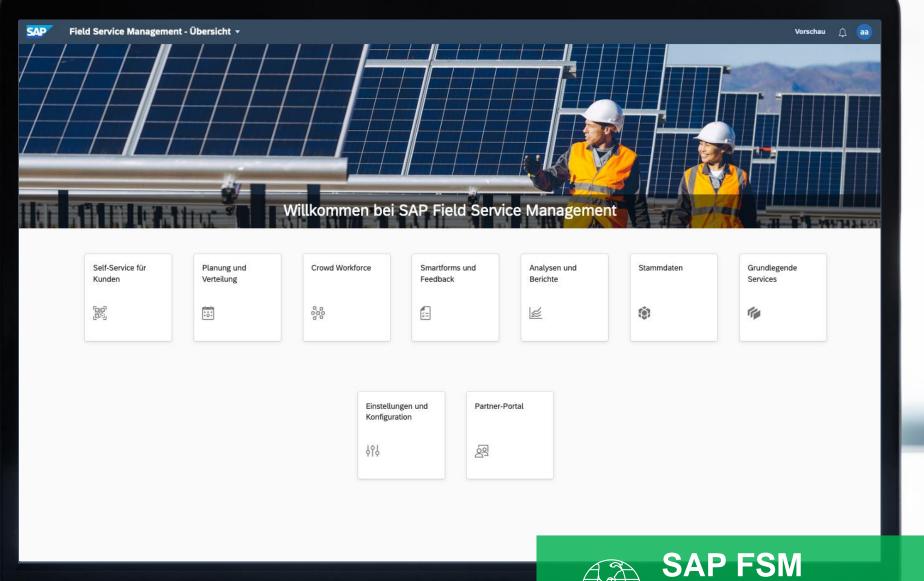

## SAP Field Service Management

 Cloud-based solution for professional deployment of technicians, vehicles, materials and tools 4