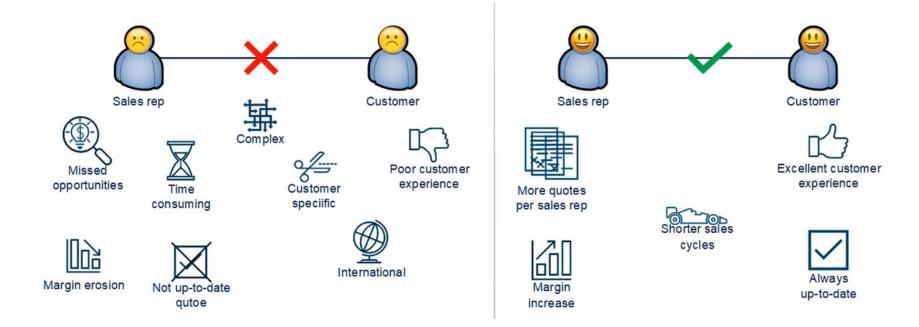

# **SAP CPQ – Key Functions**

- Configure and create complex customer quotes
- **Guided Selling**
- **Margin Protection**
- Integrated with SAP CX and SAP S/4HANA