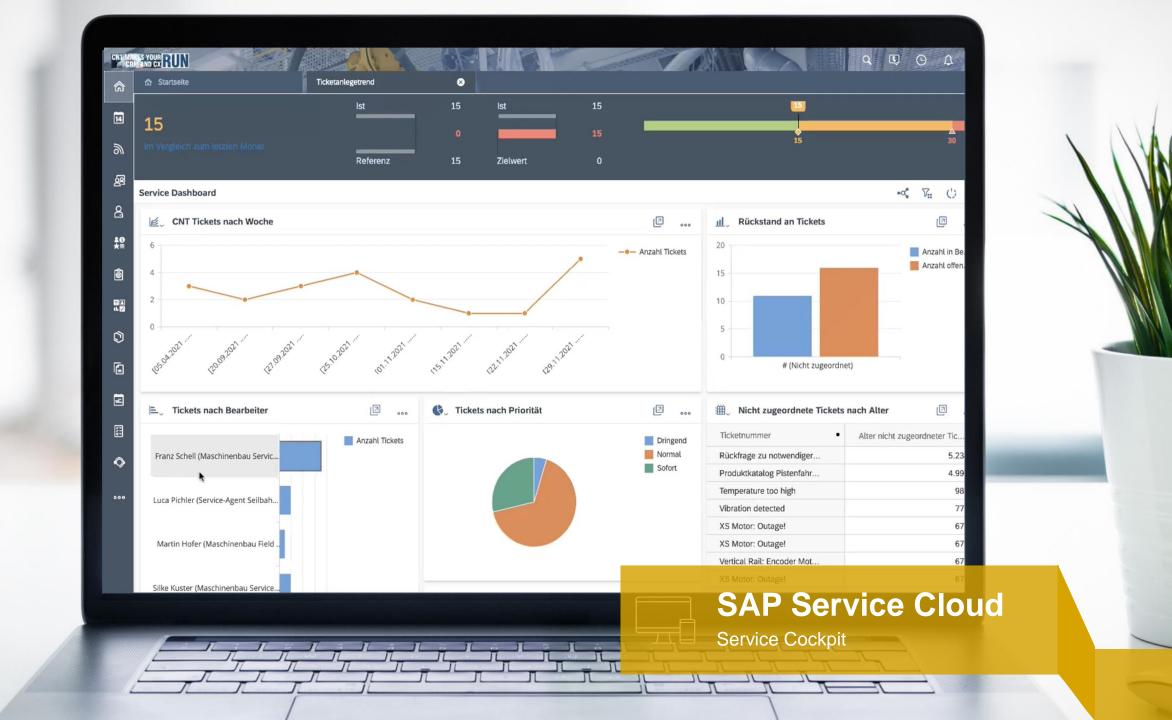

#### SAP Service Cloud

- Cloud-based service solution
- Part of SAP CX portfolio
- Deliver personalized customer service
- Increase service efficiency

3