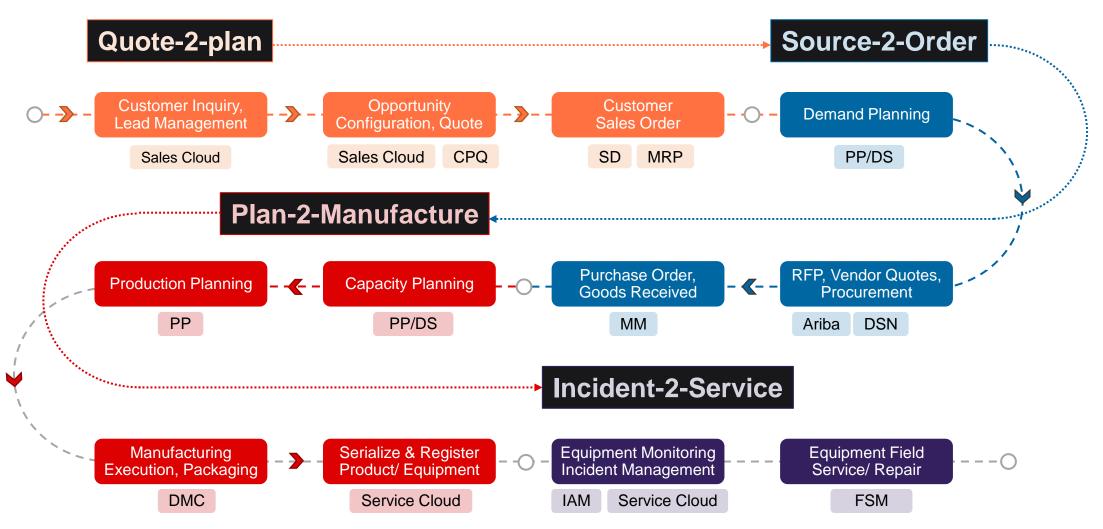

## **The Digital Enterprise Processes**

## **End-To-End Process Perspective Benefits**

### **E2E Business Processes Perspective**

Set of processes allowing companies to look at the value chain from beginning to end. The E2E process covers various functional and integrated areas.