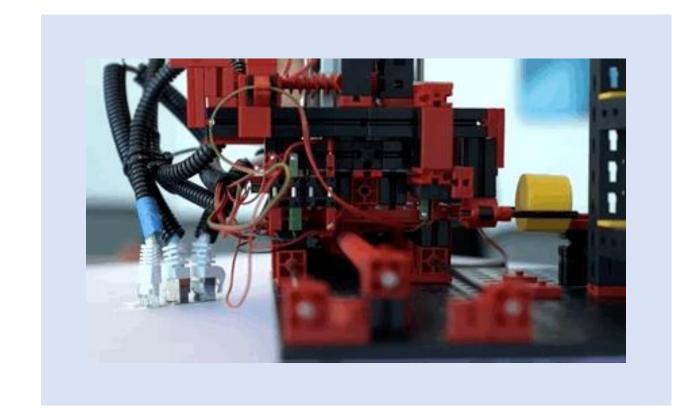

## "CNT Industries" - Warehouse Robot Solution

CNT's Robot Showcase is based on the Fischertechnik Industrial Simulation Series connected to SAP via an Arduino Controller