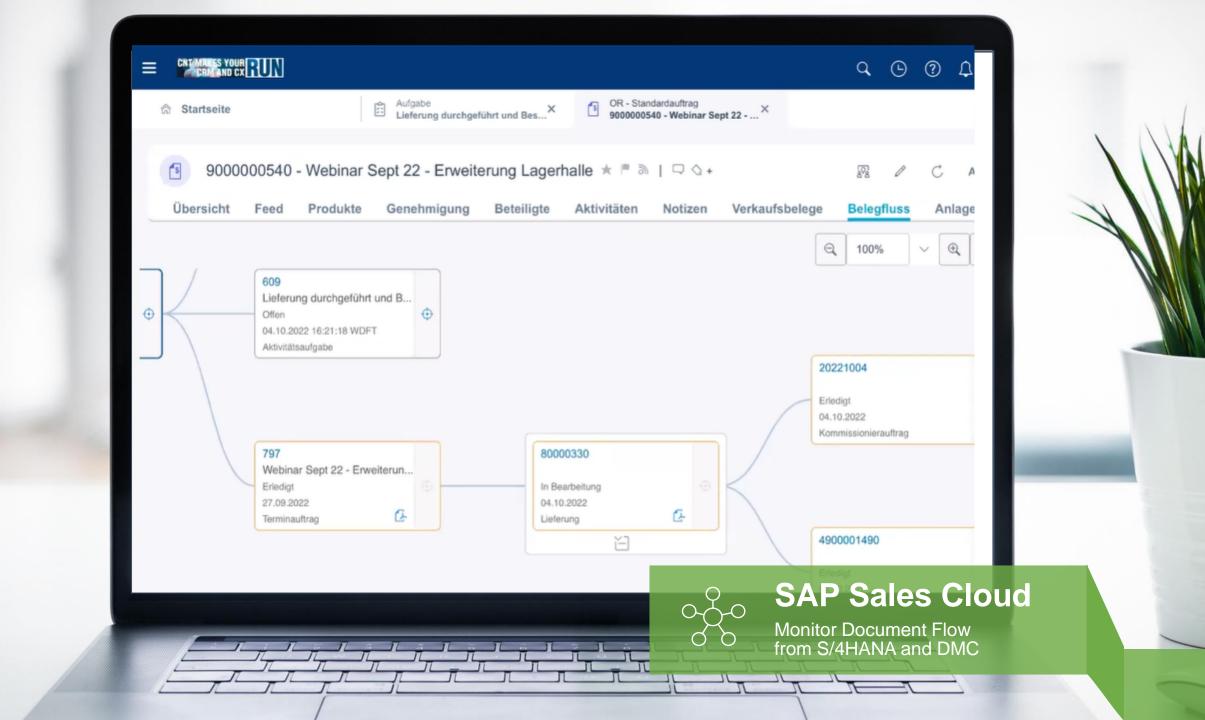

#### SAP CX - SAP Sales Cloud

- Cloud-based CRM Solution
- End-to-End Customer Experience solution
- Integrated with SAP Service Cloud
- Integrated into SAP S/4HANA

#### S/4HANA SD – Sales Distribution

- Core functional module in S/4HANA
- Covers all selling, shipping, and billing