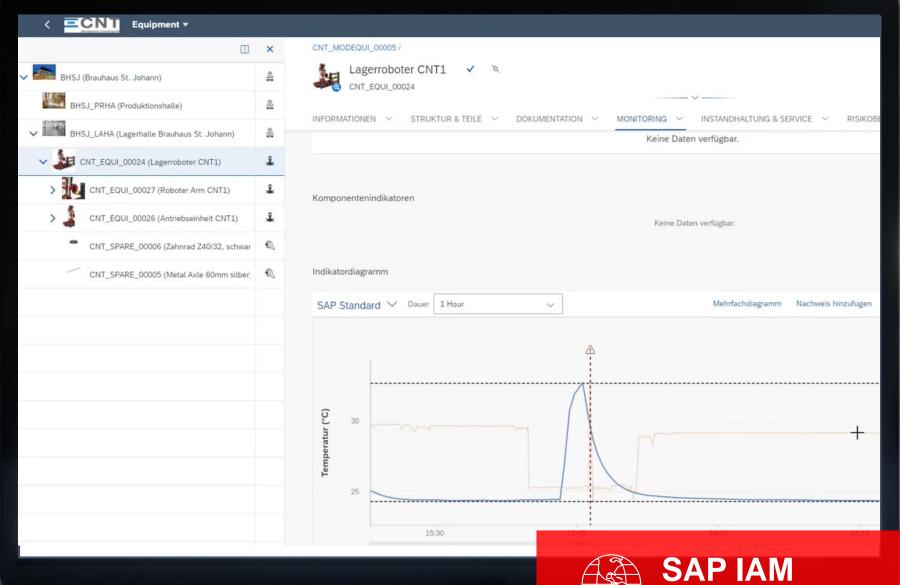

#### SAP EAM/ IAM

**Enterprise Asset and** Intelligent Asset Management

### **SAP Intelligent Asset Management**

- Suite of Cloud Solutions for Asset Management
- SAP PM is a subset of EAM

2