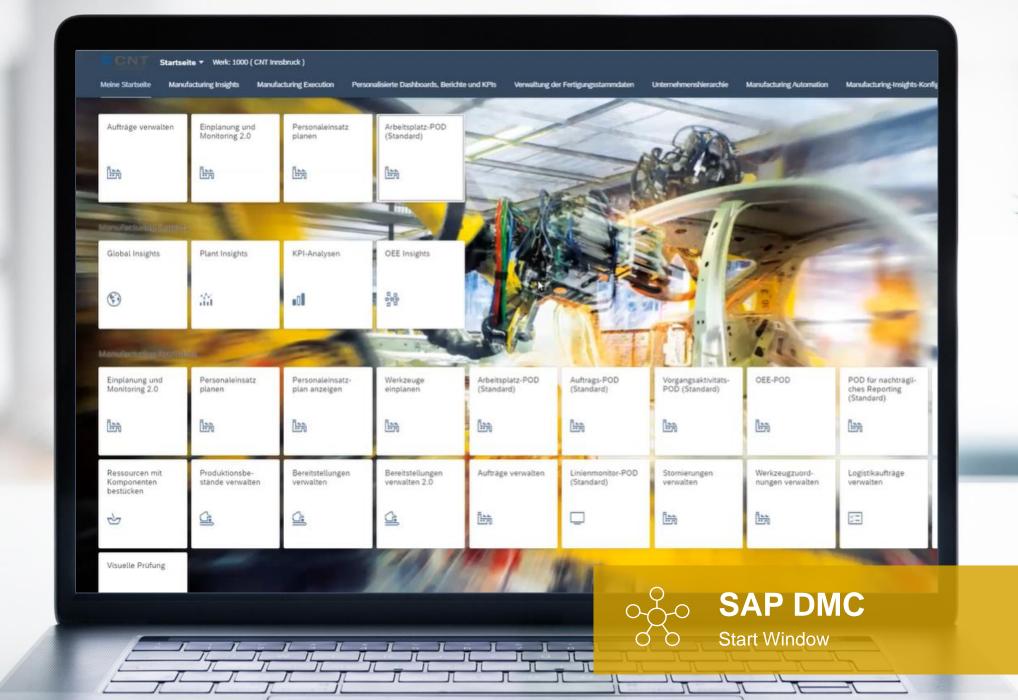

## SAP Digital Manufacturing Cloud

- Manufacturing Execution
  - Resource Orchestration
  - Manufacturing
  - Packaging
  - Quality Management
  - Create Serialization
- Manufacturing Insights, OEE, etc.
- Digital Manufacturing Cloud Network (DMCn)