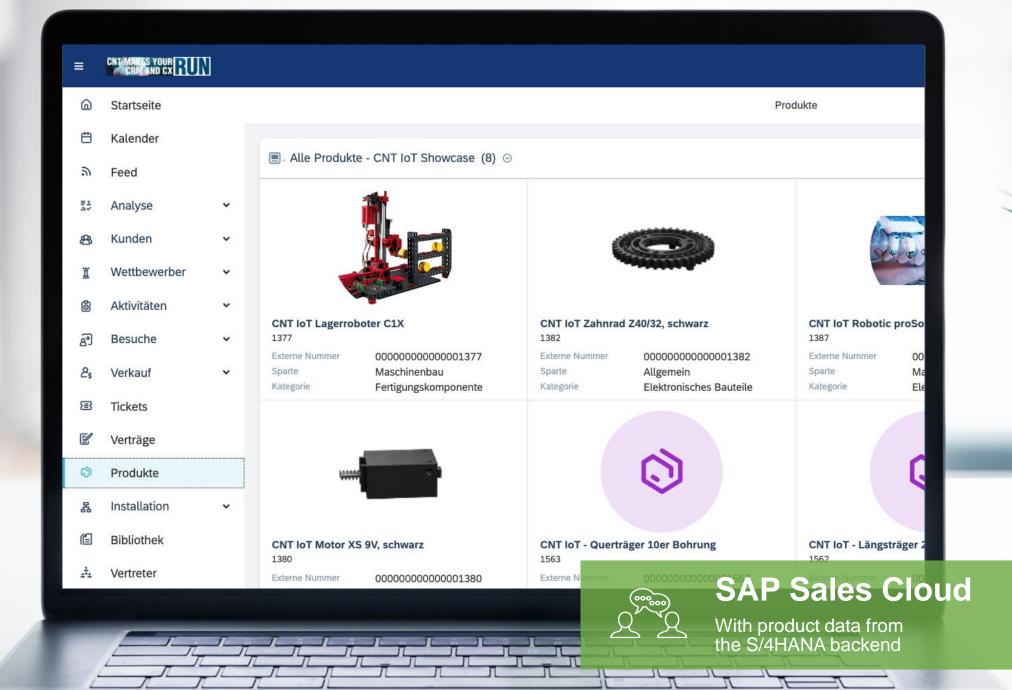

#### SAP CX - SAP Sales Cloud

- Cloud-based CRM Solution
- End-to-End Customer Experience solution
- Integrated with SAP Service Cloud
- Integrated into SAP S/4HANA