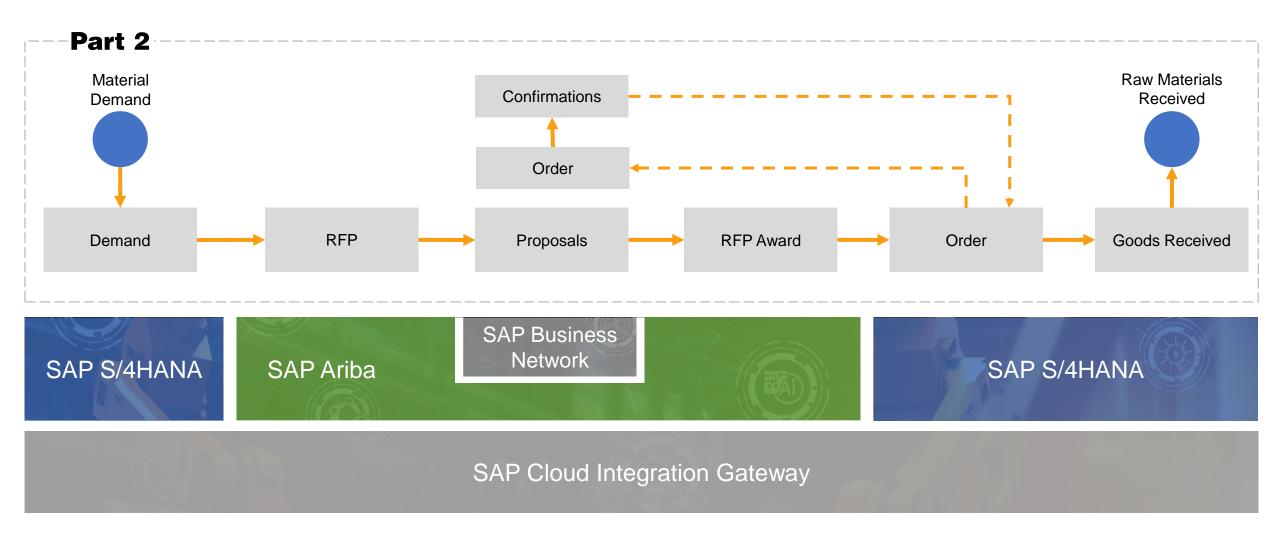

# The Procurement Story – Workflow

- Introduction
- The Digital Enterprise Story
  - The Sales Story from Quote to Plan
  - The Procurement Story from Source to Order
  - The Manufacturing Story from Plan to Manufacture
  - The Service Story from Incident to Service Fulfilment
- Takeaways, Q&A