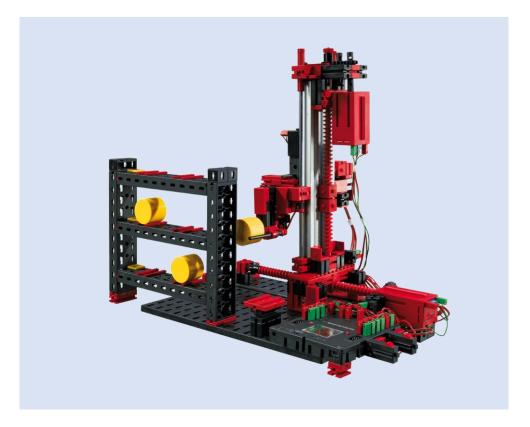

## "CNT Industries" - Warehouse Robot Solution

CNT's Robot Showcase is based on the Fischertechnik Industrial Simulation Series connected to SAP via an Arduino Controller