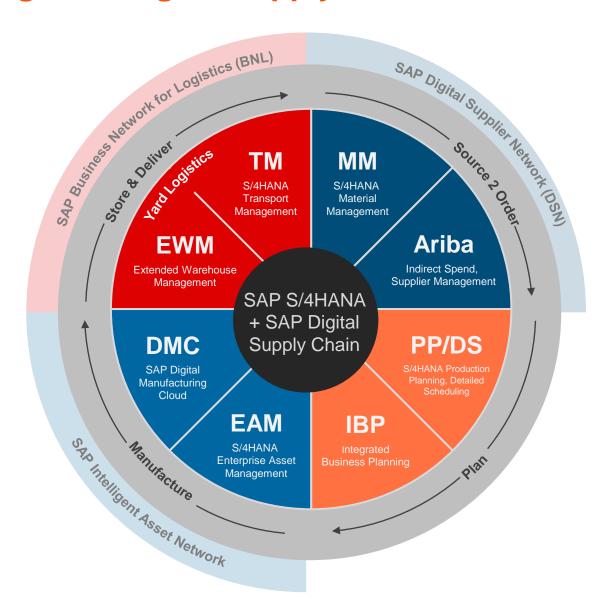

## Integrated Digital Supply Chain with and around SAP S/4HANA

With the Digital Supply Chain, SAP integrates multiple solutions, including S/4HANA, Ariba, DMC, IBP, EWM, and the three business networks DSN, IAN, and BNL.

With the Digital Enterprise, CNT expanded the Digital Supply Chain to add more SAP components and add Quote-2-Plan for Sales, and Incident-2-Service for Services.