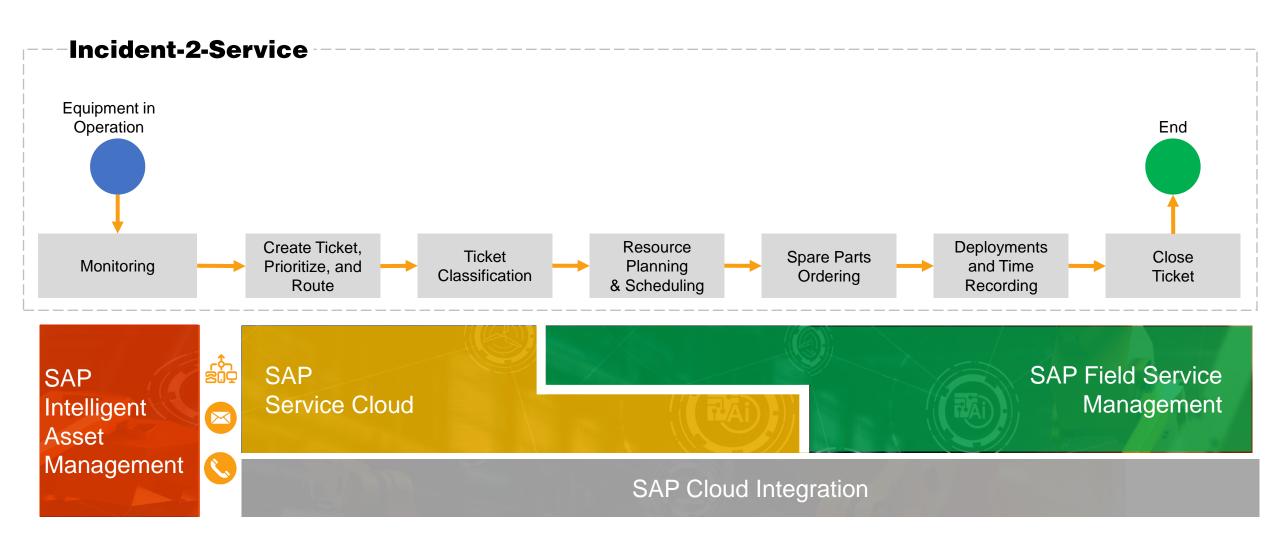

## **The Service Story - Workflow**

## **Service Story – Components**

1

### **SAP Intelligent Asset Management**

- Suite of Cloud Solutions for Asset Management
- SAP PM is a subset of EAM

2

#### SAP Service Cloud

- Cloud-based service solution
- Part of SAP CX portfolio
- Deliver personalized customer service
- Increase service efficiency

3

## SAP Field Service Management

 Cloud-based solution for professional deployment of technicians, vehicles, materials and tools 4

## **SAP Cloud Integration**

 Connect SAP cloud and on-premise applications with other cloud and on-premise applications

- Introduction
- The Digital Enterprise Story
  - The Sales Story from Quote to Plan
  - The Procurement Story from Source to Order
  - The Manufacturing Story from Plan to Manufacture
  - The Service Story from Incident to Service Fulfilment
- Takeaways, Q&A