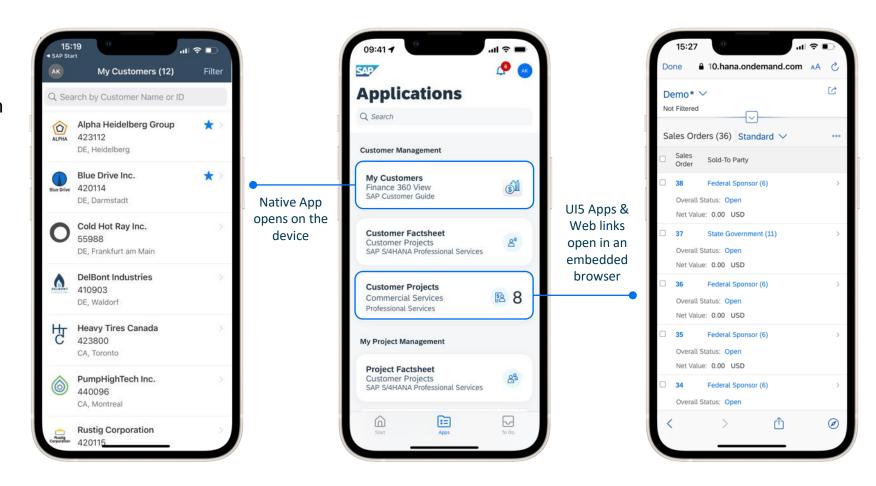

#### Leverage your mobile app investment with SAP Mobile Start

SAP Mobile Start allows you to leverage your investment in mobile apps, as you can access and launch them much easier, and benefit from the integration into the device framework

- Standard SAP UI5 apps
- Your custom UI5 apps
- Standard SAP native apps
- Your native apps
- Your partner apps