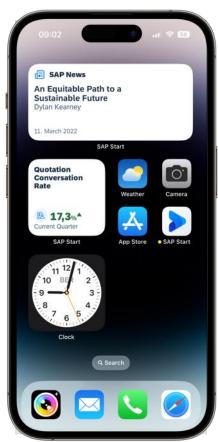

#### Widgets on Home- and Lockscreen

Access your critical apps like a shortcut Monitor your business from your home- and lockscreen