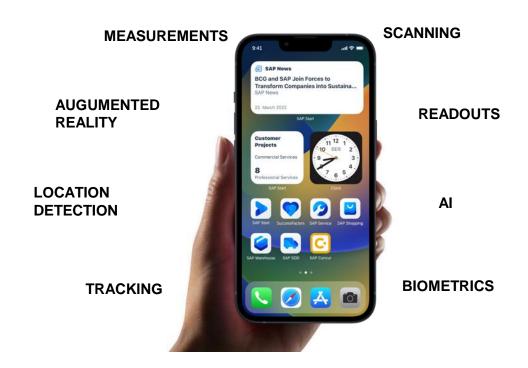

### Mobile & Cloud Enterprise-Technologies Empower New Workstyles Transform, Cloud, On-device, Al.

Cloud Al
Conversational Al & Chatbots

**Location Based Services** 

Indoor and outdoor

Real-time actionable insights

Intelligent technology support on the spot, Machine Learning, Computer Vision, Computing

**On-device Al** 

Power, ...

© 2022 SAP SE or an SAP affiliate company. All rights reserved.

AR