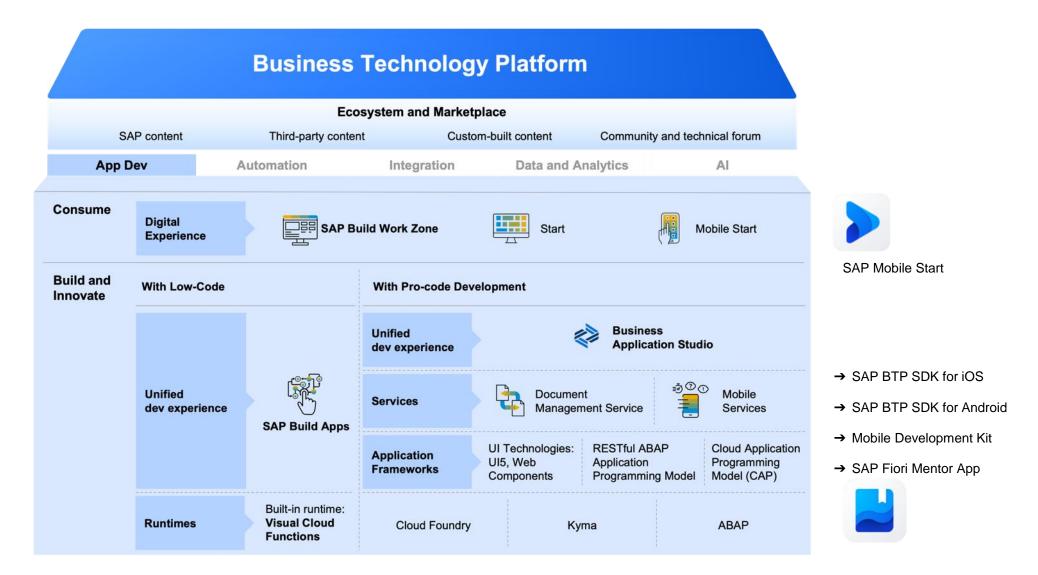

#### Continuous innovation and partnerships to expand.

SAP Fiori Design System

Web and Native Mobile

SAP BTP Mobile Services

- SAP BTP SDK for iOS
- SAP BTP SDK for Android
- Mobile Development Kit
   SAP Build Apps

Extend SAP mobile applications easily

Create your partner app to complement SAP's portfolio

Build your own custom-specific app on a holistic stack

**Ignite** innovation with an excellent and consistent experience that fits your enterprise's needs.