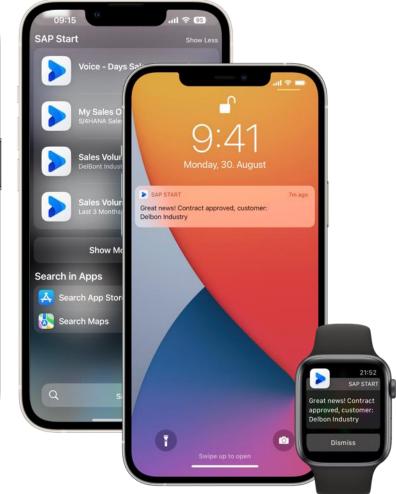

#### **Native Launchpad**

Discover and access all your business apps

#### **Spotlight Search\***

Instantly access occasionally used apps

#### Widgets on Home- and Lockscreen

Access your critical apps like a shortcut Monitor your business from your home- and lockscreen

#### **Native notifications**

Never miss a critical notification Manage SAP notification the way you prefer

<sup>\*</sup> Supported by iOS only