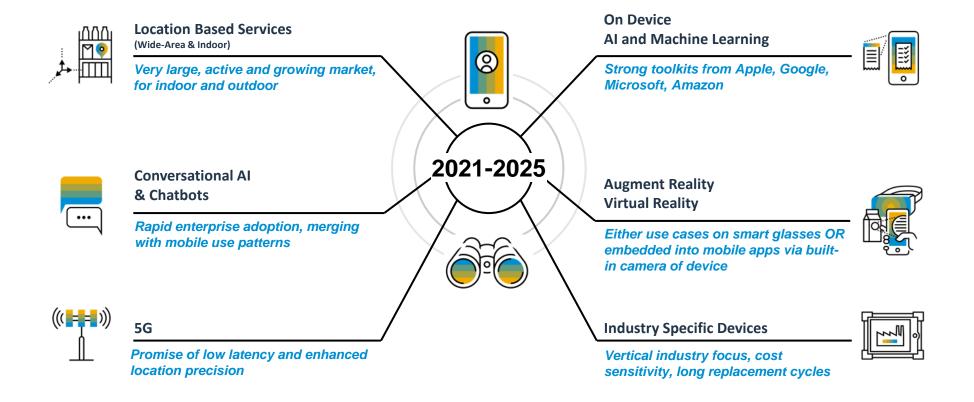

### Mobile & Cloud Enterprise-Technologies Empower New Workstyles Transform, Cloud, On-device, Al.

Cloud Al
Conversational Al & Chatbots

**Location Based Services** 

Indoor and outdoor

Real-time actionable insights

Intelligent technology support on the spot, Machine Learning, Computer Vision, Computing

**On-device Al** 

Power, ...

© 2022 SAP SE or an SAP affiliate company. All rights reserved.

AR

#### SAP's Mobile Vision & Strategy Mobile Industry Enterprise-Related Trends

© 2022 SAP SE or an SAP affiliate company. All rights reserved. Sources: Marketstat, Gartner 27