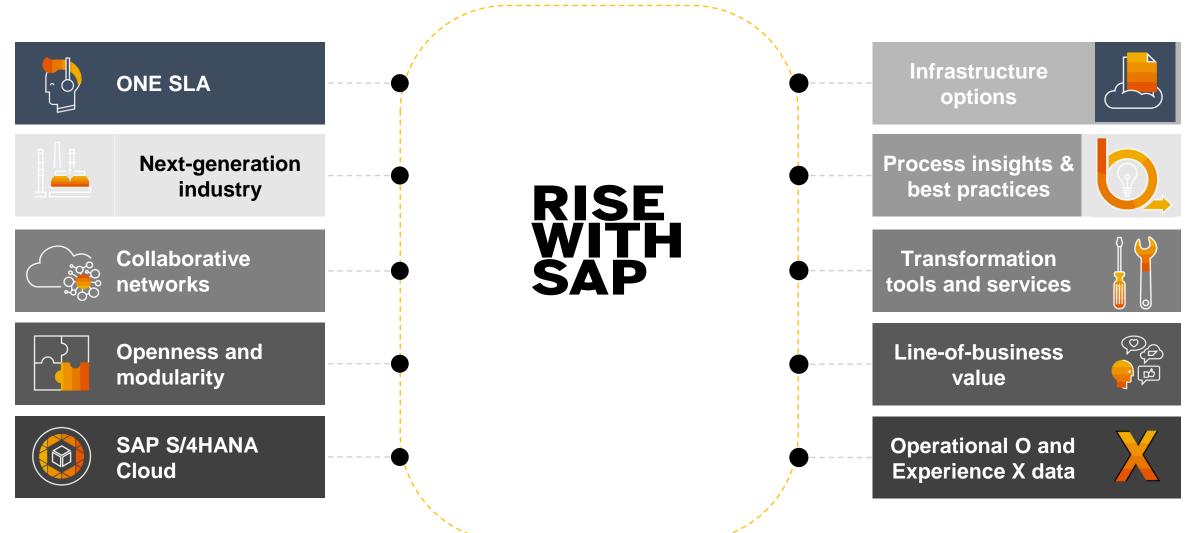

#### **RISE Foundation – 5 pillars**

## **Choice of infrastructure**

#### **Choice of Infrastructure**

- Hyperscaler or SAP data center
- Scalability option based on the growth of your business
- Technical operations excellence by ensuring:
  Single point of contact
  - One set of SLAs