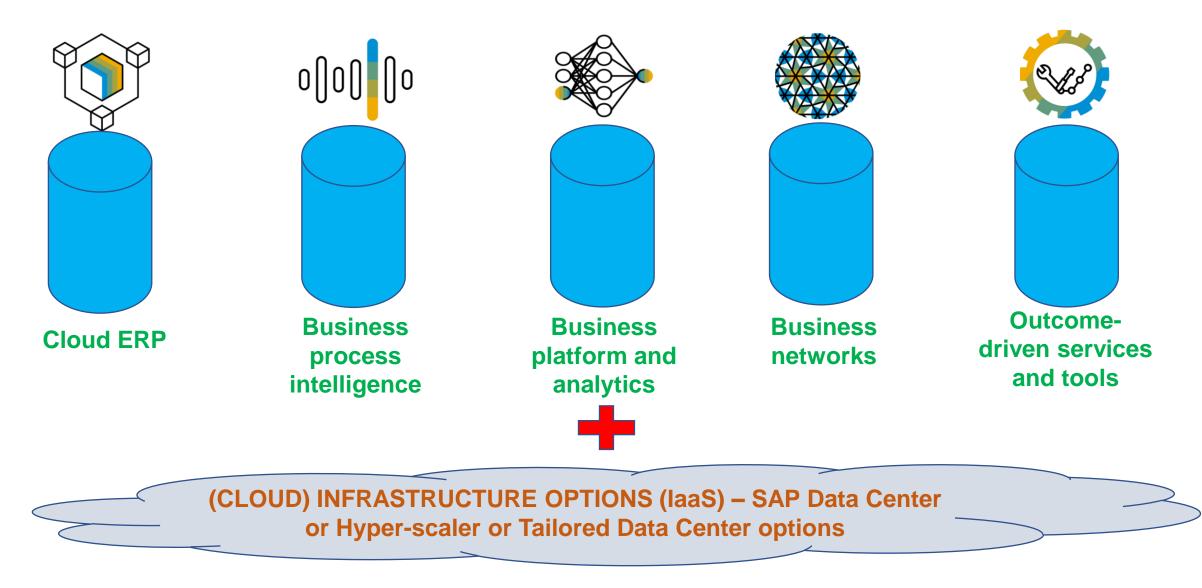

## **RISE: Key Components**

## **Choice of infrastructure**

#### **Business Process Intelligence**

#### **Business Platform & Analytics**

## **Business Technology Platform**

SAP BTP is the platform that powers you to become an intelligent enterprise through integration, extension, and datato-value from all SAP and thirdparty application and data assets while ensuring your long-term success through agility, valuecreation, and continual innovation. It encompasses database & data management, analytics, application development & integration, as well as intelligent technologies

## **Business Networks**

Pre-built integration between SAP S/4HANA Cloud and SAP's B2B Networks enables efficient end-to-end business processes

#### **Outcome-driven services & tools**

SAP's partner ecosystem including Global Strategic Service, Cloud Infrastructure, and Value Added Resell (VAR) partners provide outcome-driven services and tools to help you along your business innovation journey.