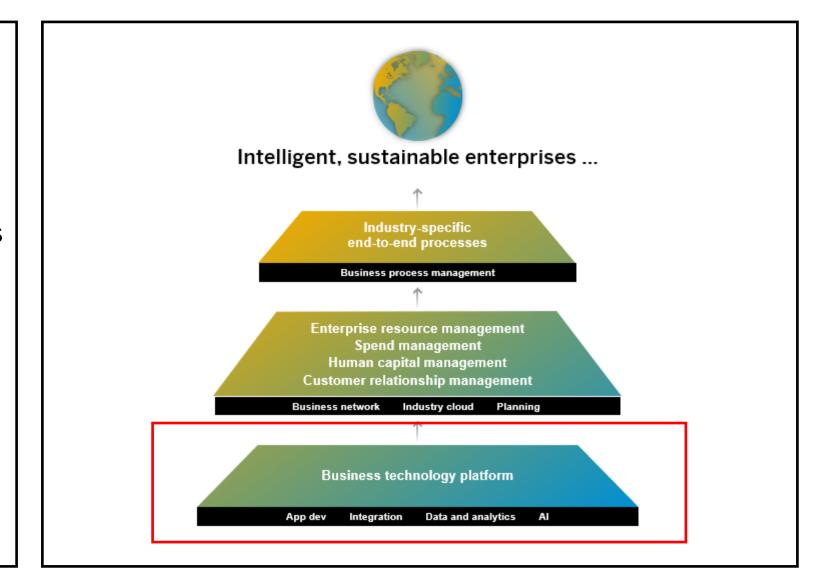

## **Business Technology Platform**

SAP BTP is the platform that powers you to become an intelligent enterprise through integration, extension, and datato-value from all SAP and thirdparty application and data assets while ensuring your long-term success through agility, valuecreation, and continual innovation. It encompasses database & data management, analytics, application development & integration, as well as intelligent technologies