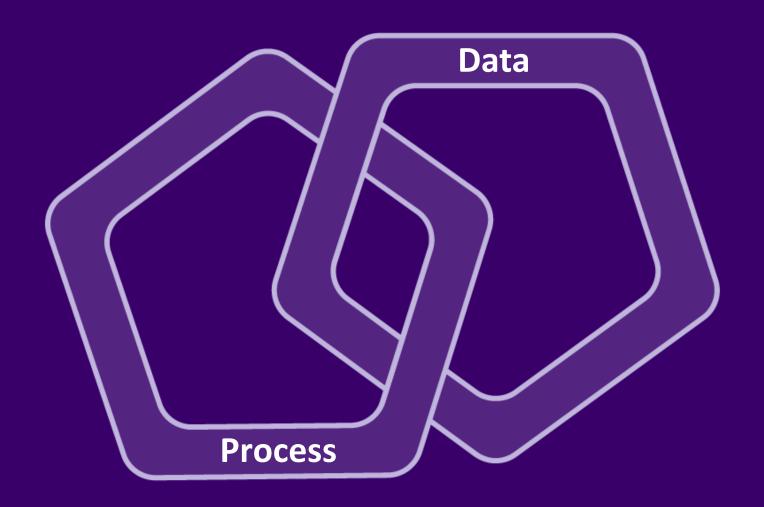

## Interdependence of process and data

Hyperautomation is a business-driven, disciplined approach that organizations use to rapidly identify, vet and automate as many business and IT processes as possible. It involves the orchestrated use of multiple technologies, tools or platforms