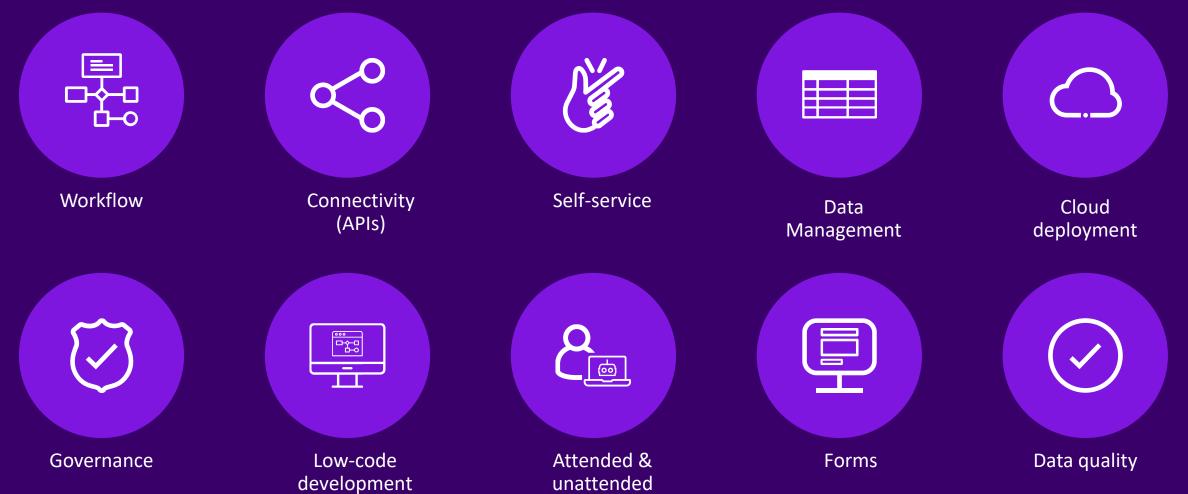

### All use cases

Standard features delivering value across the Automate platform