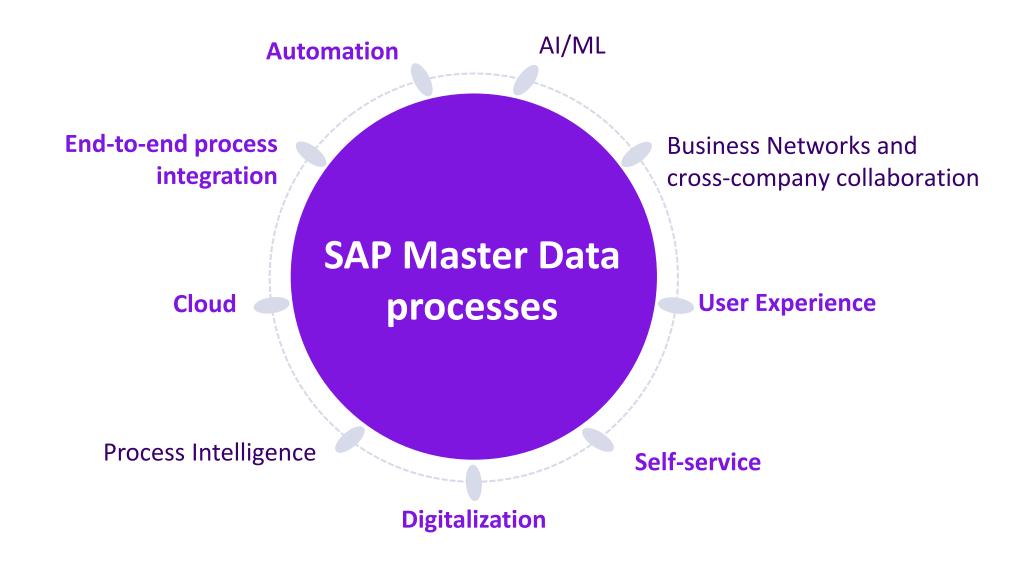

w-code environment

Business users work in Excel or web forms





#### **Automate Studio**

STANDALONE DESKTOP

Exchange data with SAP quickly and easily using Excel

- Data creation and maintenance
- Data migration
- Operational reporting
- Data stewardship

Business users work in Excel



### A complete automation platform

### **Data Automation**

### **Excel to SAP**

Exchange data with SAP quickly and easily using Excel



### Process Automation

### **Excel Workflow**

Automate and accelerate SAP business processes through Excel file management workflows

### Form & Workflow

Automate and accelerate
SAP business processes with
integrated forms and
workflows

### The Automate platform delivers: Hyperautomation



automation

### Precisely supports the Digital Transformation journey





### Automate platform: Benefits

















# Empowering business teams to make an impact

### Automate business-critical data processes

and any business process across your SAP landscape



Materials management & product launches



Customer onboarding & maintenance



Vendor onboarding & maintenance



Finance & accounting data and processes



Plant maintenance assets, plans & processes

### All use cases

Standard features delivering value across the Automate platform

## Eliminate

Manual data entry

- Agility and speed
- Improve team productivity

## Improve

Initial data quality

- Data quality & governance
- Eliminate manual data entry errors

# Citizen Development

No code/Low code platform

- Fewer IT resources needed
- Faster time to implement
- Develop closer to the p