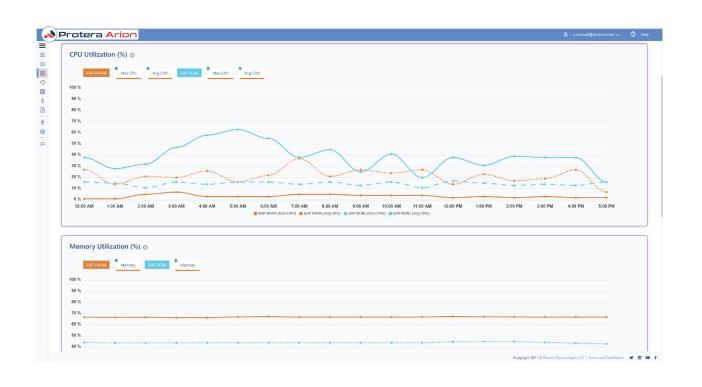

### Six Months After Go Live Business benefits achieved

- 30% above cost savings target
- Operational efficiencies
- Scalable & Secure
- Enhanced DR improved RPO and RTO
- Focused on transformation to SAP S/4HANA