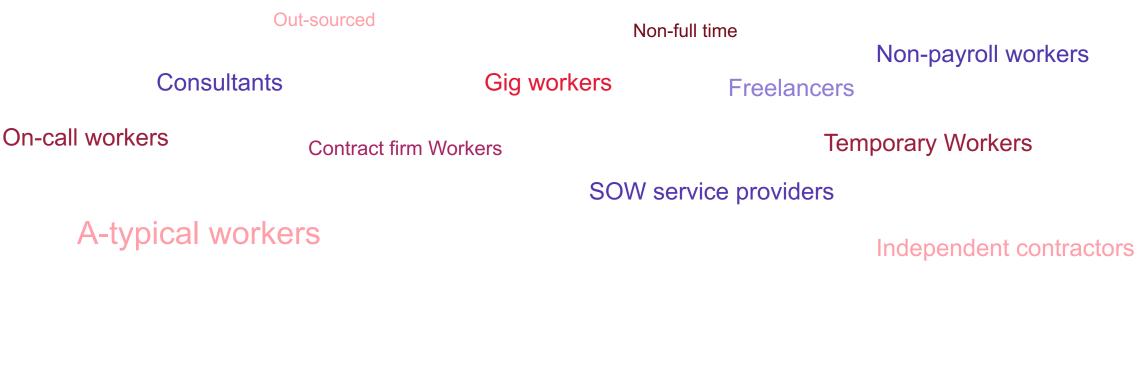

# External Workforce, what does it mean?

# **Contingent workers**

# Service procurement