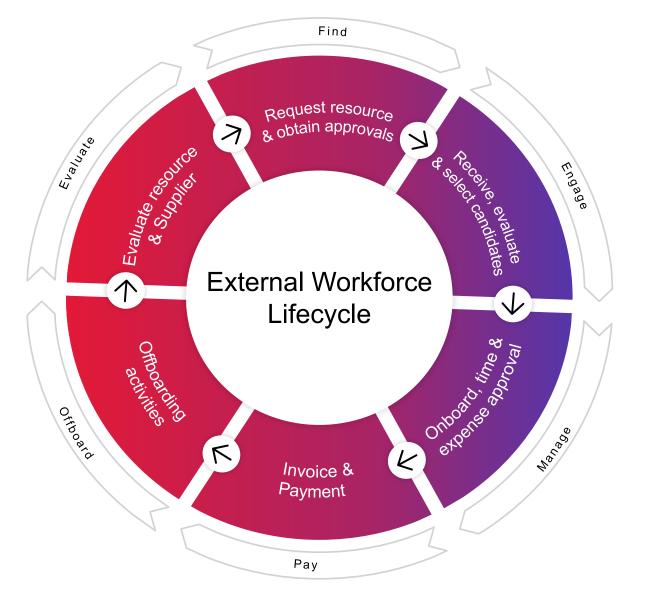

# External Workforce Management Lifecycle

© 2023 CGI inc.

# SAP Fieldglass – Vendor Mangement System

activities from the bid to the agreement closing Manage Work assignation to get easier and faster delivery Track workers outside of job posting, work order, or SOW for complete workforce headcount