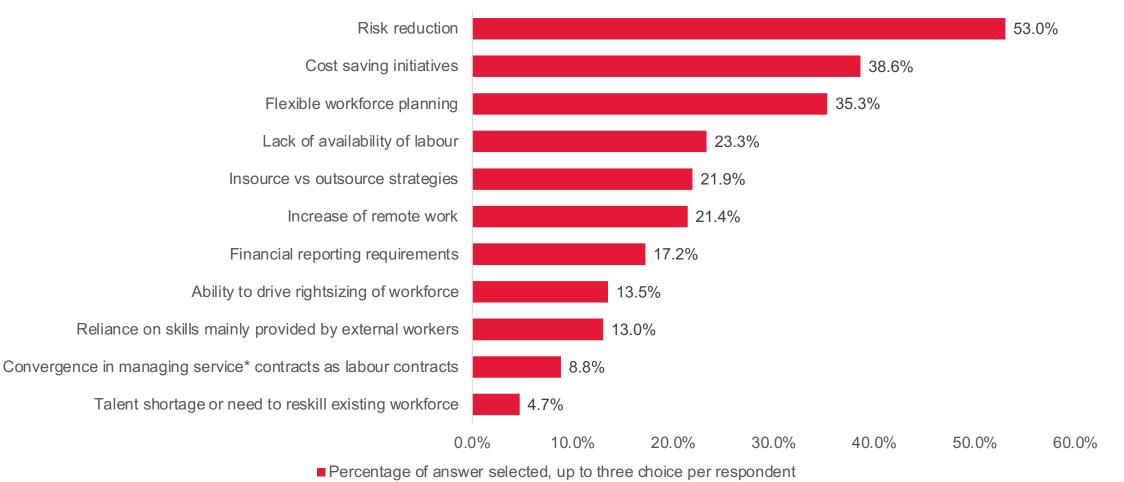

# Top reasons organizations are increasing the use of their external workforce

Source: Economist Impact © 2023 CGI inc.