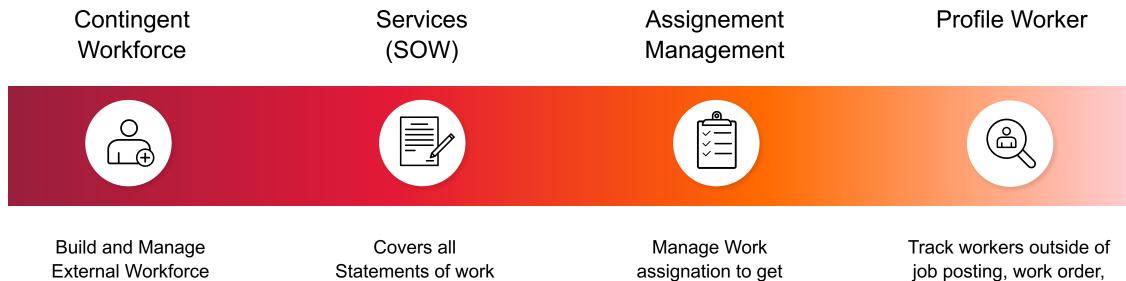

# SAP Fieldglass – Vendor Mangement System

activities from the bid to the agreement closing Manage Work assignation to get easier and faster delivery Track workers outside of job posting, work order, or SOW for complete workforce headcount